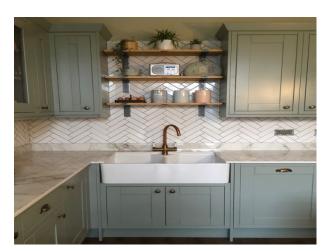

## **Features:**

| <ul> <li>Double Bedroom</li> </ul>                   | Air Strip                                       | <ul> <li>Domestic Power</li> </ul> | <ul> <li>Real Wood Floor</li> </ul> |
|------------------------------------------------------|-------------------------------------------------|------------------------------------|-------------------------------------|
| • Teenager's Bedroom                                 |                                                 | • Internet Access                  |                                     |
|                                                      |                                                 | <ul> <li>Mains Water</li> </ul>    |                                     |
|                                                      |                                                 | • Toilets                          |                                     |
| Interior Features                                    | Kitchen Facilities                              | Kitchen types                      | Parking                             |
| <ul><li>Furnished</li><li>Period Fireplace</li></ul> | <ul><li>Gas Hob</li><li>Kitchen Diner</li></ul> | • Cream & White Units              | On Street Parking                   |
|                                                      |                                                 |                                    |                                     |