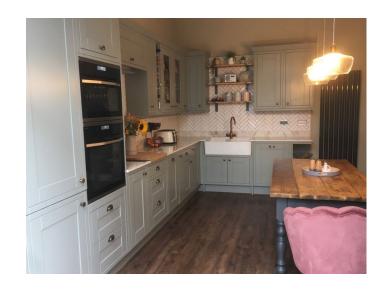

## **Features:**

| <ul> <li>Double Bedroom</li> </ul>                   | Air Strip                                       | <ul> <li>Domestic Power</li> </ul> | <ul> <li>Real Wood Floor</li> </ul> |
|------------------------------------------------------|-------------------------------------------------|------------------------------------|-------------------------------------|
| • Teenager's Bedroom                                 |                                                 | • Internet Access                  |                                     |
|                                                      |                                                 | <ul> <li>Mains Water</li> </ul>    |                                     |
|                                                      |                                                 | • Toilets                          |                                     |
| Interior Features                                    | Kitchen Facilities                              | Kitchen types                      | Parking                             |
| <ul><li>Furnished</li><li>Period Fireplace</li></ul> | <ul><li>Gas Hob</li><li>Kitchen Diner</li></ul> | • Cream & White Units              | On Street Parking                   |
|                                                      |                                                 |                                    |                                     |

• Large Dining Table