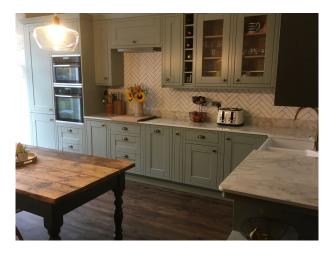

## **Features:**

| <ul> <li>Double Bedroom</li> </ul>                   | Air Strip                                       | <ul> <li>Domestic Power</li> </ul> | <ul> <li>Real Wood Floor</li> </ul> |
|------------------------------------------------------|-------------------------------------------------|------------------------------------|-------------------------------------|
| • Teenager's Bedroom                                 |                                                 | • Internet Access                  |                                     |
|                                                      |                                                 | <ul> <li>Mains Water</li> </ul>    |                                     |
|                                                      |                                                 | • Toilets                          |                                     |
| Interior Features                                    | Kitchen Facilities                              | Kitchen types                      | Parking                             |
| <ul><li>Furnished</li><li>Period Fireplace</li></ul> | <ul><li>Gas Hob</li><li>Kitchen Diner</li></ul> | • Cream & White Units              | On Street Parking                   |
|                                                      |                                                 |                                    |                                     |

• Large Dining Table