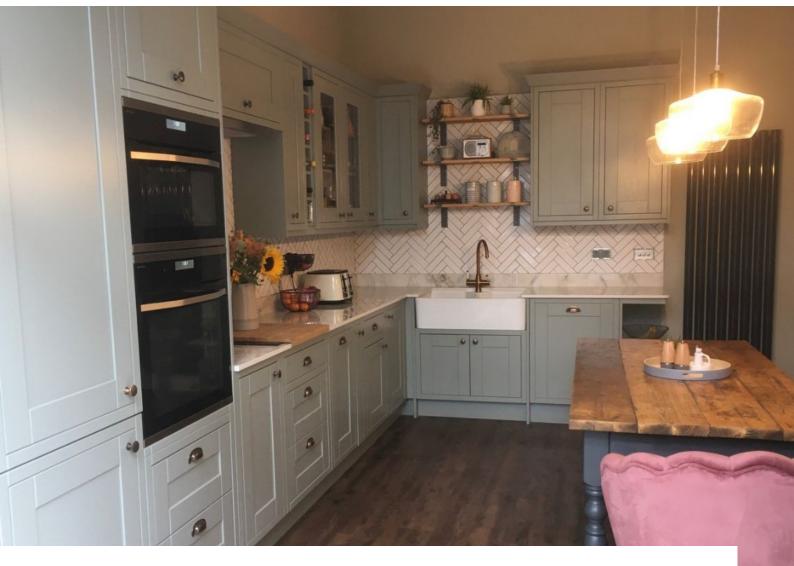

## **Features:**

| <ul> <li>Double Bedroom</li> </ul>                   | Air Strip                                       | <ul> <li>Domestic Power</li> </ul> | <ul> <li>Real Wood Floor</li> </ul> |
|------------------------------------------------------|-------------------------------------------------|------------------------------------|-------------------------------------|
| • Teenager's Bedroom                                 |                                                 | • Internet Access                  |                                     |
|                                                      |                                                 | <ul> <li>Mains Water</li> </ul>    |                                     |
|                                                      |                                                 | • Toilets                          |                                     |
| Interior Features                                    | Kitchen Facilities                              | Kitchen types                      | Parking                             |
| <ul><li>Furnished</li><li>Period Fireplace</li></ul> | <ul><li>Gas Hob</li><li>Kitchen Diner</li></ul> | • Cream & White Units              | On Street Parking                   |
|                                                      |                                                 |                                    |                                     |

• Large Dining Table