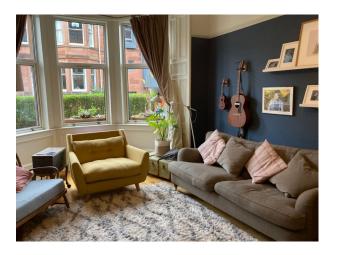

## **Ground Floor Apartment With Garden For Filming**

Floors

Location: Edinburgh, United Kingdom

Bedroom Types Exterior Features Facilities

Within the M25: No

Categories: Period Apartments

## **Features:**

| <ul> <li>Double Bedroom</li> </ul>                   | Air Strip                                       | <ul> <li>Domestic Power</li> </ul> | <ul> <li>Real Wood Floor</li> </ul> |
|------------------------------------------------------|-------------------------------------------------|------------------------------------|-------------------------------------|
| • Teenager's Bedroom                                 |                                                 | • Internet Access                  |                                     |
|                                                      |                                                 | <ul> <li>Mains Water</li> </ul>    |                                     |
|                                                      |                                                 | • Toilets                          |                                     |
| Interior Features                                    | Kitchen Facilities                              | Kitchen types                      | Parking                             |
| <ul><li>Furnished</li><li>Period Fireplace</li></ul> | <ul><li>Gas Hob</li><li>Kitchen Diner</li></ul> | • Cream & White Units              | On Street Parking                   |
|                                                      |                                                 |                                    |                                     |