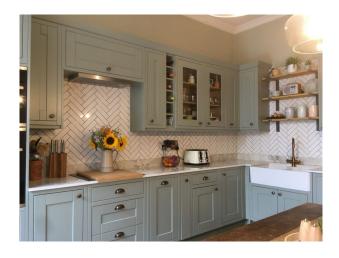

## **Features:**

| <ul> <li>Double Bedroom</li> </ul>                   | Air Strip                                       | <ul> <li>Domestic Power</li> </ul> | <ul> <li>Real Wood Floor</li> </ul> |
|------------------------------------------------------|-------------------------------------------------|------------------------------------|-------------------------------------|
| • Teenager's Bedroom                                 |                                                 | • Internet Access                  |                                     |
|                                                      |                                                 | <ul> <li>Mains Water</li> </ul>    |                                     |
|                                                      |                                                 | • Toilets                          |                                     |
| Interior Features                                    | Kitchen Facilities                              | Kitchen types                      | Parking                             |
| <ul><li>Furnished</li><li>Period Fireplace</li></ul> | <ul><li>Gas Hob</li><li>Kitchen Diner</li></ul> | • Cream & White Units              | On Street Parking                   |
|                                                      |                                                 |                                    |                                     |

• Large Dining Table