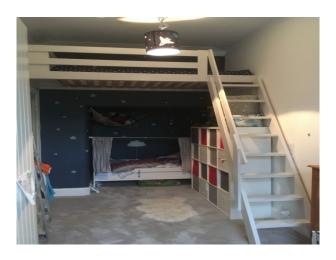

## **Features:**

| <ul> <li>Double Bedroom</li> </ul>                   | Air Strip                                       | <ul> <li>Domestic Power</li> </ul> | <ul> <li>Real Wood Floor</li> </ul> |
|------------------------------------------------------|-------------------------------------------------|------------------------------------|-------------------------------------|
| • Teenager's Bedroom                                 |                                                 | • Internet Access                  |                                     |
|                                                      |                                                 | <ul> <li>Mains Water</li> </ul>    |                                     |
|                                                      |                                                 | • Toilets                          |                                     |
| Interior Features                                    | Kitchen Facilities                              | Kitchen types                      | Parking                             |
| <ul><li>Furnished</li><li>Period Fireplace</li></ul> | <ul><li>Gas Hob</li><li>Kitchen Diner</li></ul> | • Cream & White Units              | On Street Parking                   |
|                                                      |                                                 |                                    |                                     |