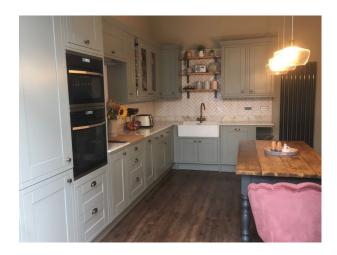

## **Features:**

| <ul> <li>Double Bedroom</li> </ul>                   | Air Strip                                       | <ul> <li>Domestic Power</li> </ul> | <ul> <li>Real Wood Floor</li> </ul> |
|------------------------------------------------------|-------------------------------------------------|------------------------------------|-------------------------------------|
| • Teenager's Bedroom                                 |                                                 | • Internet Access                  |                                     |
|                                                      |                                                 | <ul> <li>Mains Water</li> </ul>    |                                     |
|                                                      |                                                 | • Toilets                          |                                     |
| Interior Features                                    | Kitchen Facilities                              | Kitchen types                      | Parking                             |
| <ul><li>Furnished</li><li>Period Fireplace</li></ul> | <ul><li>Gas Hob</li><li>Kitchen Diner</li></ul> | • Cream & White Units              | On Street Parking                   |
|                                                      |                                                 |                                    |                                     |

• Large Dining Table