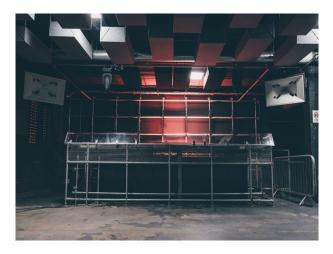

## LON4916 Ground Floor Industrial Space For Filming

Multi Purpose Space. Blank canvas open industrial space, Industrial Elevator. Nightclub space.

## **Ground Floor Industrial Space For Filming**

Multi Purpose Space. Blank canvas open industrial space, Industrial Elevator. Nightclub space.

Location: East London, London, United Kingdom Within the M25: Yes Categories: Event Venues (including Race Courses) | Warehouse Locations | Film Studios | Music Studios | Industrial