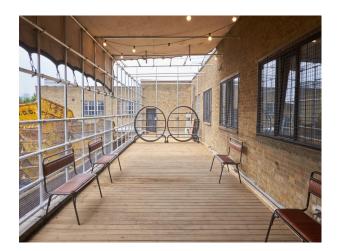

## LON4916 Ground Floor Industrial Space For Filming

Multi Purpose Space. Blank canvas open industrial space, Industrial Elevator. Nightclub space.

## **Ground Floor Industrial Space For Filming**

Multi Purpose Space. Blank canvas open industrial space, Industrial Elevator. Nightclub space.

Location: East London, London, United Kingdom Within the M25: Yes Categories: Event Venues (including Race Courses) | Warehouse Locations | Film Studios | Music Studios | Industrial

## Interior

Car access for one smaller size car. ; access to lighting available at extra cost;