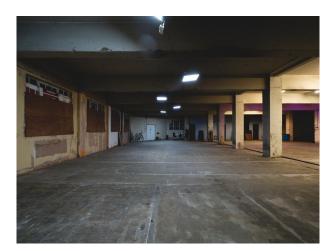

## LON4916 Ground Floor Industrial Space For Filming

Multi Purpose Space. Blank canvas open industrial space, Industrial Elevator. Nightclub space.

## **Ground Floor Industrial Space For Filming**

Multi Purpose Space. Blank canvas open industrial space, Industrial Elevator. Nightclub space.

Location: East London, London, United Kingdom Within the M25: Yes Categories: Event Venues (including Race Courses) | Warehouse Locations | Film Studios | Music Studios | Industrial

## Interior

Car access for one smaller size car. ; access to lighting available at extra cost;