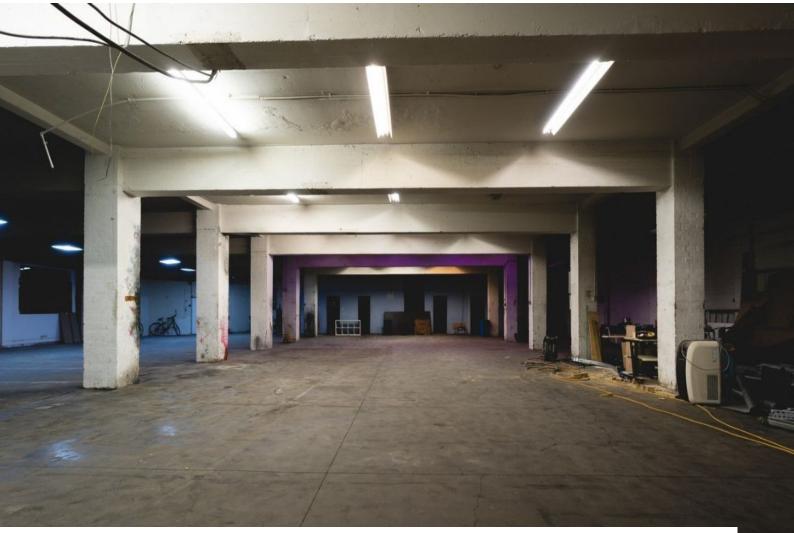

## LON4916 Ground Floor Industrial Space For Filming

Multi Purpose Space. Blank canvas open industrial space, Industrial Elevator. Nightclub space.

## **Ground Floor Industrial Space For Filming**

Multi Purpose Space. Blank canvas open industrial space, Industrial Elevator. Nightclub space.

Location: East London, London, United Kingdom Within the M25: Yes Categories: Event Venues (including Race Courses) | Warehouse Locations | Film Studios | Music Studios | Industrial

## Interior

Car access for one smaller size car. ; access to lighting available at extra cost;