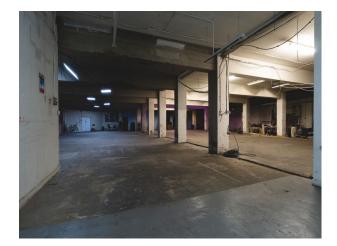

## LON4916 Ground Floor Industrial Space For Filming

Multi Purpose Space. Blank canvas open industrial space, Industrial Elevator. Nightclub space.

## **Ground Floor Industrial Space For Filming**

Multi Purpose Space. Blank canvas open industrial space, Industrial Elevator. Nightclub space.

Location: East London, London, United Kingdom Within the M25: Yes Categories: Event Venues (including Race Courses) | Warehouse Locations | Film Studios | Music Studios | Industrial

## Interior

Car access for one smaller size car. ; access to lighting available at extra cost;