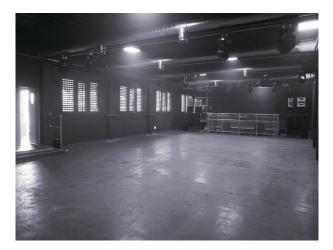

## LON4916 Ground Floor Industrial Space For Filming

Multi Purpose Space. Blank canvas open industrial space, Industrial Elevator. Nightclub space.

## **Ground Floor Industrial Space For Filming**

Multi Purpose Space. Blank canvas open industrial space, Industrial Elevator. Nightclub space.

Location: East London, London, United Kingdom Within the M25: Yes Categories: Event Venues (including Race Courses) | Warehouse Locations | Film Studios | Music Studios | Industrial