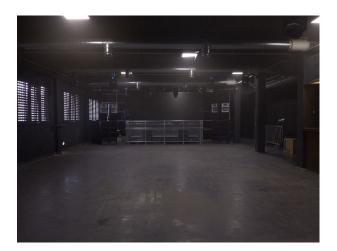

## LON4916 Ground Floor Industrial Space For Filming

Multi Purpose Space. Blank canvas open industrial space, Industrial Elevator. Nightclub space.

## **Ground Floor Industrial Space For Filming**

Multi Purpose Space. Blank canvas open industrial space, Industrial Elevator. Nightclub space.

Location: East London, London, United Kingdom Within the M25: Yes Categories: Event Venues (including Race Courses) | Warehouse Locations | Film Studios | Music Studios | Industrial