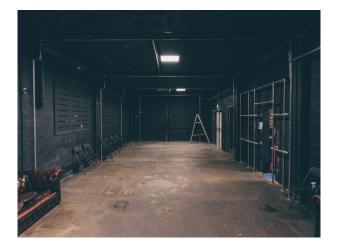

## LON4916 Ground Floor Industrial Space For Filming

Multi Purpose Space. Blank canvas open industrial space, Industrial Elevator. Nightclub space.

## **Ground Floor Industrial Space For Filming**

Multi Purpose Space. Blank canvas open industrial space, Industrial Elevator. Nightclub space.

Location: East London, London, United Kingdom Within the M25: Yes Categories: Event Venues (including Race Courses) | Warehouse Locations | Film Studios | Music Studios | Industrial

## Interior

Car access for one smaller size car. ; access to lighting available at extra cost;