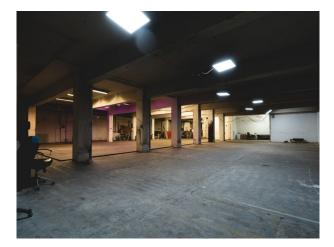

## LON4916 Ground Floor Industrial Space For Filming

Multi Purpose Space. Blank canvas open industrial space, Industrial Elevator. Nightclub space.

## **Ground Floor Industrial Space For Filming**

Multi Purpose Space. Blank canvas open industrial space, Industrial Elevator. Nightclub space.

Location: East London, London, United Kingdom Within the M25: Yes Categories: Event Venues (including Race Courses) | Warehouse Locations | Film Studios | Music Studios | Industrial

## Interior

Car access for one smaller size car. ; access to lighting available at extra cost;