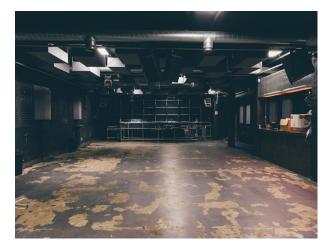

## LON4916 Ground Floor Industrial Space For Filming

Multi Purpose Space. Blank canvas open industrial space, Industrial Elevator. Nightclub space.

## **Ground Floor Industrial Space For Filming**

Multi Purpose Space. Blank canvas open industrial space, Industrial Elevator. Nightclub space.

Location: East London, London, United Kingdom Within the M25: Yes Categories: Event Venues (including Race Courses) | Warehouse Locations | Film Studios | Music Studios | Industrial

## Interior

Car access for one smaller size car. ; access to lighting available at extra cost;