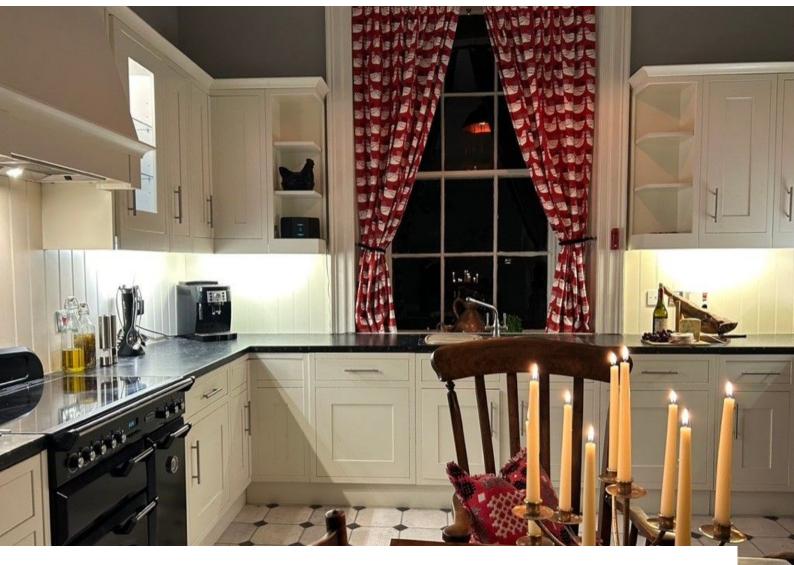

## **Ground Floor Period Apartment for Filming**

**Location:** Highlands, United Kingdom

Within the M25: No

Categories: Period Apartments

## **Features:**

| <b>Bathroom Types</b>                                | <b>Bedroom Types</b>                                         | Facilities                                                                                   | Floors   |
|------------------------------------------------------|--------------------------------------------------------------|----------------------------------------------------------------------------------------------|----------|
| • Family Bathroom                                    | • Double Bedroom                                             | <ul><li>Domestic Power</li><li>Internet Access</li><li>Mains Water</li><li>Toilets</li></ul> | • Carpet |
| Interior Features                                    | Kitchen Facilities                                           | Kitchen types                                                                                |          |
| <ul><li>Furnished</li><li>Period Fireplace</li></ul> | <ul><li> Kitchen Diner</li><li> Large Dining Table</li></ul> | • Cream & White Units                                                                        |          |