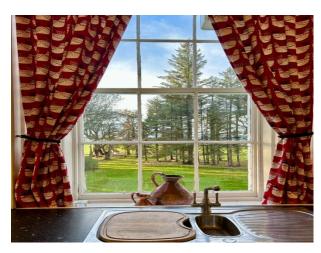

## **Features:**

| <b>Bathroom Types</b>                                | <b>Bedroom Types</b>                                         | Facilities                                                                                   | Floors   |
|------------------------------------------------------|--------------------------------------------------------------|----------------------------------------------------------------------------------------------|----------|
| • Family Bathroom                                    | • Double Bedroom                                             | <ul><li>Domestic Power</li><li>Internet Access</li><li>Mains Water</li><li>Toilets</li></ul> | • Carpet |
| Interior Features                                    | Kitchen Facilities                                           | Kitchen types                                                                                |          |
| <ul><li>Furnished</li><li>Period Fireplace</li></ul> | <ul><li> Kitchen Diner</li><li> Large Dining Table</li></ul> | • Cream & White Units                                                                        |          |