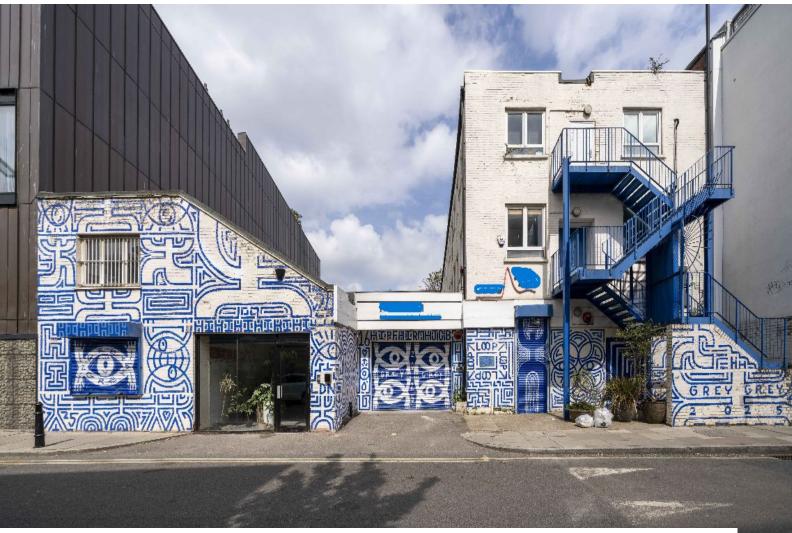

## LON6837 Ground Floor Studio For Filming

The studio offers an accessible ground floor gallery that is a versatile blank canvas available for filming and video shoots

## **Ground Floor Studio For Filming**

The studio offers an accessible ground floor gallery that is a versatile blank canvas available for filming and video shoots

Location: North London, London, United Kingdom Within the M25: Yes Categories: Event Venues (including Race Courses)

## Interior

The studio offers an accessible ground floor gallery that is a versatile blank canvas. Film friendly, with a covered garden seating area and access to a canal-side terrace with a large capacity. 1,800 sq ft of blank canvas event space.