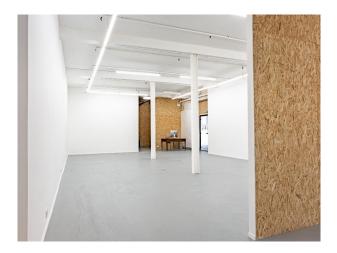

## LON6837 Ground Floor Studio For Filming

The studio offers an accessible ground floor gallery that is a versatile blank canvas available for filming and video shoots

## **Ground Floor Studio For Filming**

The studio offers an accessible ground floor gallery that is a versatile blank canvas available for filming and video shoots

Location: North London, London, United Kingdom Within the M25: Yes Categories: Event Venues (including Race Courses)

## Interior

The studio offers an accessible ground floor gallery that is a versatile blank canvas. Film friendly, with a covered garden seating area and access to a canal-side terrace with a large capacity. 1,800 sq ft of blank canvas event space.