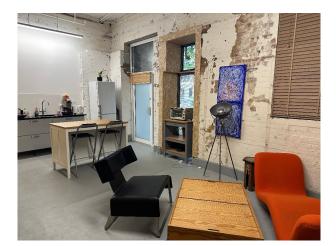

## Interior

The studio offers an accessible ground floor gallery that is a versatile blank canvas. Film friendly, with a covered garden seating area and access to a canal-side terrace with a large capacity. 1,800 sq ft of blank canvas event space.