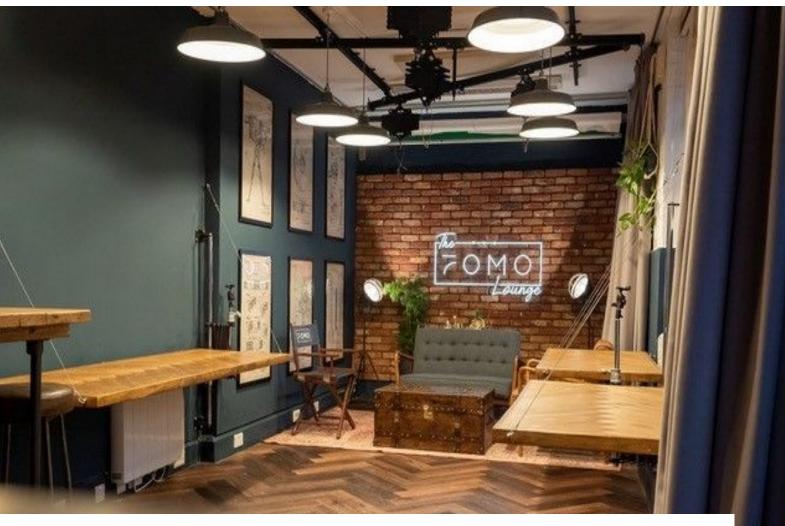

## LON5072 Ground Floor Studio Space For Filming

Ground floor studio space in Central London. The studio is fully equipped with sound treatment, blackout curtains, kitchen, toilets and wheelchair access.

## **Ground Floor Studio Space For Filming**

Ground floor studio space in Central London. The studio is fully equipped with sound treatment , blackout curtains, kitchen, toilets and wheelchair access.

Location: South East London, London, United Kingdom