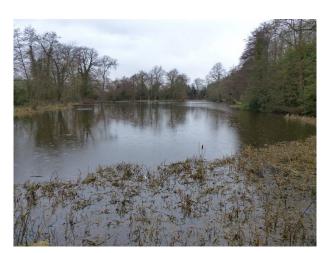

# WM1153 Grounds and Rooftop

Grounds and rooftop of stately home available for filming and photo shoots.

### **Grounds and Rooftop**

Grounds and rooftop of stately home available for filming and photo shoots.

Location: Shropshire, United Kingdom Within the M25: No Categories: Stately Homes & Manors | Country Estates | Rooftops & Roof Gardens

- Lake/Pond
- Roof Terrace
- Toilets