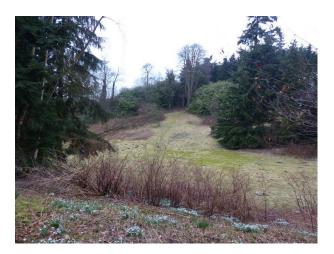

# WM1153 Grounds and Rooftop

Grounds and rooftop of stately home available for filming and photo shoots.

### **Grounds and Rooftop**

Grounds and rooftop of stately home available for filming and photo shoots.

Location: Shropshire, United Kingdom Within the M25: No Categories: Stately Homes & Manors | Country Estates | Rooftops & Roof Gardens

### **Features:**

| <b>Exterior Features</b> | Facilities     | Parking    | Views            |
|--------------------------|----------------|------------|------------------|
| Back Garden              | Domestic Power | • Driveway | Countryside View |
| Front Garden             | Mains Water    |            |                  |