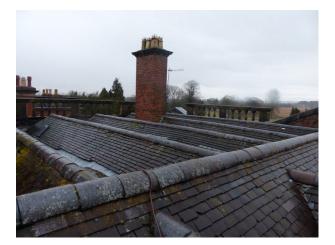

# WM1153 Grounds and Rooftop

Grounds and rooftop of stately home available for filming and photo shoots.

### **Grounds and Rooftop**

Grounds and rooftop of stately home available for filming and photo shoots.

Location: Shropshire, United Kingdom Within the M25: No Categories: Stately Homes & Manors | Country Estates | Rooftops & Roof Gardens