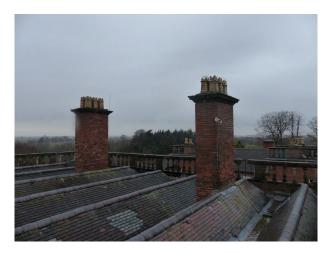

# WM1153 Grounds and Rooftop

Grounds and rooftop of stately home available for filming and photo shoots.

### **Grounds and Rooftop**

Grounds and rooftop of stately home available for filming and photo shoots.

Location: Shropshire, United Kingdom Within the M25: No Categories: Stately Homes & Manors | Country Estates | Rooftops & Roof Gardens

- Lake/Pond
- Roof Terrace
- Toilets