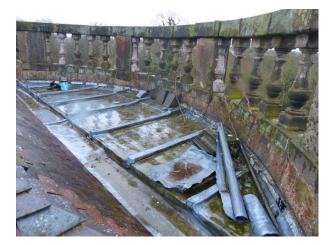

# WM1153 Grounds and Rooftop

Grounds and rooftop of stately home available for filming and photo shoots.

### **Grounds and Rooftop**

Grounds and rooftop of stately home available for filming and photo shoots.

Location: Shropshire, United Kingdom Within the M25: No Categories: Stately Homes & Manors | Country Estates | Rooftops & Roof Gardens

- Lake/Pond
- Roof Terrace
- Toilets