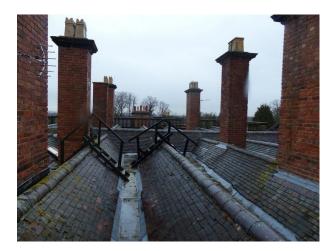

# WM1153 Grounds and Rooftop

Grounds and rooftop of stately home available for filming and photo shoots.

### **Grounds and Rooftop**

Grounds and rooftop of stately home available for filming and photo shoots.

Location: Shropshire, United Kingdom Within the M25: No Categories: Stately Homes & Manors | Country Estates | Rooftops & Roof Gardens

- Lake/Pond
- Roof Terrace
- Toilets