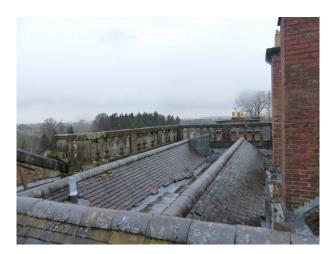

# WM1153 Grounds and Rooftop

Grounds and rooftop of stately home available for filming and photo shoots.

### **Grounds and Rooftop**

Grounds and rooftop of stately home available for filming and photo shoots.

Location: Shropshire, United Kingdom Within the M25: No Categories: Stately Homes & Manors | Country Estates | Rooftops & Roof Gardens