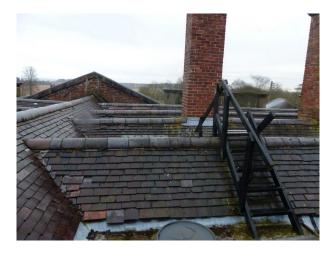

# WM1153 Grounds and Rooftop

Grounds and rooftop of stately home available for filming and photo shoots.

### **Grounds and Rooftop**

Grounds and rooftop of stately home available for filming and photo shoots.

Location: Shropshire, United Kingdom Within the M25: No Categories: Stately Homes & Manors | Country Estates | Rooftops & Roof Gardens

- Lake/Pond
- Roof Terrace
- Toilets