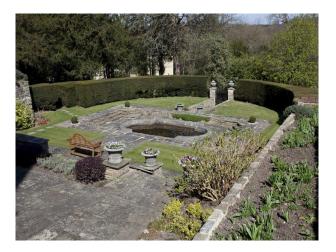

## **Features:**

| Exterior Features             | Facilities     | Parking  | Views            |
|-------------------------------|----------------|----------|------------------|
| • Formal Gardens              | Domestic Power | Driveway | Countryside View |
| • Fountain                    | Green Room     |          |                  |
| <ul> <li>Lake/Pond</li> </ul> | Mains Water    |          |                  |