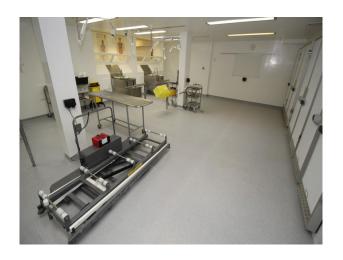

#### Interior

NHS hospital offering a wealth of location options including

- Long, clean hospital corridors
- New and pre-renovation hospital wards with modern furniture and TV based patient choice equipment. (these are dressed spaces!)
- Hospital Mortuary with mortuary equipment, washbasins, changing rooms and mortuary fridges
- Hospital Operating Theatre with resuscitation and appropriate tools for a live theatre
- Hospital Reception with NHS seating. (Available out of hours, with no challenges with passing traffic)
- Patient common rooms
- Hospital Cafe with self-service coffee making facilities and fabulous foods (Can be used by crew as well as a location for shoots)
- Period House training centre with amazing oak staircase and ceiling paintings
- Car Parks etc