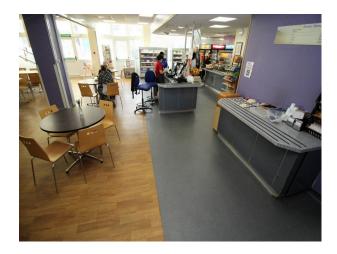

#### Interior

NHS hospital offering a wealth of location options including

- Long, clean hospital corridors
- New and pre-renovation hospital wards with modern furniture and TV based patient choice equipment. (these are dressed spaces!)
- Hospital Mortuary with mortuary equipment, washbasins, changing rooms and mortuary fridges
- Hospital Operating Theatre with resuscitation and appropriate tools for a live theatre
- Hospital Reception with NHS seating. (Available out of hours, with no challenges with passing traffic)
- Patient common rooms
- Hospital Cafe with self-service coffee making facilities and fabulous foods (Can be used by crew as well as a location for shoots)
- Period House training centre with amazing oak staircase and ceiling paintings
- Car Parks etc