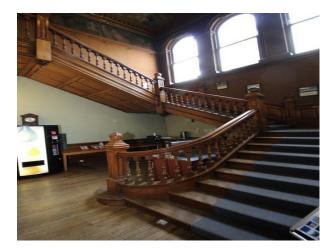

#### Interior

NHS hospital offering a wealth of location options including

- Long, clean hospital corridors
- New and pre-renovation hospital wards with modern furniture and TV based patient choice equipment. (these are dressed spaces!)
- Hospital Mortuary with mortuary equipment, washbasins, changing rooms and mortuary fridges
- Hospital Operating Theatre with resuscitation and appropriate tools for a live theatre
- Hospital Reception with NHS seating. (Available out of hours, with no challenges with passing traffic)
- Patient common rooms
- Hospital Cafe with self-service coffee making facilities and fabulous foods (Can be used by crew as well as a location for shoots)
- Period House training centre with amazing oak staircase and ceiling paintings
- Car Parks etc