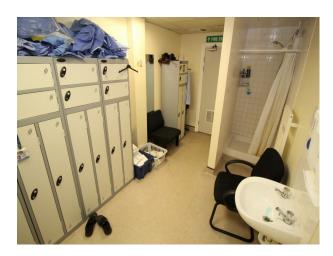

#### Interior

NHS hospital offering a wealth of location options including

- Long, clean hospital corridors
- New and pre-renovation hospital wards with modern furniture and TV based patient choice equipment. (these are dressed spaces!)
- Hospital Mortuary with mortuary equipment, washbasins, changing rooms and mortuary fridges
- Hospital Operating Theatre with resuscitation and appropriate tools for a live theatre
- Hospital Reception with NHS seating. (Available out of hours, with no challenges with passing traffic)
- Patient common rooms
- Hospital Cafe with self-service coffee making facilities and fabulous foods (Can be used by crew as well as a location for shoots)
- Period House training centre with amazing oak staircase and ceiling paintings
- Car Parks etc