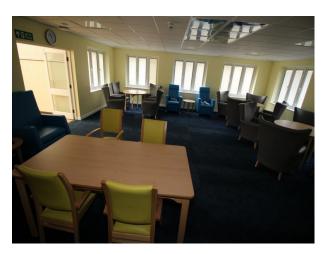

#### Interior

NHS hospital offering a wealth of location options including

- Long, clean hospital corridors
- New and pre-renovation hospital wards with modern furniture and TV based patient choice equipment. (these are dressed spaces!)
- Hospital Mortuary with mortuary equipment, washbasins, changing rooms and mortuary fridges
- Hospital Operating Theatre with resuscitation and appropriate tools for a live theatre
- Hospital Reception with NHS seating. (Available out of hours, with no challenges with passing traffic)
- Patient common rooms
- Hospital Cafe with self-service coffee making facilities and fabulous foods (Can be used by crew as well as a location for shoots)
- Period House training centre with amazing oak staircase and ceiling paintings
- Car Parks etc