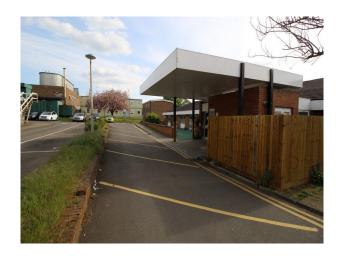

#### Interior

NHS hospital offering a wealth of location options including

- Long, clean hospital corridors
- New and pre-renovation hospital wards with modern furniture and TV based patient choice equipment. (these are dressed spaces!)
- Hospital Mortuary with mortuary equipment, washbasins, changing rooms and mortuary fridges
- Hospital Operating Theatre with resuscitation and appropriate tools for a live theatre
- Hospital Reception with NHS seating. (Available out of hours, with no challenges with passing traffic)
- Patient common rooms
- Hospital Cafe with self-service coffee making facilities and fabulous foods (Can be used by crew as well as a location for shoots)
- Period House training centre with amazing oak staircase and ceiling paintings
- Car Parks etc