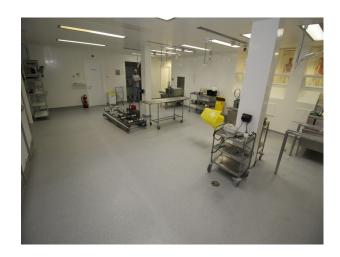

#### Interior

NHS hospital offering a wealth of location options including

- Long, clean hospital corridors
- New and pre-renovation hospital wards with modern furniture and TV based patient choice equipment. (these are dressed spaces!)
- Hospital Mortuary with mortuary equipment, washbasins, changing rooms and mortuary fridges
- Hospital Operating Theatre with resuscitation and appropriate tools for a live theatre
- Hospital Reception with NHS seating. (Available out of hours, with no challenges with passing traffic)
- Patient common rooms
- Hospital Cafe with self-service coffee making facilities and fabulous foods (Can be used by crew as well as a location for shoots)
- Period House training centre with amazing oak staircase and ceiling paintings
- Car Parks etc