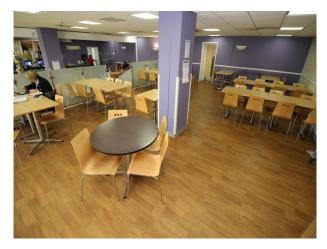

#### Interior

NHS hospital offering a wealth of location options including

- Long, clean hospital corridors
- New and pre-renovation hospital wards with modern furniture and TV based patient choice equipment. (these are dressed spaces!)
- Hospital Mortuary with mortuary equipment, washbasins, changing rooms and mortuary fridges
- Hospital Operating Theatre with resuscitation and appropriate tools for a live theatre
- Hospital Reception with NHS seating. (Available out of hours, with no challenges with passing traffic)
- Patient common rooms
- Hospital Cafe with self-service coffee making facilities and fabulous foods (Can be used by crew as well as a location for shoots)
- Period House training centre with amazing oak staircase and ceiling paintings
- Car Parks etc