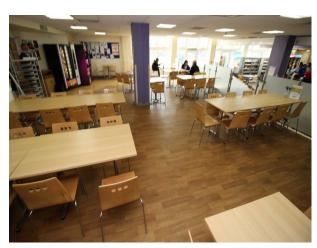

#### Interior

NHS hospital offering a wealth of location options including

- Long, clean hospital corridors
- New and pre-renovation hospital wards with modern furniture and TV based patient choice equipment. (these are dressed spaces!)
- Hospital Mortuary with mortuary equipment, washbasins, changing rooms and mortuary fridges
- Hospital Operating Theatre with resuscitation and appropriate tools for a live theatre
- Hospital Reception with NHS seating. (Available out of hours, with no challenges with passing traffic)
- Patient common rooms
- Hospital Cafe with self-service coffee making facilities and fabulous foods (Can be used by crew as well as a location for shoots)
- Period House training centre with amazing oak staircase and ceiling paintings
- Car Parks etc