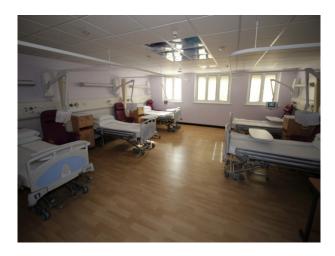

#### Interior

NHS hospital offering a wealth of location options including

- Long, clean hospital corridors
- New and pre-renovation hospital wards with modern furniture and TV based patient choice equipment. (these are dressed spaces!)
- Hospital Mortuary with mortuary equipment, washbasins, changing rooms and mortuary fridges
- Hospital Operating Theatre with resuscitation and appropriate tools for a live theatre
- Hospital Reception with NHS seating. (Available out of hours, with no challenges with passing traffic)
- Patient common rooms
- Hospital Cafe with self-service coffee making facilities and fabulous foods (Can be used by crew as well as a location for shoots)
- Period House training centre with amazing oak staircase and ceiling paintings
- Car Parks etc