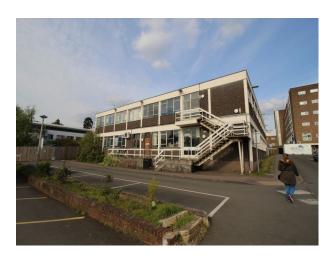

#### Interior

NHS hospital offering a wealth of location options including

- Long, clean hospital corridors
- New and pre-renovation hospital wards with modern furniture and TV based patient choice equipment. (these are dressed spaces!)
- Hospital Mortuary with mortuary equipment, washbasins, changing rooms and mortuary fridges
- Hospital Operating Theatre with resuscitation and appropriate tools for a live theatre
- Hospital Reception with NHS seating. (Available out of hours, with no challenges with passing traffic)
- Patient common rooms
- Hospital Cafe with self-service coffee making facilities and fabulous foods (Can be used by crew as well as a location for shoots)
- Period House training centre with amazing oak staircase and ceiling paintings
- Car Parks etc