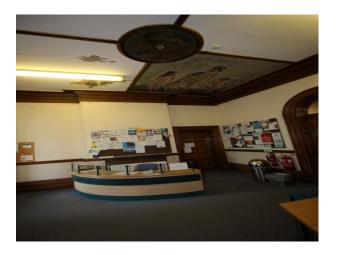

#### Interior

NHS hospital offering a wealth of location options including

- Long, clean hospital corridors
- New and pre-renovation hospital wards with modern furniture and TV based patient choice equipment. (these are dressed spaces!)
- Hospital Mortuary with mortuary equipment, washbasins, changing rooms and mortuary fridges
- Hospital Operating Theatre with resuscitation and appropriate tools for a live theatre
- Hospital Reception with NHS seating. (Available out of hours, with no challenges with passing traffic)
- Patient common rooms
- Hospital Cafe with self-service coffee making facilities and fabulous foods (Can be used by crew as well as a location for shoots)
- Period House training centre with amazing oak staircase and ceiling paintings
- Car Parks etc