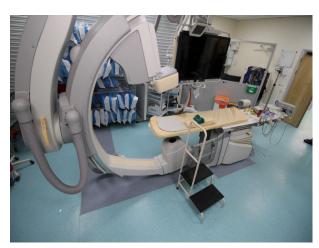

#### Interior

NHS hospital offering a wealth of location options including

- Long, clean hospital corridors
- New and pre-renovation hospital wards with modern furniture and TV based patient choice equipment. (these are dressed spaces!)
- Hospital Mortuary with mortuary equipment, washbasins, changing rooms and mortuary fridges
- Hospital Operating Theatre with resuscitation and appropriate tools for a live theatre
- Hospital Reception with NHS seating. (Available out of hours, with no challenges with passing traffic)
- Patient common rooms
- Hospital Cafe with self-service coffee making facilities and fabulous foods (Can be used by crew as well as a location for shoots)
- Period House training centre with amazing oak staircase and ceiling paintings
- Car Parks etc