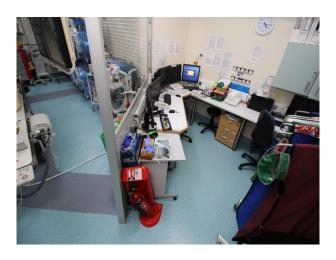

#### Interior

NHS hospital offering a wealth of location options including

- Long, clean hospital corridors
- New and pre-renovation hospital wards with modern furniture and TV based patient choice equipment. (these are dressed spaces!)
- Hospital Mortuary with mortuary equipment, washbasins, changing rooms and mortuary fridges
- Hospital Operating Theatre with resuscitation and appropriate tools for a live theatre
- Hospital Reception with NHS seating. (Available out of hours, with no challenges with passing traffic)
- Patient common rooms
- Hospital Cafe with self-service coffee making facilities and fabulous foods (Can be used by crew as well as a location for shoots)
- Period House training centre with amazing oak staircase and ceiling paintings
- Car Parks etc