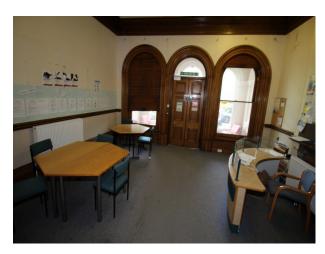

#### Interior

NHS hospital offering a wealth of location options including

- Long, clean hospital corridors
- New and pre-renovation hospital wards with modern furniture and TV based patient choice equipment. (these are dressed spaces!)
- Hospital Mortuary with mortuary equipment, washbasins, changing rooms and mortuary fridges
- Hospital Operating Theatre with resuscitation and appropriate tools for a live theatre
- Hospital Reception with NHS seating. (Available out of hours, with no challenges with passing traffic)
- Patient common rooms
- Hospital Cafe with self-service coffee making facilities and fabulous foods (Can be used by crew as well as a location for shoots)
- Period House training centre with amazing oak staircase and ceiling paintings
- Car Parks etc