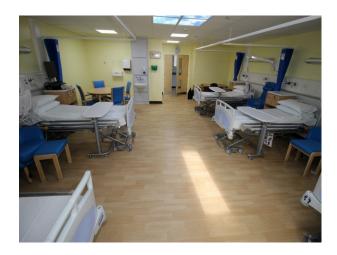

#### Interior

NHS hospital offering a wealth of location options including

- Long, clean hospital corridors
- New and pre-renovation hospital wards with modern furniture and TV based patient choice equipment. (these are dressed spaces!)
- Hospital Mortuary with mortuary equipment, washbasins, changing rooms and mortuary fridges
- Hospital Operating Theatre with resuscitation and appropriate tools for a live theatre
- Hospital Reception with NHS seating. (Available out of hours, with no challenges with passing traffic)
- Patient common rooms
- Hospital Cafe with self-service coffee making facilities and fabulous foods (Can be used by crew as well as a location for shoots)
- Period House training centre with amazing oak staircase and ceiling paintings
- Car Parks etc