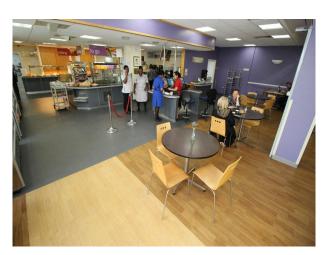

#### Interior

NHS hospital offering a wealth of location options including

- Long, clean hospital corridors
- New and pre-renovation hospital wards with modern furniture and TV based patient choice equipment. (these are dressed spaces!)
- Hospital Mortuary with mortuary equipment, washbasins, changing rooms and mortuary fridges
- Hospital Operating Theatre with resuscitation and appropriate tools for a live theatre
- Hospital Reception with NHS seating. (Available out of hours, with no challenges with passing traffic)
- Patient common rooms
- Hospital Cafe with self-service coffee making facilities and fabulous foods (Can be used by crew as well as a location for shoots)
- Period House training centre with amazing oak staircase and ceiling paintings
- Car Parks etc