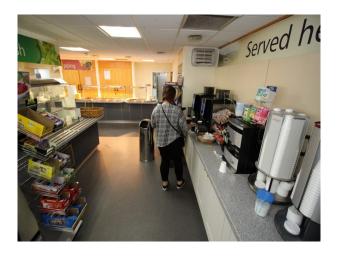

#### Interior

NHS hospital offering a wealth of location options including

- Long, clean hospital corridors
- New and pre-renovation hospital wards with modern furniture and TV based patient choice equipment. (these are dressed spaces!)
- Hospital Mortuary with mortuary equipment, washbasins, changing rooms and mortuary fridges
- Hospital Operating Theatre with resuscitation and appropriate tools for a live theatre
- Hospital Reception with NHS seating. (Available out of hours, with no challenges with passing traffic)
- Patient common rooms
- Hospital Cafe with self-service coffee making facilities and fabulous foods (Can be used by crew as well as a location for shoots)
- Period House training centre with amazing oak staircase and ceiling paintings
- Car Parks etc