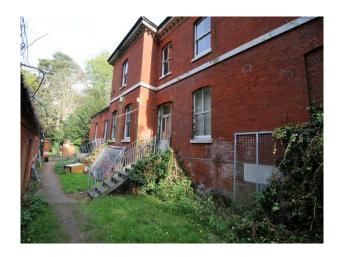

#### Interior

NHS hospital offering a wealth of location options including

- Long, clean hospital corridors
- New and pre-renovation hospital wards with modern furniture and TV based patient choice equipment. (these are dressed spaces!)
- Hospital Mortuary with mortuary equipment, washbasins, changing rooms and mortuary fridges
- Hospital Operating Theatre with resuscitation and appropriate tools for a live theatre
- Hospital Reception with NHS seating. (Available out of hours, with no challenges with passing traffic)
- Patient common rooms
- Hospital Cafe with self-service coffee making facilities and fabulous foods (Can be used by crew as well as a location for shoots)
- Period House training centre with amazing oak staircase and ceiling paintings
- Car Parks etc