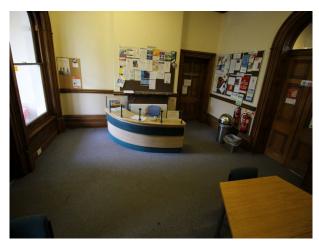

#### Interior

NHS hospital offering a wealth of location options including

- Long, clean hospital corridors
- New and pre-renovation hospital wards with modern furniture and TV based patient choice equipment. (these are dressed spaces!)
- Hospital Mortuary with mortuary equipment, washbasins, changing rooms and mortuary fridges
- Hospital Operating Theatre with resuscitation and appropriate tools for a live theatre
- Hospital Reception with NHS seating. (Available out of hours, with no challenges with passing traffic)
- Patient common rooms
- Hospital Cafe with self-service coffee making facilities and fabulous foods (Can be used by crew as well as a location for shoots)
- Period House training centre with amazing oak staircase and ceiling paintings
- Car Parks etc