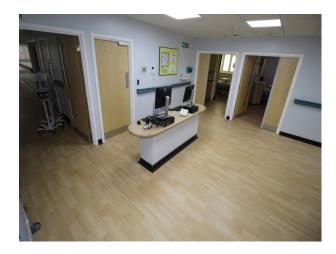

#### Interior

NHS hospital offering a wealth of location options including

- Long, clean hospital corridors
- New and pre-renovation hospital wards with modern furniture and TV based patient choice equipment. (these are dressed spaces!)
- Hospital Mortuary with mortuary equipment, washbasins, changing rooms and mortuary fridges
- Hospital Operating Theatre with resuscitation and appropriate tools for a live theatre
- Hospital Reception with NHS seating. (Available out of hours, with no challenges with passing traffic)
- Patient common rooms
- Hospital Cafe with self-service coffee making facilities and fabulous foods (Can be used by crew as well as a location for shoots)
- Period House training centre with amazing oak staircase and ceiling paintings
- Car Parks etc