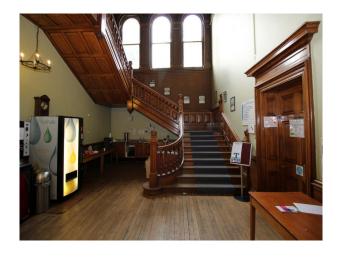

#### Interior

NHS hospital offering a wealth of location options including

- Long, clean hospital corridors
- New and pre-renovation hospital wards with modern furniture and TV based patient choice equipment. (these are dressed spaces!)
- Hospital Mortuary with mortuary equipment, washbasins, changing rooms and mortuary fridges
- Hospital Operating Theatre with resuscitation and appropriate tools for a live theatre
- Hospital Reception with NHS seating. (Available out of hours, with no challenges with passing traffic)
- Patient common rooms
- Hospital Cafe with self-service coffee making facilities and fabulous foods (Can be used by crew as well as a location for shoots)
- Period House training centre with amazing oak staircase and ceiling paintings
- Car Parks etc