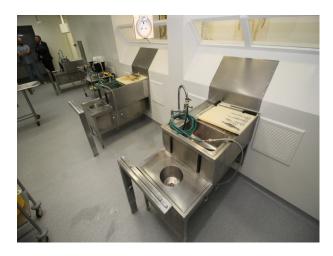

#### Interior

NHS hospital offering a wealth of location options including

- Long, clean hospital corridors
- New and pre-renovation hospital wards with modern furniture and TV based patient choice equipment. (these are dressed spaces!)
- Hospital Mortuary with mortuary equipment, washbasins, changing rooms and mortuary fridges
- Hospital Operating Theatre with resuscitation and appropriate tools for a live theatre
- Hospital Reception with NHS seating. (Available out of hours, with no challenges with passing traffic)
- Patient common rooms
- Hospital Cafe with self-service coffee making facilities and fabulous foods (Can be used by crew as well as a location for shoots)
- Period House training centre with amazing oak staircase and ceiling paintings
- Car Parks etc