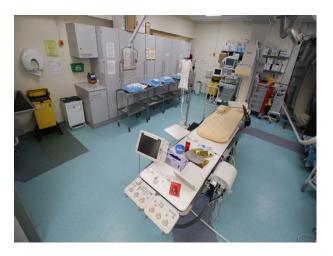

#### Interior

NHS hospital offering a wealth of location options including

- Long, clean hospital corridors
- New and pre-renovation hospital wards with modern furniture and TV based patient choice equipment. (these are dressed spaces!)
- Hospital Mortuary with mortuary equipment, washbasins, changing rooms and mortuary fridges
- Hospital Operating Theatre with resuscitation and appropriate tools for a live theatre
- Hospital Reception with NHS seating. (Available out of hours, with no challenges with passing traffic)
- Patient common rooms
- Hospital Cafe with self-service coffee making facilities and fabulous foods (Can be used by crew as well as a location for shoots)
- Period House training centre with amazing oak staircase and ceiling paintings
- Car Parks etc