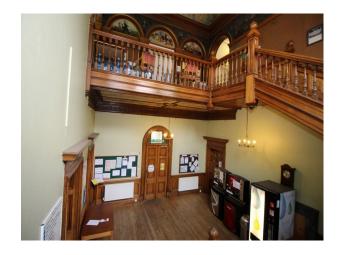

#### Interior

NHS hospital offering a wealth of location options including

- Long, clean hospital corridors
- New and pre-renovation hospital wards with modern furniture and TV based patient choice equipment. (these are dressed spaces!)
- Hospital Mortuary with mortuary equipment, washbasins, changing rooms and mortuary fridges
- Hospital Operating Theatre with resuscitation and appropriate tools for a live theatre
- Hospital Reception with NHS seating. (Available out of hours, with no challenges with passing traffic)
- Patient common rooms
- Hospital Cafe with self-service coffee making facilities and fabulous foods (Can be used by crew as well as a location for shoots)
- Period House training centre with amazing oak staircase and ceiling paintings
- Car Parks etc