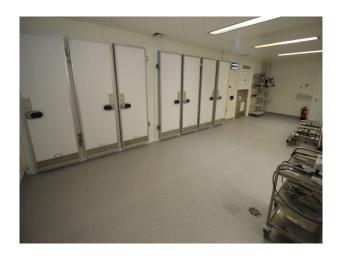

#### Interior

NHS hospital offering a wealth of location options including

- Long, clean hospital corridors
- New and pre-renovation hospital wards with modern furniture and TV based patient choice equipment. (these are dressed spaces!)
- Hospital Mortuary with mortuary equipment, washbasins, changing rooms and mortuary fridges
- Hospital Operating Theatre with resuscitation and appropriate tools for a live theatre
- Hospital Reception with NHS seating. (Available out of hours, with no challenges with passing traffic)
- Patient common rooms
- Hospital Cafe with self-service coffee making facilities and fabulous foods (Can be used by crew as well as a location for shoots)
- Period House training centre with amazing oak staircase and ceiling paintings
- Car Parks etc