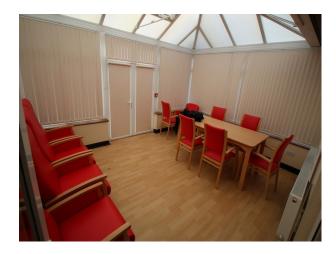

#### Interior

NHS hospital offering a wealth of location options including

- Long, clean hospital corridors
- New and pre-renovation hospital wards with modern furniture and TV based patient choice equipment. (these are dressed spaces!)
- Hospital Mortuary with mortuary equipment, washbasins, changing rooms and mortuary fridges
- Hospital Operating Theatre with resuscitation and appropriate tools for a live theatre
- Hospital Reception with NHS seating. (Available out of hours, with no challenges with passing traffic)
- Patient common rooms
- Hospital Cafe with self-service coffee making facilities and fabulous foods (Can be used by crew as well as a location for shoots)
- Period House training centre with amazing oak staircase and ceiling paintings
- Car Parks etc