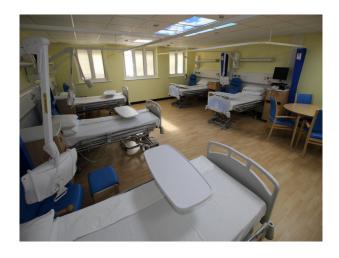

#### Interior

NHS hospital offering a wealth of location options including

- Long, clean hospital corridors
- New and pre-renovation hospital wards with modern furniture and TV based patient choice equipment. (these are dressed spaces!)
- Hospital Mortuary with mortuary equipment, washbasins, changing rooms and mortuary fridges
- Hospital Operating Theatre with resuscitation and appropriate tools for a live theatre
- Hospital Reception with NHS seating. (Available out of hours, with no challenges with passing traffic)
- Patient common rooms
- Hospital Cafe with self-service coffee making facilities and fabulous foods (Can be used by crew as well as a location for shoots)
- Period House training centre with amazing oak staircase and ceiling paintings
- Car Parks etc