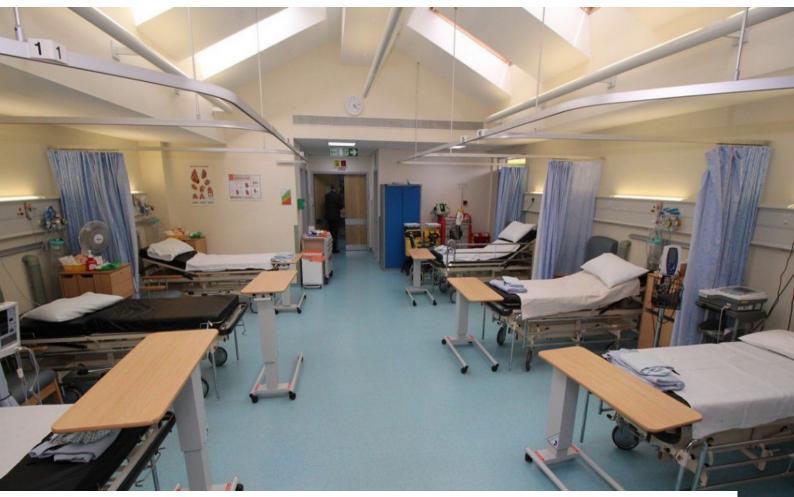

#### Interior

NHS hospital offering a wealth of location options including

- Long, clean hospital corridors
- New and pre-renovation hospital wards with modern furniture and TV based patient choice equipment. (these are dressed spaces!)
- Hospital Mortuary with mortuary equipment, washbasins, changing rooms and mortuary fridges
- Hospital Operating Theatre with resuscitation and appropriate tools for a live theatre
- Hospital Reception with NHS seating. (Available out of hours, with no challenges with passing traffic)
- Patient common rooms
- Hospital Cafe with self-service coffee making facilities and fabulous foods (Can be used by crew as well as a location for shoots)
- Period House training centre with amazing oak staircase and ceiling paintings
- Car Parks etc