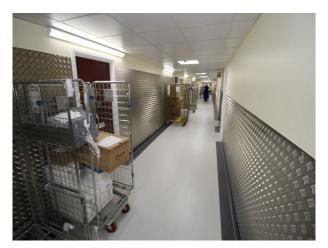

#### Interior

NHS hospital offering a wealth of location options including

- Long, clean hospital corridors
- New and pre-renovation hospital wards with modern furniture and TV based patient choice equipment. (these are dressed spaces!)
- Hospital Mortuary with mortuary equipment, washbasins, changing rooms and mortuary fridges
- Hospital Operating Theatre with resuscitation and appropriate tools for a live theatre
- Hospital Reception with NHS seating. (Available out of hours, with no challenges with passing traffic)
- Patient common rooms
- Hospital Cafe with self-service coffee making facilities and fabulous foods (Can be used by crew as well as a location for shoots)
- Period House training centre with amazing oak staircase and ceiling paintings
- Car Parks etc