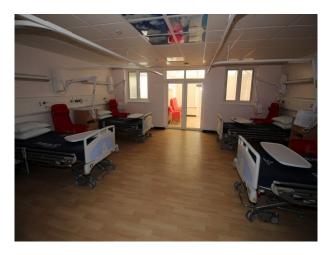

#### Interior

NHS hospital offering a wealth of location options including

- Long, clean hospital corridors
- New and pre-renovation hospital wards with modern furniture and TV based patient choice equipment. (these are dressed spaces!)
- Hospital Mortuary with mortuary equipment, washbasins, changing rooms and mortuary fridges
- Hospital Operating Theatre with resuscitation and appropriate tools for a live theatre
- Hospital Reception with NHS seating. (Available out of hours, with no challenges with passing traffic)
- Patient common rooms
- Hospital Cafe with self-service coffee making facilities and fabulous foods (Can be used by crew as well as a location for shoots)
- Period House training centre with amazing oak staircase and ceiling paintings
- Car Parks etc