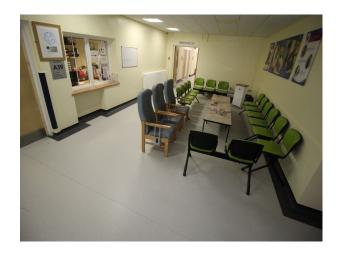

#### Interior

NHS hospital offering a wealth of location options including

- Long, clean hospital corridors
- New and pre-renovation hospital wards with modern furniture and TV based patient choice equipment. (these are dressed spaces!)
- Hospital Mortuary with mortuary equipment, washbasins, changing rooms and mortuary fridges
- Hospital Operating Theatre with resuscitation and appropriate tools for a live theatre
- Hospital Reception with NHS seating. (Available out of hours, with no challenges with passing traffic)
- Patient common rooms
- Hospital Cafe with self-service coffee making facilities and fabulous foods (Can be used by crew as well as a location for shoots)
- Period House training centre with amazing oak staircase and ceiling paintings
- Car Parks etc