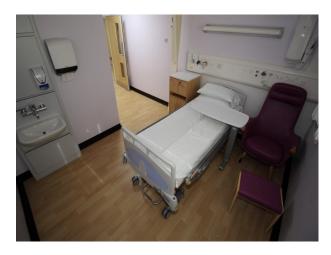

#### Interior

NHS hospital offering a wealth of location options including

- Long, clean hospital corridors
- New and pre-renovation hospital wards with modern furniture and TV based patient choice equipment. (these are dressed spaces!)
- Hospital Mortuary with mortuary equipment, washbasins, changing rooms and mortuary fridges
- Hospital Operating Theatre with resuscitation and appropriate tools for a live theatre
- Hospital Reception with NHS seating. (Available out of hours, with no challenges with passing traffic)
- Patient common rooms
- Hospital Cafe with self-service coffee making facilities and fabulous foods (Can be used by crew as well as a location for shoots)
- Period House training centre with amazing oak staircase and ceiling paintings
- Car Parks etc