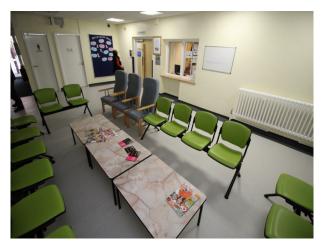

#### Interior

NHS hospital offering a wealth of location options including

- Long, clean hospital corridors
- New and pre-renovation hospital wards with modern furniture and TV based patient choice equipment. (these are dressed spaces!)
- Hospital Mortuary with mortuary equipment, washbasins, changing rooms and mortuary fridges
- Hospital Operating Theatre with resuscitation and appropriate tools for a live theatre
- Hospital Reception with NHS seating. (Available out of hours, with no challenges with passing traffic)
- Patient common rooms
- Hospital Cafe with self-service coffee making facilities and fabulous foods (Can be used by crew as well as a location for shoots)
- Period House training centre with amazing oak staircase and ceiling paintings
- Car Parks etc