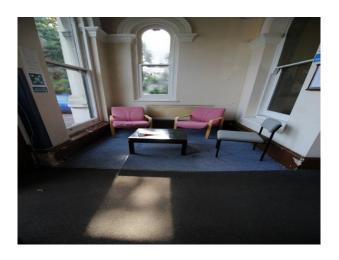

#### Interior

NHS hospital offering a wealth of location options including

- Long, clean hospital corridors
- New and pre-renovation hospital wards with modern furniture and TV based patient choice equipment. (these are dressed spaces!)
- Hospital Mortuary with mortuary equipment, washbasins, changing rooms and mortuary fridges
- Hospital Operating Theatre with resuscitation and appropriate tools for a live theatre
- Hospital Reception with NHS seating. (Available out of hours, with no challenges with passing traffic)
- Patient common rooms
- Hospital Cafe with self-service coffee making facilities and fabulous foods (Can be used by crew as well as a location for shoots)
- Period House training centre with amazing oak staircase and ceiling paintings
- Car Parks etc