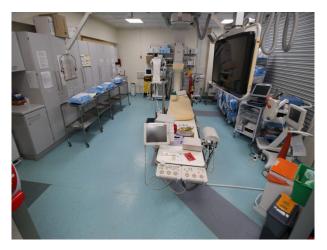

#### Interior

NHS hospital offering a wealth of location options including

- Long, clean hospital corridors
- New and pre-renovation hospital wards with modern furniture and TV based patient choice equipment. (these are dressed spaces!)
- Hospital Mortuary with mortuary equipment, washbasins, changing rooms and mortuary fridges
- Hospital Operating Theatre with resuscitation and appropriate tools for a live theatre
- Hospital Reception with NHS seating. (Available out of hours, with no challenges with passing traffic)
- Patient common rooms
- Hospital Cafe with self-service coffee making facilities and fabulous foods (Can be used by crew as well as a location for shoots)
- Period House training centre with amazing oak staircase and ceiling paintings
- Car Parks etc