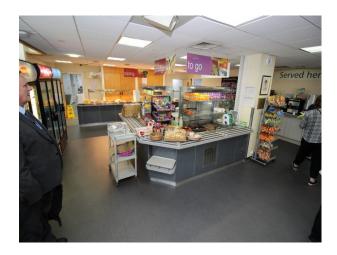

#### Interior

NHS hospital offering a wealth of location options including

- Long, clean hospital corridors
- New and pre-renovation hospital wards with modern furniture and TV based patient choice equipment. (these are dressed spaces!)
- Hospital Mortuary with mortuary equipment, washbasins, changing rooms and mortuary fridges
- Hospital Operating Theatre with resuscitation and appropriate tools for a live theatre
- Hospital Reception with NHS seating. (Available out of hours, with no challenges with passing traffic)
- Patient common rooms
- Hospital Cafe with self-service coffee making facilities and fabulous foods (Can be used by crew as well as a location for shoots)
- Period House training centre with amazing oak staircase and ceiling paintings
- Car Parks etc