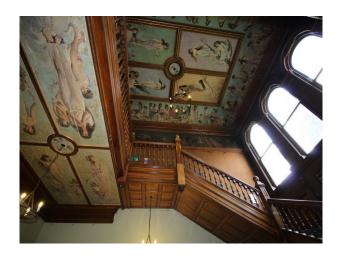

#### Interior

NHS hospital offering a wealth of location options including

- Long, clean hospital corridors
- New and pre-renovation hospital wards with modern furniture and TV based patient choice equipment. (these are dressed spaces!)
- Hospital Mortuary with mortuary equipment, washbasins, changing rooms and mortuary fridges
- Hospital Operating Theatre with resuscitation and appropriate tools for a live theatre
- Hospital Reception with NHS seating. (Available out of hours, with no challenges with passing traffic)
- Patient common rooms
- Hospital Cafe with self-service coffee making facilities and fabulous foods (Can be used by crew as well as a location for shoots)
- Period House training centre with amazing oak staircase and ceiling paintings
- Car Parks etc