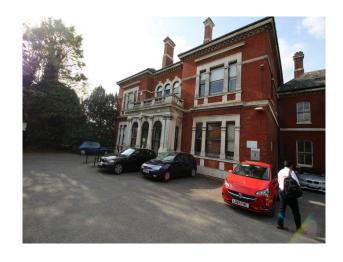

# SE2800 Gtr London: Hospital Wards, Reception, Operating Theatre, Hospital Corridors For Filming

NHS Hospital offering spare or out of hours resources for filming. This is a fully functioning hospital with super-helpful staff, assuring respectful filmmakers of successful shoots.

#### Interior

NHS hospital offering a wealth of location options including

- Long, clean hospital corridors
- New and pre-renovation hospital wards with modern furniture and TV based patient choice equipment. (these are dressed spaces!)
- Hospital Mortuary with mortuary equipment, washbasins, changing rooms and mortuary fridges
- Hospital Operating Theatre with resuscitation and appropriate tools for a live theatre
- Hospital Reception with NHS seating. (Available out of hours, with no challenges with passing traffic)
- Patient common rooms
- Hospital Cafe with self-service coffee making facilities and fabulous foods (Can be used by crew as well as a location for shoots)
- Period House training centre with amazing oak staircase and ceiling paintings
- Car Parks etc