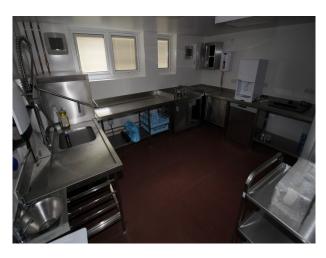

#### Interior

NHS hospital offering a wealth of location options including

- Long, clean hospital corridors
- New and pre-renovation hospital wards with modern furniture and TV based patient choice equipment. (these are dressed spaces!)
- Hospital Mortuary with mortuary equipment, washbasins, changing rooms and mortuary fridges
- Hospital Operating Theatre with resuscitation and appropriate tools for a live theatre
- Hospital Reception with NHS seating. (Available out of hours, with no challenges with passing traffic)
- Patient common rooms
- Hospital Cafe with self-service coffee making facilities and fabulous foods (Can be used by crew as well as a location for shoots)
- Period House training centre with amazing oak staircase and ceiling paintings
- Car Parks etc