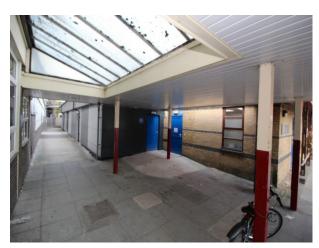

#### Interior

NHS hospital offering a wealth of location options including

- Long, clean hospital corridors
- New and pre-renovation hospital wards with modern furniture and TV based patient choice equipment. (these are dressed spaces!)
- Hospital Mortuary with mortuary equipment, washbasins, changing rooms and mortuary fridges
- Hospital Operating Theatre with resuscitation and appropriate tools for a live theatre
- Hospital Reception with NHS seating. (Available out of hours, with no challenges with passing traffic)
- Patient common rooms
- Hospital Cafe with self-service coffee making facilities and fabulous foods (Can be used by crew as well as a location for shoots)
- Period House training centre with amazing oak staircase and ceiling paintings
- Car Parks etc