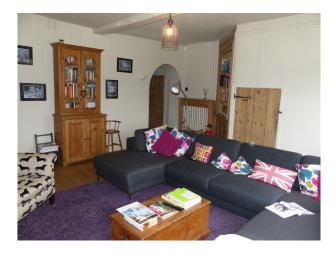

# Rooms

- Driveway
- Garage

Child's Bedroom

**Bedroom Types** 

**Interior Features** 

• Cellar

HallwayHome OfficeLounge

• Drawing Room

• Furnished

Period Fireplace

Period Staircase

- Double Bedroom