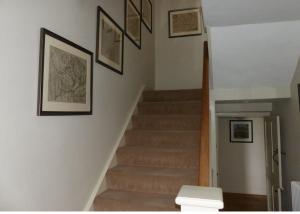

hower Room
- Walk in Shower

#### Floors

Parking

- Carpet
- Real Wood Floor
- Stone Floor

# Rooms

- Driveway
- Garage

Child's Bedroom

**Bedroom Types** 

**Interior Features** 

• Cellar

HallwayHome OfficeLounge

• Drawing Room

• Furnished

Period Fireplace

Period Staircase

- Double Bedroom

## **Exterior Features**

- Back Garden
- Front Garden
- Outbuildings
- Outdoor Pool

### **Kitchen Facilities**

- Eat In
- Island
- Large Dining Table
- Prep Area

### Views

Countryside View

### Facilities

- Domestic Power
- Green Room
- Internet Access
- Toilets

### **Kitchen types**

- Contemporary Kitchen
- Cream & White Units
- Kitchen With Island
- Walls & Windows
  - Large Windows
  - Painted Walls

• Store Room