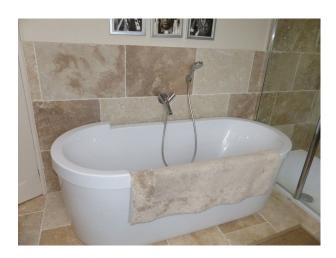

### **Bathroom Types**

- Cloakroom/WC
- En-suite Bathroom
- Modern Bathroom
- Shower Room
- Walk in Shower