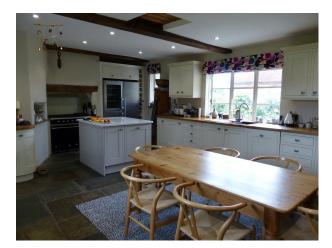

### **Kitchen Facilities**

- Eat In
- Island
- Large Dining Table
- Prep Area

### **Kitchen types**

- Contemporary Kitchen
- Cream & White Units
- Kitchen With Island
- Walls & Windows
  - Large Windows
  - Painted Walls

• Store Room