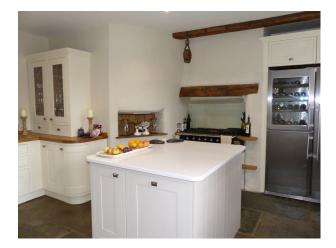

### **Kitchen Facilities**

- Eat In
- Island
- Large Dining Table
- Prep Area

### **Kitchen types**

- Contemporary Kitchen
- Cream & White Units
- Kitchen With Island
- Walls & Windows
  - Large Windows
  - Painted Walls

• Store Room