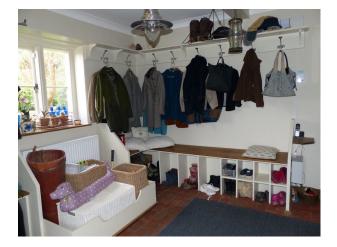

# Rooms

- Driveway
- Garage

Child's Bedroom

**Bedroom Types** 

**Interior Features** 

• Cellar

HallwayHome OfficeLounge

• Drawing Room