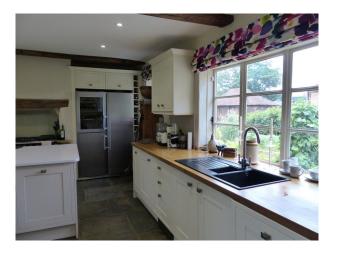

### **Kitchen Facilities**

- Eat In
- Island
- Large Dining Table
- Prep Area

### **Kitchen types**

- Contemporary Kitchen
- Cream & White Units
- Kitchen With Island
- Walls & Windows
  - Large Windows
  - Painted Walls

• Store Room