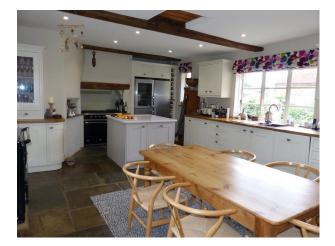

### **Kitchen Facilities**

- Eat In
- Island
- Large Dining Table
- Prep Area

### **Kitchen types**

- Contemporary Kitchen
- Cream & White Units
- Kitchen With Island
- Walls & Windows
  - Large Windows
  - Painted Walls

• Store Room