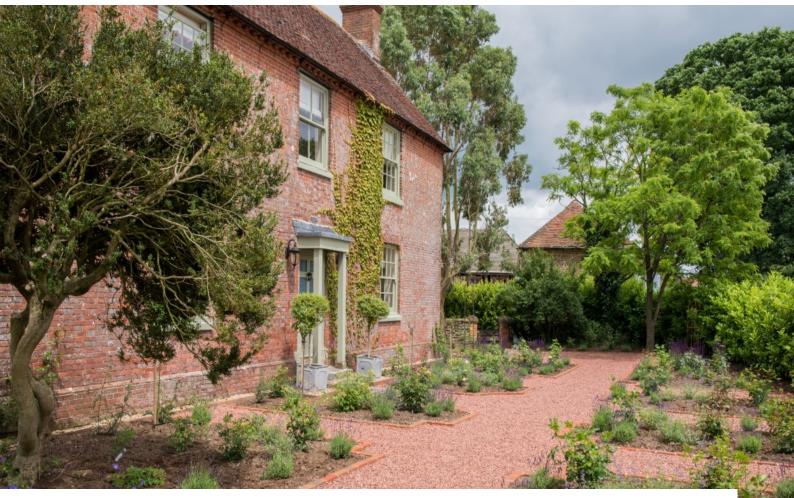

# SE2138 Guildford: Renovated Barn Conversion With Pool & Private Grounds For Filming

Detached cottage on former working farm available for filming and still shoots. The property has large rooms with character, feature bathrooms, and an outdoor (heated) swimming pool.

### **Guildford: Renovated Barn Conversion With Pool & Private Grounds For Filming**

Detached cottage on former working farm available for filming and still shoots. The property has large rooms with character, feature bathrooms, and an outdoor (heated) swimming pool.

## **Exterior Features**

- Back Garden
- Front Garden
- Outbuildings
- Outdoor Pool