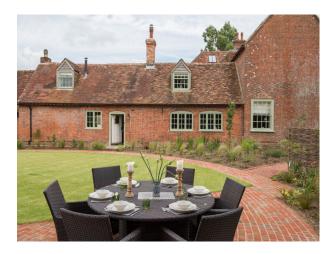

## **Exterior Features**

- Back Garden
- Front Garden
- Outbuildings
- Outdoor Pool

### **Kitchen Facilities**

- Eat In
- Island
- Large Dining Table
- Prep Area