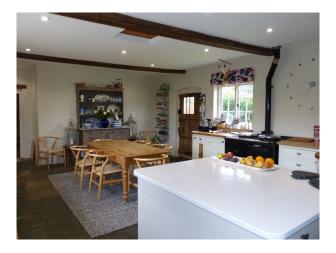

### **Kitchen Facilities**

- Eat In
- Island
- Large Dining Table
- Prep Area

### **Kitchen types**

- Contemporary Kitchen
- Cream & White Units
- Kitchen With Island
- Walls & Windows
  - Large Windows
  - Painted Walls

• Store Room