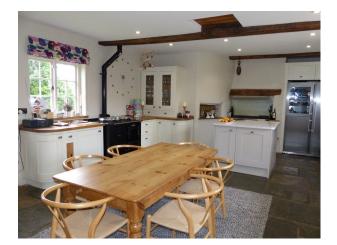

### **Kitchen Facilities**

- Eat In
- Island
- Large Dining Table
- Prep Area

### **Kitchen types**

- Contemporary Kitchen
- Cream & White Units
- Kitchen With Island
- Walls & Windows
  - Large Windows
  - Painted Walls

• Store Room