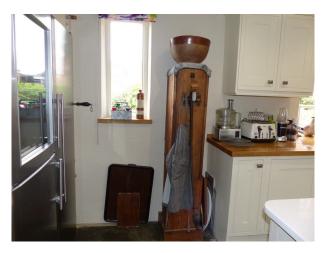

### **Kitchen Facilities**

- Eat In
- Island
- Large Dining Table
- Prep Area

### **Kitchen types**

- Contemporary Kitchen
- Cream & White Units
- Kitchen With Island
- Walls & Windows
  - Large Windows
  - Painted Walls

• Store Room