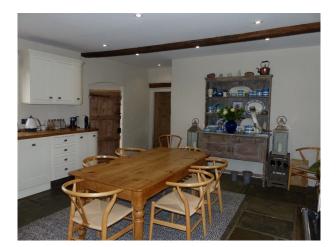

### **Kitchen Facilities**

- Eat In
- Island
- Large Dining Table
- Prep Area

### **Kitchen types**

- Contemporary Kitchen
- Cream & White Units
- Kitchen With Island
- Walls & Windows
  - Large Windows
  - Painted Walls

• Store Room