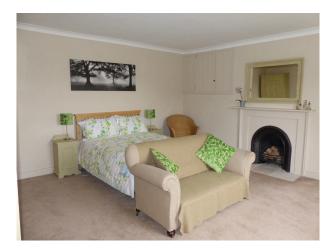

Walk in Shower

#### Floors

Parking

- Carpet
- Real Wood Floor
- Stone Floor

# Rooms

- Driveway
- Garage

Child's Bedroom

**Bedroom Types** 

**Interior Features** 

• Cellar

HallwayHome OfficeLounge

• Drawing Room

• Furnished

Period Fireplace

Period Staircase

- Double Bedroom

## **Exterior Features**

- Back Garden
- Front Garden
- Outbuildings
- Outdoor Pool

### **Kitchen Facilities**

- Eat In
- Island
- Large Dining Table
- Prep Area

### Views

Countryside View

### Facilities

- Domestic Power
- Green Room
- Internet Access
- Toilets

### **Kitchen types**

- Contemporary Kitchen
- Cream & White Units
- Kitchen With Island
- Walls & Windows
  - Large Windows
  - Painted Walls

• Store Room