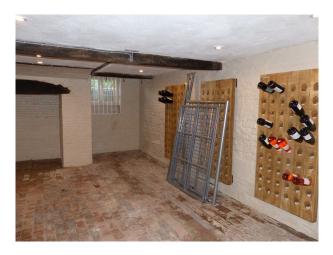

# Rooms

- Driveway
- Garage

Child's Bedroom

**Bedroom Types** 

**Interior Features** 

• Cellar

HallwayHome OfficeLounge

• Drawing Room