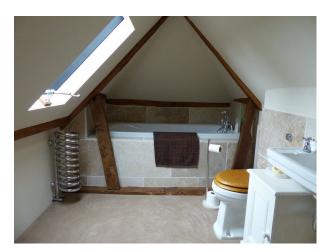

### **Bathroom Types**

- Cloakroom/WC
- En-suite Bathroom
- Modern Bathroom
- Shower Room
- Walk in Shower