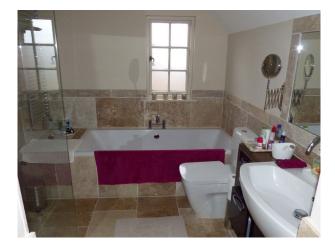

### **Bathroom Types**

- Cloakroom/WC
- En-suite Bathroom
- Modern Bathroom
- Shower Room
- Walk in Shower