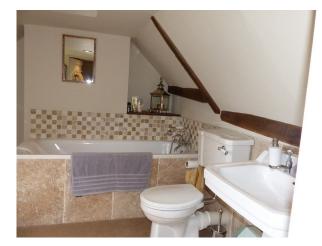

### **Bathroom Types**

- Cloakroom/WC
- En-suite Bathroom
- Modern Bathroom
- Shower Room
- Walk in Shower