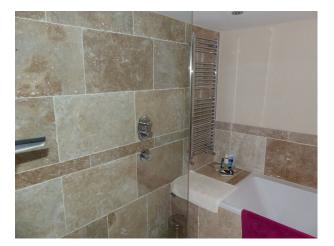

### **Bathroom Types**

- Cloakroom/WC
- En-suite Bathroom
- Modern Bathroom
- Shower Room
- Walk in Shower