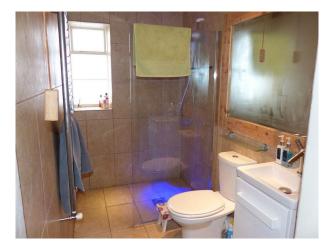

### **Bathroom Types**

- Cloakroom/WC
- En-suite Bathroom
- Modern Bathroom
- Shower Room
- Walk in Shower