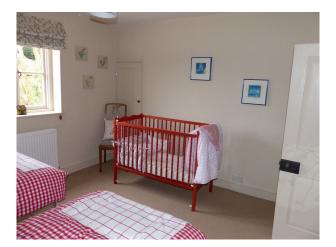

# Rooms

- Driveway
- Garage

Child's Bedroom

**Bedroom Types** 

**Interior Features** 

• Cellar

HallwayHome OfficeLounge

• Drawing Room

• Furnished

Period Fireplace

Period Staircase

- Double Bedroom