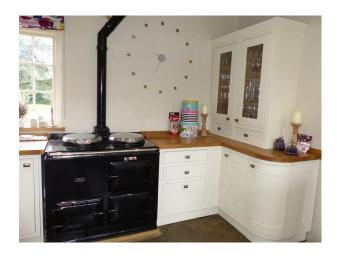

### **Kitchen types**

- Contemporary Kitchen
- Cream & White Units
- Kitchen With Island
- Walls & Windows
  - Large Windows
  - Painted Walls

• Store Room