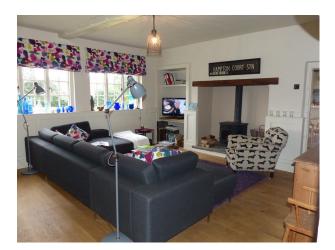

# Rooms

- Driveway
- Garage

Child's Bedroom

**Bedroom Types** 

**Interior Features** 

• Cellar

HallwayHome OfficeLounge

• Drawing Room

• Furnished

Period Fireplace

Period Staircase

- Double Bedroom