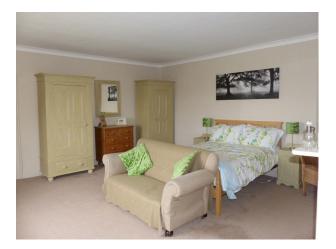

- Walk in Shower

#### Floors

Parking

- Carpet
- Real Wood Floor
- Stone Floor

# Rooms

- Driveway
- Garage

Child's Bedroom

**Bedroom Types** 

**Interior Features** 

• Cellar

HallwayHome OfficeLounge

• Drawing Room

• Furnished

Period Fireplace

Period Staircase

- Double Bedroom

## **Exterior Features**

- Back Garden
- Front Garden
- Outbuildings
- Outdoor Pool

### **Kitchen Facilities**

- Eat In
- Island
- Large Dining Table
- Prep Area

### Views

Countryside View

### Facilities

- Domestic Power
- Green Room
- Internet Access
- Toilets

### **Kitchen types**

- Contemporary Kitchen
- Cream & White Units
- Kitchen With Island
- Walls & Windows
  - Large Windows
  - Painted Walls

• Store Room