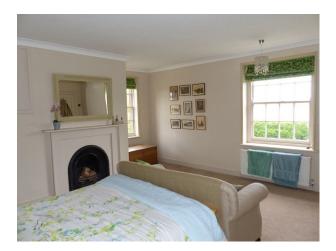

alk in Shower

#### Floors

Parking

- Carpet
- Real Wood Floor
- Stone Floor

# Rooms

- Driveway
- Garage

Child's Bedroom

**Bedroom Types** 

**Interior Features** 

• Cellar

HallwayHome OfficeLounge

• Drawing Room

• Furnished

Period Fireplace

Period Staircase

- Double Bedroom

## **Exterior Features**

- Back Garden
- Front Garden
- Outbuildings
- Outdoor Pool

### **Kitchen Facilities**

- Eat In
- Island
- Large Dining Table
- Prep Area

### Views

Countryside View

### Facilities

- Domestic Power
- Green Room
- Internet Access
- Toilets

### **Kitchen types**

- Contemporary Kitchen
- Cream & White Units
- Kitchen With Island
- Walls & Windows
  - Large Windows
  - Painted Walls

• Store Room