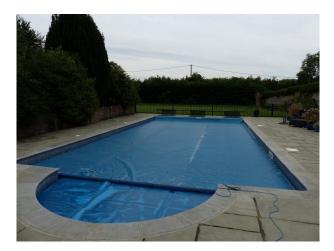

## **Exterior Features**

- Back Garden
- Front Garden
- Outbuildings
- Outdoor Pool