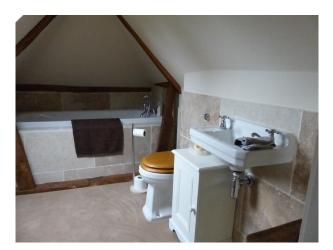

### **Bathroom Types**

- Cloakroom/WC
- En-suite Bathroom
- Modern Bathroom
- Shower Room
- Walk in Shower