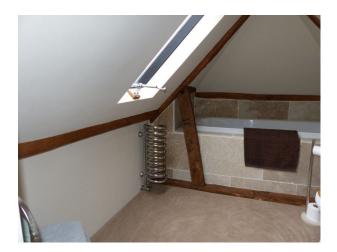

### **Bathroom Types**

- Cloakroom/WC
- En-suite Bathroom
- Modern Bathroom
- Shower Room
- Walk in Shower