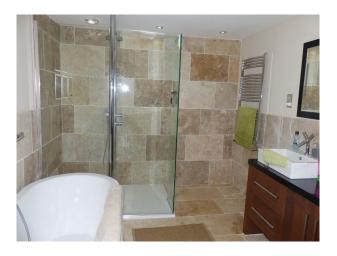

### **Bathroom Types**

- Cloakroom/WC
- En-suite Bathroom
- Modern Bathroom
- Shower Room
- Walk in Shower