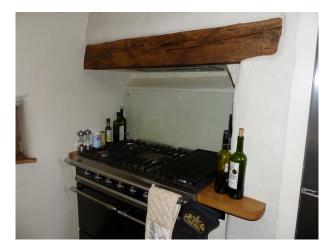

### **Kitchen types**

- Contemporary Kitchen
- Cream & White Units
- Kitchen With Island
- Walls & Windows
  - Large Windows
  - Painted Walls

• Store Room