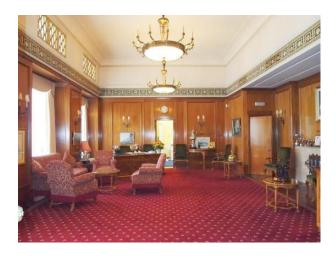

#### Interior

 $\label{lem:multi-functional} \mbox{Multi-functional opportunities exist within this period Guildhall location.}$ 

Property features:

- Impressive spiral staircase
- Formal rooms with traditional styling, bookcases, fireplaces and painted ceilings
- Exhibition rooms
- Board rooms
- Wood panelled rooms
- Court room
- Arched Palatial Windows
- Corridors