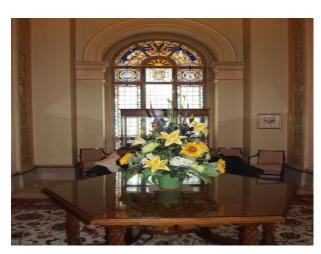

#### Interior

 $\label{lem:multi-functional} \mbox{Multi-functional opportunities exist within this period Guildhall location.}$ 

Property features:

- Impressive spiral staircase
- Formal rooms with traditional styling, bookcases, fireplaces and painted ceilings
- Exhibition rooms
- Board rooms
- Wood panelled rooms
- Court room
- Arched Palatial Windows
- Corridors