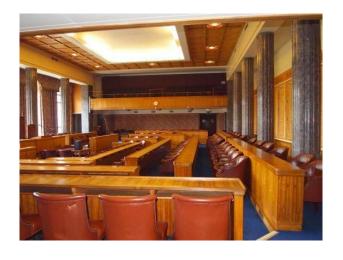

#### Interior

 $\label{lem:multi-functional} \mbox{Multi-functional opportunities exist within this period Guildhall location.}$ 

Property features:

- Impressive spiral staircase
- Formal rooms with traditional styling, bookcases, fireplaces and painted ceilings
- Exhibition rooms
- Board rooms
- Wood panelled rooms
- Court room
- Arched Palatial Windows
- Corridors