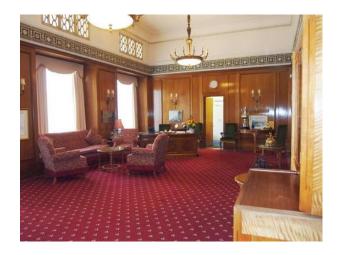

#### Interior

 $\label{lem:multi-functional} \mbox{Multi-functional opportunities exist within this period Guildhall location.}$ 

Property features:

- Impressive spiral staircase
- Formal rooms with traditional styling, bookcases, fireplaces and painted ceilings
- Exhibition rooms
- Board rooms
- Wood panelled rooms
- Court room
- Arched Palatial Windows
- Corridors