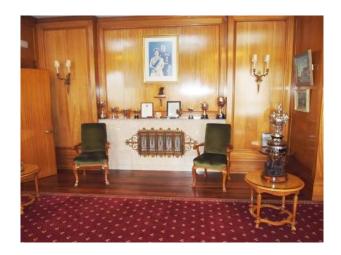

#### Interior

 $\label{lem:multi-functional} \mbox{Multi-functional opportunities exist within this period Guildhall location.}$ 

Property features:

- Impressive spiral staircase
- Formal rooms with traditional styling, bookcases, fireplaces and painted ceilings
- Exhibition rooms
- Board rooms
- Wood panelled rooms
- Court room
- Arched Palatial Windows
- Corridors