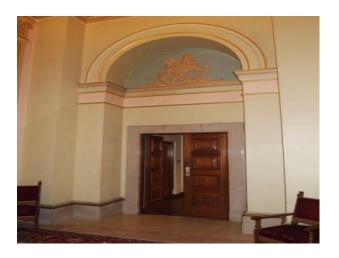

#### Interior

 $\label{lem:multi-functional} \mbox{Multi-functional opportunities exist within this period Guildhall location.}$ 

Property features:

- Impressive spiral staircase
- Formal rooms with traditional styling, bookcases, fireplaces and painted ceilings
- Exhibition rooms
- Board rooms
- Wood panelled rooms
- Court room
- Arched Palatial Windows
- Corridors