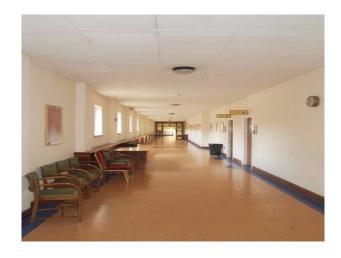

#### Interior

 $\label{lem:multi-functional} \mbox{Multi-functional opportunities exist within this period Guildhall location.}$ 

Property features:

- Impressive spiral staircase
- Formal rooms with traditional styling, bookcases, fireplaces and painted ceilings
- Exhibition rooms
- Board rooms
- Wood panelled rooms
- Court room
- Arched Palatial Windows
- Corridors