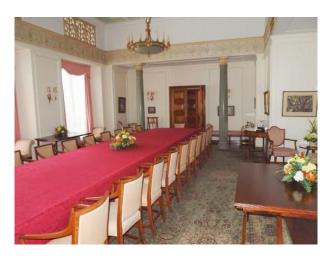

#### Interior

 $\label{lem:multi-functional} \mbox{Multi-functional opportunities exist within this period Guildhall location.}$ 

Property features:

- Impressive spiral staircase
- Formal rooms with traditional styling, bookcases, fireplaces and painted ceilings
- Exhibition rooms
- Board rooms
- Wood panelled rooms
- Court room
- Arched Palatial Windows
- Corridors