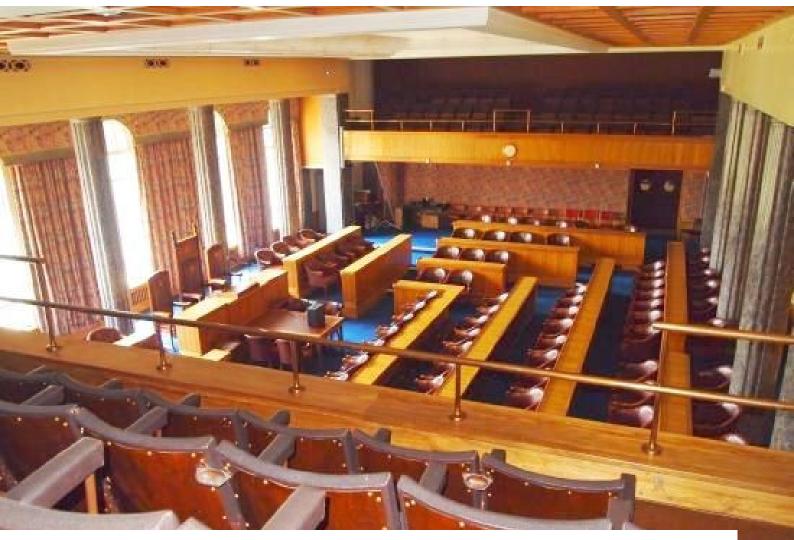

#### Interior

 $\label{lem:multi-functional} \mbox{Multi-functional opportunities exist within this period Guildhall location.}$ 

Property features:

- Impressive spiral staircase
- Formal rooms with traditional styling, bookcases, fireplaces and painted ceilings
- Exhibition rooms
- Board rooms
- Wood panelled rooms
- Court room
- Arched Palatial Windows
- Corridors