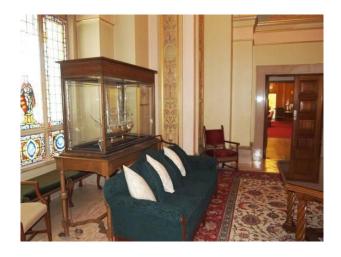

#### Interior

 $\label{lem:multi-functional} \mbox{Multi-functional opportunities exist within this period Guildhall location.}$ 

Property features:

- Impressive spiral staircase
- Formal rooms with traditional styling, bookcases, fireplaces and painted ceilings
- Exhibition rooms
- Board rooms
- Wood panelled rooms
- Court room
- Arched Palatial Windows
- Corridors