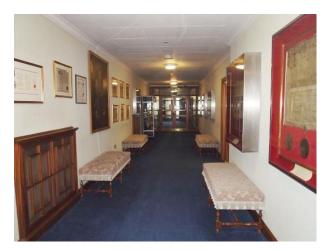

#### Interior

 $\label{lem:multi-functional} \mbox{Multi-functional opportunities exist within this period Guildhall location.}$ 

Property features:

- Impressive spiral staircase
- Formal rooms with traditional styling, bookcases, fireplaces and painted ceilings
- Exhibition rooms
- Board rooms
- Wood panelled rooms
- Court room
- Arched Palatial Windows
- Corridors