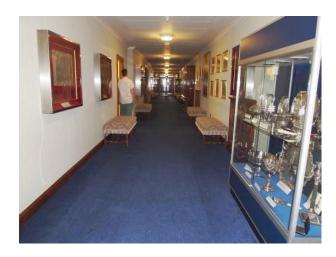

#### Interior

 $\label{lem:multi-functional} \mbox{Multi-functional opportunities exist within this period Guildhall location.}$ 

Property features:

- Impressive spiral staircase
- Formal rooms with traditional styling, bookcases, fireplaces and painted ceilings
- Exhibition rooms
- Board rooms
- Wood panelled rooms
- Court room
- Arched Palatial Windows
- Corridors