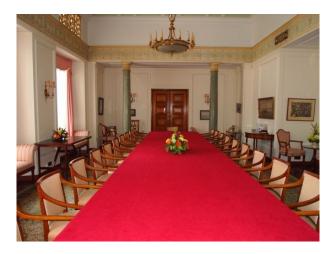

#### Interior

 $\label{lem:multi-functional} \mbox{Multi-functional opportunities exist within this period Guildhall location.}$ 

Property features:

- Impressive spiral staircase
- Formal rooms with traditional styling, bookcases, fireplaces and painted ceilings
- Exhibition rooms
- Board rooms
- Wood panelled rooms
- Court room
- Arched Palatial Windows
- Corridors