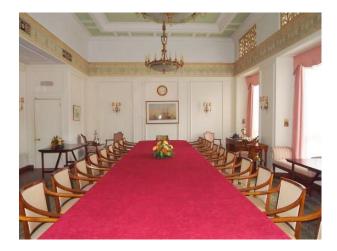

#### Interior

 $\label{lem:multi-functional} \mbox{Multi-functional opportunities exist within this period Guildhall location.}$ 

Property features:

- Impressive spiral staircase
- Formal rooms with traditional styling, bookcases, fireplaces and painted ceilings
- Exhibition rooms
- Board rooms
- Wood panelled rooms
- Court room
- Arched Palatial Windows
- Corridors