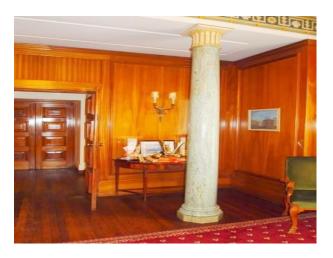

#### Interior

 $\label{lem:multi-functional} \mbox{Multi-functional opportunities exist within this period Guildhall location.}$ 

Property features:

- Impressive spiral staircase
- Formal rooms with traditional styling, bookcases, fireplaces and painted ceilings
- Exhibition rooms
- Board rooms
- Wood panelled rooms
- Court room
- Arched Palatial Windows
- Corridors