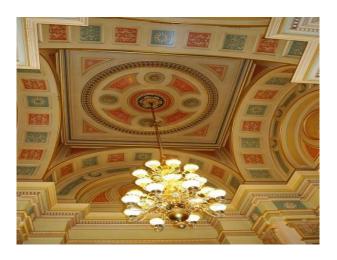

#### Interior

 $\label{lem:multi-functional} \mbox{Multi-functional opportunities exist within this period Guildhall location.}$ 

Property features:

- Impressive spiral staircase
- Formal rooms with traditional styling, bookcases, fireplaces and painted ceilings
- Exhibition rooms
- Board rooms
- Wood panelled rooms
- Court room
- Arched Palatial Windows
- Corridors