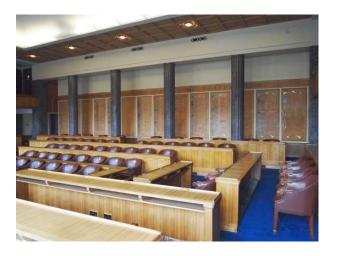

#### Interior

 $\label{lem:multi-functional} \mbox{Multi-functional opportunities exist within this period Guildhall location.}$ 

Property features:

- Impressive spiral staircase
- Formal rooms with traditional styling, bookcases, fireplaces and painted ceilings
- Exhibition rooms
- Board rooms
- Wood panelled rooms
- Court room
- Arched Palatial Windows
- Corridors