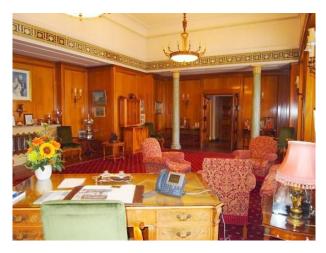

#### Interior

 $\label{lem:multi-functional} \mbox{Multi-functional opportunities exist within this period Guildhall location.}$ 

Property features:

- Impressive spiral staircase
- Formal rooms with traditional styling, bookcases, fireplaces and painted ceilings
- Exhibition rooms
- Board rooms
- Wood panelled rooms
- Court room
- Arched Palatial Windows
- Corridors