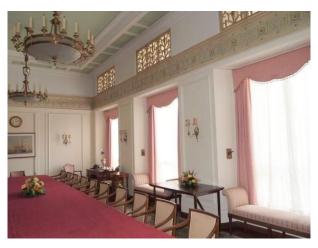

#### Interior

 $\label{lem:multi-functional} \mbox{Multi-functional opportunities exist within this period Guildhall location.}$ 

Property features:

- Impressive spiral staircase
- Formal rooms with traditional styling, bookcases, fireplaces and painted ceilings
- Exhibition rooms
- Board rooms
- Wood panelled rooms
- Court room
- Arched Palatial Windows
- Corridors