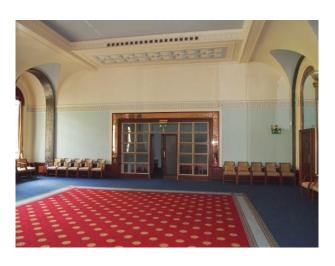

#### Interior

 $\label{lem:multi-functional} \mbox{Multi-functional opportunities exist within this period Guildhall location.}$ 

Property features:

- Impressive spiral staircase
- Formal rooms with traditional styling, bookcases, fireplaces and painted ceilings
- Exhibition rooms
- Board rooms
- Wood panelled rooms
- Court room
- Arched Palatial Windows
- Corridors