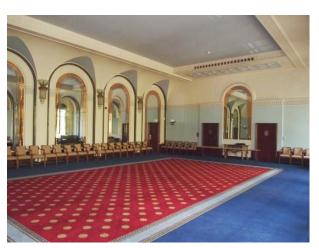

#### Interior

 $\label{lem:multi-functional} \mbox{Multi-functional opportunities exist within this period Guildhall location.}$ 

Property features:

- Impressive spiral staircase
- Formal rooms with traditional styling, bookcases, fireplaces and painted ceilings
- Exhibition rooms
- Board rooms
- Wood panelled rooms
- Court room
- Arched Palatial Windows
- Corridors