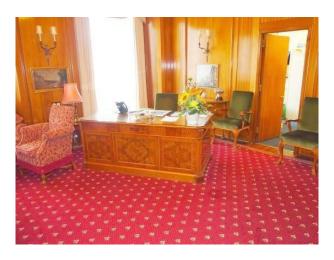

#### Interior

 $\label{lem:multi-functional} \mbox{Multi-functional opportunities exist within this period Guildhall location.}$ 

Property features:

- Impressive spiral staircase
- Formal rooms with traditional styling, bookcases, fireplaces and painted ceilings
- Exhibition rooms
- Board rooms
- Wood panelled rooms
- Court room
- Arched Palatial Windows
- Corridors