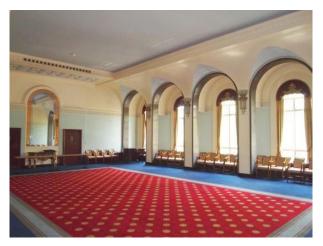

#### Interior

 $\label{lem:multi-functional} \mbox{Multi-functional opportunities exist within this period Guildhall location.}$ 

Property features:

- Impressive spiral staircase
- Formal rooms with traditional styling, bookcases, fireplaces and painted ceilings
- Exhibition rooms
- Board rooms
- Wood panelled rooms
- Court room
- Arched Palatial Windows
- Corridors