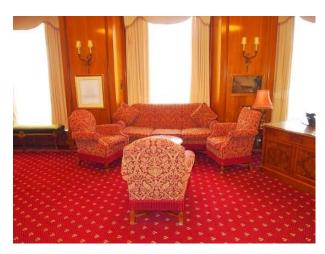

#### Interior

 $\label{lem:multi-functional} \mbox{Multi-functional opportunities exist within this period Guildhall location.}$ 

Property features:

- Impressive spiral staircase
- Formal rooms with traditional styling, bookcases, fireplaces and painted ceilings
- Exhibition rooms
- Board rooms
- Wood panelled rooms
- Court room
- Arched Palatial Windows
- Corridors