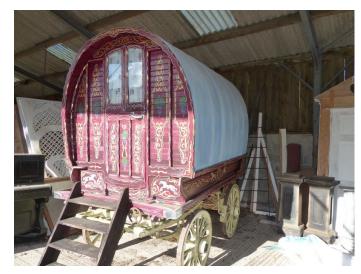

## N1105 Gypsy Caravan Film Prop

Original gypsy caravan with lovely paint work available for filming and photo shoots.

## **Gypsy Caravan Film Prop**

Original gypsy caravan with lovely paint work available for filming and photo shoots.

Location: Cheshire, United Kingdom Within the M25: No Categories: Cars, Camper Vans & Caravans

### Interior

Features Include:

- Gypsy caravan film prop for hire
- Very good condition throughout
- Internal log-burner
- May be moved
- Red Decorated front, yellow wheels and white roof

- Decorated interior