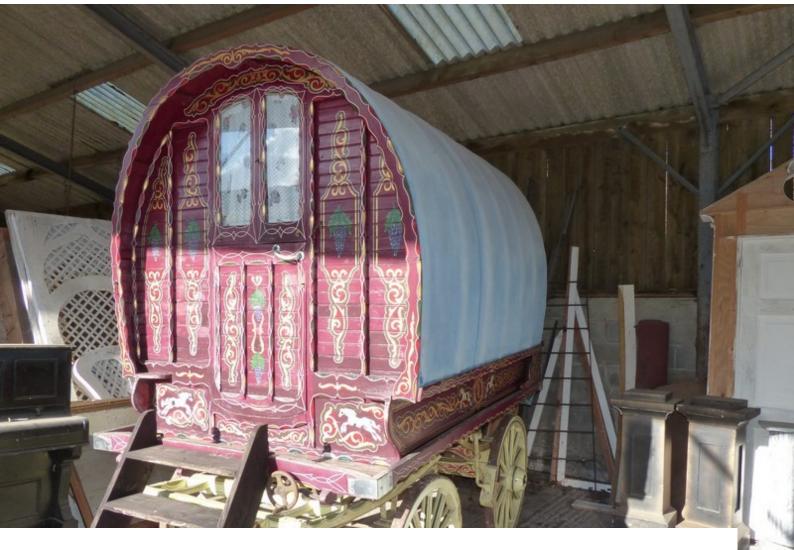

## N1105 Gypsy Caravan Film Prop

Original gypsy caravan with lovely paint work available for filming and photo shoots.

## **Gypsy Caravan Film Prop**

Original gypsy caravan with lovely paint work available for filming and photo shoots.

Location: Cheshire, United Kingdom Within the M25: No Categories: Cars, Camper Vans & Caravans

### Interior

Features Include:

- Gypsy caravan film prop for hire
- Very good condition throughout
- Internal log-burner
- May be moved
- Red Decorated front, yellow wheels and white roof

- Decorated interior