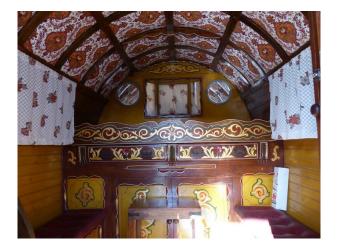

### Interior

Features Include:

- Gypsy caravan film prop for hire
- Very good condition throughout
- Internal log-burner
- May be moved
- Red Decorated front, yellow wheels and white roof

- Decorated interior