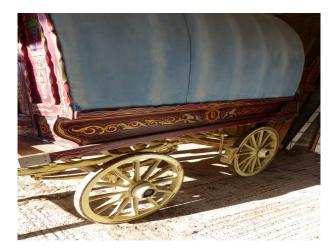

## N1105 Gypsy Caravan Film Prop

Original gypsy caravan with lovely paint work available for filming and photo shoots.

## **Gypsy Caravan Film Prop**

Original gypsy caravan with lovely paint work available for filming and photo shoots.

Location: Cheshire, United Kingdom Within the M25: No Categories: Cars, Camper Vans & Caravans

### Interior

Features Include:

- Gypsy caravan film prop for hire
- Very good condition throughout
- Internal log-burner
- May be moved
- Red Decorated front, yellow wheels and white roof

- Decorated interior