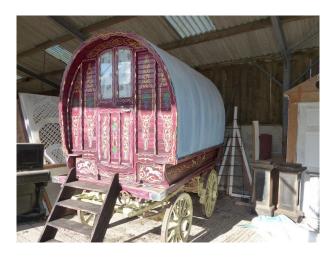

## N1105 Gypsy Caravan Film Prop

Original gypsy caravan with lovely paint work available for filming and photo shoots.

## **Gypsy Caravan Film Prop**

Original gypsy caravan with lovely paint work available for filming and photo shoots.

Location: Cheshire, United Kingdom Within the M25: No Categories: Cars, Camper Vans & Caravans

### Interior

Features Include:

- Gypsy caravan film prop for hire
- Very good condition throughout
- Internal log-burner
- May be moved
- Red Decorated front, yellow wheels and white roof

- Decorated interior