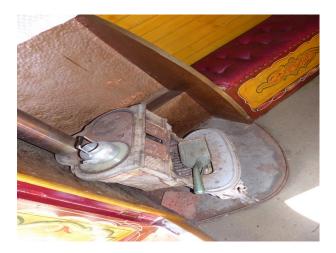

#### **Features:**

| Interior Features    | Parking                            | Views            | Walls & Windows |
|----------------------|------------------------------------|------------------|-----------------|
| • Wood Burning Stove | <ul> <li>Parking Nearby</li> </ul> | Countryside View | Painted Walls   |

### Interior

Features Include:

- Gypsy caravan film prop for hire
- Very good condition throughout
- Internal log-burner
- May be moved
- Red Decorated front, yellow wheels and white roof

- Decorated interior