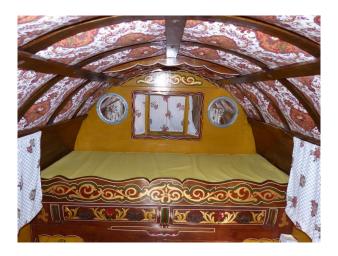

## N1105 Gypsy Caravan Film Prop

Original gypsy caravan with lovely paint work available for filming and photo shoots.

## **Gypsy Caravan Film Prop**

Original gypsy caravan with lovely paint work available for filming and photo shoots.

Location: Cheshire, United Kingdom Within the M25: No Categories: Cars, Camper Vans & Caravans

### Interior

Features Include:

- Gypsy caravan film prop for hire
- Very good condition throughout
- Internal log-burner
- May be moved
- Red Decorated front, yellow wheels and white roof

- Decorated interior