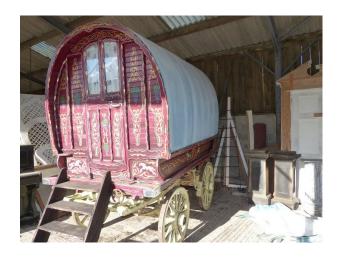

## N1105 Gypsy Caravan Film Prop

Original gypsy caravan with lovely paint work available for filming and photo shoots.

## **Gypsy Caravan Film Prop**

Original gypsy caravan with lovely paint work available for filming and photo shoots.

Location: Cheshire, United Kingdom Within the M25: No Categories: Cars, Camper Vans & Caravans

### Interior

Features Include:

- Gypsy caravan film prop for hire
- Very good condition throughout
- Internal log-burner
- May be moved
- Red Decorated front, yellow wheels and white roof

- Decorated interior