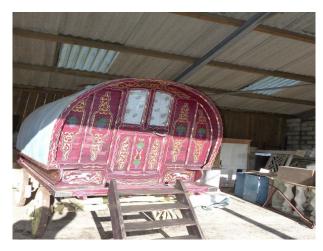

## N1105 Gypsy Caravan Film Prop

Original gypsy caravan with lovely paint work available for filming and photo shoots.

## **Gypsy Caravan Film Prop**

Original gypsy caravan with lovely paint work available for filming and photo shoots.

Location: Cheshire, United Kingdom Within the M25: No Categories: Cars, Camper Vans & Caravans

### Interior

Features Include:

- Gypsy caravan film prop for hire
- Very good condition throughout
- Internal log-burner
- May be moved
- Red Decorated front, yellow wheels and white roof

- Decorated interior