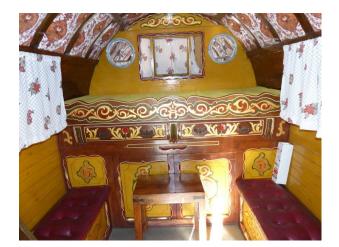

### Interior

Features Include:

- Gypsy caravan film prop for hire
- Very good condition throughout
- Internal log-burner
- May be moved
- Red Decorated front, yellow wheels and white roof

- Decorated interior