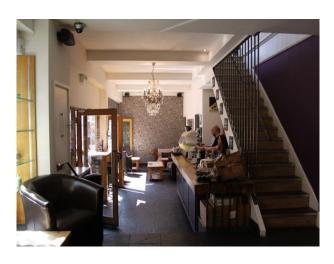

### Interior

 $Double-fronted\ Hairdressing\ Salon\ just\ outside\ of\ the\ M25\ now\ available\ for\ filming\ and\ photo\ shoot\ assignments.\ The\ property\ features\ wooden\ floors,\ contemporary\ interior\ and\ very\ friendly\ staff.$ 