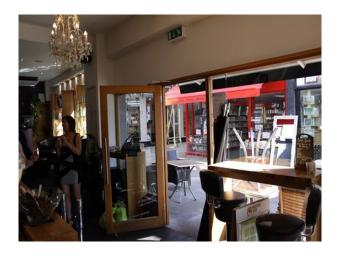

### Interior

 $Double-fronted\ Hairdressing\ Salon\ just\ outside\ of\ the\ M25\ now\ available\ for\ filming\ and\ photo\ shoot\ assignments.\ The\ property\ features\ wooden\ floors,\ contemporary\ interior\ and\ very\ friendly\ staff.$ 