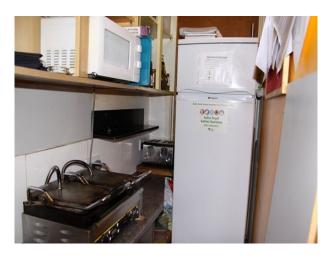

### Interior

 $Double-fronted\ Hairdressing\ Salon\ just\ outside\ of\ the\ M25\ now\ available\ for\ filming\ and\ photo\ shoot\ assignments.\ The\ property\ features\ wooden\ floors,\ contemporary\ interior\ and\ very\ friendly\ staff.$ 