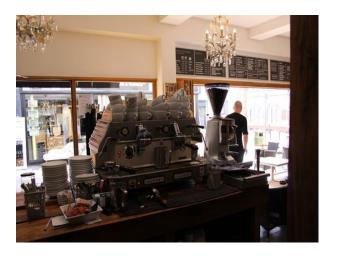

### Interior

 $Double-fronted\ Hairdressing\ Salon\ just\ outside\ of\ the\ M25\ now\ available\ for\ filming\ and\ photo\ shoot\ assignments.\ The\ property\ features\ wooden\ floors,\ contemporary\ interior\ and\ very\ friendly\ staff.$ 