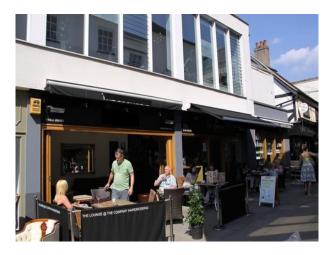

### Interior

 $Double-fronted\ Hairdressing\ Salon\ just\ outside\ of\ the\ M25\ now\ available\ for\ filming\ and\ photo\ shoot\ assignments.\ The\ property\ features\ wooden\ floors,\ contemporary\ interior\ and\ very\ friendly\ staff.$ 