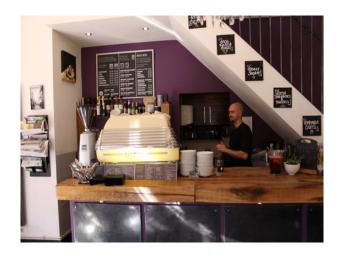

### Interior

 $Double-fronted\ Hairdressing\ Salon\ just\ outside\ of\ the\ M25\ now\ available\ for\ filming\ and\ photo\ shoot\ assignments.\ The\ property\ features\ wooden\ floors,\ contemporary\ interior\ and\ very\ friendly\ staff.$ 