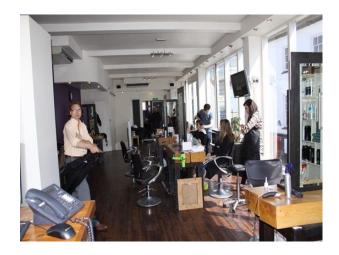

### Interior

 $Double-fronted\ Hairdressing\ Salon\ just\ outside\ of\ the\ M25\ now\ available\ for\ filming\ and\ photo\ shoot\ assignments.\ The\ property\ features\ wooden\ floors,\ contemporary\ interior\ and\ very\ friendly\ staff.$ 