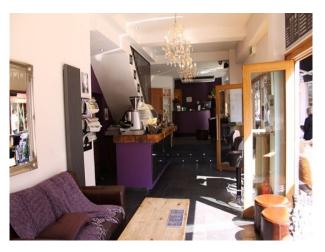

### Interior

 $Double-fronted\ Hairdressing\ Salon\ just\ outside\ of\ the\ M25\ now\ available\ for\ filming\ and\ photo\ shoot\ assignments.\ The\ property\ features\ wooden\ floors,\ contemporary\ interior\ and\ very\ friendly\ staff.$ 