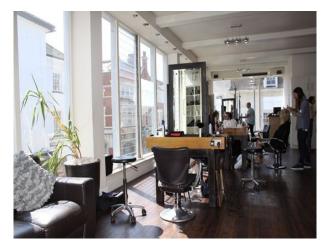

### Interior

 $Double-fronted\ Hairdressing\ Salon\ just\ outside\ of\ the\ M25\ now\ available\ for\ filming\ and\ photo\ shoot\ assignments.\ The\ property\ features\ wooden\ floors,\ contemporary\ interior\ and\ very\ friendly\ staff.$ 