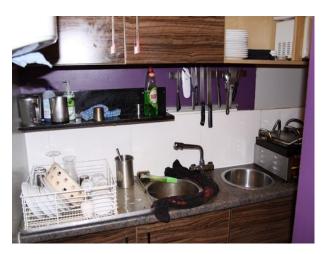

### Interior

 $Double-fronted\ Hairdressing\ Salon\ just\ outside\ of\ the\ M25\ now\ available\ for\ filming\ and\ photo\ shoot\ assignments.\ The\ property\ features\ wooden\ floors,\ contemporary\ interior\ and\ very\ friendly\ staff.$ 