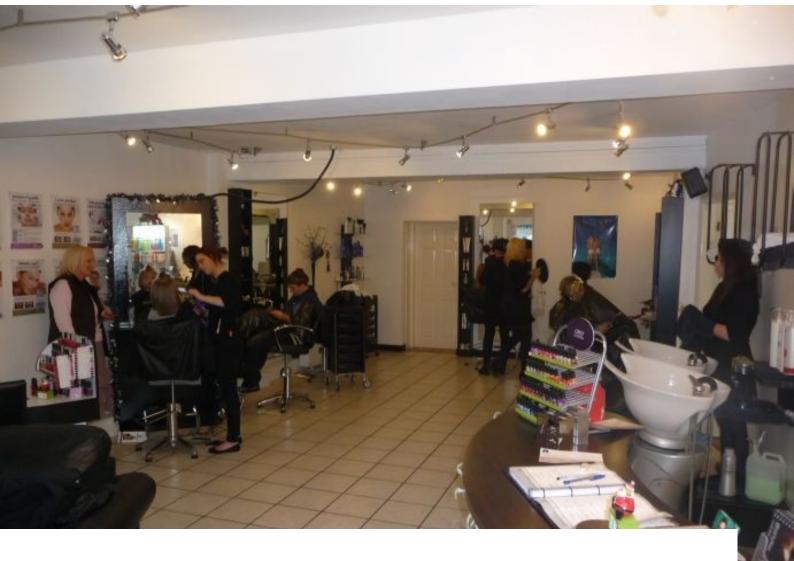

### Interior

About the SalonThe Salon is of a modern appearance - decorated throughout with white walls and ceilings, light coloured flooring, and black seating/shelving.The shop comprises of 3 main areas:1. Main SalonThis space is approx. 36ft x 15ft and divided by furniture, not walls. This main space has a beige tiled floor.There is a comfortable seating area at the front of the shop with black leather sofa's/chairs, and the remaining 70% of the space is allocated to washing or cutting areas.The cutting areas can each accommodate 2 hairdressers, and have mirrors, adjustable seats etc.We also have a Wet Area for washing customer's hair (comprising of 2 sinks on an outside wall in the middle of the shop), and our Customer Service desk - on the same wall, by the front door.2. Beauty AreaThe beauty area is currently a single room approximately 18ft x 15ft, and possesses the same styling as the main salon area with the exception of the floor, which is laminated wood.This area is due to be partitioned in the coming months, and will make for excellent dressing facilities for the actors.3. Kitchen/Eating AreaWhilst smaller than the other rooms, there is a table in the kitchen and is suitable for coffee/tea breaks etc.Previous Film ProjectsWe haven't had any films made at our Salon before so this is a fresh new location for you to use.