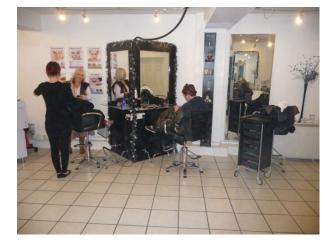

### Interior

About the SalonThe Salon is of a modern appearance - decorated throughout with white walls and ceilings, light coloured flooring, and black seating/shelving.The shop comprises of 3 main areas:1. Main SalonThis space is approx. 36ft x 15ft and divided by furniture, not walls. This main space has a beige tiled floor.There is a comfortable seating area at the front of the shop with black leather sofa's/chairs, and the remaining 70% of the space is allocated to washing or cutting areas.The cutting areas can each accommodate 2 hairdressers, and have mirrors, adjustable seats etc.We also have a Wet Area for washing customer's hair (comprising of 2 sinks on an outside wall in the middle of the shop), and our Customer Service desk - on the same wall, by the front door.2. Beauty AreaThe beauty area is currently a single room approximately 18ft x 15ft, and possesses the same styling as the main salon area with the exception of the floor, which is laminated wood.This area is due to be partitioned in the coming months, and will make for excellent dressing facilities for the actors.3. Kitchen/Eating AreaWhilst smaller than the other rooms, there is a table in the kitchen and is suitable for coffee/tea breaks etc.Previous Film ProjectsWe haven't had any films made at our Salon before so this is a fresh new location for you to use.