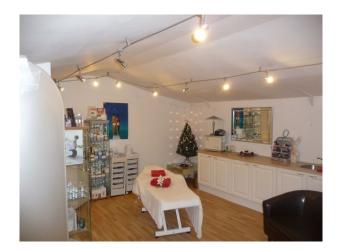

### Interior

About the SalonThe Salon is of a modern appearance - decorated throughout with white walls and ceilings, light coloured flooring, and black seating/shelving.The shop comprises of 3 main areas:1. Main SalonThis space is approx. 36ft x 15ft and divided by furniture, not walls. This main space has a beige tiled floor.There is a comfortable seating area at the front of the shop with black leather sofa's/chairs, and the remaining 70% of the space is allocated to washing or cutting areas.The cutting areas can each accommodate 2 hairdressers, and have mirrors, adjustable seats etc.We also have a Wet Area for washing customer's hair (comprising of 2 sinks on an outside wall in the middle of the shop), and our Customer Service desk - on the same wall, by the front door.2. Beauty AreaThe beauty area is currently a single room approximately 18ft x 15ft, and possesses the same styling as the main salon area with the exception of the floor, which is laminated wood.This area is due to be partitioned in the coming months, and will make for excellent dressing facilities for the actors.3. Kitchen/Eating AreaWhilst smaller than the other rooms, there is a table in the kitchen and is suitable for coffee/tea breaks etc.Previous Film ProjectsWe haven't had any films made at our Salon before so this is a fresh new location for you to use.