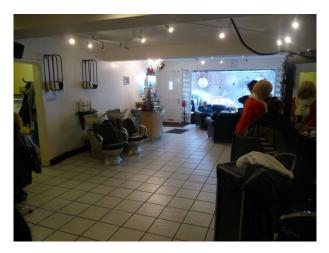

### Interior

About the SalonThe Salon is of a modern appearance - decorated throughout with white walls and ceilings, light coloured flooring, and black seating/shelving.The shop comprises of 3 main areas:1. Main SalonThis space is approx. 36ft x 15ft and divided by furniture, not walls. This main space has a beige tiled floor.There is a comfortable seating area at the front of the shop with black leather sofa's/chairs, and the remaining 70% of the space is allocated to washing or cutting areas.The cutting areas can each accommodate 2 hairdressers, and have mirrors, adjustable seats etc.We also have a Wet Area for washing customer's hair (comprising of 2 sinks on an outside wall in the middle of the shop), and our Customer Service desk - on the same wall, by the front door.2. Beauty AreaThe beauty area is currently a single room approximately 18ft x 15ft, and possesses the same styling as the main salon area with the exception of the floor, which is laminated wood.This area is due to be partitioned in the coming months, and will make for excellent dressing facilities for the actors.3. Kitchen/Eating AreaWhilst smaller than the other rooms, there is a table in the kitchen and is suitable for coffee/tea breaks etc.Previous Film ProjectsWe haven't had any films made at our Salon before so this is a fresh new location for you to use.