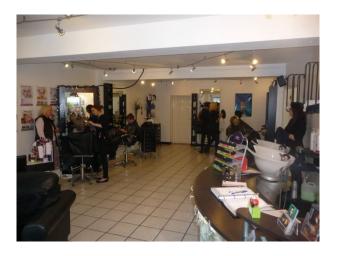

### Interior

About the SalonThe Salon is of a modern appearance - decorated throughout with white walls and ceilings, light coloured flooring, and black seating/shelving.The shop comprises of 3 main areas:1. Main SalonThis space is approx. 36ft x 15ft and divided by furniture, not walls. This main space has a beige tiled floor.There is a comfortable seating area at the front of the shop with black leather sofa's/chairs, and the remaining 70% of the space is allocated to washing or cutting areas.The cutting areas can each accommodate 2 hairdressers, and have mirrors, adjustable seats etc.We also have a Wet Area for washing customer's hair (comprising of 2 sinks on an outside wall in the middle of the shop), and our Customer Service desk - on the same wall, by the front door.2. Beauty AreaThe beauty area is currently a single room approximately 18ft x 15ft, and possesses the same styling as the main salon area with the exception of the floor, which is laminated wood.This area is due to be partitioned in the coming months, and will make for excellent dressing facilities for the actors.3. Kitchen/Eating AreaWhilst smaller than the other rooms, there is a table in the kitchen and is suitable for coffee/tea breaks etc.Previous Film ProjectsWe haven't had any films made at our Salon before so this is a fresh new location for you to use.