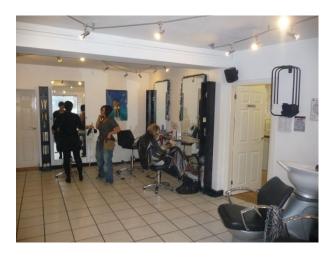

### Interior

About the SalonThe Salon is of a modern appearance - decorated throughout with white walls and ceilings, light coloured flooring, and black seating/shelving.The shop comprises of 3 main areas:1. Main SalonThis space is approx. 36ft x 15ft and divided by furniture, not walls. This main space has a beige tiled floor.There is a comfortable seating area at the front of the shop with black leather sofa's/chairs, and the remaining 70% of the space is allocated to washing or cutting areas.The cutting areas can each accommodate 2 hairdressers, and have mirrors, adjustable seats etc.We also have a Wet Area for washing customer's hair (comprising of 2 sinks on an outside wall in the middle of the shop), and our Customer Service desk - on the same wall, by the front door.2. Beauty AreaThe beauty area is currently a single room approximately 18ft x 15ft, and possesses the same styling as the main salon area with the exception of the floor, which is laminated wood.This area is due to be partitioned in the coming months, and will make for excellent dressing facilities for the actors.3. Kitchen/Eating AreaWhilst smaller than the other rooms, there is a table in the kitchen and is suitable for coffee/tea breaks etc.Previous Film ProjectsWe haven't had any films made at our Salon before so this is a fresh new location for you to use.