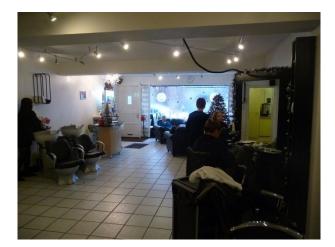

### Interior

About the SalonThe Salon is of a modern appearance - decorated throughout with white walls and ceilings, light coloured flooring, and black seating/shelving.The shop comprises of 3 main areas:1. Main SalonThis space is approx. 36ft x 15ft and divided by furniture, not walls. This main space has a beige tiled floor.There is a comfortable seating area at the front of the shop with black leather sofa's/chairs, and the remaining 70% of the space is allocated to washing or cutting areas.The cutting areas can each accommodate 2 hairdressers, and have mirrors, adjustable seats etc.We also have a Wet Area for washing customer's hair (comprising of 2 sinks on an outside wall in the middle of the shop), and our Customer Service desk - on the same wall, by the front door.2. Beauty AreaThe beauty area is currently a single room approximately 18ft x 15ft, and possesses the same styling as the main salon area with the exception of the floor, which is laminated wood.This area is due to be partitioned in the coming months, and will make for excellent dressing facilities for the actors.3. Kitchen/Eating AreaWhilst smaller than the other rooms, there is a table in the kitchen and is suitable for coffee/tea breaks etc.Previous Film ProjectsWe haven't had any films made at our Salon before so this is a fresh new location for you to use.