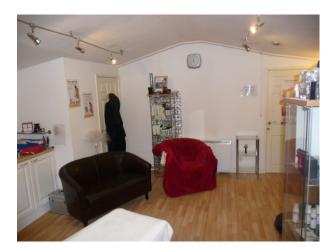

### Interior

About the SalonThe Salon is of a modern appearance - decorated throughout with white walls and ceilings, light coloured flooring, and black seating/shelving.The shop comprises of 3 main areas:1. Main SalonThis space is approx. 36ft x 15ft and divided by furniture, not walls. This main space has a beige tiled floor.There is a comfortable seating area at the front of the shop with black leather sofa's/chairs, and the remaining 70% of the space is allocated to washing or cutting areas.The cutting areas can each accommodate 2 hairdressers, and have mirrors, adjustable seats etc.We also have a Wet Area for washing customer's hair (comprising of 2 sinks on an outside wall in the middle of the shop), and our Customer Service desk - on the same wall, by the front door.2. Beauty AreaThe beauty area is currently a single room approximately 18ft x 15ft, and possesses the same styling as the main salon area with the exception of the floor, which is laminated wood.This area is due to be partitioned in the coming months, and will make for excellent dressing facilities for the actors.3. Kitchen/Eating AreaWhilst smaller than the other rooms, there is a table in the kitchen and is suitable for coffee/tea breaks etc.Previous Film ProjectsWe haven't had any films made at our Salon before so this is a fresh new location for you to use.