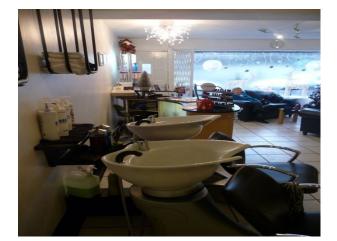

### Interior

About the SalonThe Salon is of a modern appearance - decorated throughout with white walls and ceilings, light coloured flooring, and black seating/shelving.The shop comprises of 3 main areas:1. Main SalonThis space is approx. 36ft x 15ft and divided by furniture, not walls. This main space has a beige tiled floor.There is a comfortable seating area at the front of the shop with black leather sofa's/chairs, and the remaining 70% of the space is allocated to washing or cutting areas.The cutting areas can each accommodate 2 hairdressers, and have mirrors, adjustable seats etc.We also have a Wet Area for washing customer's hair (comprising of 2 sinks on an outside wall in the middle of the shop), and our Customer Service desk - on the same wall, by the front door.2. Beauty AreaThe beauty area is currently a single room approximately 18ft x 15ft, and possesses the same styling as the main salon area with the exception of the floor, which is laminated wood.This area is due to be partitioned in the coming months, and will make for excellent dressing facilities for the actors.3. Kitchen/Eating AreaWhilst smaller than the other rooms, there is a table in the kitchen and is suitable for coffee/tea breaks etc.Previous Film ProjectsWe haven't had any films made at our Salon before so this is a fresh new location for you to use.