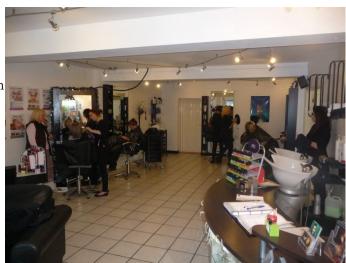

### Interior

About the SalonThe Salon is of a modern appearance - decorated throughout with white walls and ceilings, light coloured flooring, and black seating/shelving.The shop comprises of 3 main areas:1. Main SalonThis space is approx. 36ft x 15ft and divided by furniture, not walls. This main space has a beige tiled floor.There is a comfortable seating area at the front of the shop with black leather sofa's/chairs, and the remaining 70% of the space is allocated to washing or cutting areas.The cutting areas can each accommodate 2 hairdressers, and have mirrors, adjustable seats etc.We also have a Wet Area for washing customer's hair (comprising of 2 sinks on an outside wall in the middle of the shop), and our Customer Service desk - on the same wall, by the front door.2. Beauty AreaThe beauty area is currently a single room approximately 18ft x 15ft, and possesses the same styling as the main salon area with the exception of the floor, which is laminated wood.This area is due to be partitioned in the coming months, and will make for excellent dressing facilities for the actors.3. Kitchen/Eating AreaWhilst smaller than the other rooms, there is a table in the kitchen and is suitable for coffee/tea breaks etc.Previous Film ProjectsWe haven't had any films made at our Salon before so this is a fresh new location for you to use.