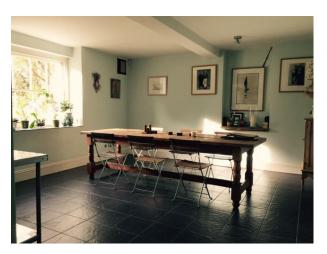

## **Features:**

| Bedroom Types                        | Exterior Features    | Facilities                                            | Floors             |
|--------------------------------------|----------------------|-------------------------------------------------------|--------------------|
| Double Bedroom                       | Back Garden          | Domestic Power                                        | • Carpet           |
| • Twin Bedroom                       | • Front Garden       | <ul><li>Internet Access</li><li>Mains Water</li></ul> | • Real Wood Floor  |
|                                      |                      | • Toilets                                             |                    |
| Interior Features                    | Kitchen Facilities   | Kitchen types                                         | Parking            |
| • Furnished                          | • Kitchen Diner      | • Cream & White Units                                 | Off Street Parking |
| <ul> <li>Period Fireplace</li> </ul> | • Large Dining Table |                                                       |                    |
| Period Staircase                     |                      |                                                       |                    |
| Rooms                                | Views                | Walls & Windows                                       |                    |
| • Dining Room                        | • Countryside View   | Bay Window                                            |                    |
| <ul> <li>Drawing Room</li> </ul>     |                      | <ul> <li>Large Windows</li> </ul>                     |                    |
| <ul> <li>Hallway</li> </ul>          |                      | <ul> <li>Painted Walls</li> </ul>                     |                    |
|                                      |                      |                                                       |                    |