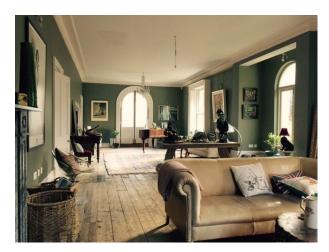

## **Features:**

| Bedroom Types                        | Exterior Features    | Facilities                                            | Floors             |
|--------------------------------------|----------------------|-------------------------------------------------------|--------------------|
| Double Bedroom                       | Back Garden          | Domestic Power                                        | • Carpet           |
| • Twin Bedroom                       | • Front Garden       | <ul><li>Internet Access</li><li>Mains Water</li></ul> | • Real Wood Floor  |
|                                      |                      | • Toilets                                             |                    |
| Interior Features                    | Kitchen Facilities   | Kitchen types                                         | Parking            |
| • Furnished                          | • Kitchen Diner      | • Cream & White Units                                 | Off Street Parking |
| <ul> <li>Period Fireplace</li> </ul> | • Large Dining Table |                                                       |                    |
| Period Staircase                     |                      |                                                       |                    |
| Rooms                                | Views                | Walls & Windows                                       |                    |
| • Dining Room                        | • Countryside View   | Bay Window                                            |                    |
| <ul> <li>Drawing Room</li> </ul>     |                      | <ul> <li>Large Windows</li> </ul>                     |                    |
| <ul> <li>Hallway</li> </ul>          |                      | <ul> <li>Painted Walls</li> </ul>                     |                    |
|                                      |                      |                                                       |                    |