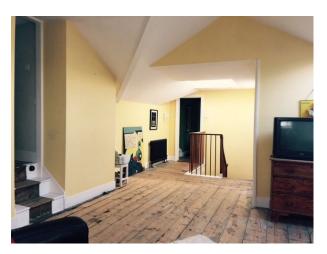

## **Features:**

| Bedroom Types                        | Exterior Features    | Facilities                                            | Floors             |
|--------------------------------------|----------------------|-------------------------------------------------------|--------------------|
| Double Bedroom                       | Back Garden          | Domestic Power                                        | • Carpet           |
| • Twin Bedroom                       | • Front Garden       | <ul><li>Internet Access</li><li>Mains Water</li></ul> | • Real Wood Floor  |
|                                      |                      | • Toilets                                             |                    |
| Interior Features                    | Kitchen Facilities   | Kitchen types                                         | Parking            |
| • Furnished                          | • Kitchen Diner      | • Cream & White Units                                 | Off Street Parking |
| <ul> <li>Period Fireplace</li> </ul> | • Large Dining Table |                                                       |                    |
| Period Staircase                     |                      |                                                       |                    |
| Rooms                                | Views                | Walls & Windows                                       |                    |
| • Dining Room                        | • Countryside View   | Bay Window                                            |                    |
| <ul> <li>Drawing Room</li> </ul>     |                      | <ul> <li>Large Windows</li> </ul>                     |                    |
| <ul> <li>Hallway</li> </ul>          |                      | <ul> <li>Painted Walls</li> </ul>                     |                    |
|                                      |                      |                                                       |                    |