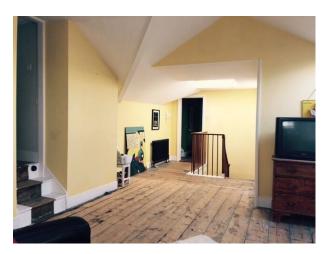

## **Features:**

| Bedroom Types                        | Exterior Features    | Facilities                                            | Floors             |
|--------------------------------------|----------------------|-------------------------------------------------------|--------------------|
| Double Bedroom                       | Back Garden          | Domestic Power                                        | • Carpet           |
| • Twin Bedroom                       | • Front Garden       | <ul><li>Internet Access</li><li>Mains Water</li></ul> | • Real Wood Floor  |
|                                      |                      | • Toilets                                             |                    |
| Interior Features                    | Kitchen Facilities   | Kitchen types                                         | Parking            |
| • Furnished                          | • Kitchen Diner      | • Cream & White Units                                 | Off Street Parking |
| <ul> <li>Period Fireplace</li> </ul> | • Large Dining Table |                                                       |                    |
| Period Staircase                     |                      |                                                       |                    |
| Rooms                                | Views                | Walls & Windows                                       |                    |
| • Dining Room                        | • Countryside View   | Bay Window                                            |                    |
| <ul> <li>Drawing Room</li> </ul>     |                      | <ul> <li>Large Windows</li> </ul>                     |                    |
| <ul> <li>Hallway</li> </ul>          |                      | <ul> <li>Painted Walls</li> </ul>                     |                    |
|                                      |                      |                                                       |                    |