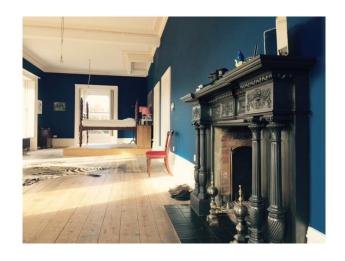

## **Features:**

| Bedroom Types                        | Exterior Features    | Facilities                                            | Floors             |
|--------------------------------------|----------------------|-------------------------------------------------------|--------------------|
| Double Bedroom                       | Back Garden          | Domestic Power                                        | • Carpet           |
| • Twin Bedroom                       | • Front Garden       | <ul><li>Internet Access</li><li>Mains Water</li></ul> | • Real Wood Floor  |
|                                      |                      | • Toilets                                             |                    |
| Interior Features                    | Kitchen Facilities   | Kitchen types                                         | Parking            |
| • Furnished                          | • Kitchen Diner      | • Cream & White Units                                 | Off Street Parking |
| <ul> <li>Period Fireplace</li> </ul> | • Large Dining Table |                                                       |                    |
| Period Staircase                     |                      |                                                       |                    |
| Rooms                                | Views                | Walls & Windows                                       |                    |
| • Dining Room                        | • Countryside View   | Bay Window                                            |                    |
| <ul> <li>Drawing Room</li> </ul>     |                      | <ul> <li>Large Windows</li> </ul>                     |                    |
| <ul> <li>Hallway</li> </ul>          |                      | <ul> <li>Painted Walls</li> </ul>                     |                    |
|                                      |                      |                                                       |                    |