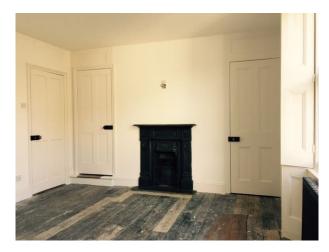

## **Features:**

| Bedroom Types                        | Exterior Features    | Facilities                                            | Floors             |
|--------------------------------------|----------------------|-------------------------------------------------------|--------------------|
| Double Bedroom                       | Back Garden          | Domestic Power                                        | • Carpet           |
| • Twin Bedroom                       | • Front Garden       | <ul><li>Internet Access</li><li>Mains Water</li></ul> | • Real Wood Floor  |
|                                      |                      | • Toilets                                             |                    |
| Interior Features                    | Kitchen Facilities   | Kitchen types                                         | Parking            |
| • Furnished                          | • Kitchen Diner      | • Cream & White Units                                 | Off Street Parking |
| <ul> <li>Period Fireplace</li> </ul> | • Large Dining Table |                                                       |                    |
| Period Staircase                     |                      |                                                       |                    |
| Rooms                                | Views                | Walls & Windows                                       |                    |
| • Dining Room                        | • Countryside View   | Bay Window                                            |                    |
| <ul> <li>Drawing Room</li> </ul>     |                      | <ul> <li>Large Windows</li> </ul>                     |                    |
| <ul> <li>Hallway</li> </ul>          |                      | <ul> <li>Painted Walls</li> </ul>                     |                    |
|                                      |                      |                                                       |                    |