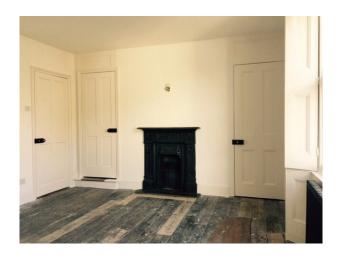

## **Features:**

| Bedroom Types                        | Exterior Features    | Facilities                                            | Floors             |
|--------------------------------------|----------------------|-------------------------------------------------------|--------------------|
| Double Bedroom                       | Back Garden          | Domestic Power                                        | • Carpet           |
| • Twin Bedroom                       | • Front Garden       | <ul><li>Internet Access</li><li>Mains Water</li></ul> | • Real Wood Floor  |
|                                      |                      | • Toilets                                             |                    |
| Interior Features                    | Kitchen Facilities   | Kitchen types                                         | Parking            |
| • Furnished                          | • Kitchen Diner      | • Cream & White Units                                 | Off Street Parking |
| <ul> <li>Period Fireplace</li> </ul> | • Large Dining Table |                                                       |                    |
| Period Staircase                     |                      |                                                       |                    |
| Rooms                                | Views                | Walls & Windows                                       |                    |
| • Dining Room                        | • Countryside View   | Bay Window                                            |                    |
| <ul> <li>Drawing Room</li> </ul>     |                      | <ul> <li>Large Windows</li> </ul>                     |                    |
| <ul> <li>Hallway</li> </ul>          |                      | <ul> <li>Painted Walls</li> </ul>                     |                    |
|                                      |                      |                                                       |                    |