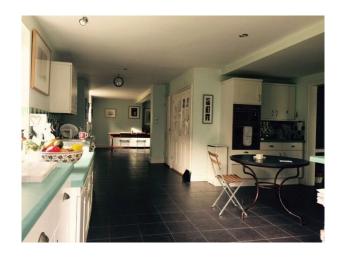

## **Features:**

| Bedroom Types                        | Exterior Features    | Facilities                                            | Floors             |
|--------------------------------------|----------------------|-------------------------------------------------------|--------------------|
| Double Bedroom                       | Back Garden          | Domestic Power                                        | • Carpet           |
| • Twin Bedroom                       | • Front Garden       | <ul><li>Internet Access</li><li>Mains Water</li></ul> | • Real Wood Floor  |
|                                      |                      | • Toilets                                             |                    |
| Interior Features                    | Kitchen Facilities   | Kitchen types                                         | Parking            |
| • Furnished                          | • Kitchen Diner      | • Cream & White Units                                 | Off Street Parking |
| <ul> <li>Period Fireplace</li> </ul> | • Large Dining Table |                                                       |                    |
| Period Staircase                     |                      |                                                       |                    |
| Rooms                                | Views                | Walls & Windows                                       |                    |
| • Dining Room                        | • Countryside View   | Bay Window                                            |                    |
| <ul> <li>Drawing Room</li> </ul>     |                      | <ul> <li>Large Windows</li> </ul>                     |                    |
| <ul> <li>Hallway</li> </ul>          |                      | <ul> <li>Painted Walls</li> </ul>                     |                    |
|                                      |                      |                                                       |                    |