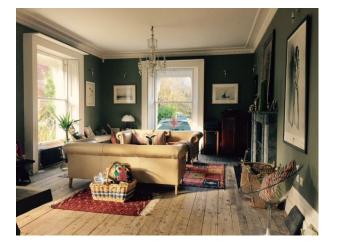

## **Features:**

| Bedroom Types                        | Exterior Features    | Facilities                                            | Floors             |
|--------------------------------------|----------------------|-------------------------------------------------------|--------------------|
| Double Bedroom                       | Back Garden          | Domestic Power                                        | • Carpet           |
| • Twin Bedroom                       | • Front Garden       | <ul><li>Internet Access</li><li>Mains Water</li></ul> | • Real Wood Floor  |
|                                      |                      | • Toilets                                             |                    |
| Interior Features                    | Kitchen Facilities   | Kitchen types                                         | Parking            |
| • Furnished                          | • Kitchen Diner      | • Cream & White Units                                 | Off Street Parking |
| <ul> <li>Period Fireplace</li> </ul> | • Large Dining Table |                                                       |                    |
| Period Staircase                     |                      |                                                       |                    |
| Rooms                                | Views                | Walls & Windows                                       |                    |
| • Dining Room                        | • Countryside View   | Bay Window                                            |                    |
| <ul> <li>Drawing Room</li> </ul>     |                      | <ul> <li>Large Windows</li> </ul>                     |                    |
| <ul> <li>Hallway</li> </ul>          |                      | <ul> <li>Painted Walls</li> </ul>                     |                    |
|                                      |                      |                                                       |                    |