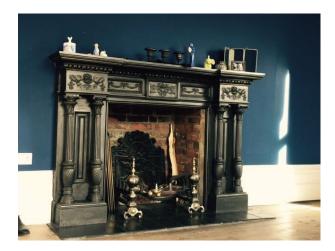

## **Features:**

| Bedroom Types                        | Exterior Features    | Facilities                                            | Floors             |
|--------------------------------------|----------------------|-------------------------------------------------------|--------------------|
| Double Bedroom                       | Back Garden          | Domestic Power                                        | • Carpet           |
| • Twin Bedroom                       | • Front Garden       | <ul><li>Internet Access</li><li>Mains Water</li></ul> | • Real Wood Floor  |
|                                      |                      | • Toilets                                             |                    |
| Interior Features                    | Kitchen Facilities   | Kitchen types                                         | Parking            |
| • Furnished                          | • Kitchen Diner      | • Cream & White Units                                 | Off Street Parking |
| <ul> <li>Period Fireplace</li> </ul> | • Large Dining Table |                                                       |                    |
| Period Staircase                     |                      |                                                       |                    |
| Rooms                                | Views                | Walls & Windows                                       |                    |
| • Dining Room                        | • Countryside View   | Bay Window                                            |                    |
| <ul> <li>Drawing Room</li> </ul>     |                      | <ul> <li>Large Windows</li> </ul>                     |                    |
| <ul> <li>Hallway</li> </ul>          |                      | <ul> <li>Painted Walls</li> </ul>                     |                    |
|                                      |                      |                                                       |                    |