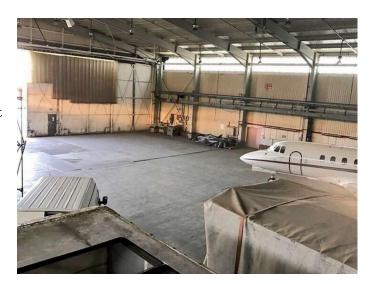

## **Hangars & Warehouses For Filming**

Selection of warehouses to hire for filming, events, fashion shoots, or product testing. Location is close to London, just outside M25.

Location: Surrey, United Kingdom

#### **Features:**

**Facilities Floors Interior Features Parking** 

- 3 Phase Power
- Mains Water
- Toilets
- Concrete Floor
  - Industrial Backdrops
- Off Street Parking
- Secure Parking

### **Walls & Windows**

• Skylights

| Interior                                                                                                                                |
|-----------------------------------------------------------------------------------------------------------------------------------------|
| Selection of warehouses to hire for filming, events, fashion shoots, or product testing. Location is close to London, just outside M25. |
|                                                                                                                                         |
|                                                                                                                                         |
|                                                                                                                                         |