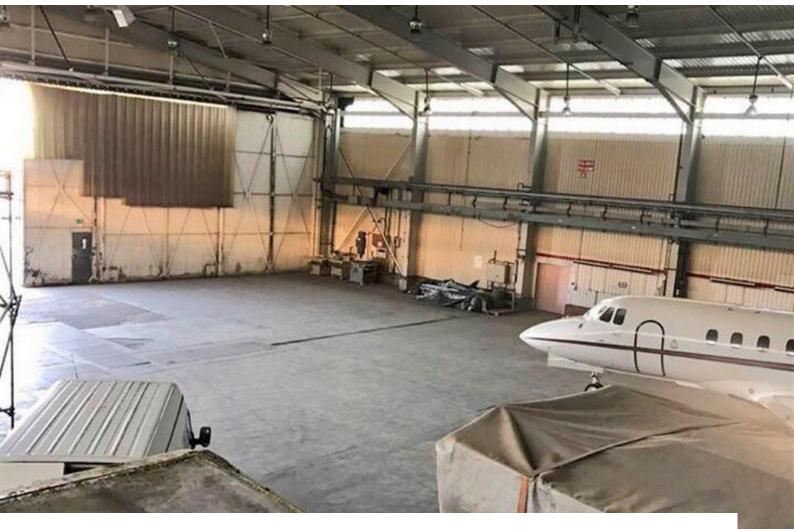

## **Hangars & Warehouses For Filming**

Selection of warehouses to hire for filming, events, fashion shoots, or product testing. Location is close to London, just outside M25.

Location: Surrey, United Kingdom

#### **Features:**

**Facilities Floors Interior Features Parking** 

- 3 Phase Power
- Mains Water
- Toilets
- Concrete Floor
  - Industrial Backdrops
- Off Street Parking
- Secure Parking

### **Walls & Windows**

• Skylights

| Interior                                                                                                                                |
|-----------------------------------------------------------------------------------------------------------------------------------------|
| Selection of warehouses to hire for filming, events, fashion shoots, or product testing. Location is close to London, just outside M25. |
|                                                                                                                                         |
|                                                                                                                                         |
|                                                                                                                                         |