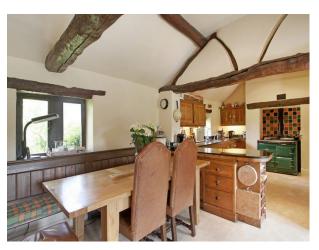

## Kitchen Facilities

- Aga
- Breakfast Bar
- Cutlery and Crockery
- Island
- Kitchen Diner
- Large Dining Table
- Pots and Pans
- Utensils

## Kitchen types

- Kitchen With Island
- Rustic Kitchens
- Wooden Units

#### Rooms

- Dining Room
- Drawing Room
- Hallway
- Home Cinema
- Living Room
- Office
- Reception
- Study