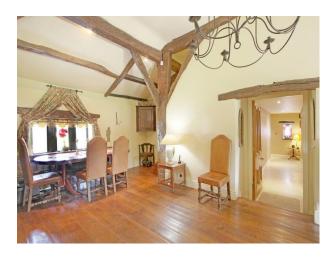

#### Rooms

- Dining Room
- Drawing Room
- Hallway
- Home Cinema
- Living Room
- Office
- Reception
- Study

## Walls & Windows

- Exposed Beams
- Exposed Brick Walls
- Painted Walls
- Stained Glass Windows
- Stone Walls