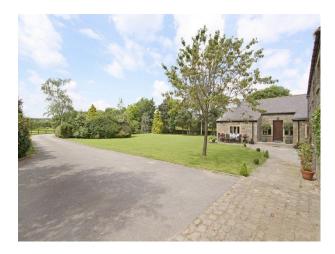

## **Features:**

| Bathroom Types                      | Bedroom Types    | Exterior Features                  | Facilities                      |
|-------------------------------------|------------------|------------------------------------|---------------------------------|
| • En-suite Bathroom                 | • Double Bedroom | • Air Strip                        | • Domestic Power                |
| <ul> <li>Family Bathroom</li> </ul> |                  | <ul> <li>Back Garden</li> </ul>    | • Internet Access               |
| <ul> <li>Period Bathroom</li> </ul> |                  | <ul><li>Courtyard</li></ul>        | <ul> <li>Mains Water</li> </ul> |
| <ul> <li>Shower Room</li> </ul>     |                  | <ul> <li>Formal Gardens</li> </ul> | <ul><li>Toilets</li></ul>       |
|                                     |                  | • Front Garden                     |                                 |
|                                     |                  | <ul> <li>Garden Shed</li> </ul>    |                                 |
|                                     |                  | <ul> <li>Outbuildings</li> </ul>   |                                 |
|                                     |                  | <ul> <li>Paddock</li> </ul>        |                                 |
|                                     |                  | • Patio                            |                                 |
|                                     |                  | • Walled Garden                    |                                 |