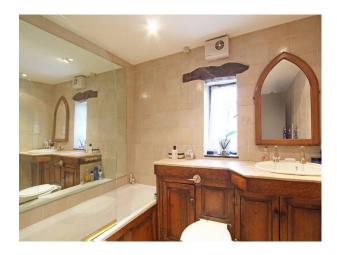

## **Features:**

| Bathroom Types                      | Bedroom Types    | Exterior Features                  | Facilities                      |
|-------------------------------------|------------------|------------------------------------|---------------------------------|
| • En-suite Bathroom                 | • Double Bedroom | • Air Strip                        | • Domestic Power                |
| <ul> <li>Family Bathroom</li> </ul> |                  | <ul> <li>Back Garden</li> </ul>    | • Internet Access               |
| <ul> <li>Period Bathroom</li> </ul> |                  | <ul><li>Courtyard</li></ul>        | <ul> <li>Mains Water</li> </ul> |
| <ul> <li>Shower Room</li> </ul>     |                  | <ul> <li>Formal Gardens</li> </ul> | <ul><li>Toilets</li></ul>       |
|                                     |                  | • Front Garden                     |                                 |
|                                     |                  | <ul> <li>Garden Shed</li> </ul>    |                                 |
|                                     |                  | <ul> <li>Outbuildings</li> </ul>   |                                 |
|                                     |                  | <ul> <li>Paddock</li> </ul>        |                                 |
|                                     |                  | • Patio                            |                                 |
|                                     |                  | • Walled Garden                    |                                 |