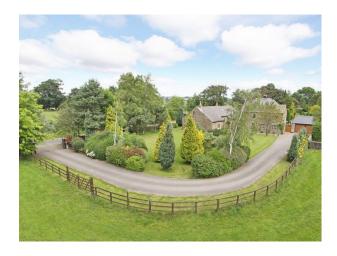

## N1237 Harrogate: Farmhouse Film Location With Modern Interior Styling

400 year old stone country Farm House with private grounds and spectacular views. Unique entrance hall with A-frame oak beams and old style country farm house kitchen. This property has large rooms tastefully decorated and styled.

# Harrogate: Farmhouse Film Location With Modern Interior Styling

400 year old stone country Farm House with private grounds and spectacular views. Unique entrance hall with A-frame oak beams and old style country farm house kitchen. This property has large rooms tastefully decorated and styled.

## **Features:**

| Bathroom Types                      | Bedroom Types    | Exterior Features                  | Facilities                      |
|-------------------------------------|------------------|------------------------------------|---------------------------------|
| • En-suite Bathroom                 | • Double Bedroom | • Air Strip                        | • Domestic Power                |
| <ul> <li>Family Bathroom</li> </ul> |                  | <ul> <li>Back Garden</li> </ul>    | • Internet Access               |
| <ul> <li>Period Bathroom</li> </ul> |                  | <ul><li>Courtyard</li></ul>        | <ul> <li>Mains Water</li> </ul> |
| <ul> <li>Shower Room</li> </ul>     |                  | <ul> <li>Formal Gardens</li> </ul> | <ul><li>Toilets</li></ul>       |
|                                     |                  | • Front Garden                     |                                 |
|                                     |                  | <ul> <li>Garden Shed</li> </ul>    |                                 |
|                                     |                  | <ul> <li>Outbuildings</li> </ul>   |                                 |
|                                     |                  | <ul> <li>Paddock</li> </ul>        |                                 |
|                                     |                  | • Patio                            |                                 |
|                                     |                  | • Walled Garden                    |                                 |