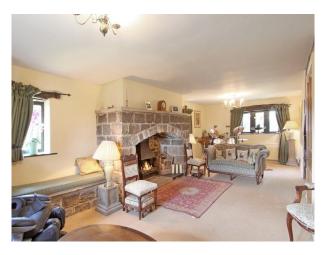

### **Interior Features**

- Furnished
- Period Fireplace

#### Rooms

- Dining Room
- Drawing Room
- Hallway
- Home Cinema
- Living Room
- Office
- Reception
- Study

## Walls & Windows

- Exposed Beams
- Exposed Brick Walls
- Painted Walls
- Stained Glass Windows
- Stone Walls