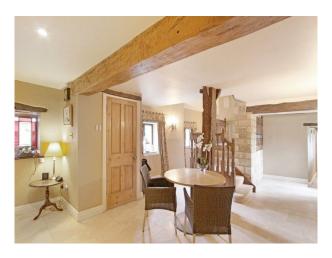

#### Rooms

- Dining Room
- Drawing Room
- Hallway
- Home Cinema
- Living Room
- Office
- Reception
- Study

## Walls & Windows

- Exposed Beams
- Exposed Brick Walls
- Painted Walls
- Stained Glass Windows
- Stone Walls