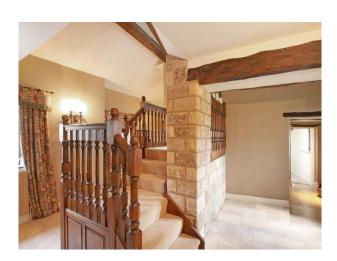

## N1237 Harrogate: Farmhouse Film Location With Modern Interior Styling

400 year old stone country Farm House with private grounds and spectacular views. Unique entrance hall with A-frame oak beams and old style country farm house kitchen. This property has large rooms tastefully decorated and styled.

# Harrogate: Farmhouse Film Location With Modern Interior Styling

400 year old stone country Farm House with private grounds and spectacular views. Unique entrance hall with A-frame oak beams and old style country farm house kitchen. This property has large rooms tastefully decorated and styled.

## Walls & Windows

- Exposed Beams
- Exposed Brick Walls
- Painted Walls
- Stained Glass Windows
- Stone Walls