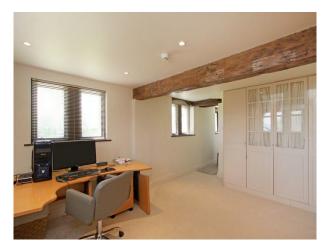

#### Rooms

- Dining Room
- Drawing Room
- Hallway
- Home Cinema
- Living Room
- Office
- Reception
- Study

## Walls & Windows

- Exposed Beams
- Exposed Brick Walls
- Painted Walls
- Stained Glass Windows
- Stone Walls