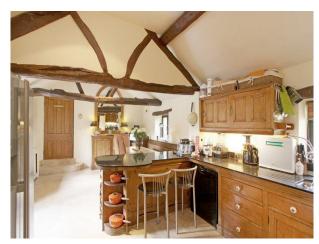

## Kitchen Facilities

- Aga
- Breakfast Bar
- Cutlery and Crockery
- Island
- Kitchen Diner
- Large Dining Table
- Pots and Pans
- Utensils

## Kitchen types

- Kitchen With Island
- Rustic Kitchens
- Wooden Units