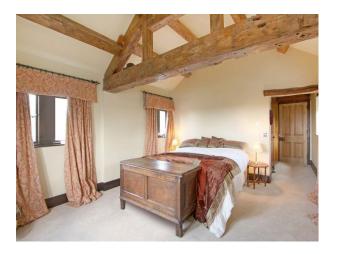

## **Features:**

| Bathroom Types                      | Bedroom Types    | Exterior Features                  | Facilities                      |
|-------------------------------------|------------------|------------------------------------|---------------------------------|
| • En-suite Bathroom                 | • Double Bedroom | • Air Strip                        | • Domestic Power                |
| <ul> <li>Family Bathroom</li> </ul> |                  | <ul> <li>Back Garden</li> </ul>    | • Internet Access               |
| <ul> <li>Period Bathroom</li> </ul> |                  | <ul><li>Courtyard</li></ul>        | <ul> <li>Mains Water</li> </ul> |
| <ul> <li>Shower Room</li> </ul>     |                  | <ul> <li>Formal Gardens</li> </ul> | <ul><li>Toilets</li></ul>       |
|                                     |                  | • Front Garden                     |                                 |
|                                     |                  | <ul> <li>Garden Shed</li> </ul>    |                                 |
|                                     |                  | <ul> <li>Outbuildings</li> </ul>   |                                 |
|                                     |                  | <ul> <li>Paddock</li> </ul>        |                                 |
|                                     |                  | • Patio                            |                                 |
|                                     |                  | • Walled Garden                    |                                 |

### **Interior Features**

- Furnished
- Period Fireplace

## Walls & Windows

- Exposed Beams
- Exposed Brick Walls
- Painted Walls
- Stained Glass Windows
- Stone Walls