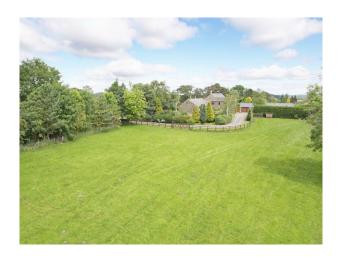

## N1237 Harrogate: Farmhouse Film Location With Modern Interior Styling

400 year old stone country Farm House with private grounds and spectacular views. Unique entrance hall with A-frame oak beams and old style country farm house kitchen. This property has large rooms tastefully decorated and styled.

# Harrogate: Farmhouse Film Location With Modern Interior Styling

400 year old stone country Farm House with private grounds and spectacular views. Unique entrance hall with A-frame oak beams and old style country farm house kitchen. This property has large rooms tastefully decorated and styled.

Location: North Yorkshire, United Kingdom

Within the M25: No

Categories: Converted Buildings | Farms | Farm Houses | Cottage Film Locations

No Bedrooms: 5 No Bathrooms: 4

## **Features:**

| Bathroom Types                      | Bedroom Types    | Exterior Features                  | Facilities                      |
|-------------------------------------|------------------|------------------------------------|---------------------------------|
| • En-suite Bathroom                 | • Double Bedroom | • Air Strip                        | • Domestic Power                |
| <ul> <li>Family Bathroom</li> </ul> |                  | <ul> <li>Back Garden</li> </ul>    | • Internet Access               |
| <ul> <li>Period Bathroom</li> </ul> |                  | <ul><li>Courtyard</li></ul>        | <ul> <li>Mains Water</li> </ul> |
| <ul> <li>Shower Room</li> </ul>     |                  | <ul> <li>Formal Gardens</li> </ul> | <ul><li>Toilets</li></ul>       |
|                                     |                  | • Front Garden                     |                                 |
|                                     |                  | <ul> <li>Garden Shed</li> </ul>    |                                 |
|                                     |                  | <ul> <li>Outbuildings</li> </ul>   |                                 |
|                                     |                  | <ul> <li>Paddock</li> </ul>        |                                 |
|                                     |                  | • Patio                            |                                 |
|                                     |                  | • Walled Garden                    |                                 |