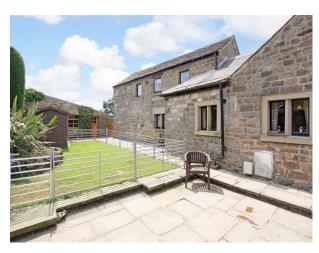

## N1237 Harrogate: Farmhouse Film Location With Modern Interior Styling

400 year old stone country Farm House with private grounds and spectacular views. Unique entrance hall with A-frame oak beams and old style country farm house kitchen. This property has large rooms tastefully decorated and styled.

# Harrogate: Farmhouse Film Location With Modern Interior Styling

400 year old stone country Farm House with private grounds and spectacular views. Unique entrance hall with A-frame oak beams and old style country farm house kitchen. This property has large rooms tastefully decorated and styled.

## **Features:**

| Bathroom Types                      | Bedroom Types    | Exterior Features                  | Facilities                      |
|-------------------------------------|------------------|------------------------------------|---------------------------------|
| • En-suite Bathroom                 | • Double Bedroom | • Air Strip                        | • Domestic Power                |
| <ul> <li>Family Bathroom</li> </ul> |                  | <ul> <li>Back Garden</li> </ul>    | • Internet Access               |
| <ul> <li>Period Bathroom</li> </ul> |                  | <ul><li>Courtyard</li></ul>        | <ul> <li>Mains Water</li> </ul> |
| <ul> <li>Shower Room</li> </ul>     |                  | <ul> <li>Formal Gardens</li> </ul> | <ul><li>Toilets</li></ul>       |
|                                     |                  | • Front Garden                     |                                 |
|                                     |                  | <ul> <li>Garden Shed</li> </ul>    |                                 |
|                                     |                  | <ul> <li>Outbuildings</li> </ul>   |                                 |
|                                     |                  | <ul> <li>Paddock</li> </ul>        |                                 |
|                                     |                  | • Patio                            |                                 |
|                                     |                  | • Walled Garden                    |                                 |