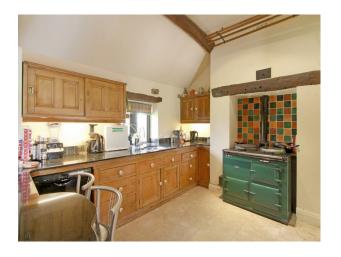

## Kitchen Facilities

- Aga
- Breakfast Bar
- Cutlery and Crockery
- Island
- Kitchen Diner
- Large Dining Table
- Pots and Pans
- Utensils

## Kitchen types

- Kitchen With Island
- Rustic Kitchens
- Wooden Units