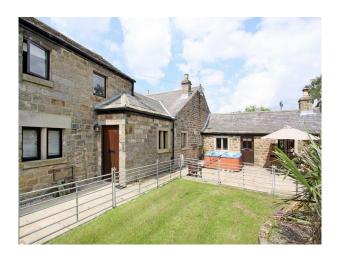

## N1237 Harrogate: Farmhouse Film Location With Modern Interior Styling

400 year old stone country Farm House with private grounds and spectacular views. Unique entrance hall with A-frame oak beams and old style country farm house kitchen. This property has large rooms tastefully decorated and styled.

# Harrogate: Farmhouse Film Location With Modern Interior Styling

400 year old stone country Farm House with private grounds and spectacular views. Unique entrance hall with A-frame oak beams and old style country farm house kitchen. This property has large rooms tastefully decorated and styled.

Location: North Yorkshire, United Kingdom

Within the M25: No

Categories: Converted Buildings | Farms | Farm Houses | Cottage Film Locations

No Bedrooms: 5 No Bathrooms: 4

## **Features:**

| Bathroom Types                      | Bedroom Types    | Exterior Features                  | Facilities                      |
|-------------------------------------|------------------|------------------------------------|---------------------------------|
| • En-suite Bathroom                 | • Double Bedroom | • Air Strip                        | • Domestic Power                |
| <ul> <li>Family Bathroom</li> </ul> |                  | <ul> <li>Back Garden</li> </ul>    | • Internet Access               |
| <ul> <li>Period Bathroom</li> </ul> |                  | <ul><li>Courtyard</li></ul>        | <ul> <li>Mains Water</li> </ul> |
| <ul> <li>Shower Room</li> </ul>     |                  | <ul> <li>Formal Gardens</li> </ul> | <ul><li>Toilets</li></ul>       |
|                                     |                  | • Front Garden                     |                                 |
|                                     |                  | <ul> <li>Garden Shed</li> </ul>    |                                 |
|                                     |                  | <ul> <li>Outbuildings</li> </ul>   |                                 |
|                                     |                  | <ul> <li>Paddock</li> </ul>        |                                 |
|                                     |                  | • Patio                            |                                 |
|                                     |                  | • Walled Garden                    |                                 |