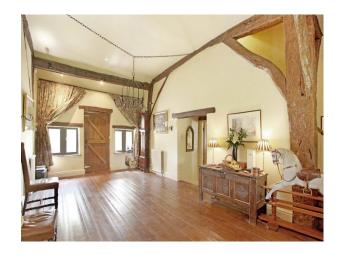

## N1237 Harrogate: Farmhouse Film Location With Modern Interior Styling

400 year old stone country Farm House with private grounds and spectacular views. Unique entrance hall with A-frame oak beams and old style country farm house kitchen. This property has large rooms tastefully decorated and styled.

# Harrogate: Farmhouse Film Location With Modern Interior Styling

400 year old stone country Farm House with private grounds and spectacular views. Unique entrance hall with A-frame oak beams and old style country farm house kitchen. This property has large rooms tastefully decorated and styled.

## Walls & Windows

- Exposed Beams
- Exposed Brick Walls
- Painted Walls
- Stained Glass Windows
- Stone Walls