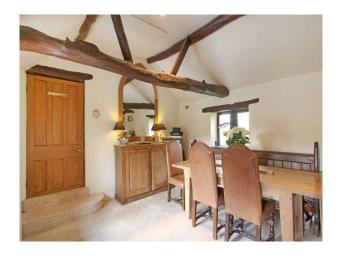

## N1237 Harrogate: Farmhouse Film Location With Modern Interior Styling

400 year old stone country Farm House with private grounds and spectacular views. Unique entrance hall with A-frame oak beams and old style country farm house kitchen. This property has large rooms tastefully decorated and styled.

#### Rooms

- Dining Room
- Drawing Room
- Hallway
- Home Cinema
- Living Room
- Office
- Reception
- Study

## Walls & Windows

- Exposed Beams
- Exposed Brick Walls
- Painted Walls
- Stained Glass Windows
- Stone Walls