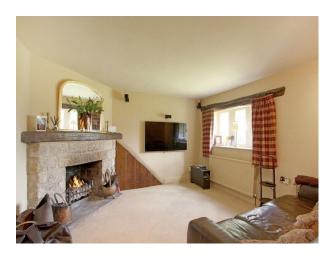

### **Interior Features**

- Furnished
- Period Fireplace

#### Rooms

- Dining Room
- Drawing Room
- Hallway
- Home Cinema
- Living Room
- Office
- Reception
- Study

## Walls & Windows

- Exposed Beams
- Exposed Brick Walls
- Painted Walls
- Stained Glass Windows
- Stone Walls