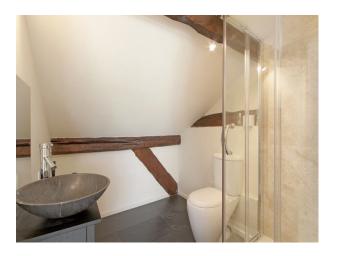

## **Features:**

| Bathroom Types                      | Bedroom Types    | Exterior Features                  | Facilities                      |
|-------------------------------------|------------------|------------------------------------|---------------------------------|
| • En-suite Bathroom                 | • Double Bedroom | • Air Strip                        | • Domestic Power                |
| <ul> <li>Family Bathroom</li> </ul> |                  | <ul> <li>Back Garden</li> </ul>    | • Internet Access               |
| <ul> <li>Period Bathroom</li> </ul> |                  | <ul><li>Courtyard</li></ul>        | <ul> <li>Mains Water</li> </ul> |
| <ul> <li>Shower Room</li> </ul>     |                  | <ul> <li>Formal Gardens</li> </ul> | <ul><li>Toilets</li></ul>       |
|                                     |                  | • Front Garden                     |                                 |
|                                     |                  | <ul> <li>Garden Shed</li> </ul>    |                                 |
|                                     |                  | <ul> <li>Outbuildings</li> </ul>   |                                 |
|                                     |                  | <ul> <li>Paddock</li> </ul>        |                                 |
|                                     |                  | • Patio                            |                                 |
|                                     |                  | • Walled Garden                    |                                 |

## Walls & Windows

- Exposed Beams
- Exposed Brick Walls
- Painted Walls
- Stained Glass Windows
- Stone Walls