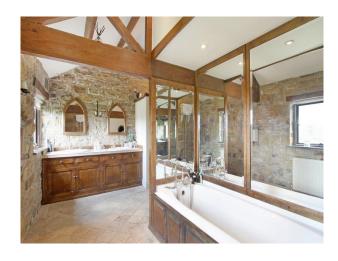

## **Features:**

| Bathroom Types                      | Bedroom Types    | Exterior Features                  | Facilities                      |
|-------------------------------------|------------------|------------------------------------|---------------------------------|
| • En-suite Bathroom                 | • Double Bedroom | • Air Strip                        | • Domestic Power                |
| <ul> <li>Family Bathroom</li> </ul> |                  | <ul> <li>Back Garden</li> </ul>    | • Internet Access               |
| <ul> <li>Period Bathroom</li> </ul> |                  | <ul><li>Courtyard</li></ul>        | <ul> <li>Mains Water</li> </ul> |
| <ul> <li>Shower Room</li> </ul>     |                  | <ul> <li>Formal Gardens</li> </ul> | <ul><li>Toilets</li></ul>       |
|                                     |                  | • Front Garden                     |                                 |
|                                     |                  | <ul> <li>Garden Shed</li> </ul>    |                                 |
|                                     |                  | <ul> <li>Outbuildings</li> </ul>   |                                 |
|                                     |                  | <ul> <li>Paddock</li> </ul>        |                                 |
|                                     |                  | • Patio                            |                                 |
|                                     |                  | • Walled Garden                    |                                 |

## Walls & Windows

- Exposed Beams
- Exposed Brick Walls
- Painted Walls
- Stained Glass Windows
- Stone Walls