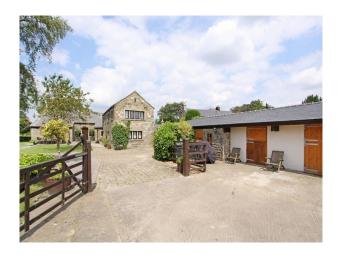

## N1237 Harrogate: Farmhouse Film Location With Modern Interior Styling

400 year old stone country Farm House with private grounds and spectacular views. Unique entrance hall with A-frame oak beams and old style country farm house kitchen. This property has large rooms tastefully decorated and styled.

# Harrogate: Farmhouse Film Location With Modern Interior Styling

400 year old stone country Farm House with private grounds and spectacular views. Unique entrance hall with A-frame oak beams and old style country farm house kitchen. This property has large rooms tastefully decorated and styled.

## **Features:**

| Bathroom Types                      | Bedroom Types    | Exterior Features                  | Facilities                      |
|-------------------------------------|------------------|------------------------------------|---------------------------------|
| • En-suite Bathroom                 | • Double Bedroom | • Air Strip                        | • Domestic Power                |
| <ul> <li>Family Bathroom</li> </ul> |                  | <ul> <li>Back Garden</li> </ul>    | • Internet Access               |
| <ul> <li>Period Bathroom</li> </ul> |                  | <ul><li>Courtyard</li></ul>        | <ul> <li>Mains Water</li> </ul> |
| <ul> <li>Shower Room</li> </ul>     |                  | <ul> <li>Formal Gardens</li> </ul> | <ul><li>Toilets</li></ul>       |
|                                     |                  | • Front Garden                     |                                 |
|                                     |                  | <ul> <li>Garden Shed</li> </ul>    |                                 |
|                                     |                  | <ul> <li>Outbuildings</li> </ul>   |                                 |
|                                     |                  | <ul> <li>Paddock</li> </ul>        |                                 |
|                                     |                  | • Patio                            |                                 |
|                                     |                  | • Walled Garden                    |                                 |