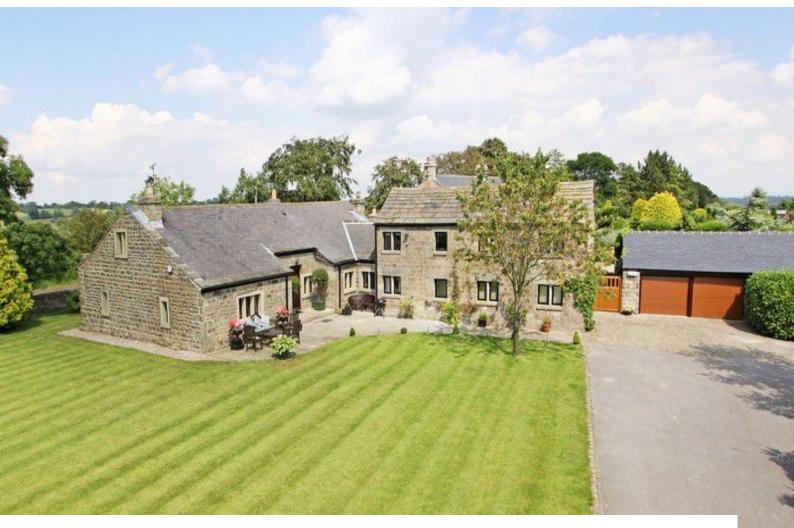

## N1237 Harrogate: Farmhouse Film Location With Modern Interior Styling

400 year old stone country Farm House with private grounds and spectacular views. Unique entrance hall with A-frame oak beams and old style country farm house kitchen. This property has large rooms tastefully decorated and styled.

# Harrogate: Farmhouse Film Location With Modern Interior Styling

400 year old stone country Farm House with private grounds and spectacular views. Unique entrance hall with A-frame oak beams and old style country farm house kitchen. This property has large rooms tastefully decorated and styled.

Location: North Yorkshire, United Kingdom

Within the M25: No

Categories: Converted Buildings | Farms | Farm Houses | Cottage Film Locations

No Bedrooms: 5 No Bathrooms: 4