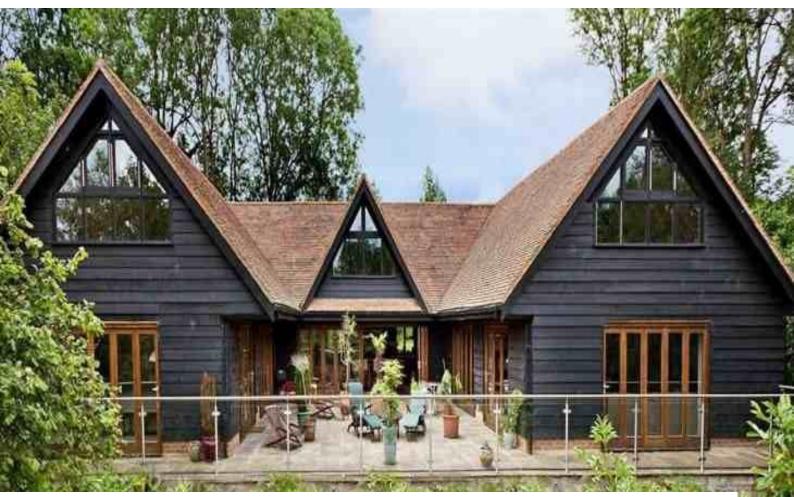

# SE1163 Hertfordshire: Converted Barn Surrounded By Woodland For Filming

Large open plan converted barn surrounded by woodland available for filming and photo shoots. The property has spacious rooms, modern interior styling and 2 kitchens.

### Hertfordshire: Converted Barn Surrounded By Woodland For Filming

Large open plan converted barn surrounded by woodland available for filming and photo shoots. The property has spacious rooms, modern interior styling and 2 kitchens.

#### Exterior

This fabulous property is surrounded by private woodland, meadow land and extensive greenery stretching as far as the eye can see,