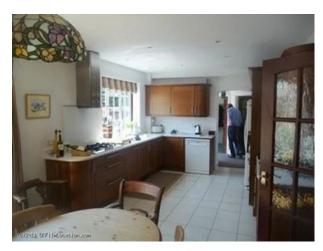

### Kitchen types

• Wooden Units

#### Interior

Kitchen/Diner - 8m x 4m

\* Walnut kitchen units \* White granite worktops \* Gas appliances \* White flecked floor tiles \* Real fire with brick surround Living Room 5.3m x 5.3m \* Cream carpet \* Small inglenook with wood burner \* Maroon soft furnishings Gardens Outside there are several separate garden spaces including: \* A large paved area \* A seated area with a Koi Carp pond \* A small orchard (Apple, Pear, Plum, Fig) \* A secluded lawned area visible from the back of the house Parking Free parking is available