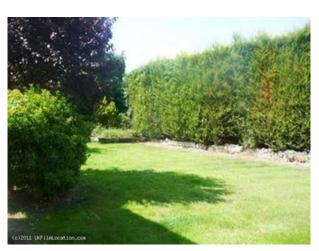

#### Interior

Kitchen/Diner - 8m x 4m

\* Walnut kitchen units \* White granite worktops \* Gas appliances \* White flecked floor tiles \* Real fire with brick surround Living Room 5.3m x 5.3m \* Cream carpet \* Small inglenook with wood burner \* Maroon soft furnishings Gardens Outside there are several separate garden spaces including: \* A large paved area \* A seated area with a Koi Carp pond \* A small orchard (Apple, Pear, Plum, Fig) \* A secluded lawned area visible from the back of the house Parking Free parking is available