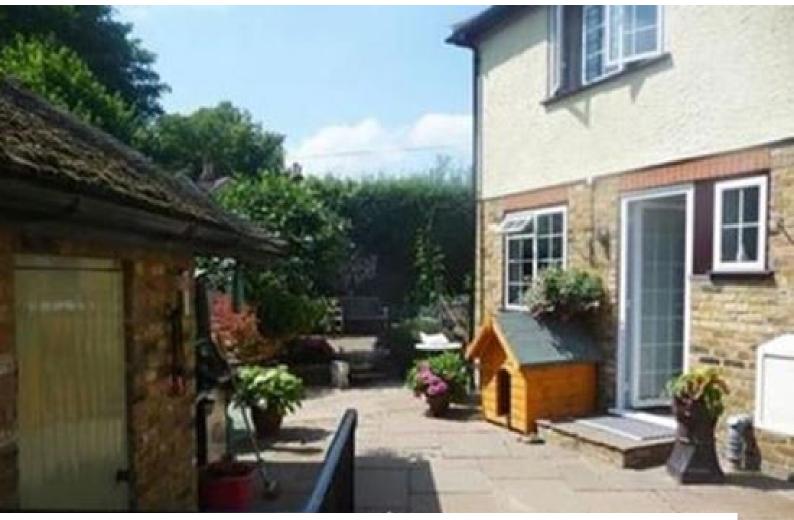

#### Interior

Kitchen/Diner - 8m x 4m

\* Walnut kitchen units \* White granite worktops \* Gas appliances \* White flecked floor tiles \* Real fire with brick surround Living Room 5.3m x 5.3m \* Cream carpet \* Small inglenook with wood burner \* Maroon soft furnishings Gardens Outside there are several separate garden spaces including: \* A large paved area \* A seated area with a Koi Carp pond \* A small orchard (Apple, Pear, Plum, Fig) \* A secluded lawned area visible from the back of the house Parking Free parking is available