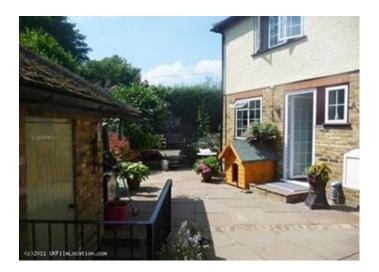

#### Interior

Kitchen/Diner - 8m x 4m

\* Walnut kitchen units \* White granite worktops \* Gas appliances \* White flecked floor tiles \* Real fire with brick surround Living Room 5.3m x 5.3m \* Cream carpet \* Small inglenook with wood burner \* Maroon soft furnishings Gardens Outside there are several separate garden spaces including: \* A large paved area \* A seated area with a Koi Carp pond \* A small orchard (Apple, Pear, Plum, Fig) \* A secluded lawned area visible from the back of the house Parking Free parking is available