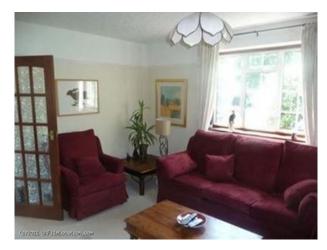

#### Interior

Kitchen/Diner - 8m x 4m

\* Walnut kitchen units \* White granite worktops \* Gas appliances \* White flecked floor tiles \* Real fire with brick surround Living Room 5.3m x 5.3m \* Cream carpet \* Small inglenook with wood burner \* Maroon soft furnishings Gardens Outside there are several separate garden spaces including: \* A large paved area \* A seated area with a Koi Carp pond \* A small orchard (Apple, Pear, Plum, Fig) \* A secluded lawned area visible from the back of the house Parking Free parking is available