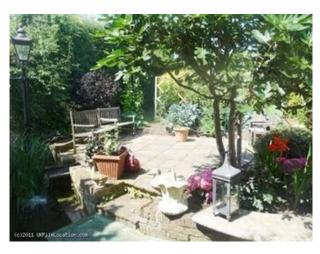

#### Interior

Kitchen/Diner - 8m x 4m

\* Walnut kitchen units \* White granite worktops \* Gas appliances \* White flecked floor tiles \* Real fire with brick surround Living Room 5.3m x 5.3m \* Cream carpet \* Small inglenook with wood burner \* Maroon soft furnishings Gardens Outside there are several separate garden spaces including: \* A large paved area \* A seated area with a Koi Carp pond \* A small orchard (Apple, Pear, Plum, Fig) \* A secluded lawned area visible from the back of the house Parking Free parking is available