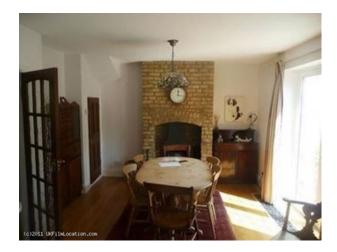

#### Interior

Kitchen/Diner - 8m x 4m

\* Walnut kitchen units \* White granite worktops \* Gas appliances \* White flecked floor tiles \* Real fire with brick surround Living Room 5.3m x 5.3m \* Cream carpet \* Small inglenook with wood burner \* Maroon soft furnishings Gardens Outside there are several separate garden spaces including: \* A large paved area \* A seated area with a Koi Carp pond \* A small orchard (Apple, Pear, Plum, Fig) \* A secluded lawned area visible from the back of the house Parking Free parking is available