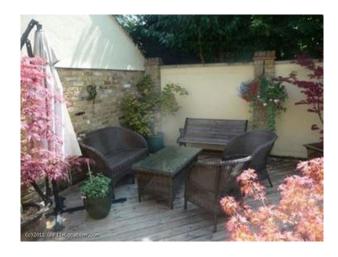

#### Interior

Kitchen/Diner - 8m x 4m

\* Walnut kitchen units \* White granite worktops \* Gas appliances \* White flecked floor tiles \* Real fire with brick surround Living Room 5.3m x 5.3m \* Cream carpet \* Small inglenook with wood burner \* Maroon soft furnishings Gardens Outside there are several separate garden spaces including: \* A large paved area \* A seated area with a Koi Carp pond \* A small orchard (Apple, Pear, Plum, Fig) \* A secluded lawned area visible from the back of the house Parking Free parking is available