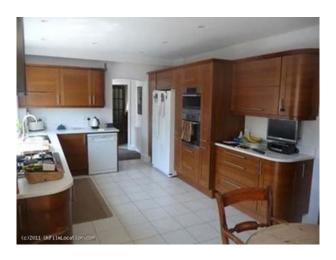

### Kitchen types

• Wooden Units

#### Interior

Kitchen/Diner - 8m x 4m

\* Walnut kitchen units \* White granite worktops \* Gas appliances \* White flecked floor tiles \* Real fire with brick surround Living Room 5.3m x 5.3m \* Cream carpet \* Small inglenook with wood burner \* Maroon soft furnishings Gardens Outside there are several separate garden spaces including: \* A large paved area \* A seated area with a Koi Carp pond \* A small orchard (Apple, Pear, Plum, Fig) \* A secluded lawned area visible from the back of the house Parking Free parking is available