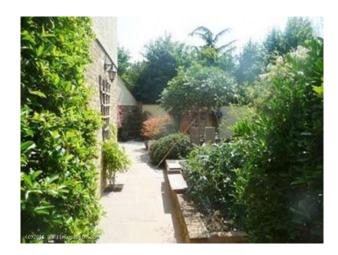

#### Interior

Kitchen/Diner - 8m x 4m

\* Walnut kitchen units \* White granite worktops \* Gas appliances \* White flecked floor tiles \* Real fire with brick surround Living Room 5.3m x 5.3m \* Cream carpet \* Small inglenook with wood burner \* Maroon soft furnishings Gardens Outside there are several separate garden spaces including: \* A large paved area \* A seated area with a Koi Carp pond \* A small orchard (Apple, Pear, Plum, Fig) \* A secluded lawned area visible from the back of the house Parking Free parking is available