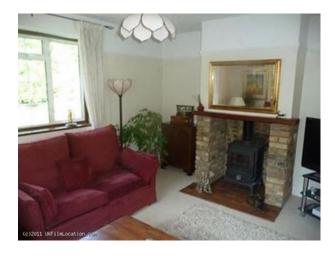

#### Interior

Kitchen/Diner - 8m x 4m

\* Walnut kitchen units \* White granite worktops \* Gas appliances \* White flecked floor tiles \* Real fire with brick surround Living Room 5.3m x 5.3m \* Cream carpet \* Small inglenook with wood burner \* Maroon soft furnishings Gardens Outside there are several separate garden spaces including: \* A large paved area \* A seated area with a Koi Carp pond \* A small orchard (Apple, Pear, Plum, Fig) \* A secluded lawned area visible from the back of the house Parking Free parking is available