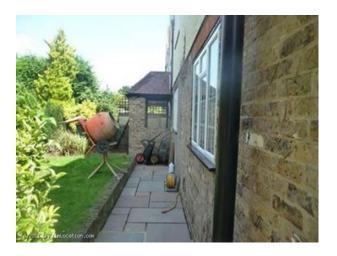

#### Interior

Kitchen/Diner - 8m x 4m

\* Walnut kitchen units \* White granite worktops \* Gas appliances \* White flecked floor tiles \* Real fire with brick surround Living Room 5.3m x 5.3m \* Cream carpet \* Small inglenook with wood burner \* Maroon soft furnishings Gardens Outside there are several separate garden spaces including: \* A large paved area \* A seated area with a Koi Carp pond \* A small orchard (Apple, Pear, Plum, Fig) \* A secluded lawned area visible from the back of the house Parking Free parking is available