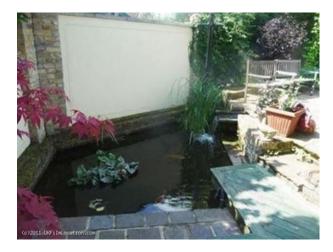

#### Interior

Kitchen/Diner - 8m x 4m

\* Walnut kitchen units \* White granite worktops \* Gas appliances \* White flecked floor tiles \* Real fire with brick surround Living Room 5.3m x 5.3m \* Cream carpet \* Small inglenook with wood burner \* Maroon soft furnishings Gardens Outside there are several separate garden spaces including: \* A large paved area \* A seated area with a Koi Carp pond \* A small orchard (Apple, Pear, Plum, Fig) \* A secluded lawned area visible from the back of the house Parking Free parking is available