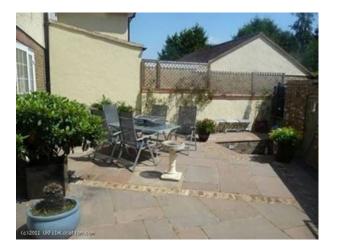

#### Interior

Kitchen/Diner - 8m x 4m

\* Walnut kitchen units \* White granite worktops \* Gas appliances \* White flecked floor tiles \* Real fire with brick surround Living Room 5.3m x 5.3m \* Cream carpet \* Small inglenook with wood burner \* Maroon soft furnishings Gardens Outside there are several separate garden spaces including: \* A large paved area \* A seated area with a Koi Carp pond \* A small orchard (Apple, Pear, Plum, Fig) \* A secluded lawned area visible from the back of the house Parking Free parking is available