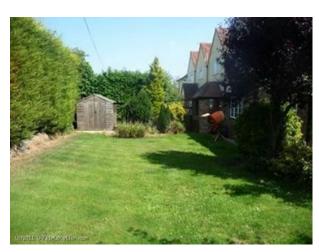

#### Interior

Kitchen/Diner - 8m x 4m

\* Walnut kitchen units \* White granite worktops \* Gas appliances \* White flecked floor tiles \* Real fire with brick surround Living Room 5.3m x 5.3m \* Cream carpet \* Small inglenook with wood burner \* Maroon soft furnishings Gardens Outside there are several separate garden spaces including: \* A large paved area \* A seated area with a Koi Carp pond \* A small orchard (Apple, Pear, Plum, Fig) \* A secluded lawned area visible from the back of the house Parking Free parking is available