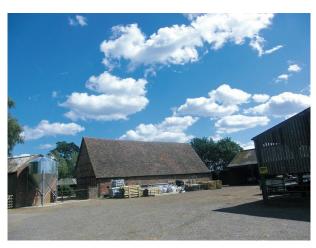

## SE1216 Hertfordshire: Manor House And Medieval Barn For Filming

Manor house, farm fields, medieval barn available for filming and photo shoots. The location is easily accessible from London, and has provided the backdrop for prestigious location shoots in the recent past.

# Hertfordshire: Manor House And Medieval Barn For Filming

Manor house, farm fields, medieval barn available for filming and photo shoots. The location is easily accessible from London, and has provided the backdrop for prestigious location shoots in the recent past.

### **Features:**

| <b>Bathroom Types</b>                                            | <b>Bedroom Types</b>                                                                                                                     | <b>Exterior Features</b>                                                                                        | Facilities                                                                                                            |
|------------------------------------------------------------------|------------------------------------------------------------------------------------------------------------------------------------------|-----------------------------------------------------------------------------------------------------------------|-----------------------------------------------------------------------------------------------------------------------|
| <ul><li>Family Bathroom</li><li>Shower Room</li></ul>            | <ul><li>Double Bedroom</li><li>Twin Bedroom</li></ul>                                                                                    | <ul> <li>Back Garden</li> <li>Front Garden</li> <li>Lake/Pond</li> <li>Orchard</li> <li>Outbuildings</li> </ul> | <ul> <li>Domestic Power</li> <li>Green Room</li> <li>Internet Access</li> <li>Mains Water</li> <li>Toilets</li> </ul> |
| Floors                                                           | Interior Features                                                                                                                        | Kitchen Facilities                                                                                              | Kitchen types                                                                                                         |
| <ul><li>Carpet</li><li>Stone Floor</li><li>Tiled Floor</li></ul> | <ul><li>Furnished</li><li>Period Fireplace</li><li>Period Staircase</li></ul>                                                            | <ul><li>Aga</li><li>Large Dining Table</li></ul>                                                                | • Rustic Kitchens                                                                                                     |
| Parking                                                          | Rooms                                                                                                                                    | Views                                                                                                           | Walls & Windows                                                                                                       |
| • Driveway                                                       | <ul> <li>Bar</li> <li>Barn</li> <li>Dining Room</li> <li>Drawing Room</li> <li>Hallway</li> <li>Living Room</li> <li>Orangery</li> </ul> | • Countryside View                                                                                              | <ul><li>Exposed Beams</li><li>Exposed Brick Walls</li><li>Painted Walls</li></ul>                                     |