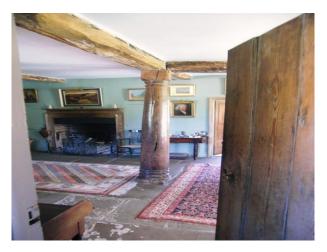

#### Interior

- -drawing room with a blue carpet and yellow walls
- -dinning room with flag stone fllor and large wooden pillars
- -library
- -kitchen with tiled floor, white aga and large pine table and chairs
- -two twin bedrooms
- -two double bedrooms