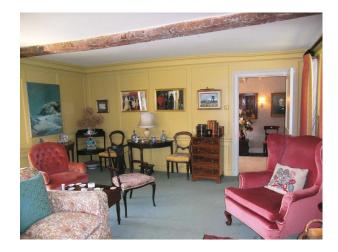

#### Interior

- -drawing room with a blue carpet and yellow walls
- -dinning room with flag stone fllor and large wooden pillars
- -library
- -kitchen with tiled floor, white aga and large pine table and chairs
- -two twin bedrooms
- -two double bedrooms