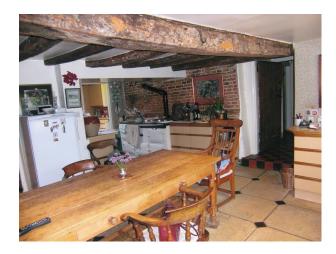

#### Interior

- -drawing room with a blue carpet and yellow walls
- -dinning room with flag stone fllor and large wooden pillars
- -library
- -kitchen with tiled floor, white aga and large pine table and chairs
- -two twin bedrooms
- -two double bedrooms