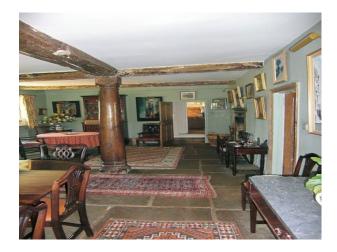

#### Interior

- -drawing room with a blue carpet and yellow walls
- -dinning room with flag stone fllor and large wooden pillars
- -library
- -kitchen with tiled floor, white aga and large pine table and chairs
- -two twin bedrooms
- -two double bedrooms