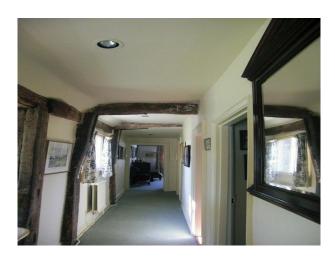

### **Features:**

| <b>Bathroom Types</b>                                            | <b>Bedroom Types</b>                                                                                                                     | <b>Exterior Features</b>                                                                                        | Facilities                                                                                                            |
|------------------------------------------------------------------|------------------------------------------------------------------------------------------------------------------------------------------|-----------------------------------------------------------------------------------------------------------------|-----------------------------------------------------------------------------------------------------------------------|
| <ul><li>Family Bathroom</li><li>Shower Room</li></ul>            | <ul><li>Double Bedroom</li><li>Twin Bedroom</li></ul>                                                                                    | <ul> <li>Back Garden</li> <li>Front Garden</li> <li>Lake/Pond</li> <li>Orchard</li> <li>Outbuildings</li> </ul> | <ul> <li>Domestic Power</li> <li>Green Room</li> <li>Internet Access</li> <li>Mains Water</li> <li>Toilets</li> </ul> |
| Floors                                                           | Interior Features                                                                                                                        | Kitchen Facilities                                                                                              | Kitchen types                                                                                                         |
| <ul><li>Carpet</li><li>Stone Floor</li><li>Tiled Floor</li></ul> | <ul><li>Furnished</li><li>Period Fireplace</li><li>Period Staircase</li></ul>                                                            | <ul><li>Aga</li><li>Large Dining Table</li></ul>                                                                | • Rustic Kitchens                                                                                                     |
| Parking                                                          | Rooms                                                                                                                                    | Views                                                                                                           | Walls & Windows                                                                                                       |
| • Driveway                                                       | <ul> <li>Bar</li> <li>Barn</li> <li>Dining Room</li> <li>Drawing Room</li> <li>Hallway</li> <li>Living Room</li> <li>Orangery</li> </ul> | • Countryside View                                                                                              | <ul><li>Exposed Beams</li><li>Exposed Brick Walls</li><li>Painted Walls</li></ul>                                     |

#### Interior

- -drawing room with a blue carpet and yellow walls
- -dinning room with flag stone fllor and large wooden pillars
- -library
- -kitchen with tiled floor, white aga and large pine table and chairs
- -two twin bedrooms
- -two double bedrooms