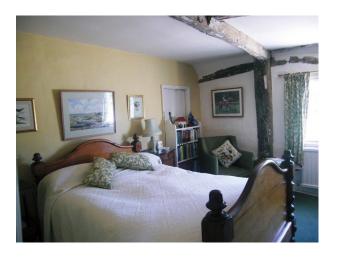

#### Interior

- -drawing room with a blue carpet and yellow walls
- -dinning room with flag stone fllor and large wooden pillars
- -library
- -kitchen with tiled floor, white aga and large pine table and chairs
- -two twin bedrooms
- -two double bedrooms