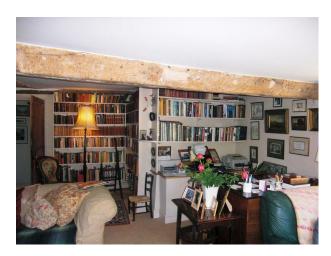

#### Interior

- -drawing room with a blue carpet and yellow walls
- -dinning room with flag stone fllor and large wooden pillars
- -library
- -kitchen with tiled floor, white aga and large pine table and chairs
- -two twin bedrooms
- -two double bedrooms