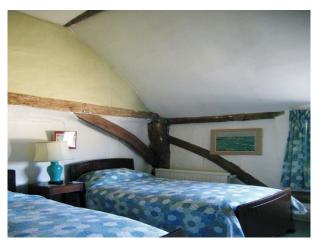

#### Interior

- -drawing room with a blue carpet and yellow walls
- -dinning room with flag stone fllor and large wooden pillars
- -library
- -kitchen with tiled floor, white aga and large pine table and chairs
- -two twin bedrooms
- -two double bedrooms