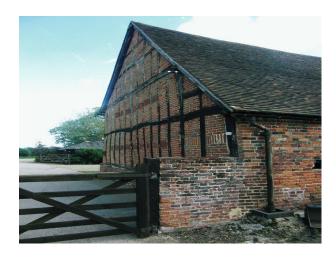

## SE1216 Hertfordshire: Manor House And Medieval Barn For Filming

Manor house, farm fields, medieval barn available for filming and photo shoots. The location is easily accessible from London, and has provided the backdrop for prestigious location shoots in the recent past.

# Hertfordshire: Manor House And Medieval Barn For Filming

Manor house, farm fields, medieval barn available for filming and photo shoots. The location is easily accessible from London, and has provided the backdrop for prestigious location shoots in the recent past.

### **Features:**

| <b>Bathroom Types</b>                                            | <b>Bedroom Types</b>                                                                                                                     | <b>Exterior Features</b>                                                                                        | Facilities                                                                                                            |
|------------------------------------------------------------------|------------------------------------------------------------------------------------------------------------------------------------------|-----------------------------------------------------------------------------------------------------------------|-----------------------------------------------------------------------------------------------------------------------|
| <ul><li>Family Bathroom</li><li>Shower Room</li></ul>            | <ul><li>Double Bedroom</li><li>Twin Bedroom</li></ul>                                                                                    | <ul> <li>Back Garden</li> <li>Front Garden</li> <li>Lake/Pond</li> <li>Orchard</li> <li>Outbuildings</li> </ul> | <ul> <li>Domestic Power</li> <li>Green Room</li> <li>Internet Access</li> <li>Mains Water</li> <li>Toilets</li> </ul> |
| Floors                                                           | Interior Features                                                                                                                        | Kitchen Facilities                                                                                              | Kitchen types                                                                                                         |
| <ul><li>Carpet</li><li>Stone Floor</li><li>Tiled Floor</li></ul> | <ul><li>Furnished</li><li>Period Fireplace</li><li>Period Staircase</li></ul>                                                            | <ul><li>Aga</li><li>Large Dining Table</li></ul>                                                                | • Rustic Kitchens                                                                                                     |
| Parking                                                          | Rooms                                                                                                                                    | Views                                                                                                           | Walls & Windows                                                                                                       |
| • Driveway                                                       | <ul> <li>Bar</li> <li>Barn</li> <li>Dining Room</li> <li>Drawing Room</li> <li>Hallway</li> <li>Living Room</li> <li>Orangery</li> </ul> | • Countryside View                                                                                              | <ul><li>Exposed Beams</li><li>Exposed Brick Walls</li><li>Painted Walls</li></ul>                                     |