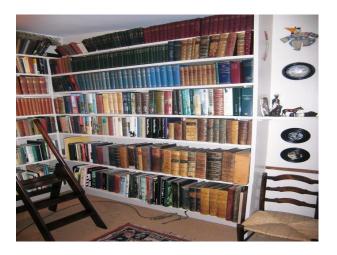

#### Interior

- -drawing room with a blue carpet and yellow walls
- -dinning room with flag stone fllor and large wooden pillars
- -library
- -kitchen with tiled floor, white aga and large pine table and chairs
- -two twin bedrooms
- -two double bedrooms