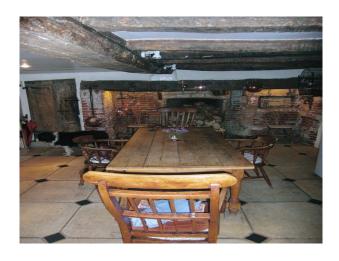

#### Interior

- -drawing room with a blue carpet and yellow walls
- -dinning room with flag stone fllor and large wooden pillars
- -library
- -kitchen with tiled floor, white aga and large pine table and chairs
- -two twin bedrooms
- -two double bedrooms