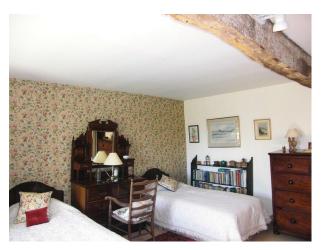

#### Interior

- -drawing room with a blue carpet and yellow walls
- -dinning room with flag stone fllor and large wooden pillars
- -library
- -kitchen with tiled floor, white aga and large pine table and chairs
- -two twin bedrooms
- -two double bedrooms