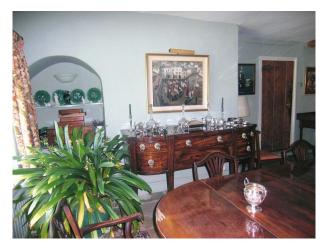

#### Interior

- -drawing room with a blue carpet and yellow walls
- -dinning room with flag stone fllor and large wooden pillars
- -library
- -kitchen with tiled floor, white aga and large pine table and chairs
- -two twin bedrooms
- -two double bedrooms