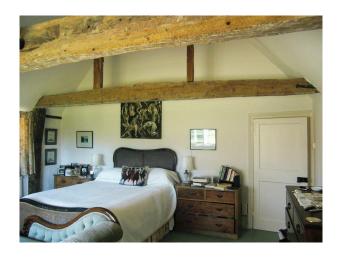

#### Interior

- -drawing room with a blue carpet and yellow walls
- -dinning room with flag stone fllor and large wooden pillars
- -library
- -kitchen with tiled floor, white aga and large pine table and chairs
- -two twin bedrooms
- -two double bedrooms