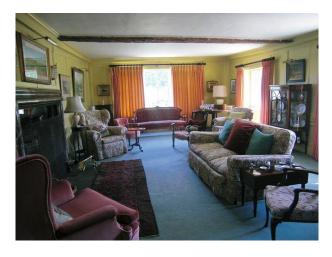

#### Interior

- -drawing room with a blue carpet and yellow walls
- -dinning room with flag stone fllor and large wooden pillars
- -library
- -kitchen with tiled floor, white aga and large pine table and chairs
- -two twin bedrooms
- -two double bedrooms