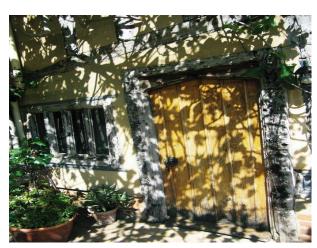

#### Interior

- -drawing room with a blue carpet and yellow walls
- -dinning room with flag stone fllor and large wooden pillars
- -library
- -kitchen with tiled floor, white aga and large pine table and chairs
- -two twin bedrooms
- -two double bedrooms