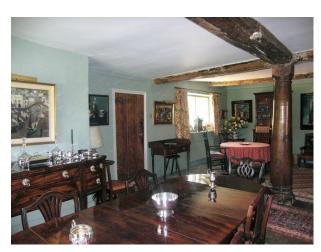

#### Interior

- -drawing room with a blue carpet and yellow walls
- -dinning room with flag stone fllor and large wooden pillars
- -library
- -kitchen with tiled floor, white aga and large pine table and chairs
- -two twin bedrooms
- -two double bedrooms