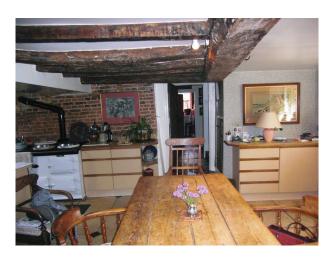

#### Interior

- -drawing room with a blue carpet and yellow walls
- -dinning room with flag stone fllor and large wooden pillars
- -library
- -kitchen with tiled floor, white aga and large pine table and chairs
- -two twin bedrooms
- -two double bedrooms