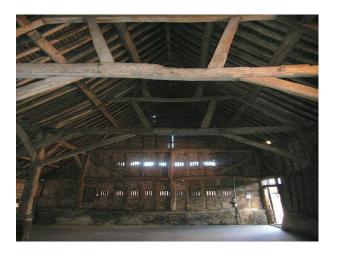

## SE1216 Hertfordshire: Manor House And Medieval Barn For Filming

Manor house, farm fields, medieval barn available for filming and photo shoots. The location is easily accessible from London, and has provided the backdrop for prestigious location shoots in the recent past.

# Hertfordshire: Manor House And Medieval Barn For Filming

Manor house, farm fields, medieval barn available for filming and photo shoots. The location is easily accessible from London, and has provided the backdrop for prestigious location shoots in the recent past.

### **Features:**

| <b>Bathroom Types</b>                                            | <b>Bedroom Types</b>                                                                                                                     | <b>Exterior Features</b>                                                                                        | Facilities                                                                                                            |
|------------------------------------------------------------------|------------------------------------------------------------------------------------------------------------------------------------------|-----------------------------------------------------------------------------------------------------------------|-----------------------------------------------------------------------------------------------------------------------|
| <ul><li>Family Bathroom</li><li>Shower Room</li></ul>            | <ul><li>Double Bedroom</li><li>Twin Bedroom</li></ul>                                                                                    | <ul> <li>Back Garden</li> <li>Front Garden</li> <li>Lake/Pond</li> <li>Orchard</li> <li>Outbuildings</li> </ul> | <ul> <li>Domestic Power</li> <li>Green Room</li> <li>Internet Access</li> <li>Mains Water</li> <li>Toilets</li> </ul> |
| Floors                                                           | Interior Features                                                                                                                        | Kitchen Facilities                                                                                              | Kitchen types                                                                                                         |
| <ul><li>Carpet</li><li>Stone Floor</li><li>Tiled Floor</li></ul> | <ul><li>Furnished</li><li>Period Fireplace</li><li>Period Staircase</li></ul>                                                            | <ul><li>Aga</li><li>Large Dining Table</li></ul>                                                                | • Rustic Kitchens                                                                                                     |
| Parking                                                          | Rooms                                                                                                                                    | Views                                                                                                           | Walls & Windows                                                                                                       |
| • Driveway                                                       | <ul> <li>Bar</li> <li>Barn</li> <li>Dining Room</li> <li>Drawing Room</li> <li>Hallway</li> <li>Living Room</li> <li>Orangery</li> </ul> | • Countryside View                                                                                              | <ul><li>Exposed Beams</li><li>Exposed Brick Walls</li><li>Painted Walls</li></ul>                                     |