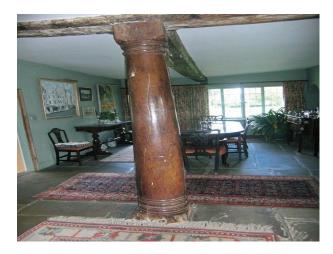

#### Interior

- -drawing room with a blue carpet and yellow walls
- -dinning room with flag stone fllor and large wooden pillars
- -library
- -kitchen with tiled floor, white aga and large pine table and chairs
- -two twin bedrooms
- -two double bedrooms