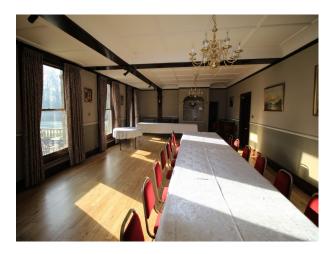

## **Features:**

| Bathroom Types     | <b>Exterior Features</b>           | Facilities      | Floors             |
|--------------------|------------------------------------|-----------------|--------------------|
| Cloakroom/WC       | • Fountain                         | • 3 Phase Power | • Real Wood Floor  |
|                    | <ul> <li>Front Garden</li> </ul>   | Domestic Power  | Tiled Floor        |
|                    | • Patio                            | Internet Access |                    |
|                    |                                    | Mains Water     |                    |
|                    |                                    | • Toilets       |                    |
| Interior Features  | Parking                            | Rooms           | Views              |
| • Period Fireplace | • Driveway                         | • Ballroom      | • Countryside View |
| Period Staircase   | <ul> <li>Secure Parking</li> </ul> | • Basement      |                    |
|                    |                                    | Drawing Room    |                    |
|                    |                                    | • Hallway       |                    |
|                    |                                    | • Lounge        |                    |
|                    |                                    | Reception       |                    |

- Option to use up to 10x 5ft round tables (tablecloths not supplied)

We have had filming at the Manor lots of times before, but never something shot in the 1700's (Dickens/Jane Eyre era) when the property was built.