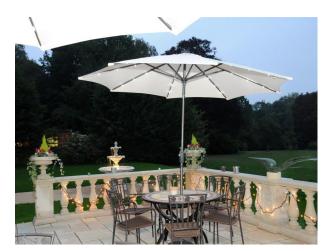

## **Features:**

| Bathroom Types     | <b>Exterior Features</b>           | Facilities      | Floors             |
|--------------------|------------------------------------|-----------------|--------------------|
| Cloakroom/WC       | • Fountain                         | • 3 Phase Power | • Real Wood Floor  |
|                    | <ul> <li>Front Garden</li> </ul>   | Domestic Power  | Tiled Floor        |
|                    | • Patio                            | Internet Access |                    |
|                    |                                    | Mains Water     |                    |
|                    |                                    | • Toilets       |                    |
| Interior Features  | Parking                            | Rooms           | Views              |
| • Period Fireplace | • Driveway                         | • Ballroom      | • Countryside View |
| Period Staircase   | <ul> <li>Secure Parking</li> </ul> | • Basement      |                    |
|                    |                                    | Drawing Room    |                    |
|                    |                                    | • Hallway       |                    |
|                    |                                    | • Lounge        |                    |
|                    |                                    | Reception       |                    |