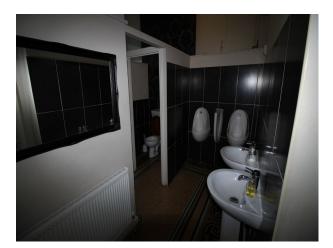

## **Features:**

| Bathroom Types     | <b>Exterior Features</b>           | Facilities      | Floors             |
|--------------------|------------------------------------|-----------------|--------------------|
| Cloakroom/WC       | • Fountain                         | • 3 Phase Power | • Real Wood Floor  |
|                    | <ul> <li>Front Garden</li> </ul>   | Domestic Power  | Tiled Floor        |
|                    | • Patio                            | Internet Access |                    |
|                    |                                    | Mains Water     |                    |
|                    |                                    | • Toilets       |                    |
| Interior Features  | Parking                            | Rooms           | Views              |
| • Period Fireplace | • Driveway                         | • Ballroom      | • Countryside View |
| Period Staircase   | <ul> <li>Secure Parking</li> </ul> | • Basement      |                    |
|                    |                                    | Drawing Room    |                    |
|                    |                                    | • Hallway       |                    |
|                    |                                    | • Lounge        |                    |
|                    |                                    | Reception       |                    |