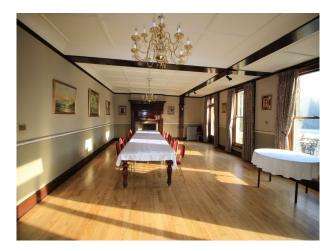

## Interior

Our Manor enjoys a beautiful rural setting within easy reach of major travel links. The combination of tranquillity, accessibility and styling makes this venue ideal for a multitude of filmed events.

- Option to use up to 10x 5ft round tables (tablecloths not supplied)

We have had filming at the Manor lots of times before, but never something shot in the 1700's (Dickens/Jane Eyre era) when the property was built.