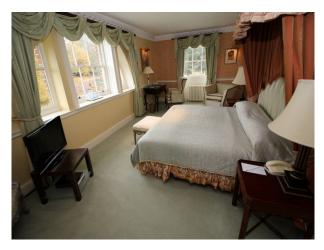

### Interior

Beautifully presented period house with all the attributes to be expected at such a film location of this type. The large reception leads off to several lounges and dining rooms, beautiful staircase and bedrooms on 1st and 2nd floors.

Bedrooms are all large and presented differently, but of special mention is the oriental bedroom (with en-suite) with traditional Japanese furnishings, and room said to have been occupied by Winston Churchill with feature bathroom!