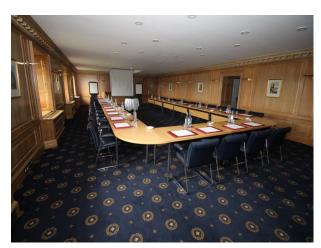

- Drawing Room
- Games Room
- Library
- Living Room
- Lounge
- Meeting/Board Room
- Playroom

- Skylights
- Wallpapered Walls

### Interior

Beautifully presented period house with all the attributes to be expected at such a film location of this type. The large reception leads off to several lounges and dining rooms, beautiful staircase and bedrooms on 1st and 2nd floors.