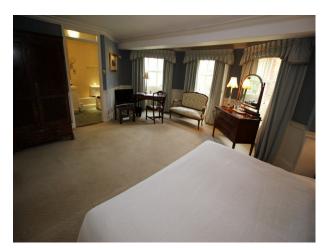

### Interior

Beautifully presented period house with all the attributes to be expected at such a film location of this type. The large reception leads off to several lounges and dining rooms, beautiful staircase and bedrooms on 1st and 2nd floors.

Bedrooms are all large and presented differently, but of special mention is the oriental bedroom (with en-suite) with traditional Japanese furnishings, and room said to have been occupied by Winston Churchill with feature bathroom!