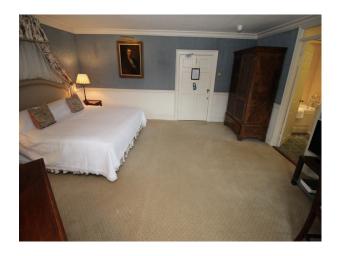

### Interior

Beautifully presented period house with all the attributes to be expected at such a film location of this type. The large reception leads off to several lounges and dining rooms, beautiful staircase and bedrooms on 1st and 2nd floors.

Bedrooms are all large and presented differently, but of special mention is the oriental bedroom (with en-suite) with traditional Japanese furnishings, and room said to have been occupied by Winston Churchill with feature bathroom!