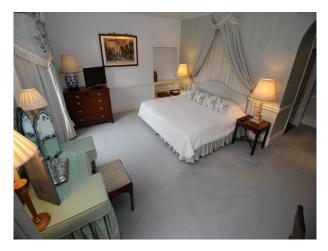

### Interior

Beautifully presented period house with all the attributes to be expected at such a film location of this type. The large reception leads off to several lounges and dining rooms, beautiful staircase and bedrooms on 1st and 2nd floors.

Bedrooms are all large and presented differently, but of special mention is the oriental bedroom (with en-suite) with traditional Japanese furnishings, and room said to have been occupied by Winston Churchill with feature bathroom!