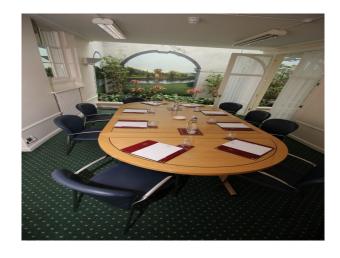

- Drawing Room
- Games Room
- Library
- Living Room
- Lounge
- Meeting/Board Room
- Playroom

- Skylights
- Wallpapered Walls