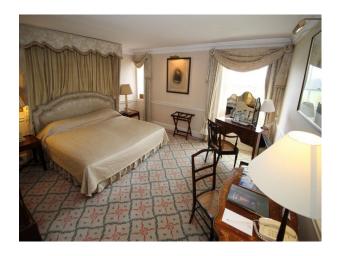

### Interior

Beautifully presented period house with all the attributes to be expected at such a film location of this type. The large reception leads off to several lounges and dining rooms, beautiful staircase and bedrooms on 1st and 2nd floors.

Bedrooms are all large and presented differently, but of special mention is the oriental bedroom (with en-suite) with traditional Japanese furnishings, and room said to have been occupied by Winston Churchill with feature bathroom!