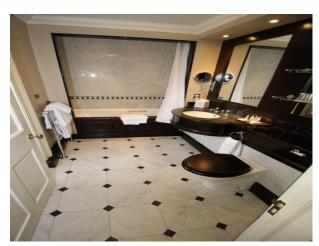

Bedrooms are all large and presented differently, but of special mention is the oriental bedroom (with en-suite) with traditional Japanese furnishings, and room said to have been occupied by Winston Churchill with feature bathroom!