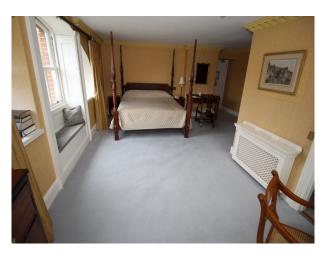

### Interior

Beautifully presented period house with all the attributes to be expected at such a film location of this type. The large reception leads off to several lounges and dining rooms, beautiful staircase and bedrooms on 1st and 2nd floors.

Bedrooms are all large and presented differently, but of special mention is the oriental bedroom (with en-suite) with traditional Japanese furnishings, and room said to have been occupied by Winston Churchill with feature bathroom!