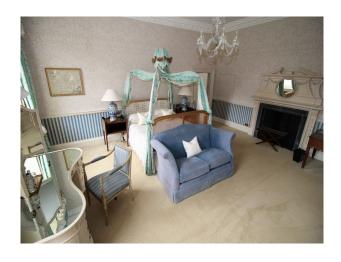

### Interior

Beautifully presented period house with all the attributes to be expected at such a film location of this type. The large reception leads off to several lounges and dining rooms, beautiful staircase and bedrooms on 1st and 2nd floors.

Bedrooms are all large and presented differently, but of special mention is the oriental bedroom (with en-suite) with traditional Japanese furnishings, and room said to have been occupied by Winston Churchill with feature bathroom!