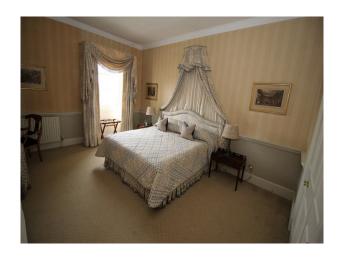

### Interior

Beautifully presented period house with all the attributes to be expected at such a film location of this type. The large reception leads off to several lounges and dining rooms, beautiful staircase and bedrooms on 1st and 2nd floors.

Bedrooms are all large and presented differently, but of special mention is the oriental bedroom (with en-suite) with traditional Japanese furnishings, and room said to have been occupied by Winston Churchill with feature bathroom!