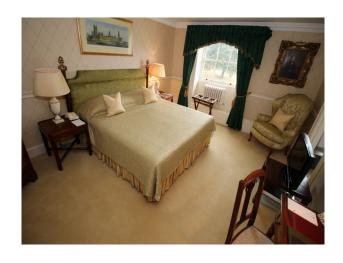

### Interior

Beautifully presented period house with all the attributes to be expected at such a film location of this type. The large reception leads off to several lounges and dining rooms, beautiful staircase and bedrooms on 1st and 2nd floors.

Bedrooms are all large and presented differently, but of special mention is the oriental bedroom (with en-suite) with traditional Japanese furnishings, and room said to have been occupied by Winston Churchill with feature bathroom!