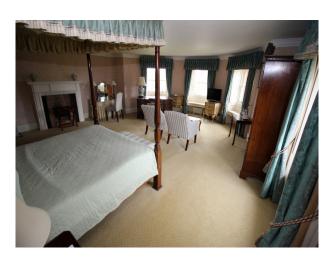

### Interior

Beautifully presented period house with all the attributes to be expected at such a film location of this type. The large reception leads off to several lounges and dining rooms, beautiful staircase and bedrooms on 1st and 2nd floors.

Bedrooms are all large and presented differently, but of special mention is the oriental bedroom (with en-suite) with traditional Japanese furnishings, and room said to have been occupied by Winston Churchill with feature bathroom!