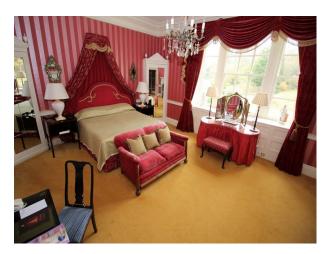

Bedrooms are all large and presented differently, but of special mention is the oriental bedroom (with en-suite) with traditional Japanese furnishings, and room said to have been occupied by Winston Churchill with feature bathroom!