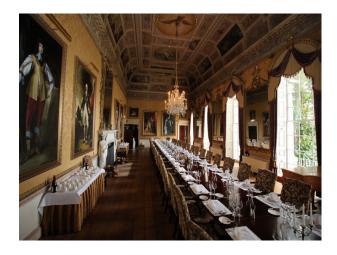

### Interior

Beautifully presented period house with all the attributes to be expected at such a film location of this type. The large reception leads off to several lounges and dining rooms, beautiful staircase and bedrooms on 1st and 2nd floors.

### Exterior

the building is situated within a large estate. The estate comprises a substantial tarmac road system, golf club, restaurant and lake with surrounding parkland.