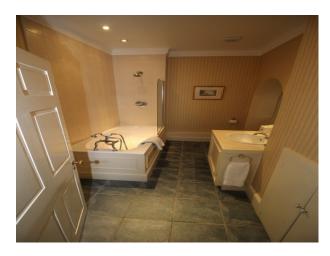

Bedrooms are all large and presented differently, but of special mention is the oriental bedroom (with en-suite) with traditional Japanese furnishings, and room said to have been occupied by Winston Churchill with feature bathroom!