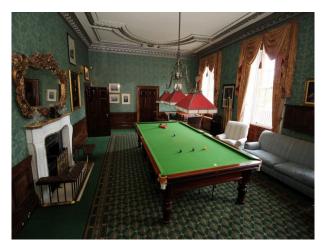

- Drawing Room
- Games Room
- Library
- Living Room
- Lounge
- Meeting/Board Room
- Playroom

- Skylights
- Wallpapered Walls

### Interior

Beautifully presented period house with all the attributes to be expected at such a film location of this type. The large reception leads off to several lounges and dining rooms, beautiful staircase and bedrooms on 1st and 2nd floors.