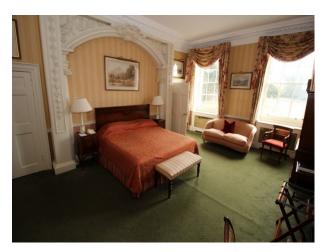

### Interior

Beautifully presented period house with all the attributes to be expected at such a film location of this type. The large reception leads off to several lounges and dining rooms, beautiful staircase and bedrooms on 1st and 2nd floors.

Bedrooms are all large and presented differently, but of special mention is the oriental bedroom (with en-suite) with traditional Japanese furnishings, and room said to have been occupied by Winston Churchill with feature bathroom!