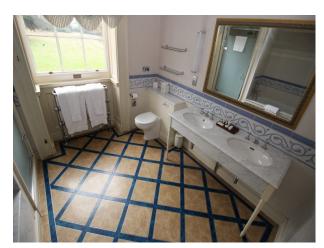

Bedrooms are all large and presented differently, but of special mention is the oriental bedroom (with en-suite) with traditional Japanese furnishings, and room said to have been occupied by Winston Churchill with feature bathroom!