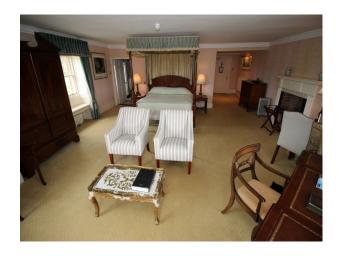

### Interior

Beautifully presented period house with all the attributes to be expected at such a film location of this type. The large reception leads off to several lounges and dining rooms, beautiful staircase and bedrooms on 1st and 2nd floors.

Bedrooms are all large and presented differently, but of special mention is the oriental bedroom (with en-suite) with traditional Japanese furnishings, and room said to have been occupied by Winston Churchill with feature bathroom!