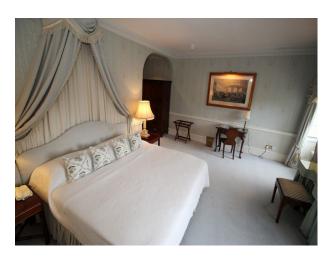

### Interior

Beautifully presented period house with all the attributes to be expected at such a film location of this type. The large reception leads off to several lounges and dining rooms, beautiful staircase and bedrooms on 1st and 2nd floors.

Bedrooms are all large and presented differently, but of special mention is the oriental bedroom (with en-suite) with traditional Japanese furnishings, and room said to have been occupied by Winston Churchill with feature bathroom!