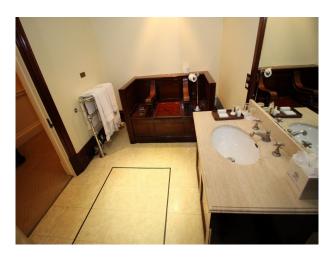

Bedrooms are all large and presented differently, but of special mention is the oriental bedroom (with en-suite) with traditional Japanese furnishings, and room said to have been occupied by Winston Churchill with feature bathroom!