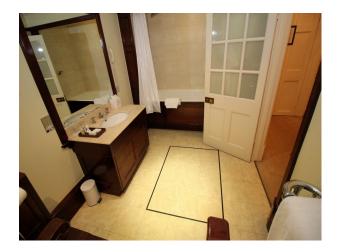

Bedrooms are all large and presented differently, but of special mention is the oriental bedroom (with en-suite) with traditional Japanese furnishings, and room said to have been occupied by Winston Churchill with feature bathroom!