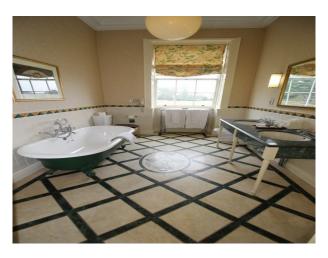

Bedrooms are all large and presented differently, but of special mention is the oriental bedroom (with en-suite) with traditional Japanese furnishings, and room said to have been occupied by Winston Churchill with feature bathroom!