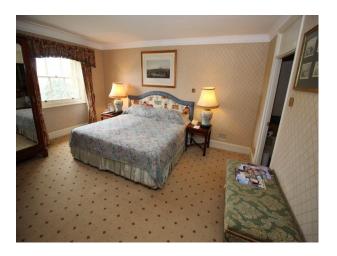

### Interior

Beautifully presented period house with all the attributes to be expected at such a film location of this type. The large reception leads off to several lounges and dining rooms, beautiful staircase and bedrooms on 1st and 2nd floors.

Bedrooms are all large and presented differently, but of special mention is the oriental bedroom (with en-suite) with traditional Japanese furnishings, and room said to have been occupied by Winston Churchill with feature bathroom!