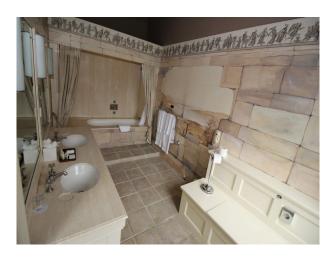

Bedrooms are all large and presented differently, but of special mention is the oriental bedroom (with en-suite) with traditional Japanese furnishings, and room said to have been occupied by Winston Churchill with feature bathroom!