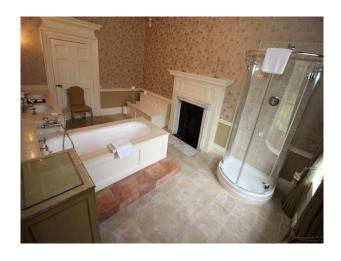

Bedrooms are all large and presented differently, but of special mention is the oriental bedroom (with en-suite) with traditional Japanese furnishings, and room said to have been occupied by Winston Churchill with feature bathroom!