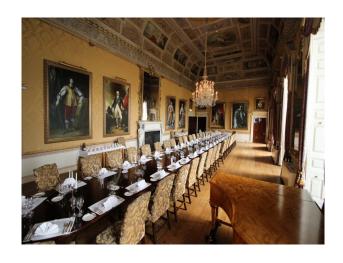

### Interior

Beautifully presented period house with all the attributes to be expected at such a film location of this type. The large reception leads off to several lounges and dining rooms, beautiful staircase and bedrooms on 1st and 2nd floors.

### Exterior

the building is situated within a large estate. The estate comprises a substantial tarmac road system, golf club, restaurant and lake with surrounding parkland.