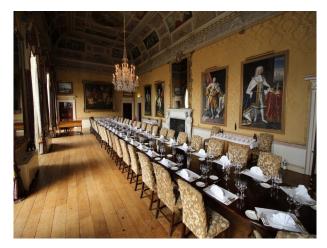

### Interior

Beautifully presented period house with all the attributes to be expected at such a film location of this type. The large reception leads off to several lounges and dining rooms, beautiful staircase and bedrooms on 1st and 2nd floors.

### Exterior

the building is situated within a large estate. The estate comprises a substantial tarmac road system, golf club, restaurant and lake with surrounding parkland.