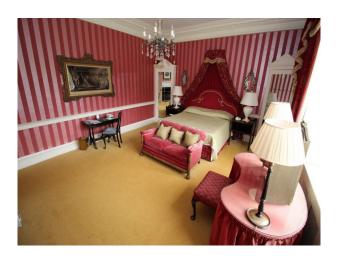

Bedrooms are all large and presented differently, but of special mention is the oriental bedroom (with en-suite) with traditional Japanese furnishings, and room said to have been occupied by Winston Churchill with feature bathroom!