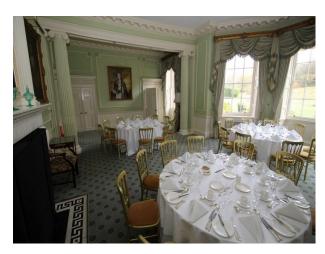

### Interior

Beautifully presented period house with all the attributes to be expected at such a film location of this type. The large reception leads off to several lounges and dining rooms, beautiful staircase and bedrooms on 1st and 2nd floors.