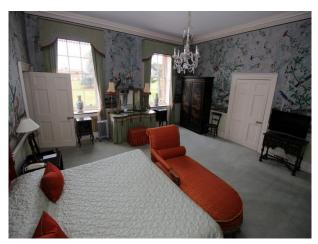

Bedrooms are all large and presented differently, but of special mention is the oriental bedroom (with en-suite) with traditional Japanese furnishings, and room said to have been occupied by Winston Churchill with feature bathroom!