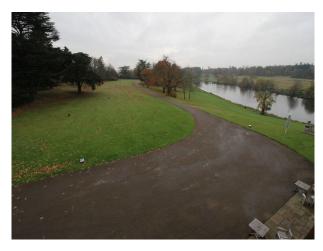

### Exterior

the building is situated within a large estate. The estate comprises a substantial tarmac road system, golf club, restaurant and lake with surrounding parkland.