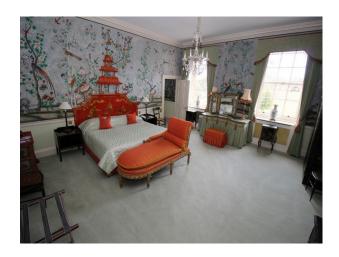

Bedrooms are all large and presented differently, but of special mention is the oriental bedroom (with en-suite) with traditional Japanese furnishings, and room said to have been occupied by Winston Churchill with feature bathroom!