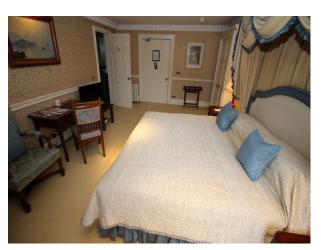

### Interior

Beautifully presented period house with all the attributes to be expected at such a film location of this type. The large reception leads off to several lounges and dining rooms, beautiful staircase and bedrooms on 1st and 2nd floors.

Bedrooms are all large and presented differently, but of special mention is the oriental bedroom (with en-suite) with traditional Japanese furnishings, and room said to have been occupied by Winston Churchill with feature bathroom!