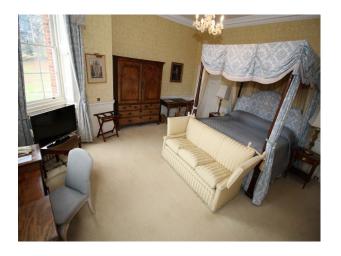

### Interior

Beautifully presented period house with all the attributes to be expected at such a film location of this type. The large reception leads off to several lounges and dining rooms, beautiful staircase and bedrooms on 1st and 2nd floors.

Bedrooms are all large and presented differently, but of special mention is the oriental bedroom (with en-suite) with traditional Japanese furnishings, and room said to have been occupied by Winston Churchill with feature bathroom!