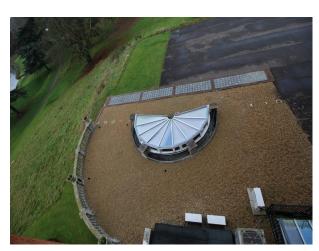

### Exterior

the building is situated within a large estate. The estate comprises a substantial tarmac road system, golf club, restaurant and lake with surrounding parkland.