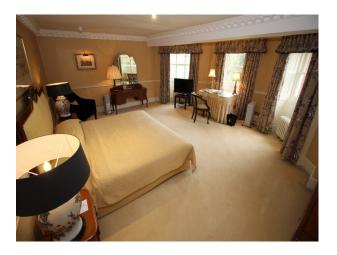

### Interior

Beautifully presented period house with all the attributes to be expected at such a film location of this type. The large reception leads off to several lounges and dining rooms, beautiful staircase and bedrooms on 1st and 2nd floors.

Bedrooms are all large and presented differently, but of special mention is the oriental bedroom (with en-suite) with traditional Japanese furnishings, and room said to have been occupied by Winston Churchill with feature bathroom!