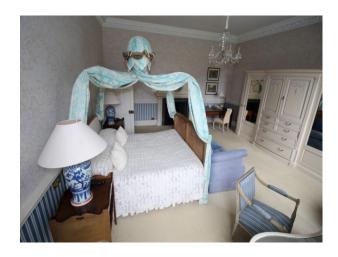

### Interior

Beautifully presented period house with all the attributes to be expected at such a film location of this type. The large reception leads off to several lounges and dining rooms, beautiful staircase and bedrooms on 1st and 2nd floors.

Bedrooms are all large and presented differently, but of special mention is the oriental bedroom (with en-suite) with traditional Japanese furnishings, and room said to have been occupied by Winston Churchill with feature bathroom!