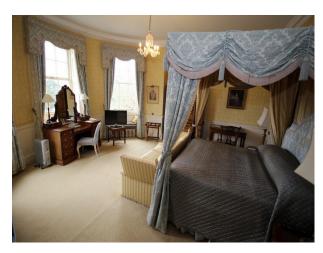

### Interior

Beautifully presented period house with all the attributes to be expected at such a film location of this type. The large reception leads off to several lounges and dining rooms, beautiful staircase and bedrooms on 1st and 2nd floors.

Bedrooms are all large and presented differently, but of special mention is the oriental bedroom (with en-suite) with traditional Japanese furnishings, and room said to have been occupied by Winston Churchill with feature bathroom!