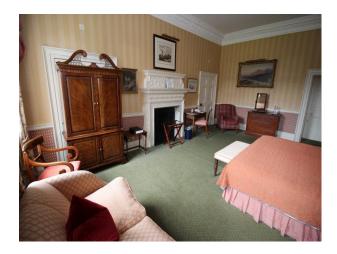

### Interior

Beautifully presented period house with all the attributes to be expected at such a film location of this type. The large reception leads off to several lounges and dining rooms, beautiful staircase and bedrooms on 1st and 2nd floors.

Bedrooms are all large and presented differently, but of special mention is the oriental bedroom (with en-suite) with traditional Japanese furnishings, and room said to have been occupied by Winston Churchill with feature bathroom!