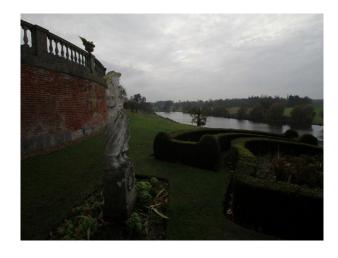

### Exterior

the building is situated within a large estate. The estate comprises a substantial tarmac road system, golf club, restaurant and lake with surrounding parkland.