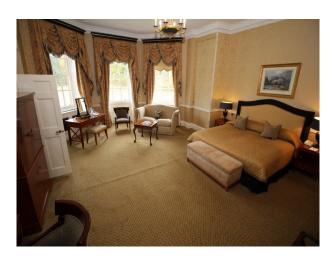

### Interior

Beautifully presented period house with all the attributes to be expected at such a film location of this type. The large reception leads off to several lounges and dining rooms, beautiful staircase and bedrooms on 1st and 2nd floors.

Bedrooms are all large and presented differently, but of special mention is the oriental bedroom (with en-suite) with traditional Japanese furnishings, and room said to have been occupied by Winston Churchill with feature bathroom!