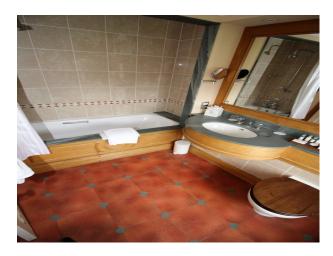

Bedrooms are all large and presented differently, but of special mention is the oriental bedroom (with en-suite) with traditional Japanese furnishings, and room said to have been occupied by Winston Churchill with feature bathroom!