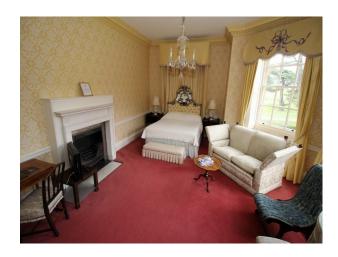

### Interior

Beautifully presented period house with all the attributes to be expected at such a film location of this type. The large reception leads off to several lounges and dining rooms, beautiful staircase and bedrooms on 1st and 2nd floors.

Bedrooms are all large and presented differently, but of special mention is the oriental bedroom (with en-suite) with traditional Japanese furnishings, and room said to have been occupied by Winston Churchill with feature bathroom!