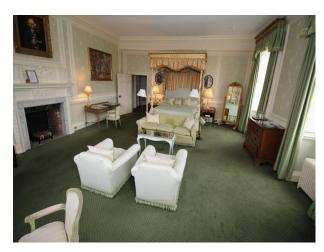

### Interior

Beautifully presented period house with all the attributes to be expected at such a film location of this type. The large reception leads off to several lounges and dining rooms, beautiful staircase and bedrooms on 1st and 2nd floors.

Bedrooms are all large and presented differently, but of special mention is the oriental bedroom (with en-suite) with traditional Japanese furnishings, and room said to have been occupied by Winston Churchill with feature bathroom!