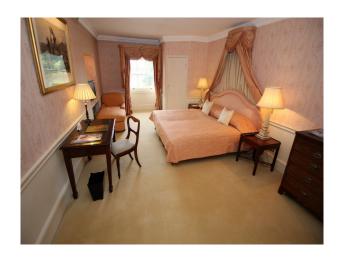

### Interior

Beautifully presented period house with all the attributes to be expected at such a film location of this type. The large reception leads off to several lounges and dining rooms, beautiful staircase and bedrooms on 1st and 2nd floors.

Bedrooms are all large and presented differently, but of special mention is the oriental bedroom (with en-suite) with traditional Japanese furnishings, and room said to have been occupied by Winston Churchill with feature bathroom!