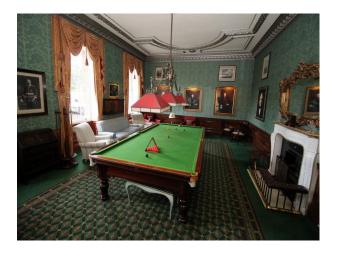

- Drawing Room
- Games Room
- Library
- Living Room
- Lounge
- Meeting/Board Room
- Playroom

- Skylights
- Wallpapered Walls

### Interior

Beautifully presented period house with all the attributes to be expected at such a film location of this type. The large reception leads off to several lounges and dining rooms, beautiful staircase and bedrooms on 1st and 2nd floors.