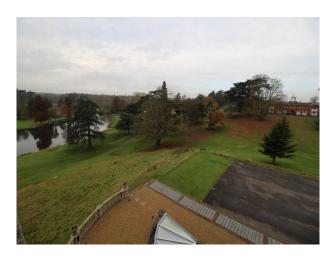

### Exterior

the building is situated within a large estate. The estate comprises a substantial tarmac road system, golf club, restaurant and lake with surrounding parkland.