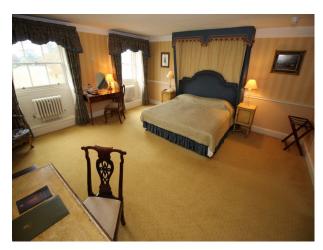

### Interior

Beautifully presented period house with all the attributes to be expected at such a film location of this type. The large reception leads off to several lounges and dining rooms, beautiful staircase and bedrooms on 1st and 2nd floors.

Bedrooms are all large and presented differently, but of special mention is the oriental bedroom (with en-suite) with traditional Japanese furnishings, and room said to have been occupied by Winston Churchill with feature bathroom!