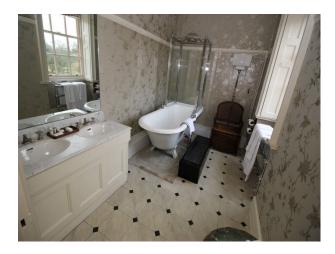

Bedrooms are all large and presented differently, but of special mention is the oriental bedroom (with en-suite) with traditional Japanese furnishings, and room said to have been occupied by Winston Churchill with feature bathroom!