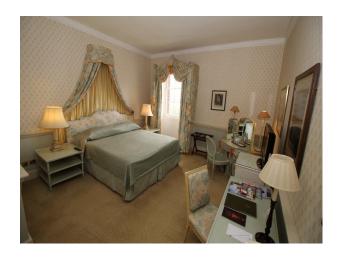

### Interior

Beautifully presented period house with all the attributes to be expected at such a film location of this type. The large reception leads off to several lounges and dining rooms, beautiful staircase and bedrooms on 1st and 2nd floors.

Bedrooms are all large and presented differently, but of special mention is the oriental bedroom (with en-suite) with traditional Japanese furnishings, and room said to have been occupied by Winston Churchill with feature bathroom!