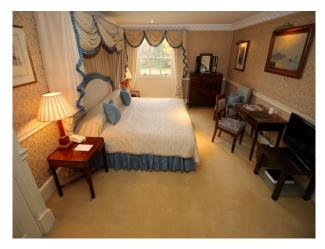

### Interior

Beautifully presented period house with all the attributes to be expected at such a film location of this type. The large reception leads off to several lounges and dining rooms, beautiful staircase and bedrooms on 1st and 2nd floors.

Bedrooms are all large and presented differently, but of special mention is the oriental bedroom (with en-suite) with traditional Japanese furnishings, and room said to have been occupied by Winston Churchill with feature bathroom!