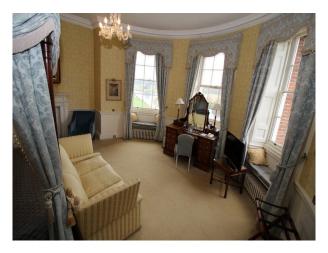

### Interior

Beautifully presented period house with all the attributes to be expected at such a film location of this type. The large reception leads off to several lounges and dining rooms, beautiful staircase and bedrooms on 1st and 2nd floors.

Bedrooms are all large and presented differently, but of special mention is the oriental bedroom (with en-suite) with traditional Japanese furnishings, and room said to have been occupied by Winston Churchill with feature bathroom!