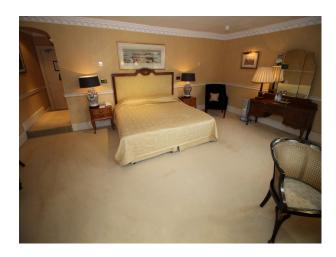

### Interior

Beautifully presented period house with all the attributes to be expected at such a film location of this type. The large reception leads off to several lounges and dining rooms, beautiful staircase and bedrooms on 1st and 2nd floors.

Bedrooms are all large and presented differently, but of special mention is the oriental bedroom (with en-suite) with traditional Japanese furnishings, and room said to have been occupied by Winston Churchill with feature bathroom!