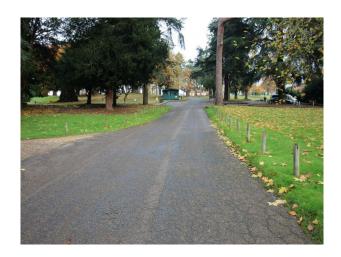

### Exterior

the building is situated within a large estate. The estate comprises a substantial tarmac road system, golf club, restaurant and lake with surrounding parkland.