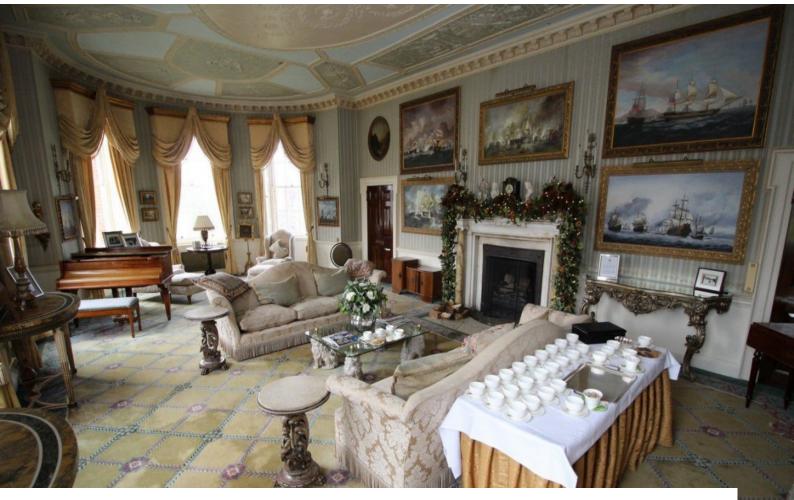

### Interior

Beautifully presented period house with all the attributes to be expected at such a film location of this type. The large reception leads off to several lounges and dining rooms, beautiful staircase and bedrooms on 1st and 2nd floors.