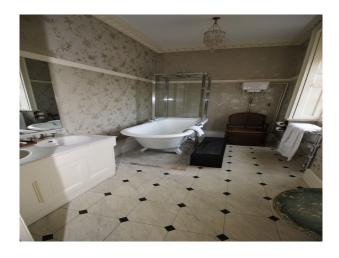

Bedrooms are all large and presented differently, but of special mention is the oriental bedroom (with en-suite) with traditional Japanese furnishings, and room said to have been occupied by Winston Churchill with feature bathroom!