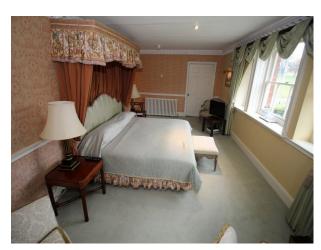

### Interior

Beautifully presented period house with all the attributes to be expected at such a film location of this type. The large reception leads off to several lounges and dining rooms, beautiful staircase and bedrooms on 1st and 2nd floors.

Bedrooms are all large and presented differently, but of special mention is the oriental bedroom (with en-suite) with traditional Japanese furnishings, and room said to have been occupied by Winston Churchill with feature bathroom!