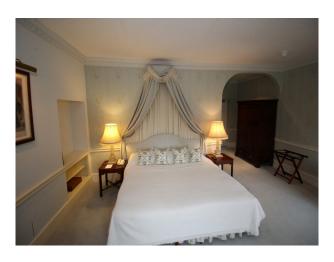

### Interior

Beautifully presented period house with all the attributes to be expected at such a film location of this type. The large reception leads off to several lounges and dining rooms, beautiful staircase and bedrooms on 1st and 2nd floors.

Bedrooms are all large and presented differently, but of special mention is the oriental bedroom (with en-suite) with traditional Japanese furnishings, and room said to have been occupied by Winston Churchill with feature bathroom!