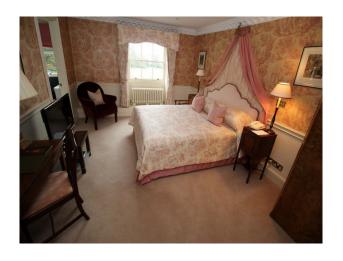

### Interior

Beautifully presented period house with all the attributes to be expected at such a film location of this type. The large reception leads off to several lounges and dining rooms, beautiful staircase and bedrooms on 1st and 2nd floors.

Bedrooms are all large and presented differently, but of special mention is the oriental bedroom (with en-suite) with traditional Japanese furnishings, and room said to have been occupied by Winston Churchill with feature bathroom!