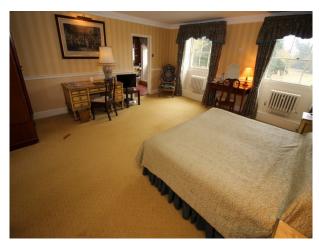

### Interior

Beautifully presented period house with all the attributes to be expected at such a film location of this type. The large reception leads off to several lounges and dining rooms, beautiful staircase and bedrooms on 1st and 2nd floors.

Bedrooms are all large and presented differently, but of special mention is the oriental bedroom (with en-suite) with traditional Japanese furnishings, and room said to have been occupied by Winston Churchill with feature bathroom!