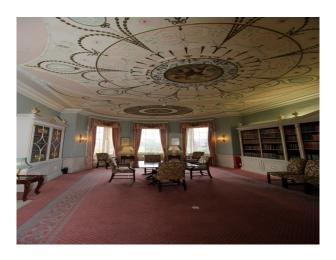

### Interior

Beautifully presented period house with all the attributes to be expected at such a film location of this type. The large reception leads off to several lounges and dining rooms, beautiful staircase and bedrooms on 1st and 2nd floors.