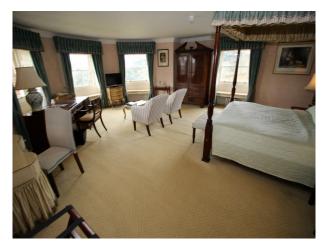

### Interior

Beautifully presented period house with all the attributes to be expected at such a film location of this type. The large reception leads off to several lounges and dining rooms, beautiful staircase and bedrooms on 1st and 2nd floors.

Bedrooms are all large and presented differently, but of special mention is the oriental bedroom (with en-suite) with traditional Japanese furnishings, and room said to have been occupied by Winston Churchill with feature bathroom!