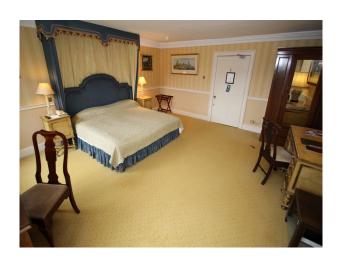

### Interior

Beautifully presented period house with all the attributes to be expected at such a film location of this type. The large reception leads off to several lounges and dining rooms, beautiful staircase and bedrooms on 1st and 2nd floors.

Bedrooms are all large and presented differently, but of special mention is the oriental bedroom (with en-suite) with traditional Japanese furnishings, and room said to have been occupied by Winston Churchill with feature bathroom!