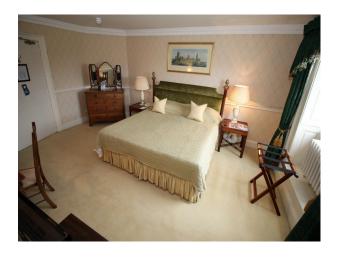

### Interior

Beautifully presented period house with all the attributes to be expected at such a film location of this type. The large reception leads off to several lounges and dining rooms, beautiful staircase and bedrooms on 1st and 2nd floors.

Bedrooms are all large and presented differently, but of special mention is the oriental bedroom (with en-suite) with traditional Japanese furnishings, and room said to have been occupied by Winston Churchill with feature bathroom!