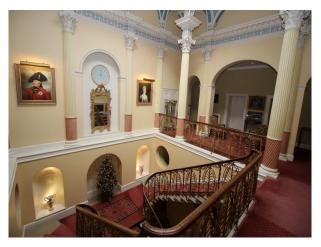

### Interior

Beautifully presented period house with all the attributes to be expected at such a film location of this type. The large reception leads off to several lounges and dining rooms, beautiful staircase and bedrooms on 1st and 2nd floors.