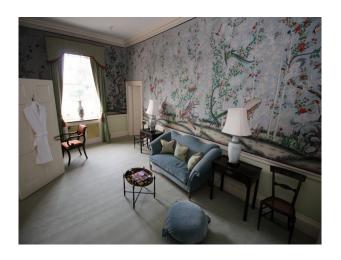

### Interior

Beautifully presented period house with all the attributes to be expected at such a film location of this type. The large reception leads off to several lounges and dining rooms, beautiful staircase and bedrooms on 1st and 2nd floors.

Bedrooms are all large and presented differently, but of special mention is the oriental bedroom (with en-suite) with traditional Japanese furnishings, and room said to have been occupied by Winston Churchill with feature bathroom!