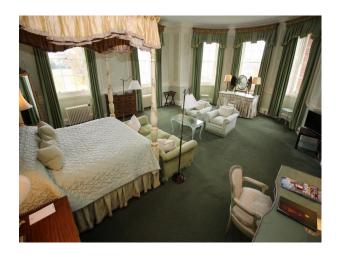

### Interior

Beautifully presented period house with all the attributes to be expected at such a film location of this type. The large reception leads off to several lounges and dining rooms, beautiful staircase and bedrooms on 1st and 2nd floors.

Bedrooms are all large and presented differently, but of special mention is the oriental bedroom (with en-suite) with traditional Japanese furnishings, and room said to have been occupied by Winston Churchill with feature bathroom!