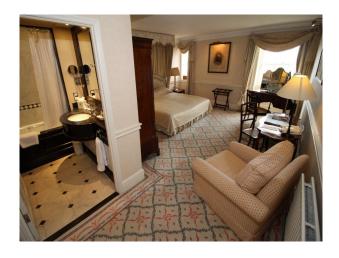

### Interior

Beautifully presented period house with all the attributes to be expected at such a film location of this type. The large reception leads off to several lounges and dining rooms, beautiful staircase and bedrooms on 1st and 2nd floors.

Bedrooms are all large and presented differently, but of special mention is the oriental bedroom (with en-suite) with traditional Japanese furnishings, and room said to have been occupied by Winston Churchill with feature bathroom!