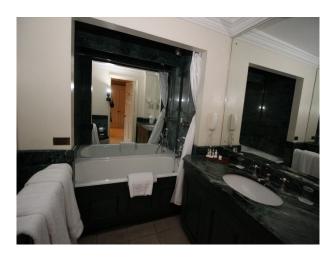

Bedrooms are all large and presented differently, but of special mention is the oriental bedroom (with en-suite) with traditional Japanese furnishings, and room said to have been occupied by Winston Churchill with feature bathroom!