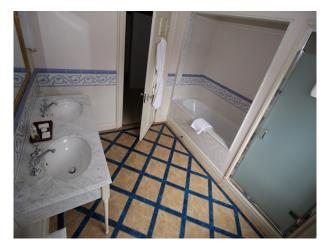

Bedrooms are all large and presented differently, but of special mention is the oriental bedroom (with en-suite) with traditional Japanese furnishings, and room said to have been occupied by Winston Churchill with feature bathroom!