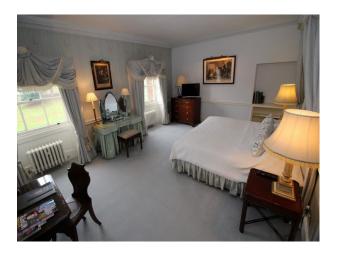

### Interior

Beautifully presented period house with all the attributes to be expected at such a film location of this type. The large reception leads off to several lounges and dining rooms, beautiful staircase and bedrooms on 1st and 2nd floors.

Bedrooms are all large and presented differently, but of special mention is the oriental bedroom (with en-suite) with traditional Japanese furnishings, and room said to have been occupied by Winston Churchill with feature bathroom!