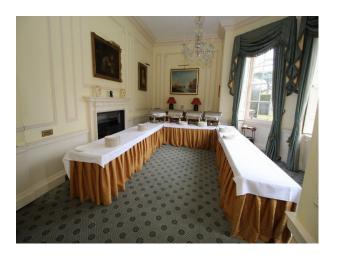

### Interior

Beautifully presented period house with all the attributes to be expected at such a film location of this type. The large reception leads off to several lounges and dining rooms, beautiful staircase and bedrooms on 1st and 2nd floors.