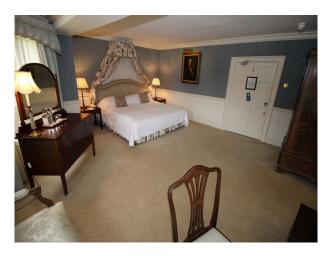

### Interior

Beautifully presented period house with all the attributes to be expected at such a film location of this type. The large reception leads off to several lounges and dining rooms, beautiful staircase and bedrooms on 1st and 2nd floors.

Bedrooms are all large and presented differently, but of special mention is the oriental bedroom (with en-suite) with traditional Japanese furnishings, and room said to have been occupied by Winston Churchill with feature bathroom!