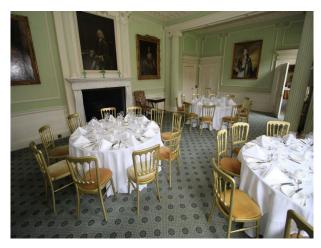

### Interior

Beautifully presented period house with all the attributes to be expected at such a film location of this type. The large reception leads off to several lounges and dining rooms, beautiful staircase and bedrooms on 1st and 2nd floors.