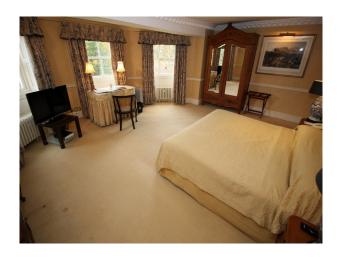

### Interior

Beautifully presented period house with all the attributes to be expected at such a film location of this type. The large reception leads off to several lounges and dining rooms, beautiful staircase and bedrooms on 1st and 2nd floors.

Bedrooms are all large and presented differently, but of special mention is the oriental bedroom (with en-suite) with traditional Japanese furnishings, and room said to have been occupied by Winston Churchill with feature bathroom!