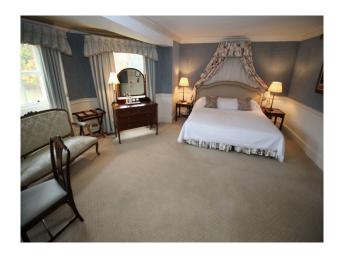

### Interior

Beautifully presented period house with all the attributes to be expected at such a film location of this type. The large reception leads off to several lounges and dining rooms, beautiful staircase and bedrooms on 1st and 2nd floors.

Bedrooms are all large and presented differently, but of special mention is the oriental bedroom (with en-suite) with traditional Japanese furnishings, and room said to have been occupied by Winston Churchill with feature bathroom!