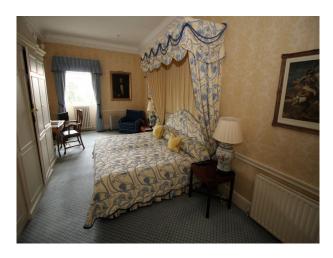

### Interior

Beautifully presented period house with all the attributes to be expected at such a film location of this type. The large reception leads off to several lounges and dining rooms, beautiful staircase and bedrooms on 1st and 2nd floors.

Bedrooms are all large and presented differently, but of special mention is the oriental bedroom (with en-suite) with traditional Japanese furnishings, and room said to have been occupied by Winston Churchill with feature bathroom!