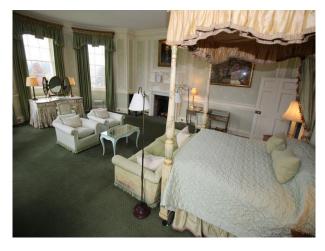

### Interior

Beautifully presented period house with all the attributes to be expected at such a film location of this type. The large reception leads off to several lounges and dining rooms, beautiful staircase and bedrooms on 1st and 2nd floors.

Bedrooms are all large and presented differently, but of special mention is the oriental bedroom (with en-suite) with traditional Japanese furnishings, and room said to have been occupied by Winston Churchill with feature bathroom!