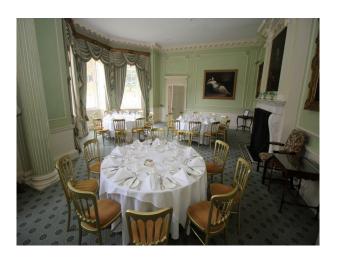

### Interior

Beautifully presented period house with all the attributes to be expected at such a film location of this type. The large reception leads off to several lounges and dining rooms, beautiful staircase and bedrooms on 1st and 2nd floors.

### Exterior

the building is situated within a large estate. The estate comprises a substantial tarmac road system, golf club, restaurant and lake with surrounding parkland.