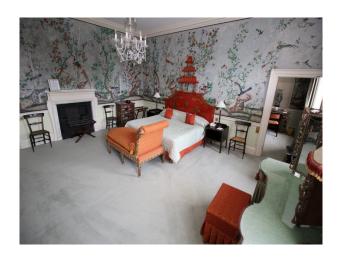

Bedrooms are all large and presented differently, but of special mention is the oriental bedroom (with en-suite) with traditional Japanese furnishings, and room said to have been occupied by Winston Churchill with feature bathroom!