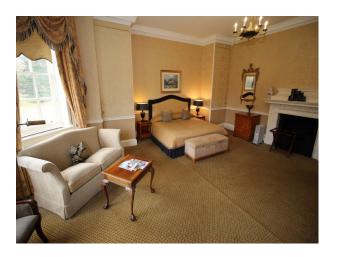

### Interior

Beautifully presented period house with all the attributes to be expected at such a film location of this type. The large reception leads off to several lounges and dining rooms, beautiful staircase and bedrooms on 1st and 2nd floors.

Bedrooms are all large and presented differently, but of special mention is the oriental bedroom (with en-suite) with traditional Japanese furnishings, and room said to have been occupied by Winston Churchill with feature bathroom!