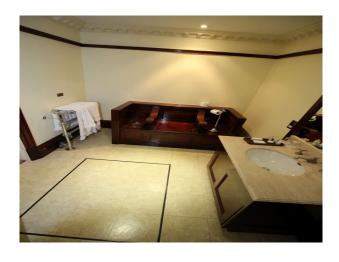

Bedrooms are all large and presented differently, but of special mention is the oriental bedroom (with en-suite) with traditional Japanese furnishings, and room said to have been occupied by Winston Churchill with feature bathroom!