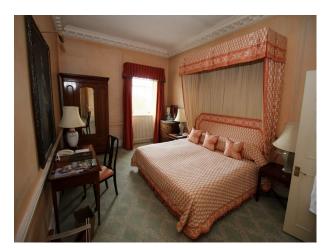

### Interior

Beautifully presented period house with all the attributes to be expected at such a film location of this type. The large reception leads off to several lounges and dining rooms, beautiful staircase and bedrooms on 1st and 2nd floors.

Bedrooms are all large and presented differently, but of special mention is the oriental bedroom (with en-suite) with traditional Japanese furnishings, and room said to have been occupied by Winston Churchill with feature bathroom!