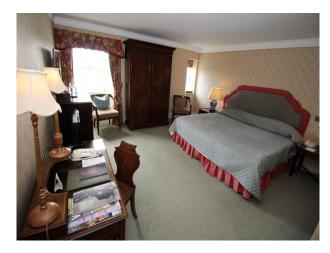

### Interior

Beautifully presented period house with all the attributes to be expected at such a film location of this type. The large reception leads off to several lounges and dining rooms, beautiful staircase and bedrooms on 1st and 2nd floors.

Bedrooms are all large and presented differently, but of special mention is the oriental bedroom (with en-suite) with traditional Japanese furnishings, and room said to have been occupied by Winston Churchill with feature bathroom!