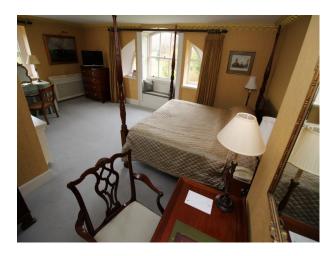

### Interior

Beautifully presented period house with all the attributes to be expected at such a film location of this type. The large reception leads off to several lounges and dining rooms, beautiful staircase and bedrooms on 1st and 2nd floors.

Bedrooms are all large and presented differently, but of special mention is the oriental bedroom (with en-suite) with traditional Japanese furnishings, and room said to have been occupied by Winston Churchill with feature bathroom!