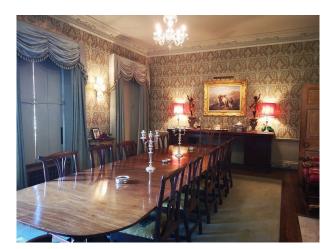

#### Interior

Hall offering a broad range of film location opportunities throughout the House, Gardens and Grounds. The house is part Georgian, part Victorian and there are extensive outbuildings, stables and and a magnificent 16th Century Tithe Barn. Ponds, fruit orchards and herbaceous borders form part of the stunning gardens. Due to its connections with Downing Street, many political films and television dramas have been shot here. The house is set within the M25.