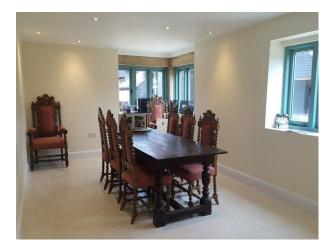

#### Interior

Hall offering a broad range of film location opportunities throughout the House, Gardens and Grounds. The house is part Georgian, part Victorian and there are extensive outbuildings, stables and and a magnificent 16th Century Tithe Barn. Ponds, fruit orchards and herbaceous borders form part of the stunning gardens. Due to its connections with Downing Street, many political films and television dramas have been shot here. The house is set within the M25.