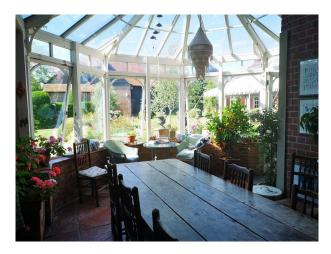

#### Interior

Hall offering a broad range of film location opportunities throughout the House, Gardens and Grounds. The house is part Georgian, part Victorian and there are extensive outbuildings, stables and and a magnificent 16th Century Tithe Barn. Ponds, fruit orchards and herbaceous borders form part of the stunning gardens. Due to its connections with Downing Street, many political films and television dramas have been shot here. The house is set within the M25.