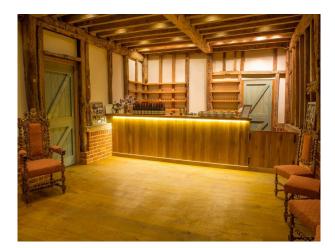

#### Interior

Hall offering a broad range of film location opportunities throughout the House, Gardens and Grounds. The house is part Georgian, part Victorian and there are extensive outbuildings, stables and and a magnificent 16th Century Tithe Barn. Ponds, fruit orchards and herbaceous borders form part of the stunning gardens. Due to its connections with Downing Street, many political films and television dramas have been shot here. The house is set within the M25.