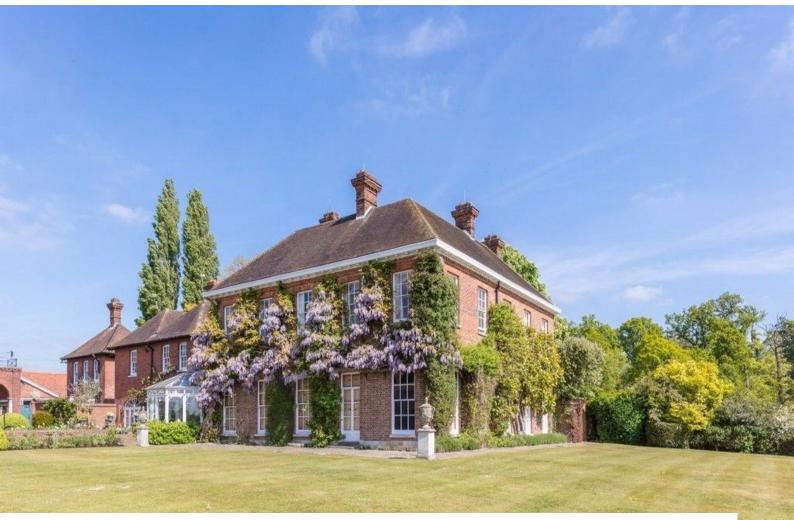

### Large Country Home For Filming

Period home with lots of exterior space for filming and photoshoots including swimming pool, tennis court, woodland and beautiful scenic areas.

Location: North West London, London, United Kingdom

#### Interior

Hall offering a broad range of film location opportunities throughout the House, Gardens and Grounds. The house is part Georgian, part Victorian and there are extensive outbuildings, stables and and a magnificent 16th Century Tithe Barn. Ponds, fruit orchards and herbaceous borders form part of the stunning gardens. Due to its connections with Downing Street, many political films and television dramas have been shot here. The house is set within the M25.

#### Exterior

Set in 350 acres of farmland which includes 90 acres of mature woodland and the river Chess. This multi-faceted location property provides a film friendly location where there is plenty of hard standing for full crew and facilities parking.