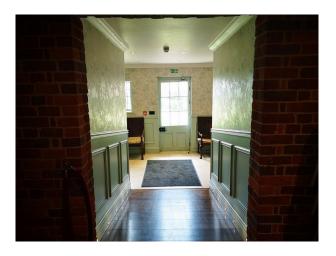

#### Interior

Hall offering a broad range of film location opportunities throughout the House, Gardens and Grounds. The house is part Georgian, part Victorian and there are extensive outbuildings, stables and and a magnificent 16th Century Tithe Barn. Ponds, fruit orchards and herbaceous borders form part of the stunning gardens. Due to its connections with Downing Street, many political films and television dramas have been shot here. The house is set within the M25.