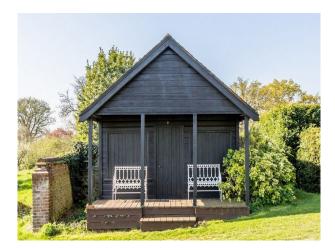

#### Interior

Hall offering a broad range of film location opportunities throughout the House, Gardens and Grounds. The house is part Georgian, part Victorian and there are extensive outbuildings, stables and and a magnificent 16th Century Tithe Barn. Ponds, fruit orchards and herbaceous borders form part of the stunning gardens. Due to its connections with Downing Street, many political films and television dramas have been shot here. The house is set within the M25.

#### Exterior

Set in 350 acres of farmland which includes 90 acres of mature woodland and the river Chess. This multi-faceted location property provides a film friendly location where there is plenty of hard standing for full crew and facilities parking.