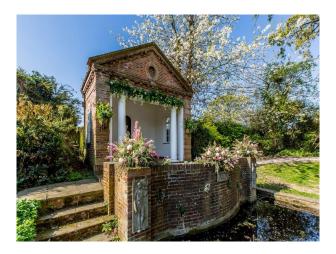

#### Interior

Hall offering a broad range of film location opportunities throughout the House, Gardens and Grounds. The house is part Georgian, part Victorian and there are extensive outbuildings, stables and and a magnificent 16th Century Tithe Barn. Ponds, fruit orchards and herbaceous borders form part of the stunning gardens. Due to its connections with Downing Street, many political films and television dramas have been shot here. The house is set within the M25.

#### Exterior

Set in 350 acres of farmland which includes 90 acres of mature woodland and the river Chess. This multi-faceted location property provides a film friendly location where there is plenty of hard standing for full crew and facilities parking.