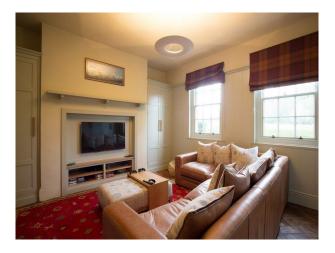

#### Interior

Hall offering a broad range of film location opportunities throughout the House, Gardens and Grounds. The house is part Georgian, part Victorian and there are extensive outbuildings, stables and and a magnificent 16th Century Tithe Barn. Ponds, fruit orchards and herbaceous borders form part of the stunning gardens. Due to its connections with Downing Street, many political films and television dramas have been shot here. The house is set within the M25.