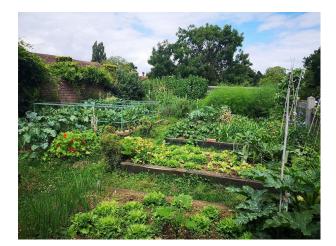

#### Interior

Hall offering a broad range of film location opportunities throughout the House, Gardens and Grounds. The house is part Georgian, part Victorian and there are extensive outbuildings, stables and and a magnificent 16th Century Tithe Barn. Ponds, fruit orchards and herbaceous borders form part of the stunning gardens. Due to its connections with Downing Street, many political films and television dramas have been shot here. The house is set within the M25.