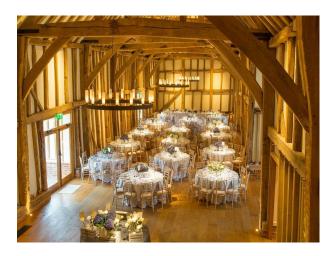

#### Interior

Hall offering a broad range of film location opportunities throughout the House, Gardens and Grounds. The house is part Georgian, part Victorian and there are extensive outbuildings, stables and and a magnificent 16th Century Tithe Barn. Ponds, fruit orchards and herbaceous borders form part of the stunning gardens. Due to its connections with Downing Street, many political films and television dramas have been shot here. The house is set within the M25.