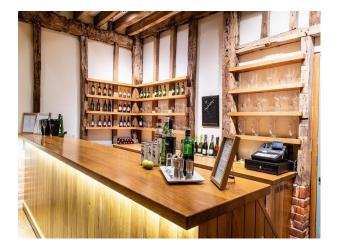

#### Interior

Hall offering a broad range of film location opportunities throughout the House, Gardens and Grounds. The house is part Georgian, part Victorian and there are extensive outbuildings, stables and and a magnificent 16th Century Tithe Barn. Ponds, fruit orchards and herbaceous borders form part of the stunning gardens. Due to its connections with Downing Street, many political films and television dramas have been shot here. The house is set within the M25.