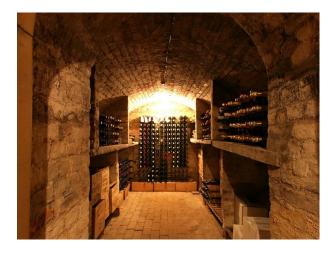

#### Interior

Hall offering a broad range of film location opportunities throughout the House, Gardens and Grounds. The house is part Georgian, part Victorian and there are extensive outbuildings, stables and and a magnificent 16th Century Tithe Barn. Ponds, fruit orchards and herbaceous borders form part of the stunning gardens. Due to its connections with Downing Street, many political films and television dramas have been shot here. The house is set within the M25.