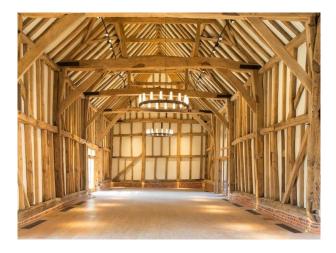

#### Interior

Hall offering a broad range of film location opportunities throughout the House, Gardens and Grounds. The house is part Georgian, part Victorian and there are extensive outbuildings, stables and and a magnificent 16th Century Tithe Barn. Ponds, fruit orchards and herbaceous borders form part of the stunning gardens. Due to its connections with Downing Street, many political films and television dramas have been shot here. The house is set within the M25.