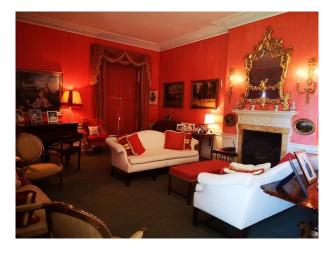

#### Interior

Hall offering a broad range of film location opportunities throughout the House, Gardens and Grounds. The house is part Georgian, part Victorian and there are extensive outbuildings, stables and and a magnificent 16th Century Tithe Barn. Ponds, fruit orchards and herbaceous borders form part of the stunning gardens. Due to its connections with Downing Street, many political films and television dramas have been shot here. The house is set within the M25.