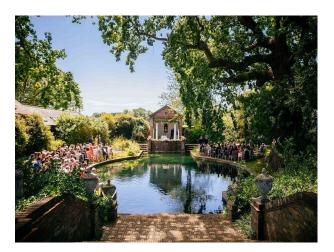

#### Interior

Hall offering a broad range of film location opportunities throughout the House, Gardens and Grounds. The house is part Georgian, part Victorian and there are extensive outbuildings, stables and and a magnificent 16th Century Tithe Barn. Ponds, fruit orchards and herbaceous borders form part of the stunning gardens. Due to its connections with Downing Street, many political films and television dramas have been shot here. The house is set within the M25.

#### Exterior

Set in 350 acres of farmland which includes 90 acres of mature woodland and the river Chess. This multi-faceted location property provides a film friendly location where there is plenty of hard standing for full crew and facilities parking.