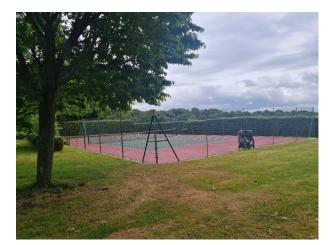

#### Within the M25: Yes

**Categories**: Detached & Executive Houses | Period Houses | Stately Homes & Manors | Country Estates | Parks & Gardens | Ponds | Lakes | Islands | Swimming Pools | Tennis Courts | Woodland | High End Traditional

#### Exterior

Set in 350 acres of farmland which includes 90 acres of mature woodland and the river Chess. This multi-faceted location property provides a film friendly location where there is plenty of hard standing for full crew and facilities parking.