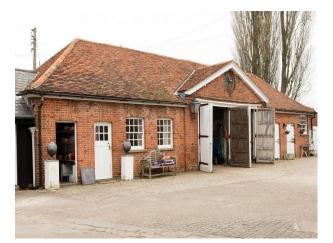

#### Interior

Hall offering a broad range of film location opportunities throughout the House, Gardens and Grounds. The house is part Georgian, part Victorian and there are extensive outbuildings, stables and and a magnificent 16th Century Tithe Barn. Ponds, fruit orchards and herbaceous borders form part of the stunning gardens. Due to its connections with Downing Street, many political films and television dramas have been shot here. The house is set within the M25.