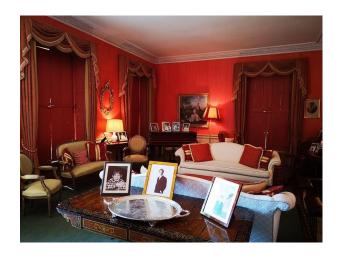

#### Interior

Hall offering a broad range of film location opportunities throughout the House, Gardens and Grounds. The house is part Georgian, part Victorian and there are extensive outbuildings, stables and and a magnificent 16th Century Tithe Barn. Ponds, fruit orchards and herbaceous borders form part of the stunning gardens. Due to its connections with Downing Street, many political films and television dramas have been shot here. The house is set within the M25.