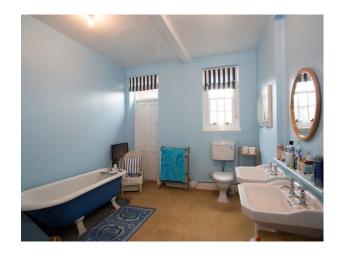

#### Interior

Hall offering a broad range of film location opportunities throughout the House, Gardens and Grounds. The house is part Georgian, part Victorian and there are extensive outbuildings, stables and and a magnificent 16th Century Tithe Barn. Ponds, fruit orchards and herbaceous borders form part of the stunning gardens. Due to its connections with Downing Street, many political films and television dramas have been shot here. The house is set within the M25.