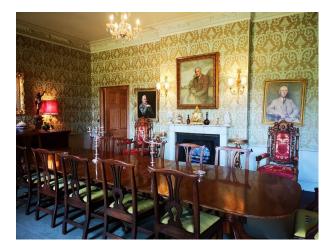

#### Interior

Hall offering a broad range of film location opportunities throughout the House, Gardens and Grounds. The house is part Georgian, part Victorian and there are extensive outbuildings, stables and and a magnificent 16th Century Tithe Barn. Ponds, fruit orchards and herbaceous borders form part of the stunning gardens. Due to its connections with Downing Street, many political films and television dramas have been shot here. The house is set within the M25.