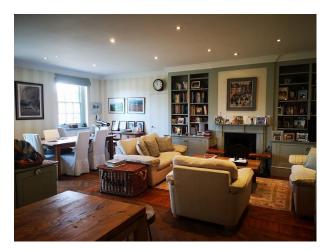

#### Interior

Hall offering a broad range of film location opportunities throughout the House, Gardens and Grounds. The house is part Georgian, part Victorian and there are extensive outbuildings, stables and and a magnificent 16th Century Tithe Barn. Ponds, fruit orchards and herbaceous borders form part of the stunning gardens. Due to its connections with Downing Street, many political films and television dramas have been shot here. The house is set within the M25.