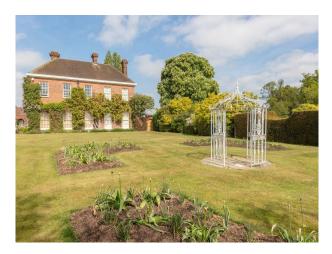

#### Interior

Hall offering a broad range of film location opportunities throughout the House, Gardens and Grounds. The house is part Georgian, part Victorian and there are extensive outbuildings, stables and and a magnificent 16th Century Tithe Barn. Ponds, fruit orchards and herbaceous borders form part of the stunning gardens. Due to its connections with Downing Street, many political films and television dramas have been shot here. The house is set within the M25.

#### Exterior

Set in 350 acres of farmland which includes 90 acres of mature woodland and the river Chess. This multi-faceted location property provides a film friendly location where there is plenty of hard standing for full crew and facilities parking.