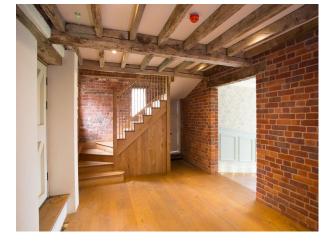

#### Interior

Hall offering a broad range of film location opportunities throughout the House, Gardens and Grounds. The house is part Georgian, part Victorian and there are extensive outbuildings, stables and and a magnificent 16th Century Tithe Barn. Ponds, fruit orchards and herbaceous borders form part of the stunning gardens. Due to its connections with Downing Street, many political films and television dramas have been shot here. The house is set within the M25.