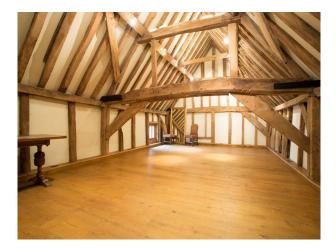

#### Interior

Hall offering a broad range of film location opportunities throughout the House, Gardens and Grounds. The house is part Georgian, part Victorian and there are extensive outbuildings, stables and and a magnificent 16th Century Tithe Barn. Ponds, fruit orchards and herbaceous borders form part of the stunning gardens. Due to its connections with Downing Street, many political films and television dramas have been shot here. The house is set within the M25.