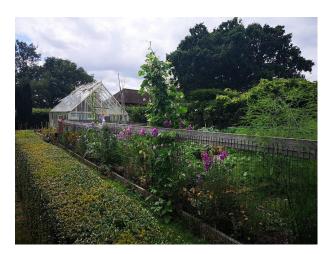

#### Interior

Hall offering a broad range of film location opportunities throughout the House, Gardens and Grounds. The house is part Georgian, part Victorian and there are extensive outbuildings, stables and and a magnificent 16th Century Tithe Barn. Ponds, fruit orchards and herbaceous borders form part of the stunning gardens. Due to its connections with Downing Street, many political films and television dramas have been shot here. The house is set within the M25.

#### Exterior

Set in 350 acres of farmland which includes 90 acres of mature woodland and the river Chess. This multi-faceted location property provides a film friendly location where there is plenty of hard standing for full crew and facilities parking.