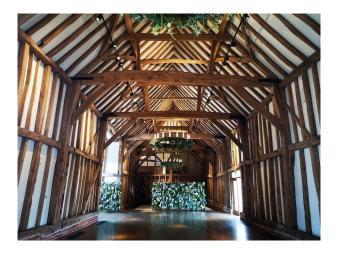

#### Interior

Hall offering a broad range of film location opportunities throughout the House, Gardens and Grounds. The house is part Georgian, part Victorian and there are extensive outbuildings, stables and and a magnificent 16th Century Tithe Barn. Ponds, fruit orchards and herbaceous borders form part of the stunning gardens. Due to its connections with Downing Street, many political films and television dramas have been shot here. The house is set within the M25.