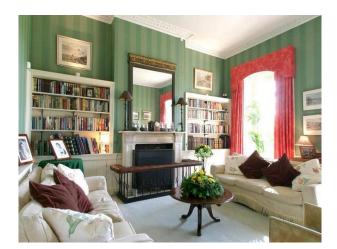

#### Interior

Hall offering a broad range of film location opportunities throughout the House, Gardens and Grounds. The house is part Georgian, part Victorian and there are extensive outbuildings, stables and and a magnificent 16th Century Tithe Barn. Ponds, fruit orchards and herbaceous borders form part of the stunning gardens. Due to its connections with Downing Street, many political films and television dramas have been shot here. The house is set within the M25.