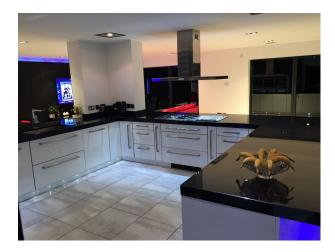

# **Kitchen Facilities**

- Breakfast Bar
- Cutlery and Crockery
- Eat In
- Gas Hob
- Island
- Kitchen Diner
- Large Dining Table
- Open Plan
- Pots and Pans
- Prep Area
- Small Appliances

# Kitchen types

- Cream & White Units
- Kitchen With Island