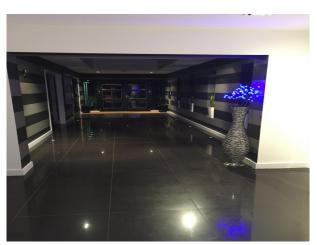

### Interior

Ultra modern hi-tech home with computer controlled gadgets and infrastructure available for filming and photo-shoots. The property has mood lighting and a heated outdoor pool.

- ultra modern open plan house
- 6 bathrooms
- Jacuzzirain shower
- swimming pool
- pool house
- pool table and bar area
- gated secured property
- ;automated house
- mood lighting
- superking beds
- backs on to golf course