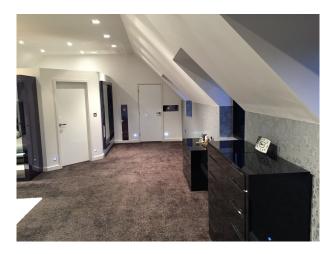

### Interior

Ultra modern hi-tech home with computer controlled gadgets and infrastructure available for filming and photo-shoots. The property has mood lighting and a heated outdoor pool.

- ultra modern open plan house
- 6 bathrooms
- Jacuzzirain shower
- swimming pool
- pool house
- pool table and bar area
- gated secured property
- ;automated house
- mood lighting
- superking beds
- backs on to golf course