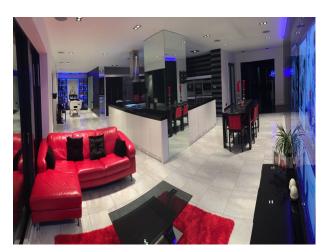

#### Walls & Windows **Parking Rooms** Views • Large Windows • Driveway • Bar • Countryside View • Changing Room • Painted Walls • Garage • Skylights • Off Street Parking • Dining Room • Wallpapered Walls • On Street Parking • Games Room • Parking Nearby • Hallway • Secure Parking • Home Cinema • Home Office • Living Room • Loft • Lounge • Music Studio • Office • Playroom • Reception

### Interior

Ultra modern hi-tech home with computer controlled gadgets and infrastructure available for filming and photo-shoots. The property has mood lighting and a heated outdoor pool.

- ultra modern open plan house
- 6 bathrooms
- Jacuzzirain shower
- swimming pool
- pool house
- pool table and bar area
- gated secured property
- ;automated house
- mood lighting
- superking beds
- backs on to golf course