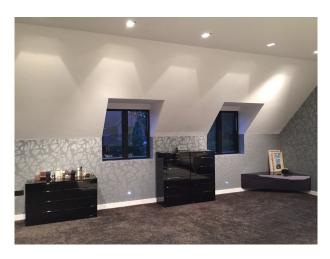

### Interior

Ultra modern hi-tech home with computer controlled gadgets and infrastructure available for filming and photo-shoots. The property has mood lighting and a heated outdoor pool.

- ultra modern open plan house
- 6 bathrooms
- Jacuzzirain shower
- swimming pool
- pool house
- pool table and bar area
- gated secured property
- ;automated house
- mood lighting
- superking beds
- backs on to golf course