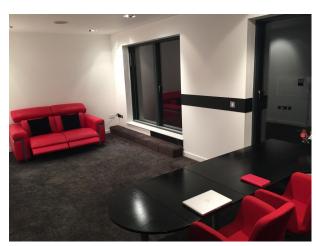

### Interior

Ultra modern hi-tech home with computer controlled gadgets and infrastructure available for filming and photo-shoots. The property has mood lighting and a heated outdoor pool.

- ultra modern open plan house
- 6 bathrooms
- Jacuzzirain shower
- swimming pool
- pool house
- pool table and bar area
- gated secured property
- ;automated house
- mood lighting
- superking beds
- backs on to golf course