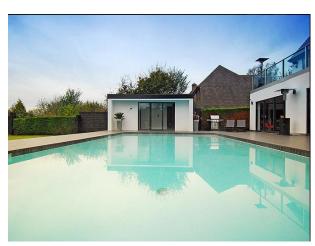

# **SE1297 Hi Tech Executive Home Film Location**

Ultra modern hi-tech home with computer controlled gadgets and infrastructure available for filming and photo-shoots. The property has mood lighting and a heated outdoor pool.

# **Hi Tech Executive Home Film Location**

Ultra modern hi-tech home with computer controlled gadgets and infrastructure available for filming and photo-shoots. The property has mood lighting and a heated outdoor pool.

### Interior

Ultra modern hi-tech home with computer controlled gadgets and infrastructure available for filming and photo-shoots. The property has mood lighting and a heated outdoor pool.

- ultra modern open plan house
- 6 bathrooms
- Jacuzzirain shower
- swimming pool
- pool house
- pool table and bar area
- gated secured property
- ;automated house
- mood lighting
- superking beds
- backs on to golf course