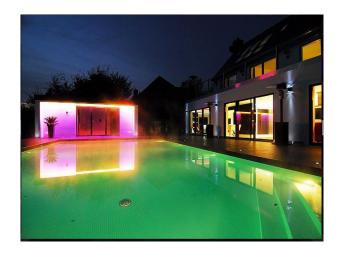

# **SE1297 Hi Tech Executive Home Film Location**

Ultra modern hi-tech home with computer controlled gadgets and infrastructure available for filming and photo-shoots. The property has mood lighting and a heated outdoor pool.

# **Hi Tech Executive Home Film Location**

Ultra modern hi-tech home with computer controlled gadgets and infrastructure available for filming and photo-shoots. The property has mood lighting and a heated outdoor pool.

### Interior

Ultra modern hi-tech home with computer controlled gadgets and infrastructure available for filming and photo-shoots. The property has mood lighting and a heated outdoor pool.

- ultra modern open plan house
- 6 bathrooms
- Jacuzzirain shower
- swimming pool
- pool house
- pool table and bar area
- gated secured property
- ;automated house
- mood lighting
- superking beds
- backs on to golf course