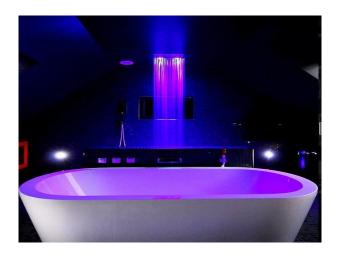

# **Features:**

| <b>Bathroom Types</b> | <b>Bedroom Types</b>               | Exterior Features                | Facilities                         |
|-----------------------|------------------------------------|----------------------------------|------------------------------------|
| • Cloakroom/WC        | • Child's Bedroom                  | Back Garden                      | • 3 Phase Power                    |
| • En-suite Bathroom   | <ul> <li>Double Bedroom</li> </ul> | <ul> <li>Balcony</li> </ul>      | • Domestic Power                   |
| • Family Bathroom     | • Spare Bedroom                    | <ul> <li>Decking</li> </ul>      | • Internet Access                  |
| • Jacuzzi             | • Teenager's Bedroom               | • Front Garden                   | <ul> <li>Mains Water</li> </ul>    |
| • Modern Bathroom     |                                    | <ul> <li>Golf Course</li> </ul>  | <ul> <li>Shoot and Stay</li> </ul> |
| • Shower Room         |                                    | <ul> <li>Outdoor Pool</li> </ul> | <ul><li>Toilets</li></ul>          |
| • Walk in Shower      |                                    | • Patio                          |                                    |

### Interior

Ultra modern hi-tech home with computer controlled gadgets and infrastructure available for filming and photo-shoots. The property has mood lighting and a heated outdoor pool.

- ultra modern open plan house
- 6 bathrooms
- Jacuzzirain shower
- swimming pool
- pool house
- pool table and bar area
- gated secured property
- ;automated house
- mood lighting
- superking beds
- backs on to golf course