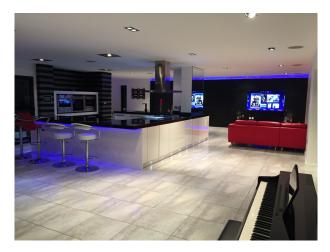

#### Walls & Windows **Parking Rooms** Views • Large Windows • Driveway • Bar • Countryside View • Changing Room • Painted Walls • Garage • Skylights • Off Street Parking • Dining Room • Wallpapered Walls • On Street Parking • Games Room • Parking Nearby • Hallway • Secure Parking • Home Cinema • Home Office • Living Room • Loft • Lounge • Music Studio • Office • Playroom • Reception

### Interior

Ultra modern hi-tech home with computer controlled gadgets and infrastructure available for filming and photo-shoots. The property has mood lighting and a heated outdoor pool.

- ultra modern open plan house
- 6 bathrooms
- Jacuzzirain shower
- swimming pool
- pool house
- pool table and bar area
- gated secured property
- ;automated house
- mood lighting
- superking beds
- backs on to golf course