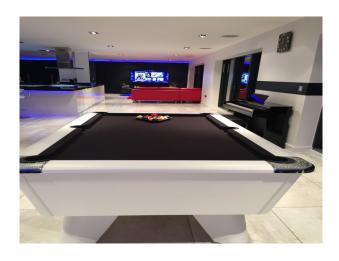

### Interior

Ultra modern hi-tech home with computer controlled gadgets and infrastructure available for filming and photo-shoots. The property has mood lighting and a heated outdoor pool.

- ultra modern open plan house
- 6 bathrooms
- Jacuzzirain shower
- swimming pool
- pool house
- pool table and bar area
- gated secured property
- ;automated house
- mood lighting
- superking beds
- backs on to golf course