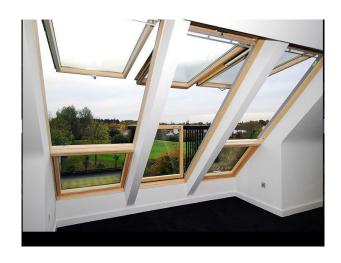

#### Walls & Windows **Parking Rooms** Views • Large Windows • Driveway • Bar • Countryside View • Changing Room • Painted Walls • Garage • Skylights • Off Street Parking • Dining Room • Wallpapered Walls • On Street Parking • Games Room • Parking Nearby • Hallway • Secure Parking • Home Cinema • Home Office • Living Room • Loft • Lounge • Music Studio • Office • Playroom • Reception