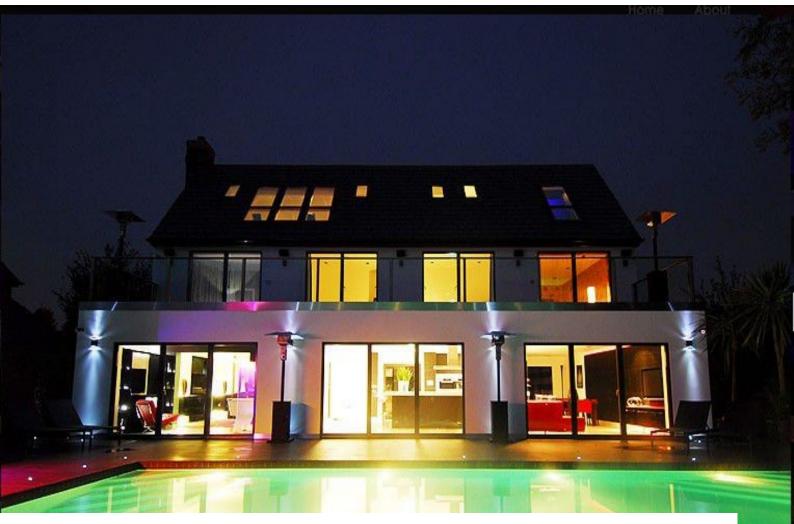

# **SE1297 Hi Tech Executive Home Film Location**

Ultra modern hi-tech home with computer controlled gadgets and infrastructure available for filming and photo-shoots. The property has mood lighting and a heated outdoor pool.

# **Hi Tech Executive Home Film Location**

Ultra modern hi-tech home with computer controlled gadgets and infrastructure available for filming and photo-shoots. The property has mood lighting and a heated outdoor pool.

### Interior

Ultra modern hi-tech home with computer controlled gadgets and infrastructure available for filming and photo-shoots. The property has mood lighting and a heated outdoor pool.

- ultra modern open plan house
- 6 bathrooms
- Jacuzzirain shower
- swimming pool
- pool house
- pool table and bar area
- gated secured property
- ;automated house
- mood lighting
- superking beds
- backs on to golf course

### Exterior

- Detached designer house
- gated property
- remote controlled garage doors
- backs on to golf course
- large forecourt.