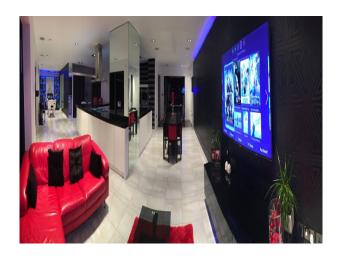

#### Walls & Windows **Parking Rooms** Views • Large Windows • Driveway • Bar • Countryside View • Changing Room • Painted Walls • Garage • Skylights • Off Street Parking • Dining Room • Wallpapered Walls • On Street Parking • Games Room • Parking Nearby • Hallway • Secure Parking • Home Cinema • Home Office • Living Room • Loft • Lounge • Music Studio • Office • Playroom • Reception

### Interior

Ultra modern hi-tech home with computer controlled gadgets and infrastructure available for filming and photo-shoots. The property has mood lighting and a heated outdoor pool.

- ultra modern open plan house
- 6 bathrooms
- Jacuzzirain shower
- swimming pool
- pool house
- pool table and bar area
- gated secured property
- ;automated house
- mood lighting
- superking beds
- backs on to golf course