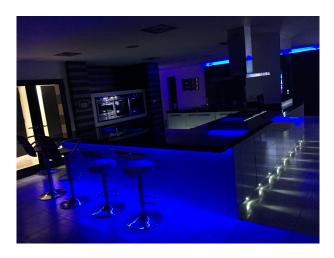

#### Walls & Windows **Parking Rooms** Views • Large Windows • Driveway • Bar • Countryside View • Changing Room • Painted Walls • Garage • Skylights • Off Street Parking • Dining Room • Wallpapered Walls • On Street Parking • Games Room • Parking Nearby • Hallway • Secure Parking • Home Cinema • Home Office • Living Room • Loft • Lounge • Music Studio • Office • Playroom • Reception

### Interior

Ultra modern hi-tech home with computer controlled gadgets and infrastructure available for filming and photo-shoots. The property has mood lighting and a heated outdoor pool.

- ultra modern open plan house
- 6 bathrooms
- Jacuzzirain shower
- swimming pool
- pool house
- pool table and bar area
- gated secured property
- ;automated house
- mood lighting
- superking beds
- backs on to golf course