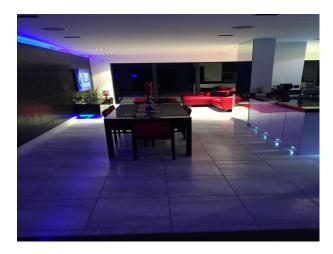

#### Walls & Windows **Parking Rooms** Views • Large Windows • Driveway • Bar • Countryside View • Changing Room • Painted Walls • Garage • Skylights • Off Street Parking • Dining Room • Wallpapered Walls • On Street Parking • Games Room • Parking Nearby • Hallway • Secure Parking • Home Cinema • Home Office • Living Room • Loft • Lounge • Music Studio • Office • Playroom • Reception

### Interior

Ultra modern hi-tech home with computer controlled gadgets and infrastructure available for filming and photo-shoots. The property has mood lighting and a heated outdoor pool.

- ultra modern open plan house
- 6 bathrooms
- Jacuzzirain shower
- swimming pool
- pool house
- pool table and bar area
- gated secured property
- ;automated house
- mood lighting
- superking beds
- backs on to golf course