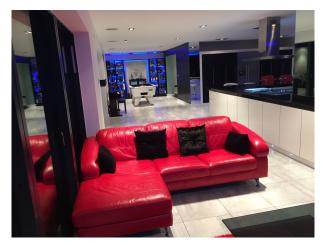

### Interior

Ultra modern hi-tech home with computer controlled gadgets and infrastructure available for filming and photo-shoots. The property has mood lighting and a heated outdoor pool.

- ultra modern open plan house
- 6 bathrooms
- Jacuzzirain shower
- swimming pool
- pool house
- pool table and bar area
- gated secured property
- ;automated house
- mood lighting
- superking beds
- backs on to golf course