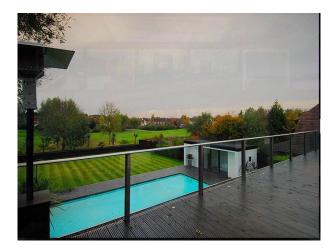

### Interior

Ultra modern hi-tech home with computer controlled gadgets and infrastructure available for filming and photo-shoots. The property has mood lighting and a heated outdoor pool.

- ultra modern open plan house
- 6 bathrooms
- Jacuzzirain shower
- swimming pool
- pool house
- pool table and bar area
- gated secured property
- ;automated house
- mood lighting
- superking beds
- backs on to golf course

### Exterior

- Detached designer house
- gated property
- remote controlled garage doors
- backs on to golf course
- large forecourt.