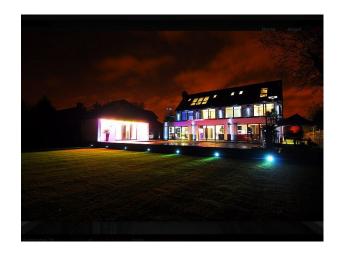

### Interior

Ultra modern hi-tech home with computer controlled gadgets and infrastructure available for filming and photo-shoots. The property has mood lighting and a heated outdoor pool.

- ultra modern open plan house
- 6 bathrooms
- Jacuzzirain shower
- swimming pool
- pool house
- pool table and bar area
- gated secured property
- ;automated house
- mood lighting
- superking beds
- backs on to golf course

### Exterior

- Detached designer house
- gated property
- remote controlled garage doors
- backs on to golf course
- large forecourt.