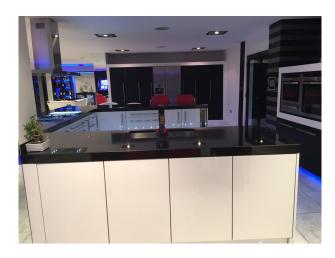

# **Kitchen Facilities**

- Breakfast Bar
- Cutlery and Crockery
- Eat In
- Gas Hob
- Island
- Kitchen Diner
- Large Dining Table
- Open Plan
- Pots and Pans
- Prep Area
- Small Appliances

# Kitchen types

- Cream & White Units
- Kitchen With Island