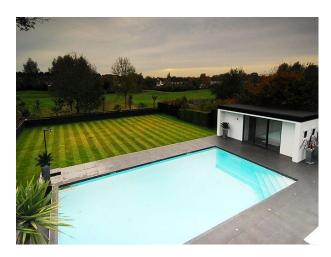

### Interior

Ultra modern hi-tech home with computer controlled gadgets and infrastructure available for filming and photo-shoots. The property has mood lighting and a heated outdoor pool.

- ultra modern open plan house
- 6 bathrooms
- Jacuzzirain shower
- swimming pool
- pool house
- pool table and bar area
- gated secured property
- ;automated house
- mood lighting
- superking beds
- backs on to golf course

### Exterior

- Detached designer house
- gated property
- remote controlled garage doors
- backs on to golf course
- large forecourt.