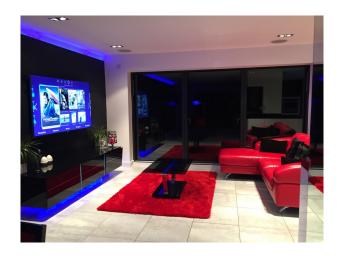

#### Walls & Windows **Parking Rooms** Views • Large Windows • Driveway • Bar • Countryside View • Changing Room • Painted Walls • Garage • Skylights • Off Street Parking • Dining Room • Wallpapered Walls • On Street Parking • Games Room • Parking Nearby • Hallway • Secure Parking • Home Cinema • Home Office • Living Room • Loft • Lounge • Music Studio • Office • Playroom • Reception

### Interior

Ultra modern hi-tech home with computer controlled gadgets and infrastructure available for filming and photo-shoots. The property has mood lighting and a heated outdoor pool.

- ultra modern open plan house
- 6 bathrooms
- Jacuzzirain shower
- swimming pool
- pool house
- pool table and bar area
- gated secured property
- ;automated house
- mood lighting
- superking beds
- backs on to golf course