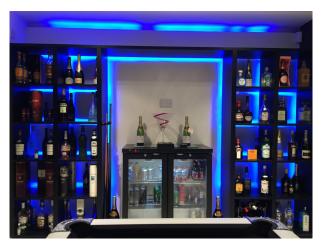

### Interior

Ultra modern hi-tech home with computer controlled gadgets and infrastructure available for filming and photo-shoots. The property has mood lighting and a heated outdoor pool.

- ultra modern open plan house
- 6 bathrooms
- Jacuzzirain shower
- swimming pool
- pool house
- pool table and bar area
- gated secured property
- ;automated house
- mood lighting
- superking beds
- backs on to golf course