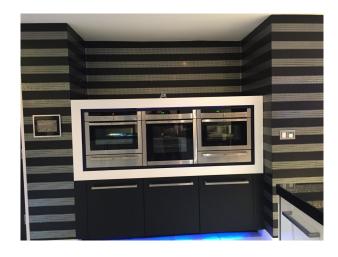

# **Kitchen Facilities**

- Breakfast Bar
- Cutlery and Crockery
- Eat In
- Gas Hob
- Island
- Kitchen Diner
- Large Dining Table
- Open Plan
- Pots and Pans
- Prep Area
- Small Appliances

# Kitchen types

- Cream & White Units
- Kitchen With Island