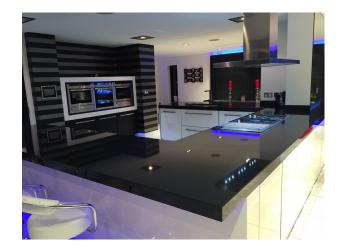

# **Kitchen Facilities**

- Breakfast Bar
- Cutlery and Crockery
- Eat In
- Gas Hob
- Island
- Kitchen Diner
- Large Dining Table
- Open Plan
- Pots and Pans
- Prep Area
- Small Appliances

# Kitchen types

- Cream & White Units
- Kitchen With Island