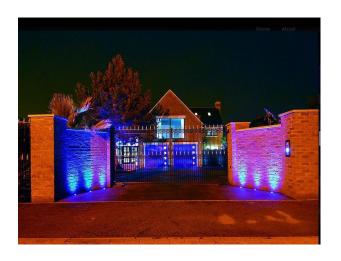

### Interior

Ultra modern hi-tech home with computer controlled gadgets and infrastructure available for filming and photo-shoots. The property has mood lighting and a heated outdoor pool.

- ultra modern open plan house
- 6 bathrooms
- Jacuzzirain shower
- swimming pool
- pool house
- pool table and bar area
- gated secured property
- ;automated house
- mood lighting
- superking beds
- backs on to golf course

### Exterior

- Detached designer house
- gated property
- remote controlled garage doors
- backs on to golf course
- large forecourt.