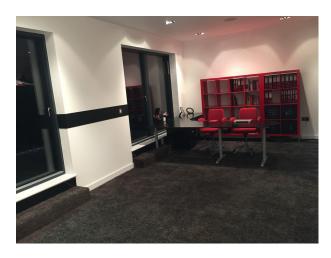

#### Walls & Windows **Parking Rooms** Views • Large Windows • Driveway • Bar • Countryside View • Changing Room • Painted Walls • Garage • Skylights • Off Street Parking • Dining Room • Wallpapered Walls • On Street Parking • Games Room • Parking Nearby • Hallway • Secure Parking • Home Cinema • Home Office • Living Room • Loft • Lounge • Music Studio • Office • Playroom • Reception