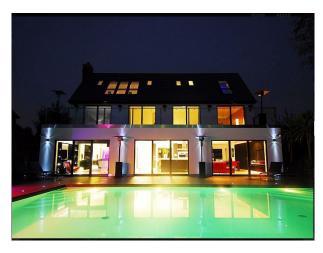

# **SE1297 Hi Tech Executive Home Film Location**

Ultra modern hi-tech home with computer controlled gadgets and infrastructure available for filming and photo-shoots. The property has mood lighting and a heated outdoor pool.

# **Hi Tech Executive Home Film Location**

Ultra modern hi-tech home with computer controlled gadgets and infrastructure available for filming and photo-shoots. The property has mood lighting and a heated outdoor pool.

### Interior

Ultra modern hi-tech home with computer controlled gadgets and infrastructure available for filming and photo-shoots. The property has mood lighting and a heated outdoor pool.

- ultra modern open plan house
- 6 bathrooms
- Jacuzzirain shower
- swimming pool
- pool house
- pool table and bar area
- gated secured property
- ;automated house
- mood lighting
- superking beds
- backs on to golf course