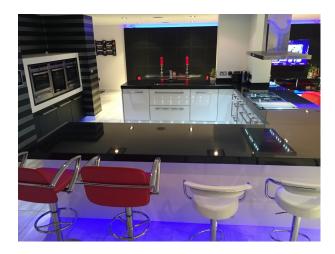

# **Kitchen Facilities**

- Breakfast Bar
- Cutlery and Crockery
- Eat In
- Gas Hob
- Island
- Kitchen Diner
- Large Dining Table
- Open Plan
- Pots and Pans
- Prep Area
- Small Appliances

# Kitchen types

- Cream & White Units
- Kitchen With Island