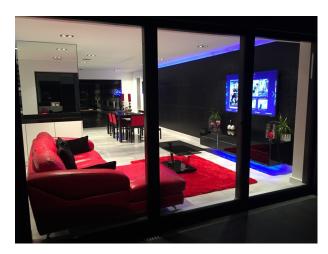

### Interior

Ultra modern hi-tech home with computer controlled gadgets and infrastructure available for filming and photo-shoots. The property has mood lighting and a heated outdoor pool.

- ultra modern open plan house
- 6 bathrooms
- Jacuzzirain shower
- swimming pool
- pool house
- pool table and bar area
- gated secured property
- ;automated house
- mood lighting
- superking beds
- backs on to golf course