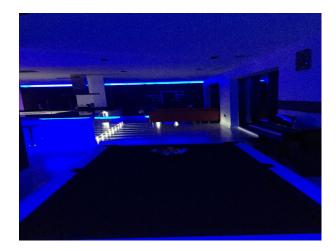

### Interior

Ultra modern hi-tech home with computer controlled gadgets and infrastructure available for filming and photo-shoots. The property has mood lighting and a heated outdoor pool.

- ultra modern open plan house
- 6 bathrooms
- Jacuzzirain shower
- swimming pool
- pool house
- pool table and bar area
- gated secured property
- ;automated house
- mood lighting
- superking beds
- backs on to golf course