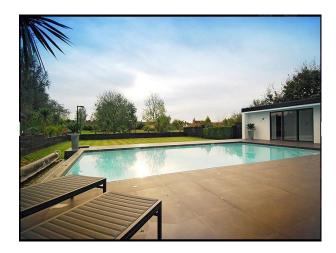

# **SE1297 Hi Tech Executive Home Film Location**

Ultra modern hi-tech home with computer controlled gadgets and infrastructure available for filming and photo-shoots. The property has mood lighting and a heated outdoor pool.

# **Hi Tech Executive Home Film Location**

Ultra modern hi-tech home with computer controlled gadgets and infrastructure available for filming and photo-shoots. The property has mood lighting and a heated outdoor pool.

### Interior

Ultra modern hi-tech home with computer controlled gadgets and infrastructure available for filming and photo-shoots. The property has mood lighting and a heated outdoor pool.

- ultra modern open plan house
- 6 bathrooms
- Jacuzzirain shower
- swimming pool
- pool house
- pool table and bar area
- gated secured property
- ;automated house
- mood lighting
- superking beds
- backs on to golf course

### Exterior

- Detached designer house
- gated property
- remote controlled garage doors
- backs on to golf course
- large forecourt.