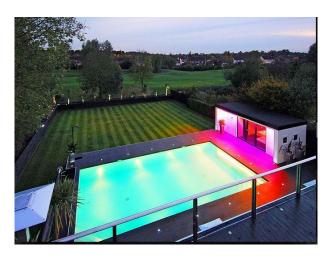

# **SE1297 Hi Tech Executive Home Film Location**

Ultra modern hi-tech home with computer controlled gadgets and infrastructure available for filming and photo-shoots. The property has mood lighting and a heated outdoor pool.

# **Hi Tech Executive Home Film Location**

Ultra modern hi-tech home with computer controlled gadgets and infrastructure available for filming and photo-shoots. The property has mood lighting and a heated outdoor pool.

### Interior

Ultra modern hi-tech home with computer controlled gadgets and infrastructure available for filming and photo-shoots. The property has mood lighting and a heated outdoor pool.

- ultra modern open plan house
- 6 bathrooms
- Jacuzzirain shower
- swimming pool
- pool house
- pool table and bar area
- gated secured property
- ;automated house
- mood lighting
- superking beds
- backs on to golf course

### Exterior

- Detached designer house
- gated property
- remote controlled garage doors
- backs on to golf course
- large forecourt.