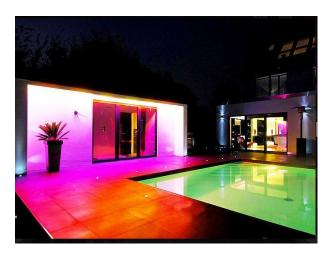

# **SE1297 Hi Tech Executive Home Film Location**

Ultra modern hi-tech home with computer controlled gadgets and infrastructure available for filming and photo-shoots. The property has mood lighting and a heated outdoor pool.

# **Hi Tech Executive Home Film Location**

Ultra modern hi-tech home with computer controlled gadgets and infrastructure available for filming and photo-shoots. The property has mood lighting and a heated outdoor pool.

### Interior

Ultra modern hi-tech home with computer controlled gadgets and infrastructure available for filming and photo-shoots. The property has mood lighting and a heated outdoor pool.

- ultra modern open plan house
- 6 bathrooms
- Jacuzzirain shower
- swimming pool
- pool house
- pool table and bar area
- gated secured property
- ;automated house
- mood lighting
- superking beds
- backs on to golf course