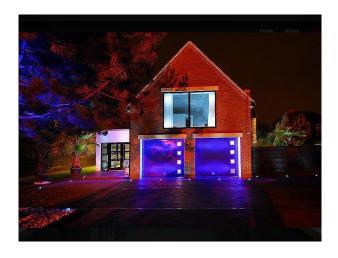

### Exterior

- Detached designer house
- gated property
- remote controlled garage doors
- backs on to golf course
- large forecourt.