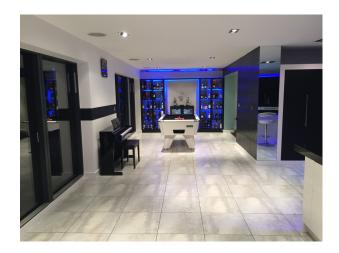

### Interior

Ultra modern hi-tech home with computer controlled gadgets and infrastructure available for filming and photo-shoots. The property has mood lighting and a heated outdoor pool.

- ultra modern open plan house
- 6 bathrooms
- Jacuzzirain shower
- swimming pool
- pool house
- pool table and bar area
- gated secured property
- ;automated house
- mood lighting
- superking beds
- backs on to golf course