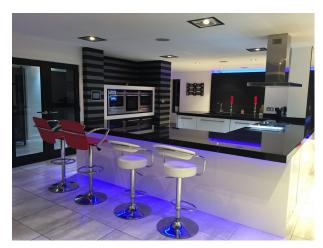

# **Kitchen Facilities**

- Breakfast Bar
- Cutlery and Crockery
- Eat In
- Gas Hob
- Island
- Kitchen Diner
- Large Dining Table
- Open Plan
- Pots and Pans
- Prep Area
- Small Appliances

# Kitchen types

- Cream & White Units
- Kitchen With Island