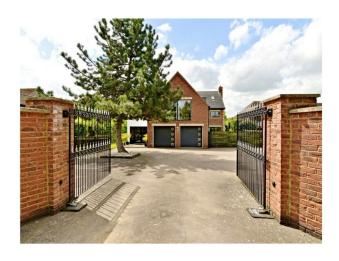

### Exterior

- Detached designer house
- gated property
- remote controlled garage doors
- backs on to golf course
- large forecourt.