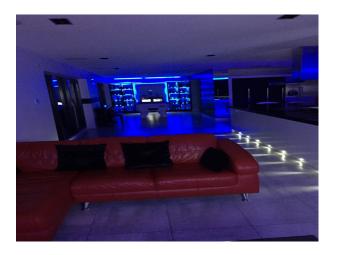

### Interior

Ultra modern hi-tech home with computer controlled gadgets and infrastructure available for filming and photo-shoots. The property has mood lighting and a heated outdoor pool.

- ultra modern open plan house
- 6 bathrooms
- Jacuzzirain shower
- swimming pool
- pool house
- pool table and bar area
- gated secured property
- ;automated house
- mood lighting
- superking beds
- backs on to golf course