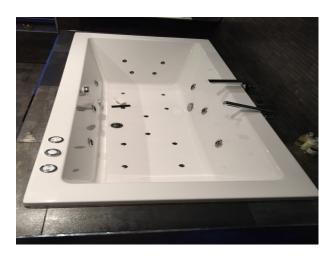

### Interior

Ultra modern hi-tech home with computer controlled gadgets and infrastructure available for filming and photo-shoots. The property has mood lighting and a heated outdoor pool.

- ultra modern open plan house
- 6 bathrooms
- Jacuzzirain shower
- swimming pool
- pool house
- pool table and bar area
- gated secured property
- ;automated house
- mood lighting
- superking beds
- backs on to golf course