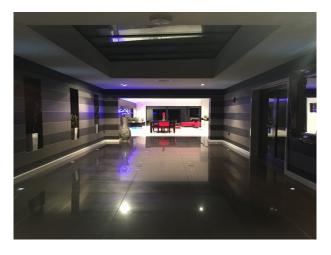

### Interior

Ultra modern hi-tech home with computer controlled gadgets and infrastructure available for filming and photo-shoots. The property has mood lighting and a heated outdoor pool.

- ultra modern open plan house
- 6 bathrooms
- Jacuzzirain shower
- swimming pool
- pool house
- pool table and bar area
- gated secured property
- ;automated house
- mood lighting
- superking beds
- backs on to golf course