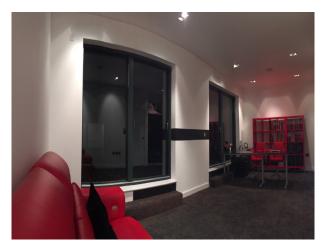

### Interior

Ultra modern hi-tech home with computer controlled gadgets and infrastructure available for filming and photo-shoots. The property has mood lighting and a heated outdoor pool.

- ultra modern open plan house
- 6 bathrooms
- Jacuzzirain shower
- swimming pool
- pool house
- pool table and bar area
- gated secured property
- ;automated house
- mood lighting
- superking beds
- backs on to golf course