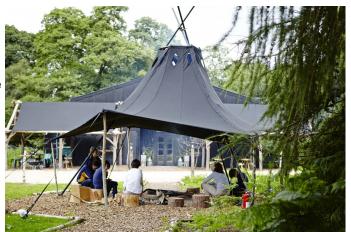

At the centre of the site is a large woodshed with comfortable seating and tea/coffee facilities. This space could be made available for production services if required.

#### Exterior

Nestling within 500 acres of native English woodland in the peaceful Yorkshire Wolds. The suites are private and well-spaced, these each have a large veranda, Close by is The Woodshed, a communal chill out area with an outdoor fire pit and oodles of natural woodland beyond.