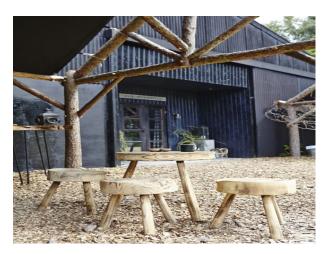

At the centre of the site is a large woodshed with comfortable seating and tea/coffee facilities. This space could be made available for production services if required.