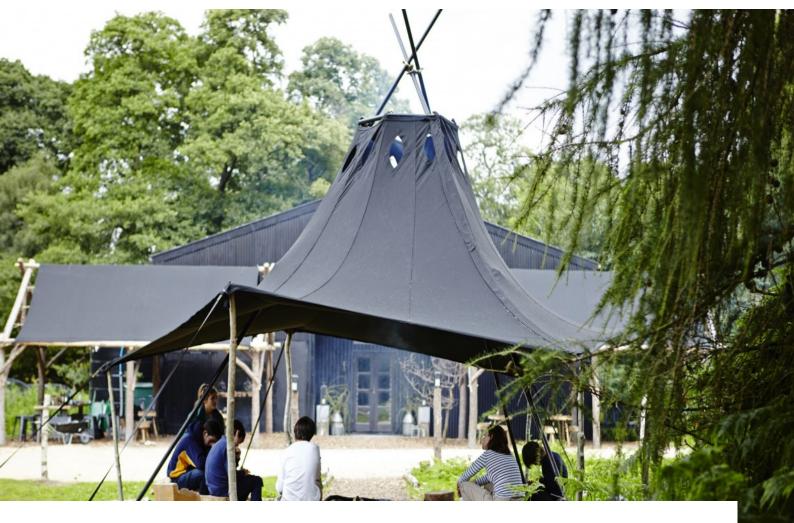

At the centre of the site is a large woodshed with comfortable seating and tea/coffee facilities. This space could be made available for production services if required.

#### Exterior

Nestling within 500 acres of native English woodland in the peaceful Yorkshire Wolds. The suites are private and well-spaced, these each have a large veranda, Close by is The Woodshed, a communal chill out area with an outdoor fire pit and oodles of natural woodland beyond.