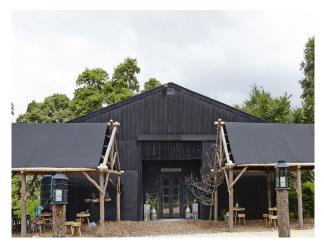

At the centre of the site is a large woodshed with comfortable seating and tea/coffee facilities. This space could be made available for production services if required.

#### Exterior

Nestling within 500 acres of native English woodland in the peaceful Yorkshire Wolds. The suites are private and well-spaced, these each have a large veranda, Close by is The Woodshed, a communal chill out area with an outdoor fire pit and oodles of natural woodland beyond.