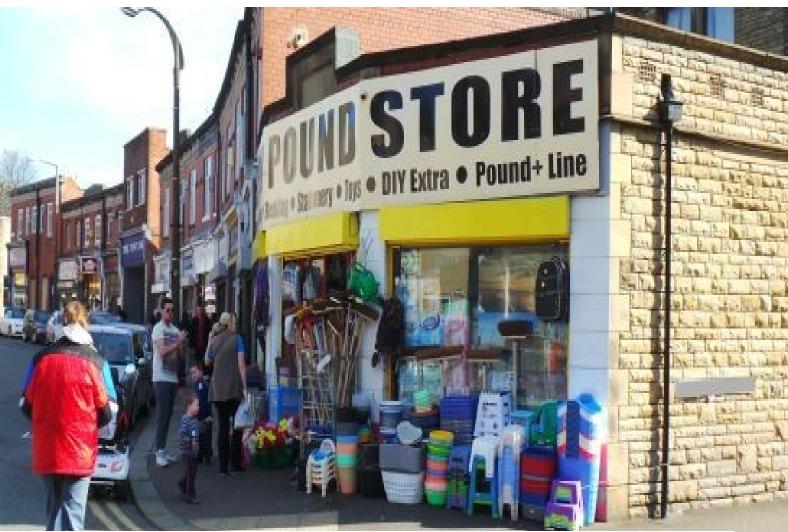

#### Interior

This Yorkshire High street is available to film makers and photographers. This locations offers an selection of shop frontages, road marking, pedestrian crossing, small roads behind shops, the possibilities for filming at different angles are endless.

Some of the shops are also available the be used with this location. Please contact us for more details. nbsp;