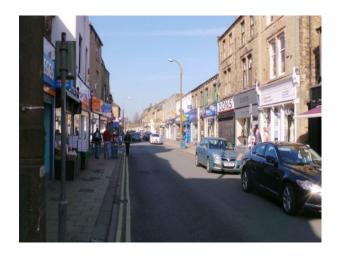

### Parking Views

• On Street Parking • Residential View

#### Interior

This Yorkshire High street is available to film makers and photographers. This locations offers an selection of shop frontages, road marking, pedestrian crossing, small roads behind shops, the possibilities for filming at different angles are endless.