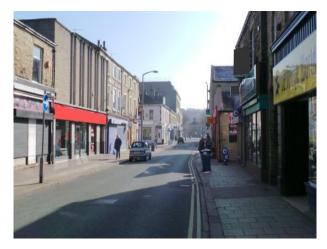

#### Interior

This Yorkshire High street is available to film makers and photographers. This locations offers an selection of shop frontages, road marking, pedestrian crossing, small roads behind shops, the possibilities for filming at different angles are endless.