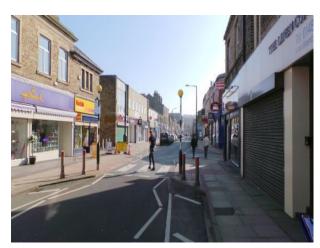

#### Interior

This Yorkshire High street is available to film makers and photographers. This locations offers an selection of shop frontages, road marking, pedestrian crossing, small roads behind shops, the possibilities for filming at different angles are endless.