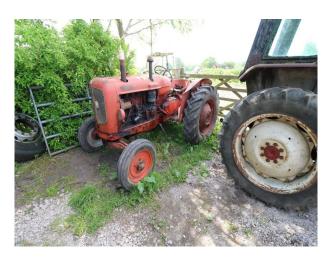

## WM4242 Hillbilly Shack For Filming

Hillbilly type shack and repairers yard of old tractors/machinery now available to hire for filming

## Hillbilly Shack For Filming

Hillbilly type shack and repairers yard of old tractors/machinery now available to hire for filming

Location: Staffordshire, United Kingdom Within the M25: No Categories: Farm Land | Waste Land | Cabins & Portable Structures | Rustic