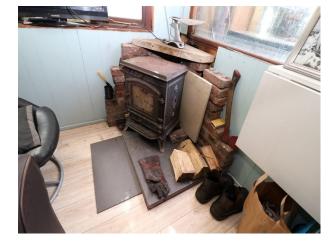

## Interior

 $\label{eq:small} Small \ isolated \ shack \ with \ intimate \ living \ accommodation. \ This \ is \ a \ workers \ cabin \ and \ is \ functional \ with \ small \ woodburner \ etc$ 