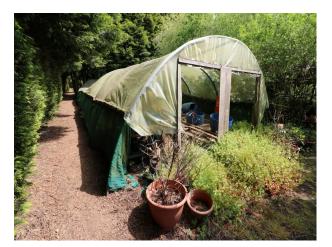

## WM4242 Hillbilly Shack For Filming

Hillbilly type shack and repairers yard of old tractors/machinery now available to hire for filming

## Hillbilly Shack For Filming

Hillbilly type shack and repairers yard of old tractors/machinery now available to hire for filming

Location: Staffordshire, United Kingdom Within the M25: No Categories: Farm Land | Waste Land | Cabins & Portable Structures | Rustic