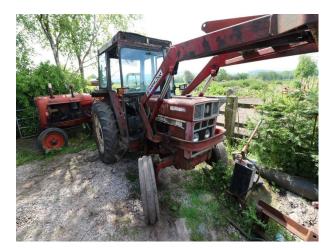

## WM4242 Hillbilly Shack For Filming

Hillbilly type shack and repairers yard of old tractors/machinery now available to hire for filming

## Hillbilly Shack For Filming

Hillbilly type shack and repairers yard of old tractors/machinery now available to hire for filming

Location: Staffordshire, United Kingdom Within the M25: No Categories: Farm Land | Waste Land | Cabins & Portable Structures | Rustic