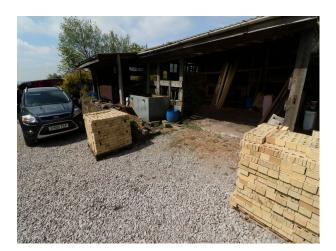

## WM4242 Hillbilly Shack For Filming

Hillbilly type shack and repairers yard of old tractors/machinery now available to hire for filming

## Hillbilly Shack For Filming

Hillbilly type shack and repairers yard of old tractors/machinery now available to hire for filming

Location: Staffordshire, United Kingdom Within the M25: No Categories: Farm Land | Waste Land | Cabins & Portable Structures | Rustic