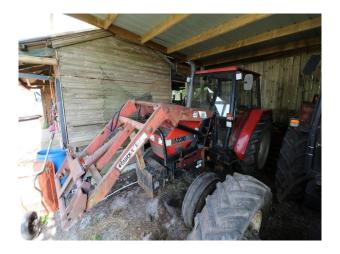

## WM4242 Hillbilly Shack For Filming

Hillbilly type shack and repairers yard of old tractors/machinery now available to hire for filming

## Hillbilly Shack For Filming

Hillbilly type shack and repairers yard of old tractors/machinery now available to hire for filming

Location: Staffordshire, United Kingdom Within the M25: No Categories: Farm Land | Waste Land | Cabins & Portable Structures | Rustic