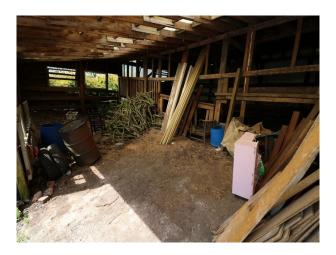

## WM4242 Hillbilly Shack For Filming

Hillbilly type shack and repairers yard of old tractors/machinery now available to hire for filming

## Hillbilly Shack For Filming

Hillbilly type shack and repairers yard of old tractors/machinery now available to hire for filming

Location: Staffordshire, United Kingdom Within the M25: No Categories: Farm Land | Waste Land | Cabins & Portable Structures | Rustic

## Interior

 $\label{eq:small} Small \ isolated \ shack \ with \ intimate \ living \ accommodation. \ This \ is \ a \ workers \ cabin \ and \ is \ functional \ with \ small \ woodburner \ etc$ 