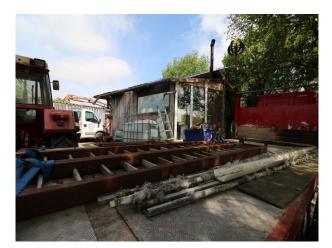

## WM4242 Hillbilly Shack For Filming

Hillbilly type shack and repairers yard of old tractors/machinery now available to hire for filming

## Hillbilly Shack For Filming

Hillbilly type shack and repairers yard of old tractors/machinery now available to hire for filming

Location: Staffordshire, United Kingdom Within the M25: No Categories: Farm Land | Waste Land | Cabins & Portable Structures | Rustic

## Interior

 $\label{eq:small} Small \ isolated \ shack \ with \ intimate \ living \ accommodation. \ This \ is \ a \ workers \ cabin \ and \ is \ functional \ with \ small \ woodburner \ etc$ 