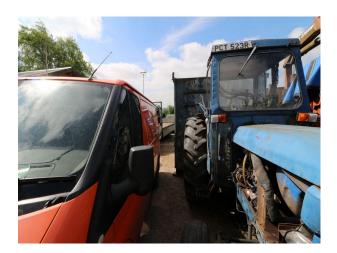

## WM4242 Hillbilly Shack For Filming

Hillbilly type shack and repairers yard of old tractors/machinery now available to hire for filming

## Hillbilly Shack For Filming

Hillbilly type shack and repairers yard of old tractors/machinery now available to hire for filming

Location: Staffordshire, United Kingdom Within the M25: No Categories: Farm Land | Waste Land | Cabins & Portable Structures | Rustic