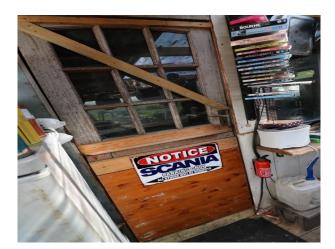

## WM4242 Hillbilly Shack For Filming

Hillbilly type shack and repairers yard of old tractors/machinery now available to hire for filming

## Hillbilly Shack For Filming

Hillbilly type shack and repairers yard of old tractors/machinery now available to hire for filming

Location: Staffordshire, United Kingdom Within the M25: No Categories: Farm Land | Waste Land | Cabins & Portable Structures | Rustic