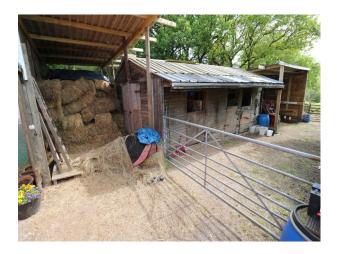

## WM4242 Hillbilly Shack For Filming

Hillbilly type shack and repairers yard of old tractors/machinery now available to hire for filming

## Hillbilly Shack For Filming

Hillbilly type shack and repairers yard of old tractors/machinery now available to hire for filming

Location: Staffordshire, United Kingdom Within the M25: No Categories: Farm Land | Waste Land | Cabins & Portable Structures | Rustic