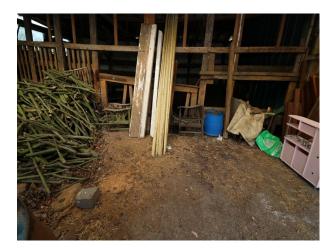

## WM4242 Hillbilly Shack For Filming

Hillbilly type shack and repairers yard of old tractors/machinery now available to hire for filming

## Hillbilly Shack For Filming

Hillbilly type shack and repairers yard of old tractors/machinery now available to hire for filming

Location: Staffordshire, United Kingdom Within the M25: No Categories: Farm Land | Waste Land | Cabins & Portable Structures | Rustic

## Interior

 $\label{eq:small} Small \ isolated \ shack \ with \ intimate \ living \ accommodation. \ This \ is \ a \ workers \ cabin \ and \ is \ functional \ with \ small \ woodburner \ etc$ 