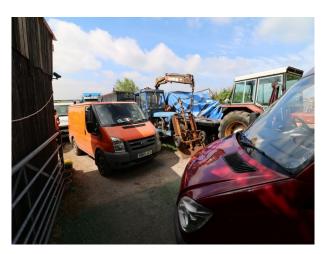

## WM4242 Hillbilly Shack For Filming

Hillbilly type shack and repairers yard of old tractors/machinery now available to hire for filming

## Hillbilly Shack For Filming

Hillbilly type shack and repairers yard of old tractors/machinery now available to hire for filming

Location: Staffordshire, United Kingdom Within the M25: No Categories: Farm Land | Waste Land | Cabins & Portable Structures | Rustic