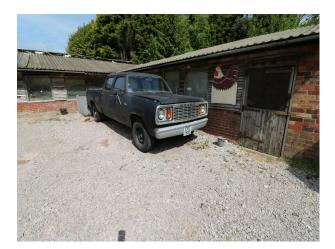

## WM4242 Hillbilly Shack For Filming

Hillbilly type shack and repairers yard of old tractors/machinery now available to hire for filming

## Hillbilly Shack For Filming

Hillbilly type shack and repairers yard of old tractors/machinery now available to hire for filming

Location: Staffordshire, United Kingdom Within the M25: No Categories: Farm Land | Waste Land | Cabins & Portable Structures | Rustic