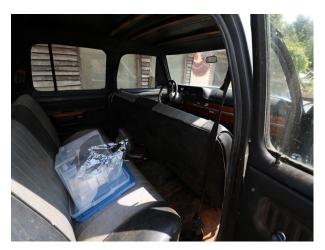

## Interior

 $\label{eq:small} Small \ isolated \ shack \ with \ intimate \ living \ accommodation. \ This \ is \ a \ workers \ cabin \ and \ is \ functional \ with \ small \ woodburner \ etc$ 