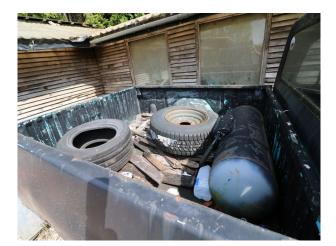

## WM4242 Hillbilly Shack For Filming

Hillbilly type shack and repairers yard of old tractors/machinery now available to hire for filming

## Hillbilly Shack For Filming

Hillbilly type shack and repairers yard of old tractors/machinery now available to hire for filming

Location: Staffordshire, United Kingdom Within the M25: No Categories: Farm Land | Waste Land | Cabins & Portable Structures | Rustic