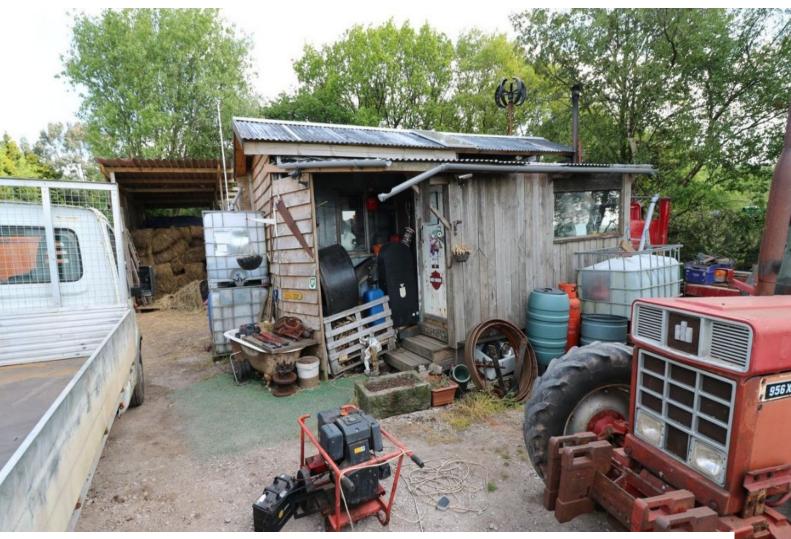

## WM4242 Hillbilly Shack For Filming

Hillbilly type shack and repairers yard of old tractors/machinery now available to hire for filming

## Hillbilly Shack For Filming

Hillbilly type shack and repairers yard of old tractors/machinery now available to hire for filming

Location: Staffordshire, United Kingdom Within the M25: No Categories: Farm Land | Waste Land | Cabins & Portable Structures | Rustic

## Interior

 $\label{eq:small} Small \ isolated \ shack \ with \ intimate \ living \ accommodation. \ This \ is \ a \ workers \ cabin \ and \ is \ functional \ with \ small \ woodburner \ etc$ 