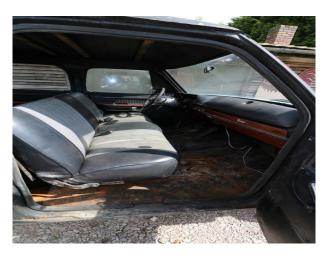

## Interior

 $\label{eq:small} Small \ isolated \ shack \ with \ intimate \ living \ accommodation. \ This \ is \ a \ workers \ cabin \ and \ is \ functional \ with \ small \ woodburner \ etc$ 