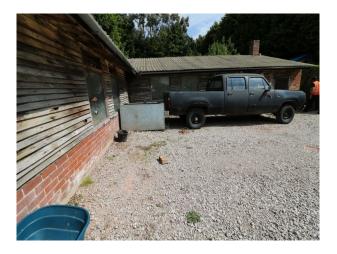

## WM4242 Hillbilly Shack For Filming

Hillbilly type shack and repairers yard of old tractors/machinery now available to hire for filming

## Hillbilly Shack For Filming

Hillbilly type shack and repairers yard of old tractors/machinery now available to hire for filming

Location: Staffordshire, United Kingdom Within the M25: No Categories: Farm Land | Waste Land | Cabins & Portable Structures | Rustic