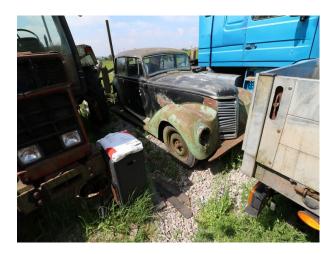

## WM4242 Hillbilly Shack For Filming

Hillbilly type shack and repairers yard of old tractors/machinery now available to hire for filming

## Hillbilly Shack For Filming

Hillbilly type shack and repairers yard of old tractors/machinery now available to hire for filming

Location: Staffordshire, United Kingdom Within the M25: No Categories: Farm Land | Waste Land | Cabins & Portable Structures | Rustic