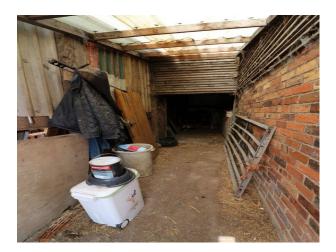

## WM4242 Hillbilly Shack For Filming

Hillbilly type shack and repairers yard of old tractors/machinery now available to hire for filming

## Hillbilly Shack For Filming

Hillbilly type shack and repairers yard of old tractors/machinery now available to hire for filming

Location: Staffordshire, United Kingdom Within the M25: No Categories: Farm Land | Waste Land | Cabins & Portable Structures | Rustic

## Interior

 $\label{eq:small} Small \ isolated \ shack \ with \ intimate \ living \ accommodation. \ This \ is \ a \ workers \ cabin \ and \ is \ functional \ with \ small \ woodburner \ etc$ 