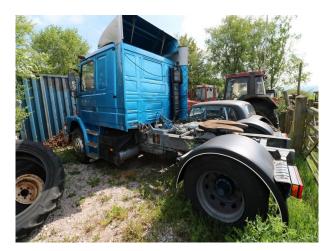

## WM4242 Hillbilly Shack For Filming

Hillbilly type shack and repairers yard of old tractors/machinery now available to hire for filming

## Hillbilly Shack For Filming

Hillbilly type shack and repairers yard of old tractors/machinery now available to hire for filming

Location: Staffordshire, United Kingdom Within the M25: No Categories: Farm Land | Waste Land | Cabins & Portable Structures | Rustic