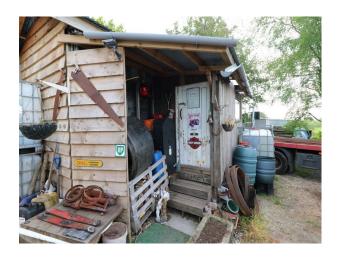

## WM4242 Hillbilly Shack For Filming

Hillbilly type shack and repairers yard of old tractors/machinery now available to hire for filming

## Hillbilly Shack For Filming

Hillbilly type shack and repairers yard of old tractors/machinery now available to hire for filming

Location: Staffordshire, United Kingdom Within the M25: No Categories: Farm Land | Waste Land | Cabins & Portable Structures | Rustic

## Interior

 $\label{eq:small} Small \ isolated \ shack \ with \ intimate \ living \ accommodation. \ This \ is \ a \ workers \ cabin \ and \ is \ functional \ with \ small \ woodburner \ etc$ 