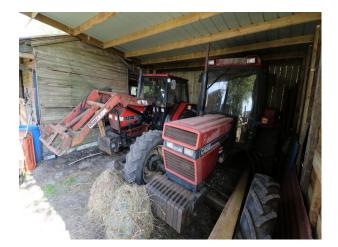

## WM4242 Hillbilly Shack For Filming

Hillbilly type shack and repairers yard of old tractors/machinery now available to hire for filming

## Hillbilly Shack For Filming

Hillbilly type shack and repairers yard of old tractors/machinery now available to hire for filming

Location: Staffordshire, United Kingdom Within the M25: No Categories: Farm Land | Waste Land | Cabins & Portable Structures | Rustic