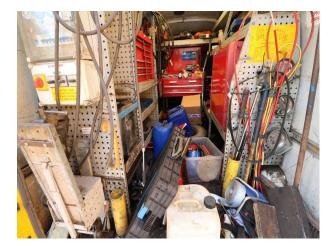

## Interior

 $\label{eq:small} Small \ isolated \ shack \ with \ intimate \ living \ accommodation. \ This \ is \ a \ workers \ cabin \ and \ is \ functional \ with \ small \ woodburner \ etc$ 