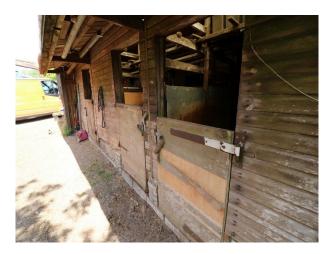

## WM4242 Hillbilly Shack For Filming

Hillbilly type shack and repairers yard of old tractors/machinery now available to hire for filming

## Hillbilly Shack For Filming

Hillbilly type shack and repairers yard of old tractors/machinery now available to hire for filming

Location: Staffordshire, United Kingdom Within the M25: No Categories: Farm Land | Waste Land | Cabins & Portable Structures | Rustic