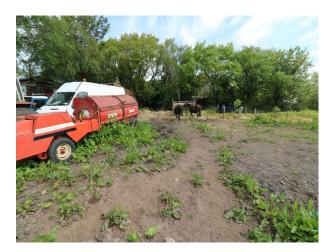

## WM4242 Hillbilly Shack For Filming

Hillbilly type shack and repairers yard of old tractors/machinery now available to hire for filming

## Hillbilly Shack For Filming

Hillbilly type shack and repairers yard of old tractors/machinery now available to hire for filming

Location: Staffordshire, United Kingdom Within the M25: No Categories: Farm Land | Waste Land | Cabins & Portable Structures | Rustic