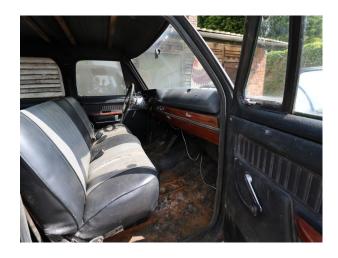

## Interior

 $\label{eq:small} Small \ isolated \ shack \ with \ intimate \ living \ accommodation. \ This \ is \ a \ workers \ cabin \ and \ is \ functional \ with \ small \ woodburner \ etc$ 