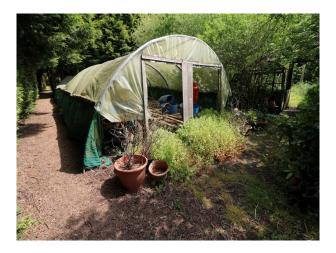

## WM4242 Hillbilly Shack For Filming

Hillbilly type shack and repairers yard of old tractors/machinery now available to hire for filming

## Hillbilly Shack For Filming

Hillbilly type shack and repairers yard of old tractors/machinery now available to hire for filming

Location: Staffordshire, United Kingdom Within the M25: No Categories: Farm Land | Waste Land | Cabins & Portable Structures | Rustic