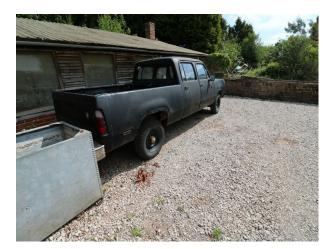

## WM4242 Hillbilly Shack For Filming

Hillbilly type shack and repairers yard of old tractors/machinery now available to hire for filming

## Hillbilly Shack For Filming

Hillbilly type shack and repairers yard of old tractors/machinery now available to hire for filming

Location: Staffordshire, United Kingdom Within the M25: No Categories: Farm Land | Waste Land | Cabins & Portable Structures | Rustic