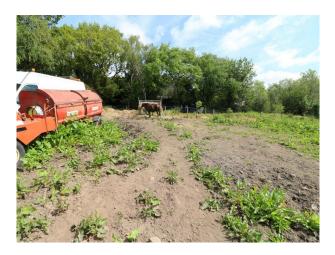

## WM4242 Hillbilly Shack For Filming

Hillbilly type shack and repairers yard of old tractors/machinery now available to hire for filming

## Hillbilly Shack For Filming

Hillbilly type shack and repairers yard of old tractors/machinery now available to hire for filming

Location: Staffordshire, United Kingdom Within the M25: No Categories: Farm Land | Waste Land | Cabins & Portable Structures | Rustic