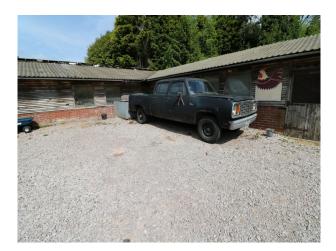

## WM4242 Hillbilly Shack For Filming

Hillbilly type shack and repairers yard of old tractors/machinery now available to hire for filming

## Hillbilly Shack For Filming

Hillbilly type shack and repairers yard of old tractors/machinery now available to hire for filming

Location: Staffordshire, United Kingdom Within the M25: No Categories: Farm Land | Waste Land | Cabins & Portable Structures | Rustic