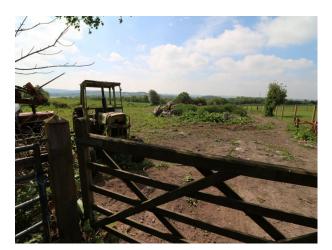

## WM4242 Hillbilly Shack For Filming

Hillbilly type shack and repairers yard of old tractors/machinery now available to hire for filming

## Hillbilly Shack For Filming

Hillbilly type shack and repairers yard of old tractors/machinery now available to hire for filming

Location: Staffordshire, United Kingdom Within the M25: No Categories: Farm Land | Waste Land | Cabins & Portable Structures | Rustic