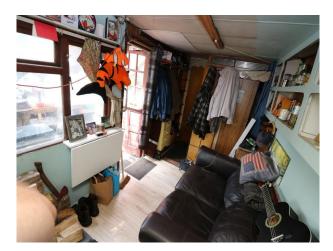

## Interior

 $\label{eq:small} Small \ isolated \ shack \ with \ intimate \ living \ accommodation. \ This \ is \ a \ workers \ cabin \ and \ is \ functional \ with \ small \ woodburner \ etc$ 