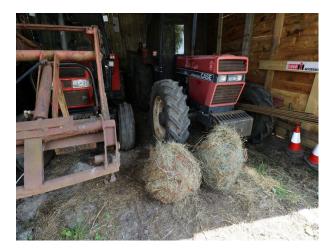

## WM4242 Hillbilly Shack For Filming

Hillbilly type shack and repairers yard of old tractors/machinery now available to hire for filming

## Hillbilly Shack For Filming

Hillbilly type shack and repairers yard of old tractors/machinery now available to hire for filming

Location: Staffordshire, United Kingdom Within the M25: No Categories: Farm Land | Waste Land | Cabins & Portable Structures | Rustic