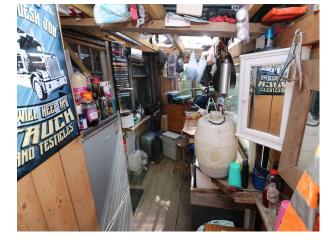

## Interior

 $\label{eq:small} Small \ isolated \ shack \ with \ intimate \ living \ accommodation. \ This \ is \ a \ workers \ cabin \ and \ is \ functional \ with \ small \ woodburner \ etc$ 