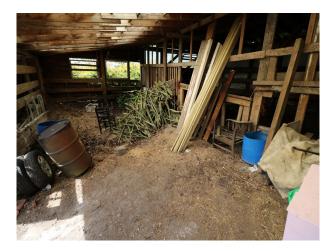

## WM4242 Hillbilly Shack For Filming

Hillbilly type shack and repairers yard of old tractors/machinery now available to hire for filming

## Hillbilly Shack For Filming

Hillbilly type shack and repairers yard of old tractors/machinery now available to hire for filming

Location: Staffordshire, United Kingdom Within the M25: No Categories: Farm Land | Waste Land | Cabins & Portable Structures | Rustic

## Interior

 $\label{eq:small} Small \ isolated \ shack \ with \ intimate \ living \ accommodation. \ This \ is \ a \ workers \ cabin \ and \ is \ functional \ with \ small \ woodburner \ etc$ 