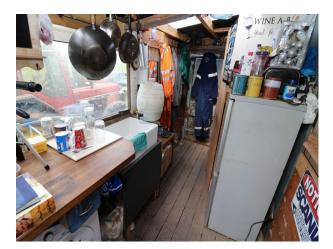

## Interior

 $\label{eq:small} Small \ isolated \ shack \ with \ intimate \ living \ accommodation. \ This \ is \ a \ workers \ cabin \ and \ is \ functional \ with \ small \ woodburner \ etc$ 