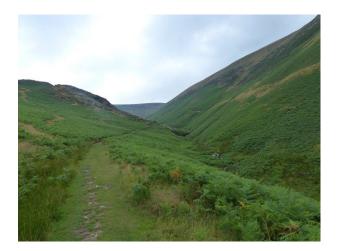

## Hillside Hamlet With Hydro For Filming

Farmhouse and outbuildings set in rolling hills, with its own hydro power station.

Location: Cumbria, United Kingdom Within the M25: No Categories: Farm Land | Ponds | Lakes | Islands | Woodland | Farms | Farm Houses | Cottage Film Locations