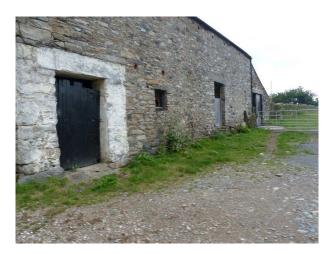

## N1190 Hillside Hamlet With Hydro For Filming

Farmhouse and outbuildings set in rolling hills, with its own hydro power station.

## Hillside Hamlet With Hydro For Filming

Farmhouse and outbuildings set in rolling hills, with its own hydro power station.

Location: Cumbria, United Kingdom Within the M25: No Categories: Farm Land | Ponds | Lakes | Islands | Woodland | Farms | Farm Houses | Cottage Film Locations