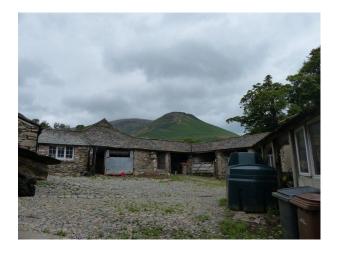

## N1190 Hillside Hamlet With Hydro For Filming

Farmhouse and outbuildings set in rolling hills, with its own hydro power station.

## Hillside Hamlet With Hydro For Filming

Farmhouse and outbuildings set in rolling hills, with its own hydro power station.

Location: Cumbria, United Kingdom Within the M25: No Categories: Farm Land | Ponds | Lakes | Islands | Woodland | Farms | Farm Houses | Cottage Film Locations