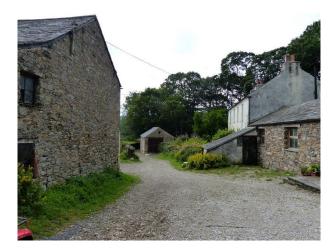

## N1190 Hillside Hamlet With Hydro For Filming

Farmhouse and outbuildings set in rolling hills, with its own hydro power station.

## Hillside Hamlet With Hydro For Filming

Farmhouse and outbuildings set in rolling hills, with its own hydro power station.

Location: Cumbria, United Kingdom Within the M25: No Categories: Farm Land | Ponds | Lakes | Islands | Woodland | Farms | Farm Houses | Cottage Film Locations