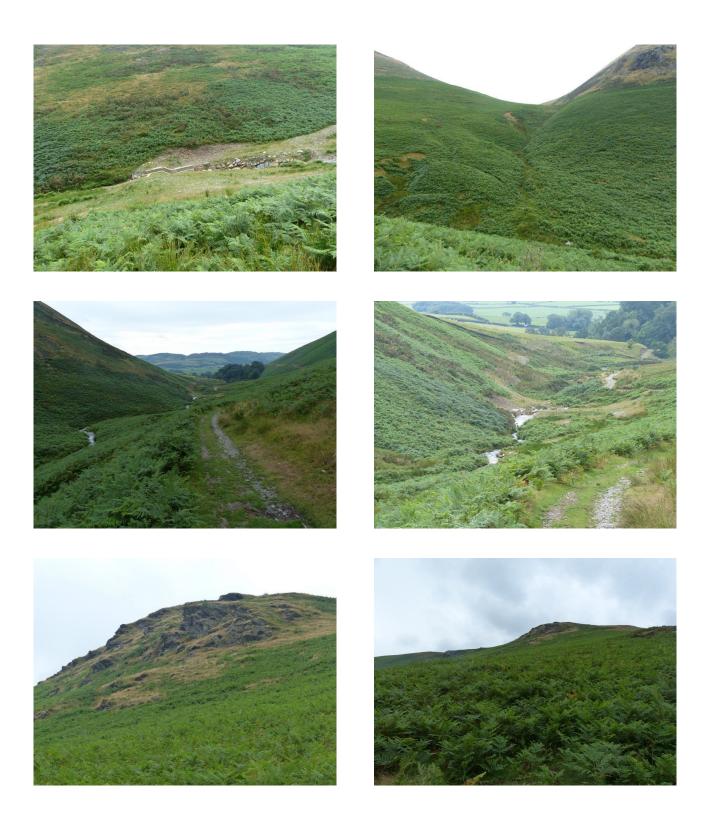

## Hillside Hamlet With Hydro For Filming

Farmhouse and outbuildings set in rolling hills, with its own hydro power station.

Location: Cumbria, United Kingdom Within the M25: No Categories: Farm Land | Ponds | Lakes | Islands | Woodland | Farms | Farm Houses | Cottage Film Locations