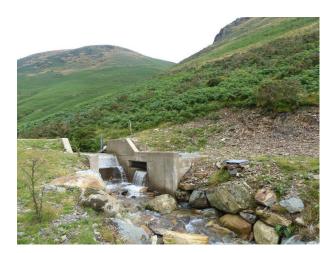

## Hillside Hamlet With Hydro For Filming

Farmhouse and outbuildings set in rolling hills, with its own hydro power station.

Location: Cumbria, United Kingdom Within the M25: No Categories: Farm Land | Ponds | Lakes | Islands | Woodland | Farms | Farm Houses | Cottage Film Locations