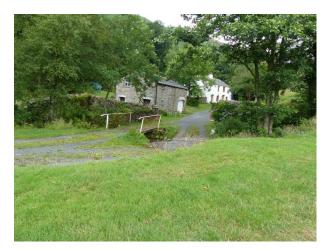

## N1190 Hillside Hamlet With Hydro For Filming

Farmhouse and outbuildings set in rolling hills, with its own hydro power station.

## Hillside Hamlet With Hydro For Filming

Farmhouse and outbuildings set in rolling hills, with its own hydro power station.

Location: Cumbria, United Kingdom Within the M25: No Categories: Farm Land | Ponds | Lakes | Islands | Woodland | Farms | Farm Houses | Cottage Film Locations