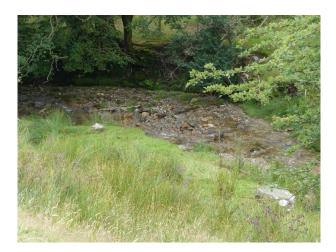

## N1190 Hillside Hamlet With Hydro For Filming

Farmhouse and outbuildings set in rolling hills, with its own hydro power station.

## Hillside Hamlet With Hydro For Filming

Farmhouse and outbuildings set in rolling hills, with its own hydro power station.

Location: Cumbria, United Kingdom Within the M25: No Categories: Farm Land | Ponds | Lakes | Islands | Woodland | Farms | Farm Houses | Cottage Film Locations