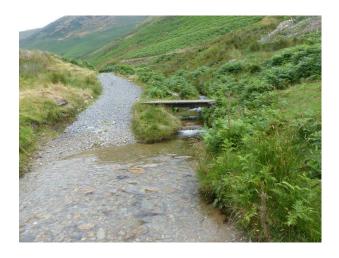

## N1190 Hillside Hamlet With Hydro For Filming

Farmhouse and outbuildings set in rolling hills, with its own hydro power station.

## Hillside Hamlet With Hydro For Filming

Farmhouse and outbuildings set in rolling hills, with its own hydro power station.

Location: Cumbria, United Kingdom Within the M25: No Categories: Farm Land | Ponds | Lakes | Islands | Woodland | Farms | Farm Houses | Cottage Film Locations