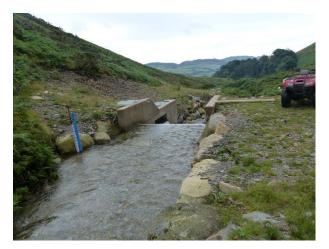

## Hillside Hamlet With Hydro For Filming

Farmhouse and outbuildings set in rolling hills, with its own hydro power station.

Location: Cumbria, United Kingdom Within the M25: No Categories: Farm Land | Ponds | Lakes | Islands | Woodland | Farms | Farm Houses | Cottage Film Locations