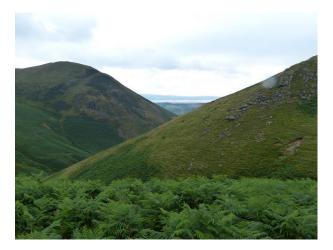

## N1190 Hillside Hamlet With Hydro For Filming

Farmhouse and outbuildings set in rolling hills, with its own hydro power station.

## Hillside Hamlet With Hydro For Filming

Farmhouse and outbuildings set in rolling hills, with its own hydro power station.

Location: Cumbria, United Kingdom Within the M25: No Categories: Farm Land | Ponds | Lakes | Islands | Woodland | Farms | Farm Houses | Cottage Film Locations