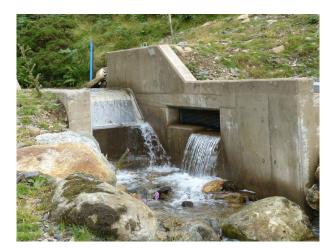

## Hillside Hamlet With Hydro For Filming

Farmhouse and outbuildings set in rolling hills, with its own hydro power station.

Location: Cumbria, United Kingdom Within the M25: No Categories: Farm Land | Ponds | Lakes | Islands | Woodland | Farms | Farm Houses | Cottage Film Locations