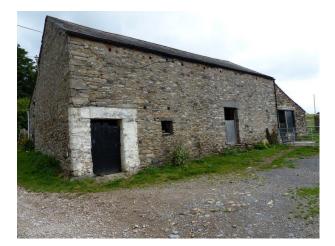

## N1190 Hillside Hamlet With Hydro For Filming

Farmhouse and outbuildings set in rolling hills, with its own hydro power station.

## Hillside Hamlet With Hydro For Filming

Farmhouse and outbuildings set in rolling hills, with its own hydro power station.

Location: Cumbria, United Kingdom Within the M25: No Categories: Farm Land | Ponds | Lakes | Islands | Woodland | Farms | Farm Houses | Cottage Film Locations

## **Features:**

| <b>Exterior Features</b> | Facilities        | Parking            | Views              |
|--------------------------|-------------------|--------------------|--------------------|
| • Outbuildings           | • Green Room      | Off Street Parking | • Countryside View |
|                          | • Internet Access |                    |                    |
|                          | Mains Water       |                    |                    |
|                          | Toilets           |                    |                    |