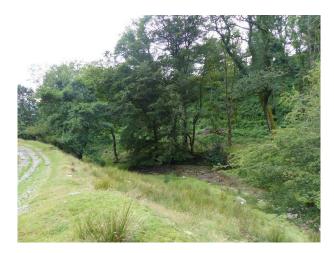

## N1190 Hillside Hamlet With Hydro For Filming

Farmhouse and outbuildings set in rolling hills, with its own hydro power station.

## Hillside Hamlet With Hydro For Filming

Farmhouse and outbuildings set in rolling hills, with its own hydro power station.

Location: Cumbria, United Kingdom Within the M25: No Categories: Farm Land | Ponds | Lakes | Islands | Woodland | Farms | Farm Houses | Cottage Film Locations