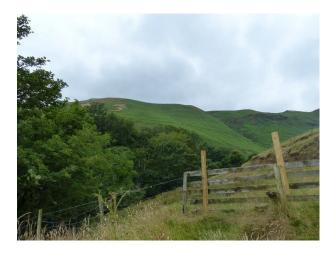

## N1190 Hillside Hamlet With Hydro For Filming

Farmhouse and outbuildings set in rolling hills, with its own hydro power station.

## Hillside Hamlet With Hydro For Filming

Farmhouse and outbuildings set in rolling hills, with its own hydro power station.

Location: Cumbria, United Kingdom Within the M25: No Categories: Farm Land | Ponds | Lakes | Islands | Woodland | Farms | Farm Houses | Cottage Film Locations