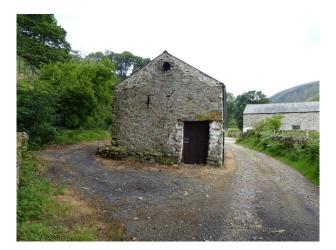

## N1190 Hillside Hamlet With Hydro For Filming

Farmhouse and outbuildings set in rolling hills, with its own hydro power station.

## Hillside Hamlet With Hydro For Filming

Farmhouse and outbuildings set in rolling hills, with its own hydro power station.

Location: Cumbria, United Kingdom Within the M25: No Categories: Farm Land | Ponds | Lakes | Islands | Woodland | Farms | Farm Houses | Cottage Film Locations

## **Features:**

| <b>Exterior Features</b> | Facilities        | Parking            | Views              |
|--------------------------|-------------------|--------------------|--------------------|
| • Outbuildings           | • Green Room      | Off Street Parking | • Countryside View |
|                          | • Internet Access |                    |                    |
|                          | Mains Water       |                    |                    |
|                          | Toilets           |                    |                    |