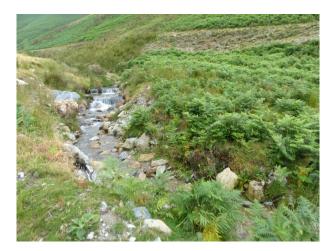

## Hillside Hamlet With Hydro For Filming

Farmhouse and outbuildings set in rolling hills, with its own hydro power station.

Location: Cumbria, United Kingdom Within the M25: No Categories: Farm Land | Ponds | Lakes | Islands | Woodland | Farms | Farm Houses | Cottage Film Locations