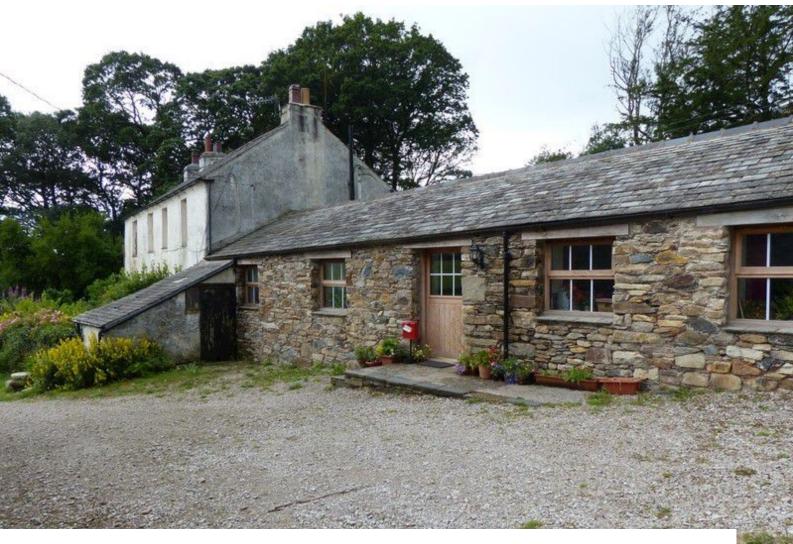

## N1190 Hillside Hamlet With Hydro For Filming

Farmhouse and outbuildings set in rolling hills, with its own hydro power station.

## Hillside Hamlet With Hydro For Filming

Farmhouse and outbuildings set in rolling hills, with its own hydro power station.

Location: Cumbria, United Kingdom Within the M25: No Categories: Farm Land | Ponds | Lakes | Islands | Woodland | Farms | Farm Houses | Cottage Film Locations