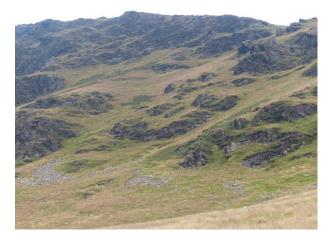

## Hillside Hamlet With Hydro For Filming

Farmhouse and outbuildings set in rolling hills, with its own hydro power station.

Location: Cumbria, United Kingdom Within the M25: No Categories: Farm Land | Ponds | Lakes | Islands | Woodland | Farms | Farm Houses | Cottage Film Locations