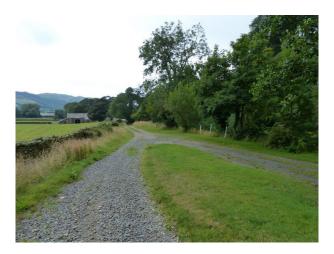

## Hillside Hamlet With Hydro For Filming

Farmhouse and outbuildings set in rolling hills, with its own hydro power station.

Location: Cumbria, United Kingdom Within the M25: No Categories: Farm Land | Ponds | Lakes | Islands | Woodland | Farms | Farm Houses | Cottage Film Locations