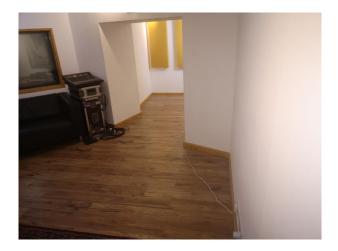

## Interior

London Music Recording Studio with 3 Individual Areas

- 1. Pre Production / Green room 132 sq.ft.
- 2. Main Control room 302 sq.ft.
- 3. Live room (sound proofed) 222 sq.ft.
- 4. Hallway 27 ft in length

We are a fully functioning music recording studio occupying 3 rooms and are open for business 24 hours, 7 days a week. Each room has a sofa, the Pre-production and control room are 4 seaters. Dotted around the studio are a number of vintage audio pieces that could be useful as props. Comfortable Capacity 17-20 people.