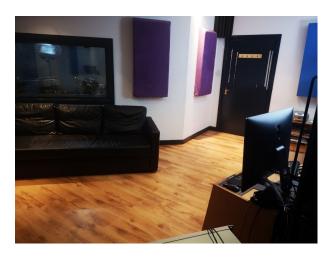

## Interior

London Music Recording Studio with 3 Individual Areas

- 1. Pre Production / Green room 132 sq.ft.
- 2. Main Control room 302 sq.ft.
- 3. Live room (sound proofed) 222 sq.ft.
- 4. Hallway 27 ft in length

We are a fully functioning music recording studio occupying 3 rooms and are open for business 24 hours, 7 days a week. Each room has a sofa, the Pre-production and control room are 4 seaters. Dotted around the studio are a number of vintage audio pieces that could be useful as props. Comfortable Capacity 17-20 people.