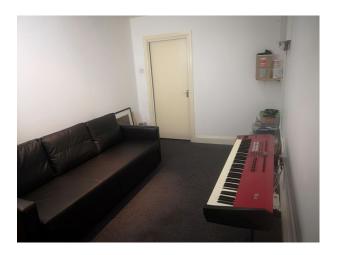

## Interior

London Music Recording Studio with 3 Individual Areas

- 1. Pre Production / Green room 132 sq.ft.
- 2. Main Control room 302 sq.ft.
- 3. Live room (sound proofed) 222 sq.ft.
- 4. Hallway 27 ft in length

We are a fully functioning music recording studio occupying 3 rooms and are open for business 24 hours, 7 days a week. Each room has a sofa, the Pre-production and control room are 4 seaters. Dotted around the studio are a number of vintage audio pieces that could be useful as props. Comfortable Capacity 17-20 people.