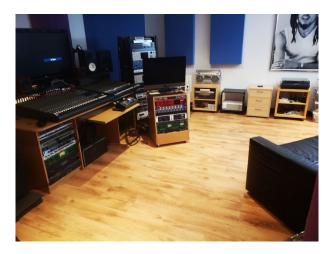

## Interior

London Music Recording Studio with 3 Individual Areas

- 1. Pre Production / Green room 132 sq.ft.
- 2. Main Control room 302 sq.ft.
- 3. Live room (sound proofed) 222 sq.ft.
- 4. Hallway 27 ft in length

We are a fully functioning music recording studio occupying 3 rooms and are open for business 24 hours, 7 days a week. Each room has a sofa, the Pre-production and control room are 4 seaters. Dotted around the studio are a number of vintage audio pieces that could be useful as props. Comfortable Capacity 17-20 people.