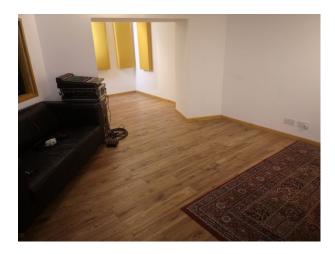

## Interior

London Music Recording Studio with 3 Individual Areas

- 1. Pre Production / Green room 132 sq.ft.
- 2. Main Control room 302 sq.ft.
- 3. Live room (sound proofed) 222 sq.ft.
- 4. Hallway 27 ft in length

We are a fully functioning music recording studio occupying 3 rooms and are open for business 24 hours, 7 days a week. Each room has a sofa, the Pre-production and control room are 4 seaters. Dotted around the studio are a number of vintage audio pieces that could be useful as props. Comfortable Capacity 17-20 people.