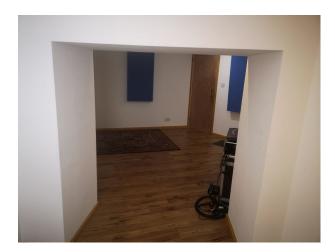

## Interior

London Music Recording Studio with 3 Individual Areas

- 1. Pre Production / Green room 132 sq.ft.
- 2. Main Control room 302 sq.ft.
- 3. Live room (sound proofed) 222 sq.ft.
- 4. Hallway 27 ft in length