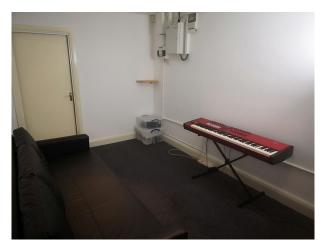

## Interior

London Music Recording Studio with 3 Individual Areas

- 1. Pre Production / Green room 132 sq.ft.
- 2. Main Control room 302 sq.ft.
- 3. Live room (sound proofed) 222 sq.ft.
- 4. Hallway 27 ft in length

We are a fully functioning music recording studio occupying 3 rooms and are open for business 24 hours, 7 days a week. Each room has a sofa, the Pre-production and control room are 4 seaters. Dotted around the studio are a number of vintage audio pieces that could be useful as props. Comfortable Capacity 17-20 people.