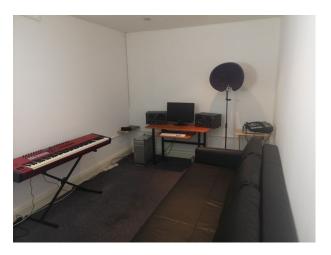

## Interior

London Music Recording Studio with 3 Individual Areas

- 1. Pre Production / Green room 132 sq.ft.
- 2. Main Control room 302 sq.ft.
- 3. Live room (sound proofed) 222 sq.ft.
- 4. Hallway 27 ft in length

We are a fully functioning music recording studio occupying 3 rooms and are open for business 24 hours, 7 days a week. Each room has a sofa, the Pre-production and control room are 4 seaters. Dotted around the studio are a number of vintage audio pieces that could be useful as props. Comfortable Capacity 17-20 people.