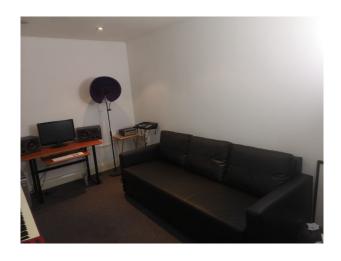

## Interior

London Music Recording Studio with 3 Individual Areas

- 1. Pre Production / Green room 132 sq.ft.
- 2. Main Control room 302 sq.ft.
- 3. Live room (sound proofed) 222 sq.ft.
- 4. Hallway 27 ft in length

We are a fully functioning music recording studio occupying 3 rooms and are open for business 24 hours, 7 days a week. Each room has a sofa, the Pre-production and control room are 4 seaters. Dotted around the studio are a number of vintage audio pieces that could be useful as props. Comfortable Capacity 17-20 people.