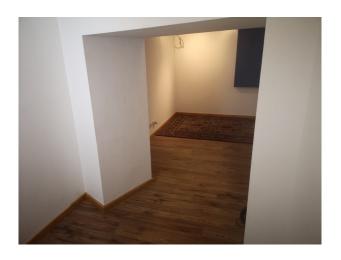

## Interior

London Music Recording Studio with 3 Individual Areas

- 1. Pre Production / Green room 132 sq.ft.
- 2. Main Control room 302 sq.ft.
- 3. Live room (sound proofed) 222 sq.ft.
- 4. Hallway 27 ft in length

We are a fully functioning music recording studio occupying 3 rooms and are open for business 24 hours, 7 days a week. Each room has a sofa, the Pre-production and control room are 4 seaters. Dotted around the studio are a number of vintage audio pieces that could be useful as props. Comfortable Capacity 17-20 people.