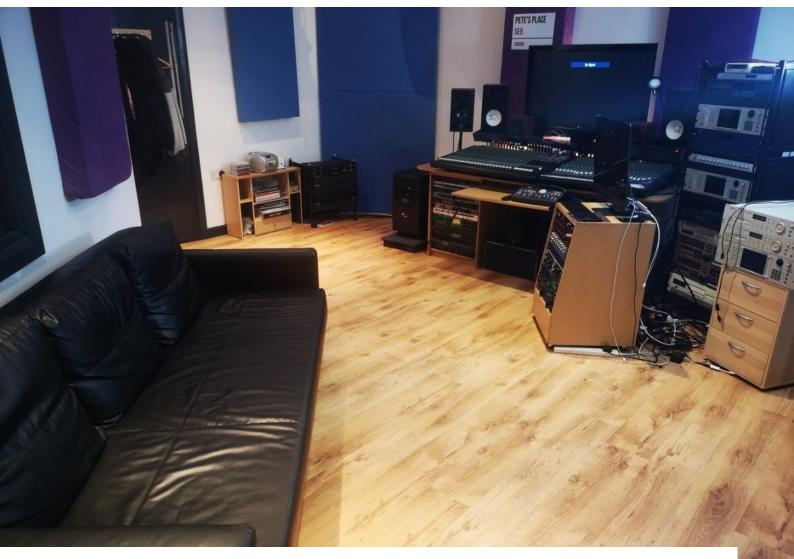

## Interior

London Music Recording Studio with 3 Individual Areas

- 1. Pre Production / Green room 132 sq.ft.
- 2. Main Control room 302 sq.ft.
- 3. Live room (sound proofed) 222 sq.ft.
- 4. Hallway 27 ft in length

We are a fully functioning music recording studio occupying 3 rooms and are open for business 24 hours, 7 days a week. Each room has a sofa, the Pre-production and control room are 4 seaters. Dotted around the studio are a number of vintage audio pieces that could be useful as props. Comfortable Capacity 17-20 people.