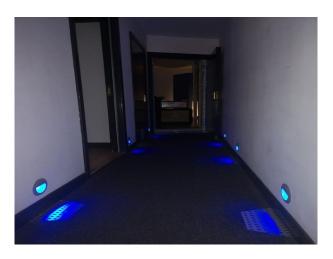

## Interior

London Music Recording Studio with 3 Individual Areas

- 1. Pre Production / Green room 132 sq.ft.
- 2. Main Control room 302 sq.ft.
- 3. Live room (sound proofed) 222 sq.ft.
- 4. Hallway 27 ft in length