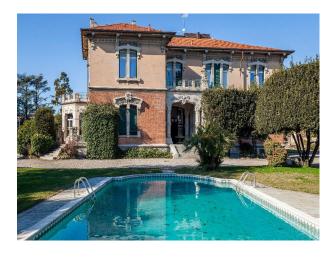

## **IT6725 Historic Architectural Villa In Italy For Filming**

The structure preserves intact architecture, decorations and furnishings with a swimming pool for filming and video shoots

# IT6725

## Historic Architectural Villa In Italy For Filming

The structure preserves intact architecture, decorations and furnishings with a swimming pool for filming and video shoots



Location: Italy Within the M25: No Categories: High End Traditional | Chateaux & Villas

**Features:** 

### Interior

The structure preserves intact architecture, decorations and furnishings.

#### Exterior

historic residence with swimming pool.