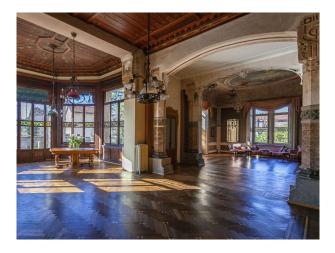

## **IT6725 Historic Architectural Villa In Italy For Filming**

The structure preserves intact architecture, decorations and furnishings with a swimming pool for filming and video shoots

## Historic Architectural Villa In Italy For Filming

The structure preserves intact architecture, decorations and furnishings with a swimming pool for filming and video shoots

Location: Italy Within the M25: No Categories: High End Traditional | Chateaux & Villas

### Interior

The structure preserves intact architecture, decorations and furnishings.