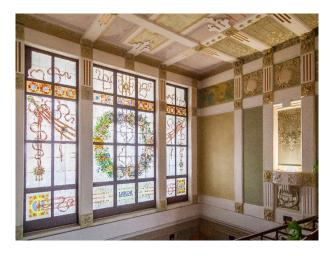

### Interior

The structure preserves intact architecture, decorations and furnishings.