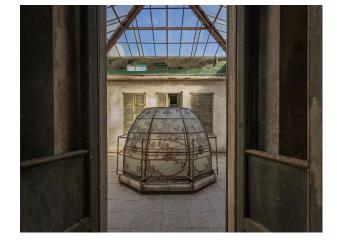

### Interior

The structure preserves intact architecture, decorations and furnishings.