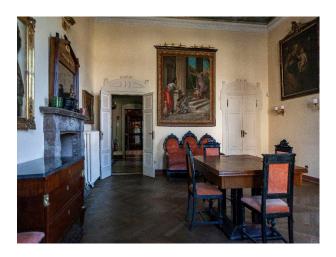

### Interior

The structure preserves intact architecture, decorations and furnishings.