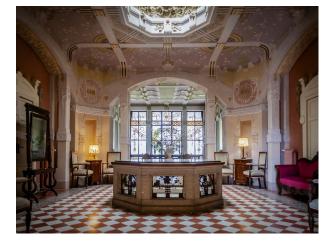

### Interior

The structure preserves intact architecture, decorations and furnishings.