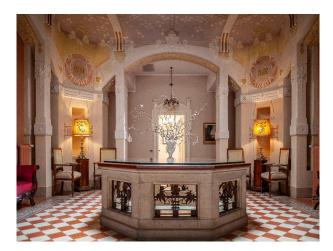

### Interior

The structure preserves intact architecture, decorations and furnishings.