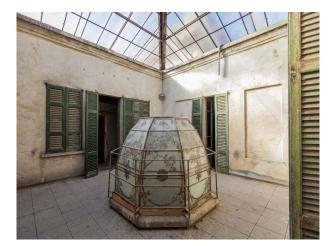

### Interior

The structure preserves intact architecture, decorations and furnishings.