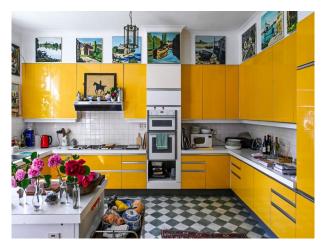

#### Interior

Historic estate with elegant Georgian house. The house has four bedrooms, two bathrooms, an exceptional, marble-floored entrance hall with octagonal drawing room (original mid 1700's marble fireplace and cornice) dining room and library leading from it. There is a south-facing terrace with doors from the dining room and library. A bright picture-hung corridor leads to the kitchen and back entrance. There is a stunning indoor swimming pool. Very large gravel courtyards allow for plenty of parking, much of it hidden behind high brick walls.