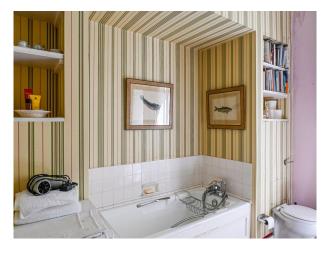

#### Interior

Historic estate with elegant Georgian house. The house has four bedrooms, two bathrooms, an exceptional, marble-floored entrance hall with octagonal drawing room (original mid 1700's marble fireplace and cornice) dining room and library leading from it. There is a south-facing terrace with doors from the dining room and library. A bright picture-hung corridor leads to the kitchen and back entrance. There is a stunning indoor swimming pool. Very large gravel courtyards allow for plenty of parking, much of it hidden behind high brick walls.