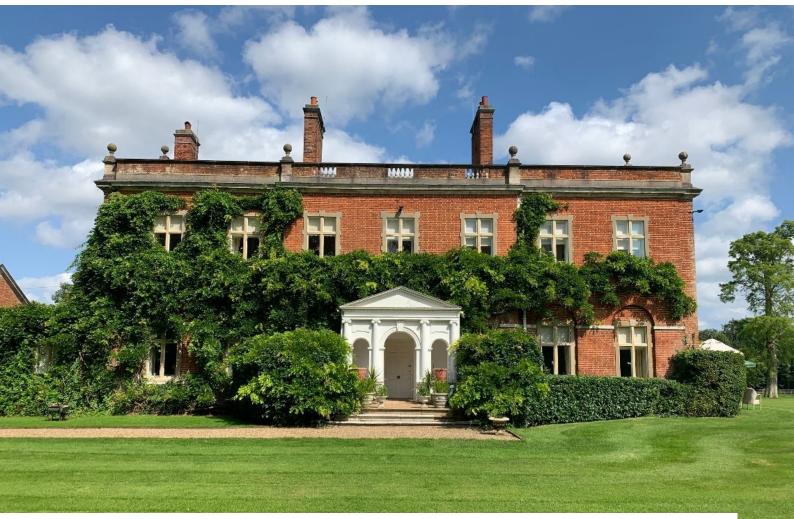

## LON5218 Historic Estate With Elegant Georgian house For Filming

Elegant Georgian house, the property provides complete privacy, is walled on all sides with acres of immaculate lawns and woods. The main house has four bedrooms and two bathrooms. There is a south-facing terrace and Indoor swimming pool.

# **Historic Estate With Elegant Georgian house For Filming**

Elegant Georgian house, the property provides complete privacy, is walled on all sides with acres of immaculate lawns and woods. The main house has four bedrooms and two bathrooms. There is a south-facing terrace and Indoor swimming pool.

#### Interior

Historic estate with elegant Georgian house. The house has four bedrooms, two bathrooms, an exceptional, marble-floored entrance hall with octagonal drawing room (original mid 1700's marble fireplace and cornice) dining room and library leading from it. There is a south-facing terrace with doors from the dining room and library. A bright picture-hung corridor leads to the kitchen and back entrance. There is a stunning indoor swimming pool. Very large gravel courtyards allow for plenty of parking, much of it hidden behind high brick walls.

#### Exterior

The property provides complete privacy, is walled on all sides with a haha and stone balustrade facing east allowing wonderful views over paddocks and horses, trees and over 3 acres of immaculate lawns and woods