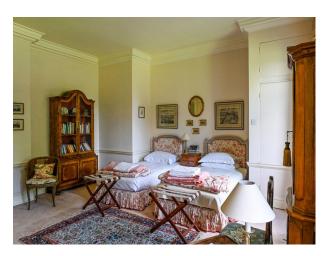

#### Interior

Historic estate with elegant Georgian house. The house has four bedrooms, two bathrooms, an exceptional, marble-floored entrance hall with octagonal drawing room (original mid 1700's marble fireplace and cornice) dining room and library leading from it. There is a south-facing terrace with doors from the dining room and library. A bright picture-hung corridor leads to the kitchen and back entrance. There is a stunning indoor swimming pool. Very large gravel courtyards allow for plenty of parking, much of it hidden behind high brick walls.