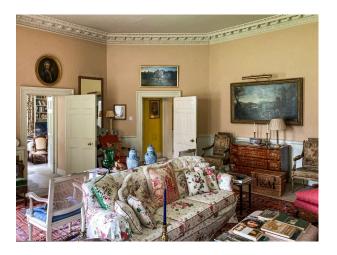

#### Interior

Historic estate with elegant Georgian house. The house has four bedrooms, two bathrooms, an exceptional, marble-floored entrance hall with octagonal drawing room (original mid 1700's marble fireplace and cornice) dining room and library leading from it. There is a south-facing terrace with doors from the dining room and library. A bright picture-hung corridor leads to the kitchen and back entrance. There is a stunning indoor swimming pool. Very large gravel courtyards allow for plenty of parking, much of it hidden behind high brick walls.