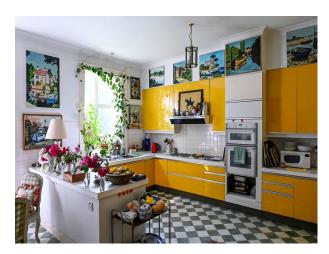

#### Interior

Historic estate with elegant Georgian house. The house has four bedrooms, two bathrooms, an exceptional, marble-floored entrance hall with octagonal drawing room (original mid 1700's marble fireplace and cornice) dining room and library leading from it. There is a south-facing terrace with doors from the dining room and library. A bright picture-hung corridor leads to the kitchen and back entrance. There is a stunning indoor swimming pool. Very large gravel courtyards allow for plenty of parking, much of it hidden behind high brick walls.