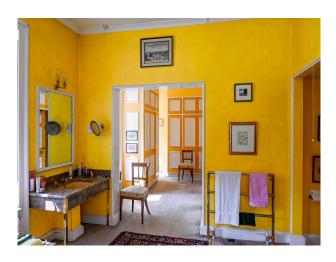

#### Interior

Historic estate with elegant Georgian house. The house has four bedrooms, two bathrooms, an exceptional, marble-floored entrance hall with octagonal drawing room (original mid 1700's marble fireplace and cornice) dining room and library leading from it. There is a south-facing terrace with doors from the dining room and library. A bright picture-hung corridor leads to the kitchen and back entrance. There is a stunning indoor swimming pool. Very large gravel courtyards allow for plenty of parking, much of it hidden behind high brick walls.