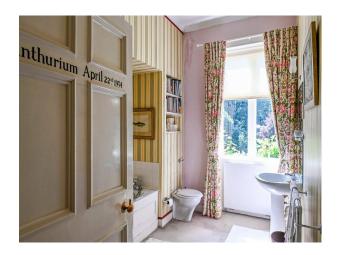

#### Interior

Historic estate with elegant Georgian house. The house has four bedrooms, two bathrooms, an exceptional, marble-floored entrance hall with octagonal drawing room (original mid 1700's marble fireplace and cornice) dining room and library leading from it. There is a south-facing terrace with doors from the dining room and library. A bright picture-hung corridor leads to the kitchen and back entrance. There is a stunning indoor swimming pool. Very large gravel courtyards allow for plenty of parking, much of it hidden behind high brick walls.