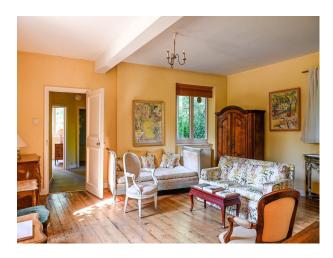

#### Interior

Historic estate with elegant Georgian house. The house has four bedrooms, two bathrooms, an exceptional, marble-floored entrance hall with octagonal drawing room (original mid 1700's marble fireplace and cornice) dining room and library leading from it. There is a south-facing terrace with doors from the dining room and library. A bright picture-hung corridor leads to the kitchen and back entrance. There is a stunning indoor swimming pool. Very large gravel courtyards allow for plenty of parking, much of it hidden behind high brick walls.