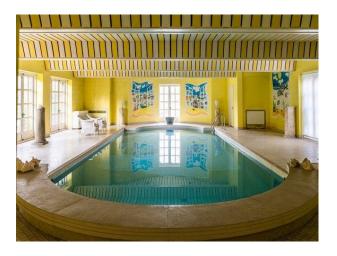

#### Interior

Historic estate with elegant Georgian house. The house has four bedrooms, two bathrooms, an exceptional, marble-floored entrance hall with octagonal drawing room (original mid 1700's marble fireplace and cornice) dining room and library leading from it. There is a south-facing terrace with doors from the dining room and library. A bright picture-hung corridor leads to the kitchen and back entrance. There is a stunning indoor swimming pool. Very large gravel courtyards allow for plenty of parking, much of it hidden behind high brick walls.