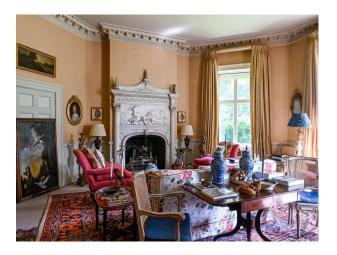

#### Interior

Historic estate with elegant Georgian house. The house has four bedrooms, two bathrooms, an exceptional, marble-floored entrance hall with octagonal drawing room (original mid 1700's marble fireplace and cornice) dining room and library leading from it. There is a south-facing terrace with doors from the dining room and library. A bright picture-hung corridor leads to the kitchen and back entrance. There is a stunning indoor swimming pool. Very large gravel courtyards allow for plenty of parking, much of it hidden behind high brick walls.