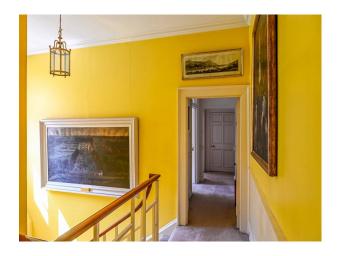

#### Interior

Historic estate with elegant Georgian house. The house has four bedrooms, two bathrooms, an exceptional, marble-floored entrance hall with octagonal drawing room (original mid 1700's marble fireplace and cornice) dining room and library leading from it. There is a south-facing terrace with doors from the dining room and library. A bright picture-hung corridor leads to the kitchen and back entrance. There is a stunning indoor swimming pool. Very large gravel courtyards allow for plenty of parking, much of it hidden behind high brick walls.