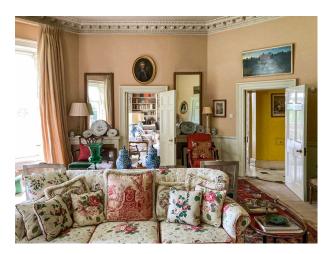

#### Interior

Historic estate with elegant Georgian house. The house has four bedrooms, two bathrooms, an exceptional, marble-floored entrance hall with octagonal drawing room (original mid 1700's marble fireplace and cornice) dining room and library leading from it. There is a south-facing terrace with doors from the dining room and library. A bright picture-hung corridor leads to the kitchen and back entrance. There is a stunning indoor swimming pool. Very large gravel courtyards allow for plenty of parking, much of it hidden behind high brick walls.