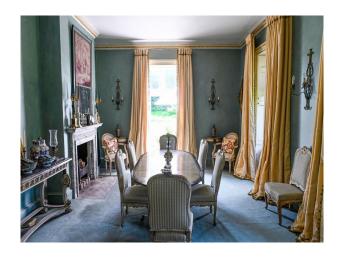

#### Interior

Historic estate with elegant Georgian house. The house has four bedrooms, two bathrooms, an exceptional, marble-floored entrance hall with octagonal drawing room (original mid 1700's marble fireplace and cornice) dining room and library leading from it. There is a south-facing terrace with doors from the dining room and library. A bright picture-hung corridor leads to the kitchen and back entrance. There is a stunning indoor swimming pool. Very large gravel courtyards allow for plenty of parking, much of it hidden behind high brick walls.