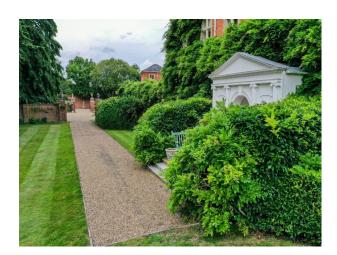

#### Exterior

The property provides complete privacy, is walled on all sides with a haha and stone balustrade facing east allowing wonderful views over paddocks and horses, trees and over 3 acres of immaculate lawns and woods