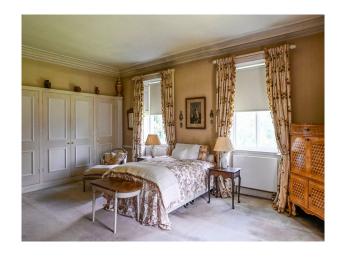

#### Interior

Historic estate with elegant Georgian house. The house has four bedrooms, two bathrooms, an exceptional, marble-floored entrance hall with octagonal drawing room (original mid 1700's marble fireplace and cornice) dining room and library leading from it. There is a south-facing terrace with doors from the dining room and library. A bright picture-hung corridor leads to the kitchen and back entrance. There is a stunning indoor swimming pool. Very large gravel courtyards allow for plenty of parking, much of it hidden behind high brick walls.