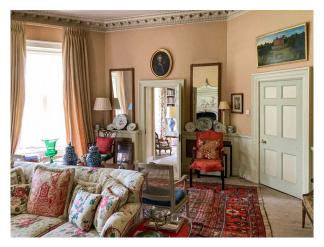

#### Interior

Historic estate with elegant Georgian house. The house has four bedrooms, two bathrooms, an exceptional, marble-floored entrance hall with octagonal drawing room (original mid 1700's marble fireplace and cornice) dining room and library leading from it. There is a south-facing terrace with doors from the dining room and library. A bright picture-hung corridor leads to the kitchen and back entrance. There is a stunning indoor swimming pool. Very large gravel courtyards allow for plenty of parking, much of it hidden behind high brick walls.