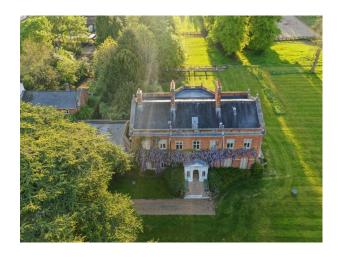

#### Exterior

The property provides complete privacy, is walled on all sides with a haha and stone balustrade facing east allowing wonderful views over paddocks and horses, trees and over 3 acres of immaculate lawns and woods