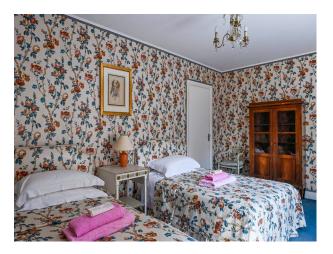

#### Interior

Historic estate with elegant Georgian house. The house has four bedrooms, two bathrooms, an exceptional, marble-floored entrance hall with octagonal drawing room (original mid 1700's marble fireplace and cornice) dining room and library leading from it. There is a south-facing terrace with doors from the dining room and library. A bright picture-hung corridor leads to the kitchen and back entrance. There is a stunning indoor swimming pool. Very large gravel courtyards allow for plenty of parking, much of it hidden behind high brick walls.