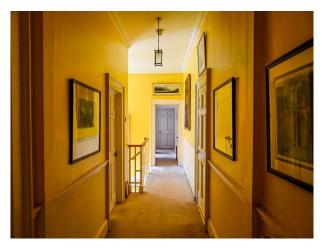

#### Interior

Historic estate with elegant Georgian house. The house has four bedrooms, two bathrooms, an exceptional, marble-floored entrance hall with octagonal drawing room (original mid 1700's marble fireplace and cornice) dining room and library leading from it. There is a south-facing terrace with doors from the dining room and library. A bright picture-hung corridor leads to the kitchen and back entrance. There is a stunning indoor swimming pool. Very large gravel courtyards allow for plenty of parking, much of it hidden behind high brick walls.