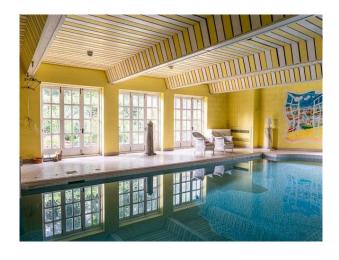

#### Interior

Historic estate with elegant Georgian house. The house has four bedrooms, two bathrooms, an exceptional, marble-floored entrance hall with octagonal drawing room (original mid 1700's marble fireplace and cornice) dining room and library leading from it. There is a south-facing terrace with doors from the dining room and library. A bright picture-hung corridor leads to the kitchen and back entrance. There is a stunning indoor swimming pool. Very large gravel courtyards allow for plenty of parking, much of it hidden behind high brick walls.