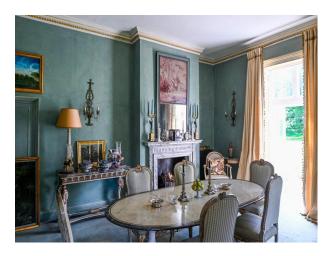

#### Interior

Historic estate with elegant Georgian house. The house has four bedrooms, two bathrooms, an exceptional, marble-floored entrance hall with octagonal drawing room (original mid 1700's marble fireplace and cornice) dining room and library leading from it. There is a south-facing terrace with doors from the dining room and library. A bright picture-hung corridor leads to the kitchen and back entrance. There is a stunning indoor swimming pool. Very large gravel courtyards allow for plenty of parking, much of it hidden behind high brick walls.