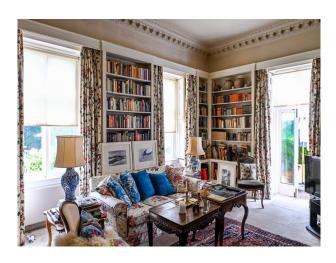

#### Interior

Historic estate with elegant Georgian house. The house has four bedrooms, two bathrooms, an exceptional, marble-floored entrance hall with octagonal drawing room (original mid 1700's marble fireplace and cornice) dining room and library leading from it. There is a south-facing terrace with doors from the dining room and library. A bright picture-hung corridor leads to the kitchen and back entrance. There is a stunning indoor swimming pool. Very large gravel courtyards allow for plenty of parking, much of it hidden behind high brick walls.