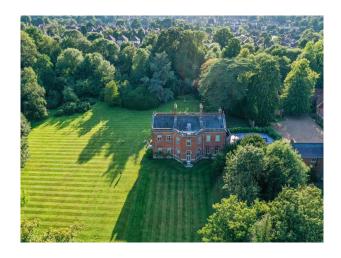

#### Exterior

The property provides complete privacy, is walled on all sides with a haha and stone balustrade facing east allowing wonderful views over paddocks and horses, trees and over 3 acres of immaculate lawns and woods