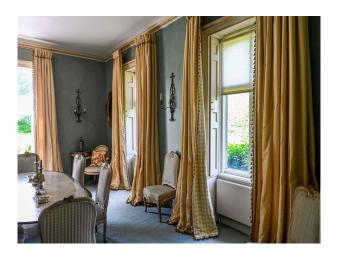

#### Interior

Historic estate with elegant Georgian house. The house has four bedrooms, two bathrooms, an exceptional, marble-floored entrance hall with octagonal drawing room (original mid 1700's marble fireplace and cornice) dining room and library leading from it. There is a south-facing terrace with doors from the dining room and library. A bright picture-hung corridor leads to the kitchen and back entrance. There is a stunning indoor swimming pool. Very large gravel courtyards allow for plenty of parking, much of it hidden behind high brick walls.