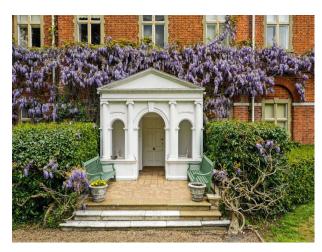

#### Exterior

The property provides complete privacy, is walled on all sides with a haha and stone balustrade facing east allowing wonderful views over paddocks and horses, trees and over 3 acres of immaculate lawns and woods