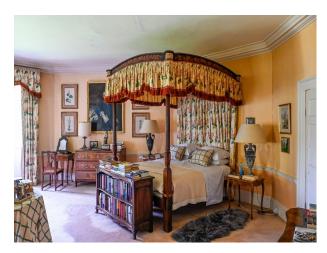

#### Interior

Historic estate with elegant Georgian house. The house has four bedrooms, two bathrooms, an exceptional, marble-floored entrance hall with octagonal drawing room (original mid 1700's marble fireplace and cornice) dining room and library leading from it. There is a south-facing terrace with doors from the dining room and library. A bright picture-hung corridor leads to the kitchen and back entrance. There is a stunning indoor swimming pool. Very large gravel courtyards allow for plenty of parking, much of it hidden behind high brick walls.