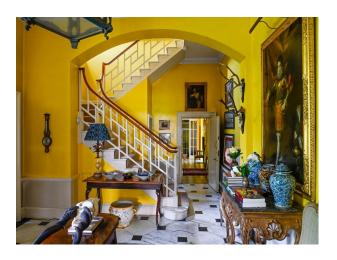

#### Interior

Historic estate with elegant Georgian house. The house has four bedrooms, two bathrooms, an exceptional, marble-floored entrance hall with octagonal drawing room (original mid 1700's marble fireplace and cornice) dining room and library leading from it. There is a south-facing terrace with doors from the dining room and library. A bright picture-hung corridor leads to the kitchen and back entrance. There is a stunning indoor swimming pool. Very large gravel courtyards allow for plenty of parking, much of it hidden behind high brick walls.