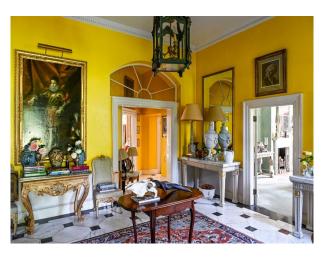

#### Interior

Historic estate with elegant Georgian house. The house has four bedrooms, two bathrooms, an exceptional, marble-floored entrance hall with octagonal drawing room (original mid 1700's marble fireplace and cornice) dining room and library leading from it. There is a south-facing terrace with doors from the dining room and library. A bright picture-hung corridor leads to the kitchen and back entrance. There is a stunning indoor swimming pool. Very large gravel courtyards allow for plenty of parking, much of it hidden behind high brick walls.