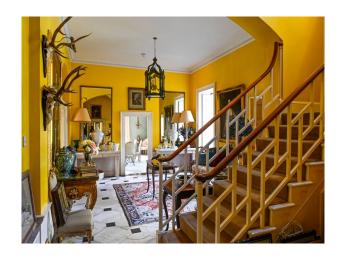

#### Interior

Historic estate with elegant Georgian house. The house has four bedrooms, two bathrooms, an exceptional, marble-floored entrance hall with octagonal drawing room (original mid 1700's marble fireplace and cornice) dining room and library leading from it. There is a south-facing terrace with doors from the dining room and library. A bright picture-hung corridor leads to the kitchen and back entrance. There is a stunning indoor swimming pool. Very large gravel courtyards allow for plenty of parking, much of it hidden behind high brick walls.