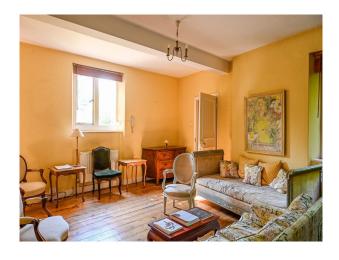

#### Interior

Historic estate with elegant Georgian house. The house has four bedrooms, two bathrooms, an exceptional, marble-floored entrance hall with octagonal drawing room (original mid 1700's marble fireplace and cornice) dining room and library leading from it. There is a south-facing terrace with doors from the dining room and library. A bright picture-hung corridor leads to the kitchen and back entrance. There is a stunning indoor swimming pool. Very large gravel courtyards allow for plenty of parking, much of it hidden behind high brick walls.