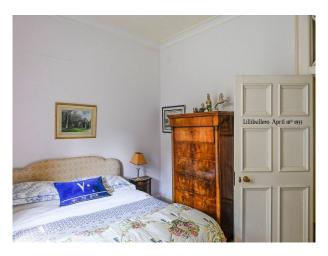

#### Interior

Historic estate with elegant Georgian house. The house has four bedrooms, two bathrooms, an exceptional, marble-floored entrance hall with octagonal drawing room (original mid 1700's marble fireplace and cornice) dining room and library leading from it. There is a south-facing terrace with doors from the dining room and library. A bright picture-hung corridor leads to the kitchen and back entrance. There is a stunning indoor swimming pool. Very large gravel courtyards allow for plenty of parking, much of it hidden behind high brick walls.