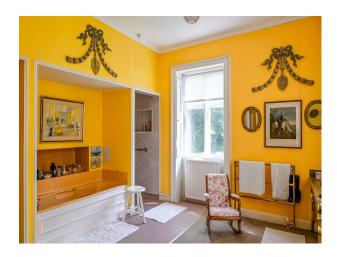

#### Interior

Historic estate with elegant Georgian house. The house has four bedrooms, two bathrooms, an exceptional, marble-floored entrance hall with octagonal drawing room (original mid 1700's marble fireplace and cornice) dining room and library leading from it. There is a south-facing terrace with doors from the dining room and library. A bright picture-hung corridor leads to the kitchen and back entrance. There is a stunning indoor swimming pool. Very large gravel courtyards allow for plenty of parking, much of it hidden behind high brick walls.