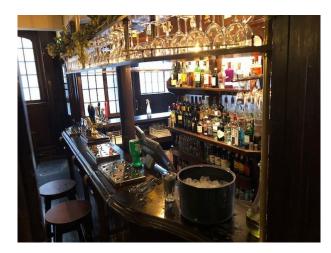

### Interior

Traditional English pub, with separate seating areas and the bar in the centre.