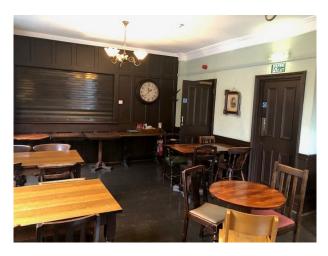

### Interior

Traditional English pub, with separate seating areas and the bar in the centre.