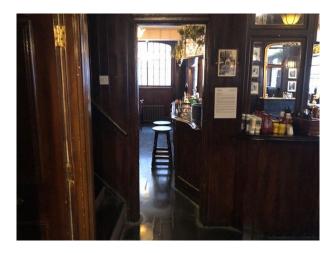

### Interior

Traditional English pub, with separate seating areas and the bar in the centre.