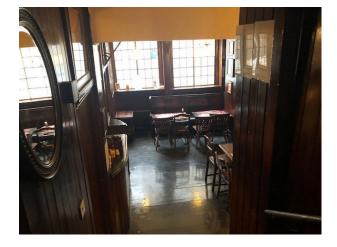

### Interior

Traditional English pub, with separate seating areas and the bar in the centre.