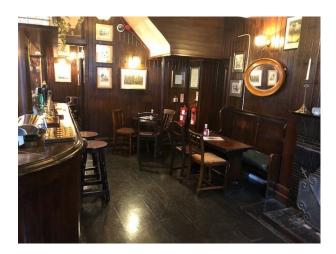

### Interior

Traditional English pub, with separate seating areas and the bar in the centre.