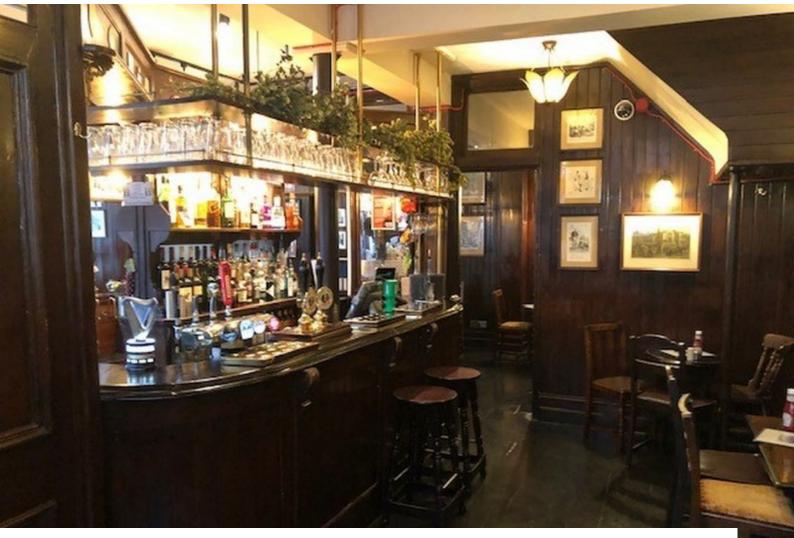

### Interior

Traditional English pub, with separate seating areas and the bar in the centre.