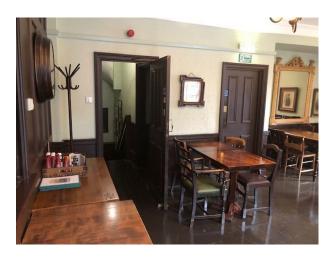

### Interior

Traditional English pub, with separate seating areas and the bar in the centre.