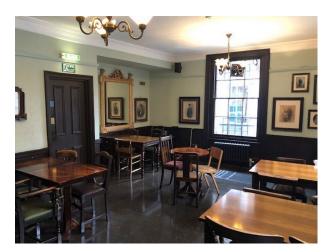

### Interior

Traditional English pub, with separate seating areas and the bar in the centre.