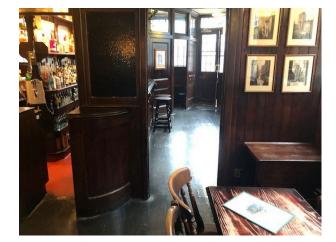

### Interior

Traditional English pub, with separate seating areas and the bar in the centre.