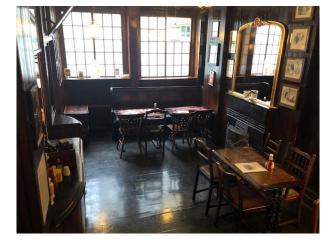

### Interior

Traditional English pub, with separate seating areas and the bar in the centre.