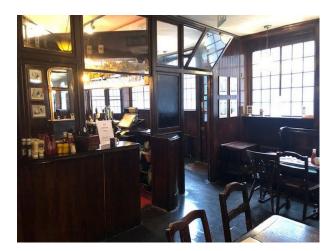

### Interior

Traditional English pub, with separate seating areas and the bar in the centre.