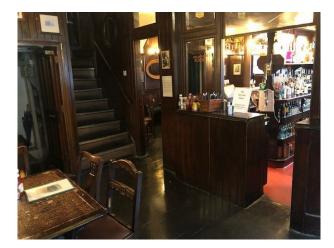

### Interior

Traditional English pub, with separate seating areas and the bar in the centre.