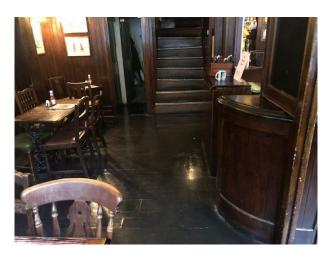

### Interior

Traditional English pub, with separate seating areas and the bar in the centre.