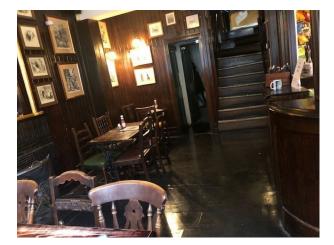

### Interior

Traditional English pub, with separate seating areas and the bar in the centre.