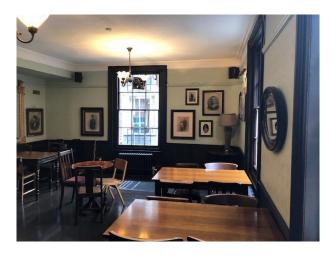

### Interior

Traditional English pub, with separate seating areas and the bar in the centre.