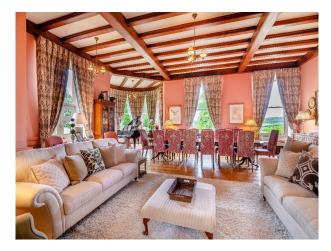

### Interior

Victorian stable block with upstairs games room, river, turret, 9 bedrooms and gardens with croquet lawn, heated swimming pool and tennis court.