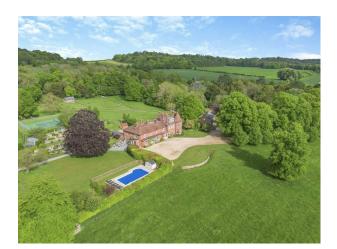

# SE6832 Historical Country Manor House With Gardens And Grounds For Filming

A stunning Manor House set within 50 acres of the rolling Hampshire hills. Nine bedrooms and gardens with croquet lawn, heated swimming pool and tennis court.

### Historical Country Manor House With Gardens And Grounds For Filming

A stunning Manor House set within 50 acres of the rolling Hampshire hills. Nine bedrooms and gardens with croquet lawn, heated swimming pool and tennis court.

### Exterior

Historical Country Manor House in Hampshire with Gardens & Grounds. A stunning Manor House set within 50 acres of the rolling Hampshire hills.