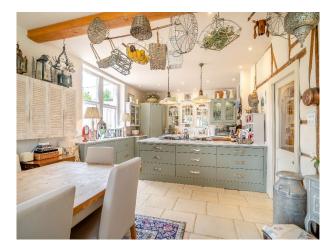

### Interior

Victorian stable block with upstairs games room, river, turret, 9 bedrooms and gardens with croquet lawn, heated swimming pool and tennis court.