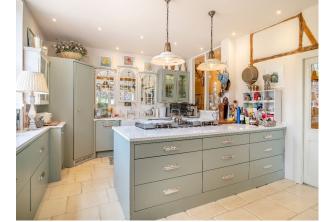

### Interior

Victorian stable block with upstairs games room, river, turret, 9 bedrooms and gardens with croquet lawn, heated swimming pool and tennis court.