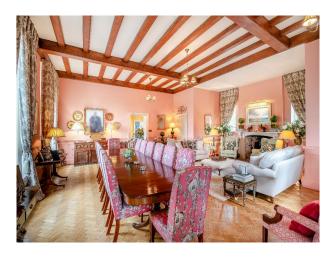

### Interior

Victorian stable block with upstairs games room, river, turret, 9 bedrooms and gardens with croquet lawn, heated swimming pool and tennis court.