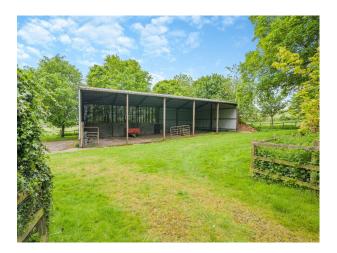

### Interior

Victorian stable block with upstairs games room, river, turret, 9 bedrooms and gardens with croquet lawn, heated swimming pool and tennis court.

### Exterior

Historical Country Manor House in Hampshire with Gardens & Grounds. A stunning Manor House set within 50 acres of the rolling Hampshire hills.