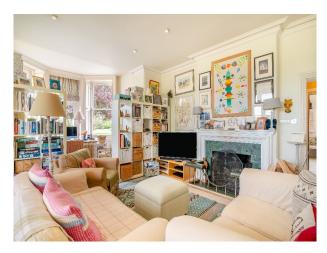

### Interior

Victorian stable block with upstairs games room, river, turret, 9 bedrooms and gardens with croquet lawn, heated swimming pool and tennis court.