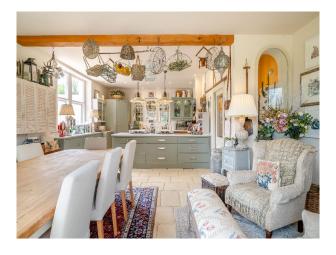

### Interior

Victorian stable block with upstairs games room, river, turret, 9 bedrooms and gardens with croquet lawn, heated swimming pool and tennis court.