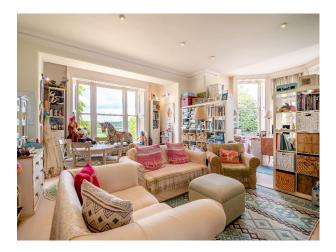

### Interior

Victorian stable block with upstairs games room, river, turret, 9 bedrooms and gardens with croquet lawn, heated swimming pool and tennis court.