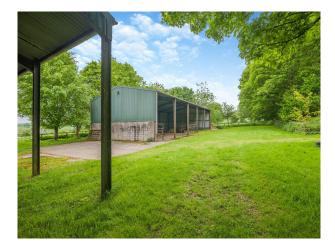

### Interior

Victorian stable block with upstairs games room, river, turret, 9 bedrooms and gardens with croquet lawn, heated swimming pool and tennis court.

### Exterior

Historical Country Manor House in Hampshire with Gardens & Grounds. A stunning Manor House set within 50 acres of the rolling Hampshire hills.