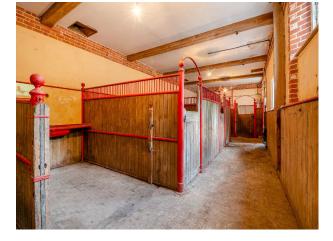

### Interior

Victorian stable block with upstairs games room, river, turret, 9 bedrooms and gardens with croquet lawn, heated swimming pool and tennis court.