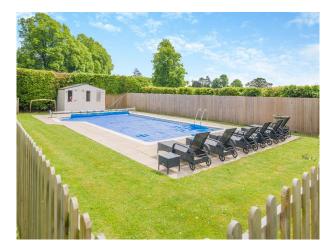

### Interior

Victorian stable block with upstairs games room, river, turret, 9 bedrooms and gardens with croquet lawn, heated swimming pool and tennis court.

### Exterior

Historical Country Manor House in Hampshire with Gardens & Grounds. A stunning Manor House set within 50 acres of the rolling Hampshire hills.