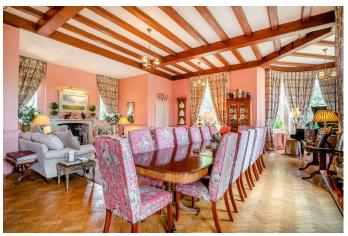

### Interior

Victorian stable block with upstairs games room, river, turret, 9 bedrooms and gardens with croquet lawn, heated swimming pool and tennis court.