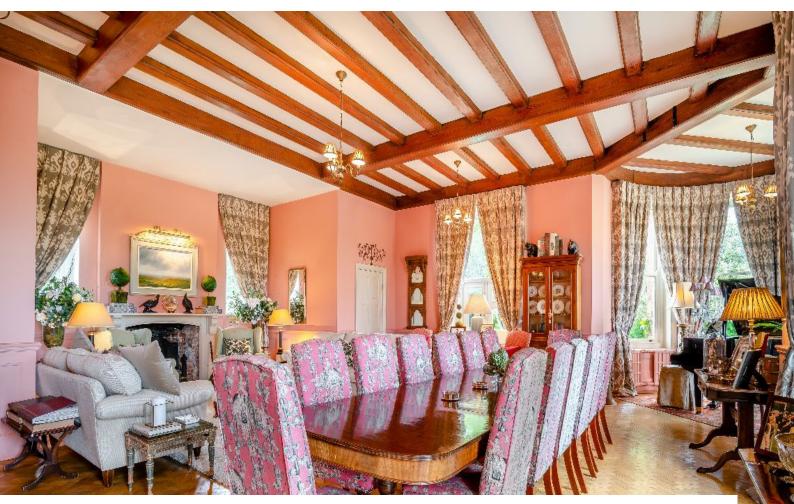

### Interior

Victorian stable block with upstairs games room, river, turret, 9 bedrooms and gardens with croquet lawn, heated swimming pool and tennis court.