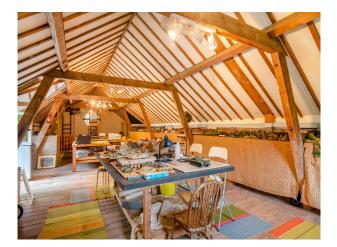

### Interior

Victorian stable block with upstairs games room, river, turret, 9 bedrooms and gardens with croquet lawn, heated swimming pool and tennis court.