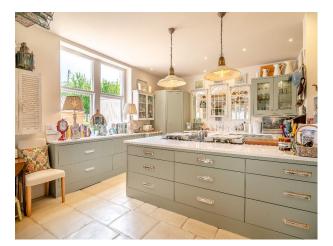

### Interior

Victorian stable block with upstairs games room, river, turret, 9 bedrooms and gardens with croquet lawn, heated swimming pool and tennis court.