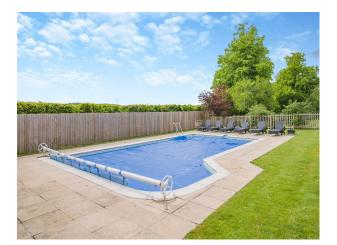

### Interior

Victorian stable block with upstairs games room, river, turret, 9 bedrooms and gardens with croquet lawn, heated swimming pool and tennis court.

### Exterior

Historical Country Manor House in Hampshire with Gardens & Grounds. A stunning Manor House set within 50 acres of the rolling Hampshire hills.