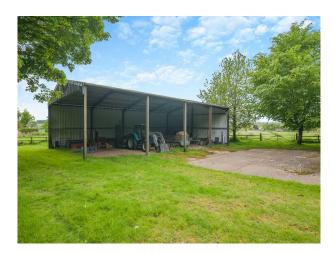

### Interior

Victorian stable block with upstairs games room, river, turret, 9 bedrooms and gardens with croquet lawn, heated swimming pool and tennis court.

### Exterior

Historical Country Manor House in Hampshire with Gardens & Grounds. A stunning Manor House set within 50 acres of the rolling Hampshire hills.