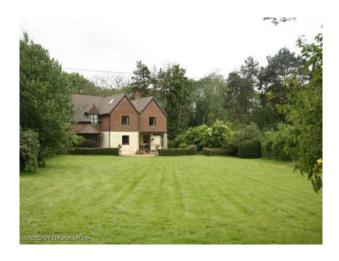

#### Interior

50 miles from London in a beautiful rural setting. Ample room with a spacious 6 bedroom main house, plus a chalet style log cabin and a small flat. Gallops, paddock, and more...

Main house\* Large spacious 6 bed house.\* 2 very large King-size bedrooms, one with a \* balcony overlooking pool area.\* 2 standard doubles rooms,\* 3 single rooms.\* 2 bedrooms have en suite, one extra bathroom.\* One downstairs loo.\* 4 reception rooms.\* Hallway and staircase with chandelier.\* 4 large fireplaces, 3 in reception rooms and one in hallway.\* Farm house kitchen with aga and wooden rustic surfaces, hops hanging above window for decoration.\* Exposed beams in main kitchen and reception room.\* Outdoor pool, pool house, small play house.Large garden, with lawns, pretty beds and a barbecue area with lattice and wisteria covering, hammock also.Chalet Style Cabin\* 3/4 bed.\* 2 standard double rooms, 2 single roomsOne bathroom.\* 1 large reception room.\* Large garden with apple trees lining driveway.\* Large shed.Yard\* Small bungalow 3 bed flat.\* 61 stables\* Manege\* Horse Walker\* Circular All weather gallop for race horses.\* Woodland area unused.\* Several fields with post and rail fencing (70 acres)It is a functioning stud with race horses and show hunters in training available for background.