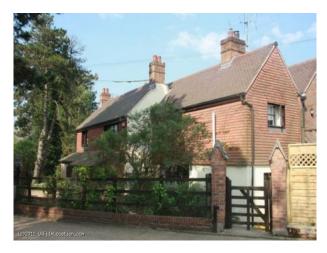

#### Interior

50 miles from London in a beautiful rural setting. Ample room with a spacious 6 bedroom main house, plus a chalet style log cabin and a small flat. Gallops, paddock, and more...

Main house\* Large spacious 6 bed house.\* 2 very large King-size bedrooms, one with a \* balcony overlooking pool area.\* 2 standard doubles rooms,\* 3 single rooms.\* 2 bedrooms have en suite, one extra bathroom.\* One downstairs loo.\* 4 reception rooms.\* Hallway and staircase with chandelier.\* 4 large fireplaces, 3 in reception rooms and one in hallway.\* Farm house kitchen with aga and wooden rustic surfaces, hops hanging above window for decoration.\* Exposed beams in main kitchen and reception room.\* Outdoor pool, pool house, small play house.Large garden, with lawns, pretty beds and a barbecue area with lattice and wisteria covering, hammock also.Chalet Style Cabin\* 3/4 bed.\* 2 standard double rooms, 2 single roomsOne bathroom.\* 1 large reception room.\* Large garden with apple trees lining driveway.\* Large shed.Yard\* Small bungalow 3 bed flat.\* 61 stables\* Manege\* Horse Walker\* Circular All weather gallop for race horses.\* Woodland area unused.\* Several fields with post and rail fencing (70 acres)It is a functioning stud with race horses and show hunters in training available for background.