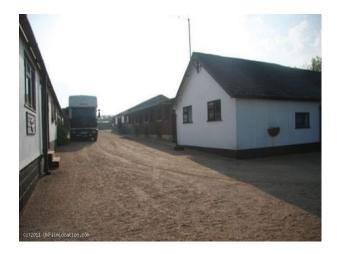

#### Interior

50 miles from London in a beautiful rural setting. Ample room with a spacious 6 bedroom main house, plus a chalet style log cabin and a small flat. Gallops, paddock, and more...

Main house\* Large spacious 6 bed house.\* 2 very large King-size bedrooms, one with a \* balcony overlooking pool area.\* 2 standard doubles rooms,\* 3 single rooms.\* 2 bedrooms have en suite, one extra bathroom.\* One downstairs loo.\* 4 reception rooms.\* Hallway and staircase with chandelier.\* 4 large fireplaces, 3 in reception rooms and one in hallway.\* Farm house kitchen with aga and wooden rustic surfaces, hops hanging above window for decoration.\* Exposed beams in main kitchen and reception room.\* Outdoor pool, pool house, small play house.Large garden, with lawns, pretty beds and a barbecue area with lattice and wisteria covering, hammock also.Chalet Style Cabin\* 3/4 bed.\* 2 standard double rooms, 2 single roomsOne bathroom.\* 1 large reception room.\* Large garden with apple trees lining driveway.\* Large shed.Yard\* Small bungalow 3 bed flat.\* 61 stables\* Manege\* Horse Walker\* Circular All weather gallop for race horses.\* Woodland area unused.\* Several fields with post and rail fencing (70 acres)It is a functioning stud with race horses and show hunters in training available for background.