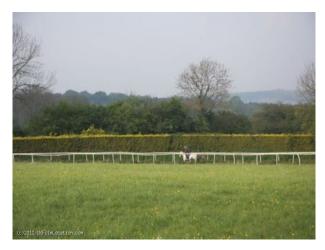

#### Interior

50 miles from London in a beautiful rural setting. Ample room with a spacious 6 bedroom main house, plus a chalet style log cabin and a small flat. Gallops, paddock, and more...

Main house\* Large spacious 6 bed house.\* 2 very large King-size bedrooms, one with a \* balcony overlooking pool area.\* 2 standard doubles rooms,\* 3 single rooms.\* 2 bedrooms have en suite, one extra bathroom.\* One downstairs loo.\* 4 reception rooms.\* Hallway and staircase with chandelier.\* 4 large fireplaces, 3 in reception rooms and one in hallway.\* Farm house kitchen with aga and wooden rustic surfaces, hops hanging above window for decoration.\* Exposed beams in main kitchen and reception room.\* Outdoor pool, pool house, small play house.Large garden, with lawns, pretty beds and a barbecue area with lattice and wisteria covering, hammock also.Chalet Style Cabin\* 3/4 bed.\* 2 standard double rooms, 2 single roomsOne bathroom.\* 1 large reception room.\* Large garden with apple trees lining driveway.\* Large shed.Yard\* Small bungalow 3 bed flat.\* 61 stables\* Manege\* Horse Walker\* Circular All weather gallop for race horses.\* Woodland area unused.\* Several fields with post and rail fencing (70 acres)It is a functioning stud with race horses and show hunters in training available for background.