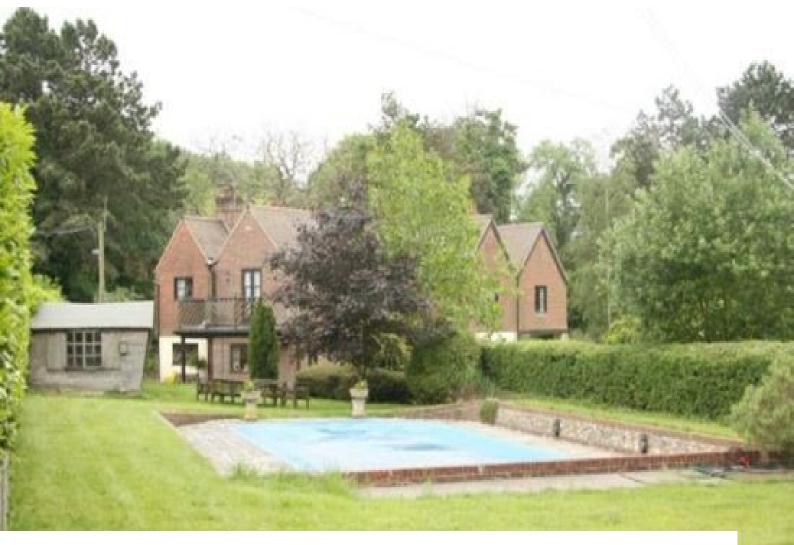

#### Interior

50 miles from London in a beautiful rural setting. Ample room with a spacious 6 bedroom main house, plus a chalet style log cabin and a small flat. Gallops, paddock, and more...

Main house\* Large spacious 6 bed house.\* 2 very large King-size bedrooms, one with a \* balcony overlooking pool area.\* 2 standard doubles rooms,\* 3 single rooms.\* 2 bedrooms have en suite, one extra bathroom.\* One downstairs loo.\* 4 reception rooms.\* Hallway and staircase with chandelier.\* 4 large fireplaces, 3 in reception rooms and one in hallway.\* Farm house kitchen with aga and wooden rustic surfaces, hops hanging above window for decoration.\* Exposed beams in main kitchen and reception room.\* Outdoor pool, pool house, small play house.Large garden, with lawns, pretty beds and a barbecue area with lattice and wisteria covering, hammock also.Chalet Style Cabin\* 3/4 bed.\* 2 standard double rooms, 2 single roomsOne bathroom.\* 1 large reception room.\* Large garden with apple trees lining driveway.\* Large shed.Yard\* Small bungalow 3 bed flat.\* 61 stables\* Manege\* Horse Walker\* Circular All weather gallop for race horses.\* Woodland area unused.\* Several fields with post and rail fencing (70 acres)It is a functioning stud with race horses and show hunters in training available for background.