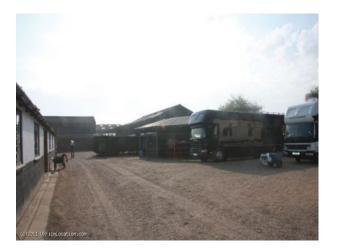

#### Interior

50 miles from London in a beautiful rural setting. Ample room with a spacious 6 bedroom main house, plus a chalet style log cabin and a small flat. Gallops, paddock, and more...

Main house\* Large spacious 6 bed house.\* 2 very large King-size bedrooms, one with a \* balcony overlooking pool area.\* 2 standard doubles rooms,\* 3 single rooms.\* 2 bedrooms have en suite, one extra bathroom.\* One downstairs loo.\* 4 reception rooms.\* Hallway and staircase with chandelier.\* 4 large fireplaces, 3 in reception rooms and one in hallway.\* Farm house kitchen with aga and wooden rustic surfaces, hops hanging above window for decoration.\* Exposed beams in main kitchen and reception room.\* Outdoor pool, pool house, small play house.Large garden, with lawns, pretty beds and a barbecue area with lattice and wisteria covering, hammock also.Chalet Style Cabin\* 3/4 bed.\* 2 standard double rooms, 2 single roomsOne bathroom.\* 1 large reception room.\* Large garden with apple trees lining driveway.\* Large shed.Yard\* Small bungalow 3 bed flat.\* 61 stables\* Manege\* Horse Walker\* Circular All weather gallop for race horses.\* Woodland area unused.\* Several fields with post and rail fencing (70 acres)It is a functioning stud with race horses and show hunters in training available for background.