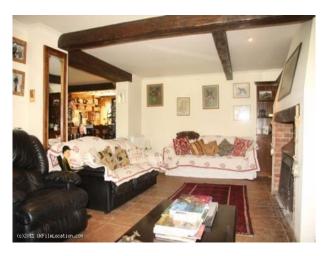

#### Interior

50 miles from London in a beautiful rural setting. Ample room with a spacious 6 bedroom main house, plus a chalet style log cabin and a small flat. Gallops, paddock, and more...

Main house\* Large spacious 6 bed house.\* 2 very large King-size bedrooms, one with a \* balcony overlooking pool area.\* 2 standard doubles rooms,\* 3 single rooms.\* 2 bedrooms have en suite, one extra bathroom.\* One downstairs loo.\* 4 reception rooms.\* Hallway and staircase with chandelier.\* 4 large fireplaces, 3 in reception rooms and one in hallway.\* Farm house kitchen with aga and wooden rustic surfaces, hops hanging above window for decoration.\* Exposed beams in main kitchen and reception room.\* Outdoor pool, pool house, small play house.Large garden, with lawns, pretty beds and a barbecue area with lattice and wisteria covering, hammock also.Chalet Style Cabin\* 3/4 bed.\* 2 standard double rooms, 2 single roomsOne bathroom.\* 1 large reception room.\* Large garden with apple trees lining driveway.\* Large shed.Yard\* Small bungalow 3 bed flat.\* 61 stables\* Manege\* Horse Walker\* Circular All weather gallop for race horses.\* Woodland area unused.\* Several fields with post and rail fencing (70 acres)It is a functioning stud with race horses and show hunters in training available for background.