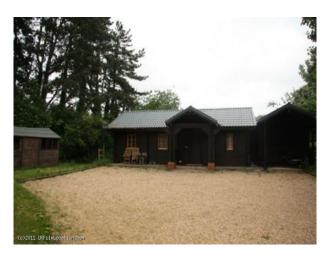

#### Interior

50 miles from London in a beautiful rural setting. Ample room with a spacious 6 bedroom main house, plus a chalet style log cabin and a small flat. Gallops, paddock, and more...

Main house\* Large spacious 6 bed house.\* 2 very large King-size bedrooms, one with a \* balcony overlooking pool area.\* 2 standard doubles rooms,\* 3 single rooms.\* 2 bedrooms have en suite, one extra bathroom.\* One downstairs loo.\* 4 reception rooms.\* Hallway and staircase with chandelier.\* 4 large fireplaces, 3 in reception rooms and one in hallway.\* Farm house kitchen with aga and wooden rustic surfaces, hops hanging above window for decoration.\* Exposed beams in main kitchen and reception room.\* Outdoor pool, pool house, small play house.Large garden, with lawns, pretty beds and a barbecue area with lattice and wisteria covering, hammock also.Chalet Style Cabin\* 3/4 bed.\* 2 standard double rooms, 2 single roomsOne bathroom.\* 1 large reception room.\* Large garden with apple trees lining driveway.\* Large shed.Yard\* Small bungalow 3 bed flat.\* 61 stables\* Manege\* Horse Walker\* Circular All weather gallop for race horses.\* Woodland area unused.\* Several fields with post and rail fencing (70 acres)It is a functioning stud with race horses and show hunters in training available for background.