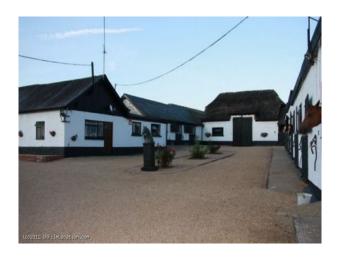

#### Interior

50 miles from London in a beautiful rural setting. Ample room with a spacious 6 bedroom main house, plus a chalet style log cabin and a small flat. Gallops, paddock, and more...

Main house\* Large spacious 6 bed house.\* 2 very large King-size bedrooms, one with a \* balcony overlooking pool area.\* 2 standard doubles rooms,\* 3 single rooms.\* 2 bedrooms have en suite, one extra bathroom.\* One downstairs loo.\* 4 reception rooms.\* Hallway and staircase with chandelier.\* 4 large fireplaces, 3 in reception rooms and one in hallway.\* Farm house kitchen with aga and wooden rustic surfaces, hops hanging above window for decoration.\* Exposed beams in main kitchen and reception room.\* Outdoor pool, pool house, small play house.Large garden, with lawns, pretty beds and a barbecue area with lattice and wisteria covering, hammock also.Chalet Style Cabin\* 3/4 bed.\* 2 standard double rooms, 2 single roomsOne bathroom.\* 1 large reception room.\* Large garden with apple trees lining driveway.\* Large shed.Yard\* Small bungalow 3 bed flat.\* 61 stables\* Manege\* Horse Walker\* Circular All weather gallop for race horses.\* Woodland area unused.\* Several fields with post and rail fencing (70 acres)It is a functioning stud with race horses and show hunters in training available for background.