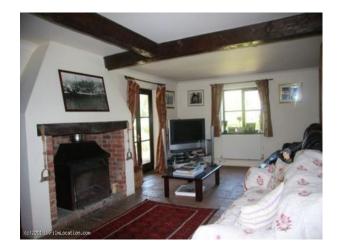

#### Interior

50 miles from London in a beautiful rural setting. Ample room with a spacious 6 bedroom main house, plus a chalet style log cabin and a small flat. Gallops, paddock, and more...

Main house\* Large spacious 6 bed house.\* 2 very large King-size bedrooms, one with a \* balcony overlooking pool area.\* 2 standard doubles rooms,\* 3 single rooms.\* 2 bedrooms have en suite, one extra bathroom.\* One downstairs loo.\* 4 reception rooms.\* Hallway and staircase with chandelier.\* 4 large fireplaces, 3 in reception rooms and one in hallway.\* Farm house kitchen with aga and wooden rustic surfaces, hops hanging above window for decoration.\* Exposed beams in main kitchen and reception room.\* Outdoor pool, pool house, small play house.Large garden, with lawns, pretty beds and a barbecue area with lattice and wisteria covering, hammock also.Chalet Style Cabin\* 3/4 bed.\* 2 standard double rooms, 2 single roomsOne bathroom.\* 1 large reception room.\* Large garden with apple trees lining driveway.\* Large shed.Yard\* Small bungalow 3 bed flat.\* 61 stables\* Manege\* Horse Walker\* Circular All weather gallop for race horses.\* Woodland area unused.\* Several fields with post and rail fencing (70 acres)It is a functioning stud with race horses and show hunters in training available for background.