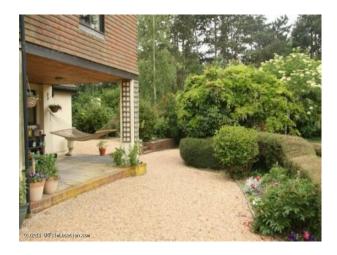

#### Interior

50 miles from London in a beautiful rural setting. Ample room with a spacious 6 bedroom main house, plus a chalet style log cabin and a small flat. Gallops, paddock, and more...

Main house\* Large spacious 6 bed house.\* 2 very large King-size bedrooms, one with a \* balcony overlooking pool area.\* 2 standard doubles rooms,\* 3 single rooms.\* 2 bedrooms have en suite, one extra bathroom.\* One downstairs loo.\* 4 reception rooms.\* Hallway and staircase with chandelier.\* 4 large fireplaces, 3 in reception rooms and one in hallway.\* Farm house kitchen with aga and wooden rustic surfaces, hops hanging above window for decoration.\* Exposed beams in main kitchen and reception room.\* Outdoor pool, pool house, small play house.Large garden, with lawns, pretty beds and a barbecue area with lattice and wisteria covering, hammock also.Chalet Style Cabin\* 3/4 bed.\* 2 standard double rooms, 2 single roomsOne bathroom.\* 1 large reception room.\* Large garden with apple trees lining driveway.\* Large shed.Yard\* Small bungalow 3 bed flat.\* 61 stables\* Manege\* Horse Walker\* Circular All weather gallop for race horses.\* Woodland area unused.\* Several fields with post and rail fencing (70 acres)It is a functioning stud with race horses and show hunters in training available for background.