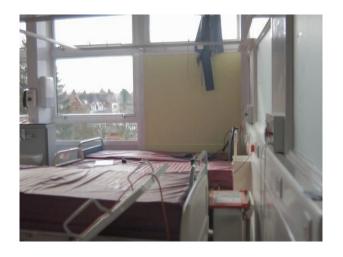

#### Interior

This is a fully functioning hospital film location. The spaces are varied and equipped with all the props that you would find in a hospital. These include:

- Hospital wards
- Waiting rooms
- Corridors
- Stairs and stairwells
- Patient lifting equipment
- Meeting and presentation rooms
- Car Park
- $\ldots$  and much more