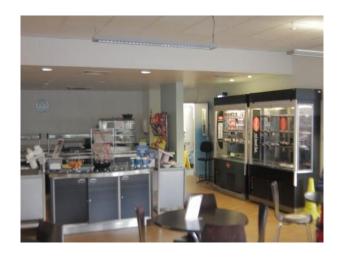

#### Interior

This is a fully functioning hospital film location. The spaces are varied and equipped with all the props that you would find in a hospital. These include:

- Hospital wards
- Waiting rooms
- Corridors
- Stairs and stairwells
- Patient lifting equipment
- Meeting and presentation rooms
- Car Park
- $\ldots$  and much more