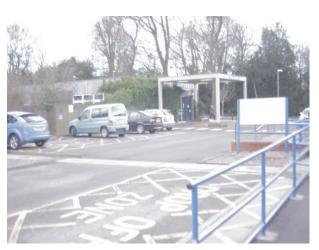

#### Interior

This is a fully functioning hospital film location. The spaces are varied and equipped with all the props that you would find in a hospital. These include:

- Hospital wards
- Waiting rooms
- Corridors
- Stairs and stairwells
- Patient lifting equipment
- Meeting and presentation rooms
- Car Park
- $\ldots$  and much more