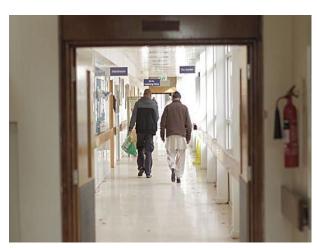

#### Interior

This is a fully functioning hospital film location. The spaces are varied and equipped with all the props that you would find in a hospital. These include:

- Hospital wards
- Waiting rooms
- Corridors
- Stairs and stairwells
- Patient lifting equipment
- Meeting and presentation rooms
- Car Park
- $\ldots$  and much more