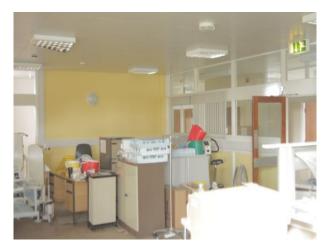

#### Interior

This is a fully functioning hospital film location. The spaces are varied and equipped with all the props that you would find in a hospital. These include:

- Hospital wards
- Waiting rooms
- Corridors
- Stairs and stairwells
- Patient lifting equipment
- Meeting and presentation rooms
- Car Park
- $\ldots$  and much more