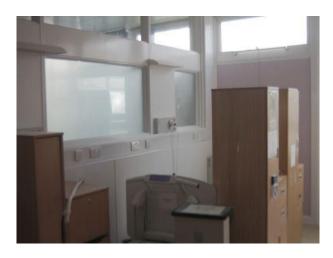

#### Interior

This is a fully functioning hospital film location. The spaces are varied and equipped with all the props that you would find in a hospital. These include:

- Hospital wards
- Waiting rooms
- Corridors
- Stairs and stairwells
- Patient lifting equipment
- Meeting and presentation rooms
- Car Park
- $\ldots$  and much more