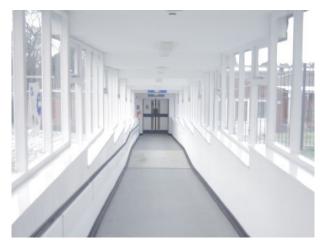

#### Interior

This is a fully functioning hospital film location. The spaces are varied and equipped with all the props that you would find in a hospital. These include:

- Hospital wards
- Waiting rooms
- Corridors
- Stairs and stairwells
- Patient lifting equipment
- Meeting and presentation rooms
- Car Park
- $\ldots$  and much more