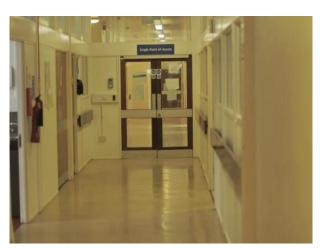

#### Interior

This is a fully functioning hospital film location. The spaces are varied and equipped with all the props that you would find in a hospital. These include:

- Hospital wards
- Waiting rooms
- Corridors
- Stairs and stairwells
- Patient lifting equipment
- Meeting and presentation rooms
- Car Park
- $\ldots$  and much more