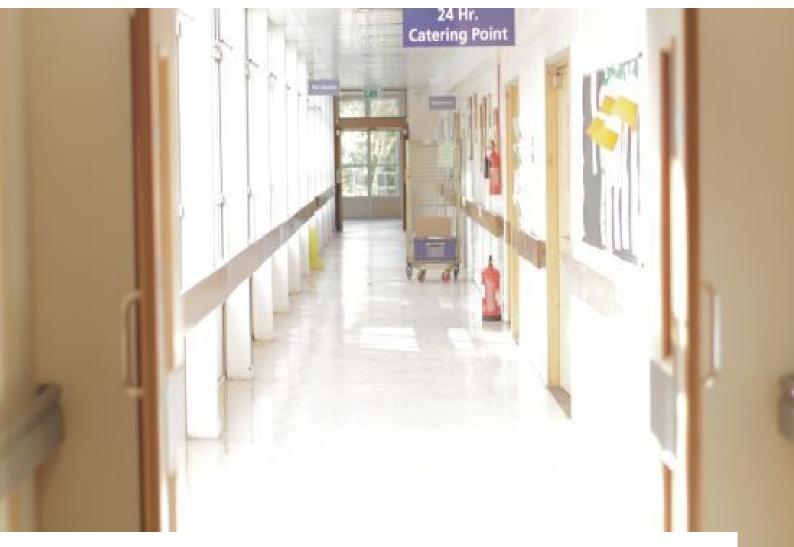

#### Interior

This is a fully functioning hospital film location. The spaces are varied and equipped with all the props that you would find in a hospital. These include:

- Hospital wards
- Waiting rooms
- Corridors
- Stairs and stairwells
- Patient lifting equipment
- Meeting and presentation rooms
- Car Park
- $\ldots$  and much more