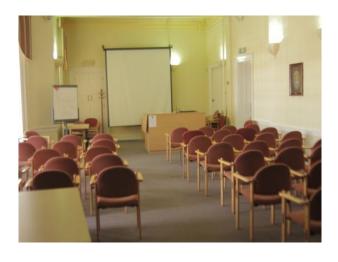

#### Interior

This is a fully functioning hospital film location. The spaces are varied and equipped with all the props that you would find in a hospital. These include:

- Hospital wards
- Waiting rooms
- Corridors
- Stairs and stairwells
- Patient lifting equipment
- Meeting and presentation rooms
- Car Park
- $\ldots$  and much more