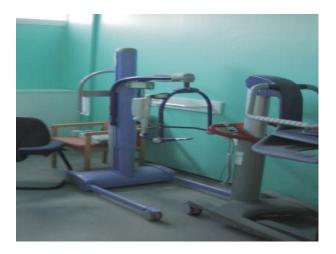

#### Interior

This is a fully functioning hospital film location. The spaces are varied and equipped with all the props that you would find in a hospital. These include:

- Hospital wards
- Waiting rooms
- Corridors
- Stairs and stairwells
- Patient lifting equipment
- Meeting and presentation rooms
- Car Park
- $\ldots$  and much more