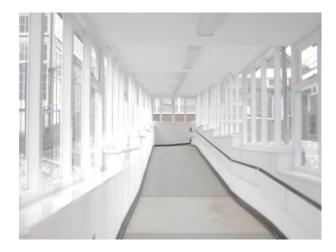

#### Interior

This is a fully functioning hospital film location. The spaces are varied and equipped with all the props that you would find in a hospital. These include:

- Hospital wards
- Waiting rooms
- Corridors
- Stairs and stairwells
- Patient lifting equipment
- Meeting and presentation rooms
- Car Park
- $\ldots$  and much more