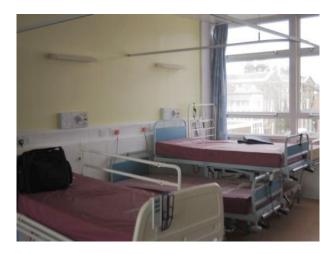

#### Interior

This is a fully functioning hospital film location. The spaces are varied and equipped with all the props that you would find in a hospital. These include:

- Hospital wards
- Waiting rooms
- Corridors
- Stairs and stairwells
- Patient lifting equipment
- Meeting and presentation rooms
- Car Park
- $\ldots$  and much more