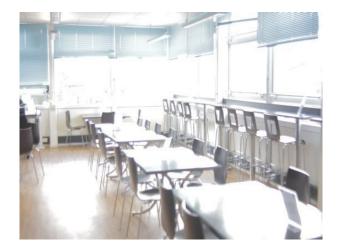

#### Interior

This is a fully functioning hospital film location. The spaces are varied and equipped with all the props that you would find in a hospital. These include:

- Hospital wards
- Waiting rooms
- Corridors
- Stairs and stairwells
- Patient lifting equipment
- Meeting and presentation rooms
- Car Park
- $\ldots$  and much more