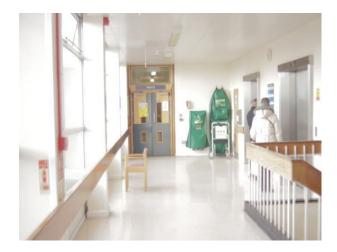

#### Interior

This is a fully functioning hospital film location. The spaces are varied and equipped with all the props that you would find in a hospital. These include:

- Hospital wards
- Waiting rooms
- Corridors
- Stairs and stairwells
- Patient lifting equipment
- Meeting and presentation rooms
- Car Park
- $\ldots$  and much more