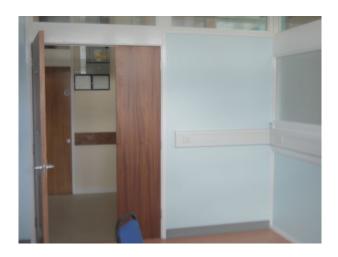

#### Interior

This is a fully functioning hospital film location. The spaces are varied and equipped with all the props that you would find in a hospital. These include:

- Hospital wards
- Waiting rooms
- Corridors
- Stairs and stairwells
- Patient lifting equipment
- Meeting and presentation rooms
- Car Park
- $\ldots$  and much more