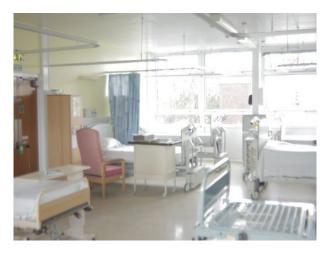

#### Interior

This is a fully functioning hospital film location. The spaces are varied and equipped with all the props that you would find in a hospital. These include:

- Hospital wards
- Waiting rooms
- Corridors
- Stairs and stairwells
- Patient lifting equipment
- Meeting and presentation rooms
- Car Park
- $\ldots$  and much more