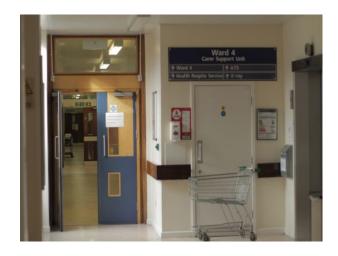

#### Interior

This is a fully functioning hospital film location. The spaces are varied and equipped with all the props that you would find in a hospital. These include:

- Hospital wards
- Waiting rooms
- Corridors
- Stairs and stairwells
- Patient lifting equipment
- Meeting and presentation rooms
- Car Park
- $\ldots$  and much more