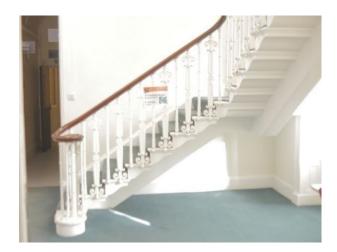

#### Interior

This is a fully functioning hospital film location. The spaces are varied and equipped with all the props that you would find in a hospital. These include:

- Hospital wards
- Waiting rooms
- Corridors
- Stairs and stairwells
- Patient lifting equipment
- Meeting and presentation rooms
- Car Park
- $\ldots$  and much more