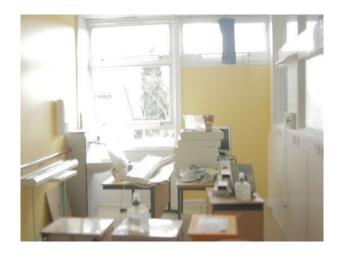

#### Interior

This is a fully functioning hospital film location. The spaces are varied and equipped with all the props that you would find in a hospital. These include:

- Hospital wards
- Waiting rooms
- Corridors
- Stairs and stairwells
- Patient lifting equipment
- Meeting and presentation rooms
- Car Park
- $\ldots$  and much more