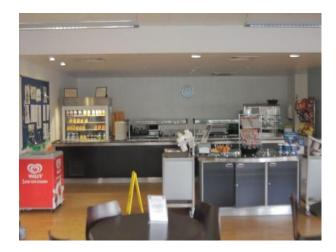

#### Interior

This is a fully functioning hospital film location. The spaces are varied and equipped with all the props that you would find in a hospital. These include:

- Hospital wards
- Waiting rooms
- Corridors
- Stairs and stairwells
- Patient lifting equipment
- Meeting and presentation rooms
- Car Park
- $\ldots$  and much more