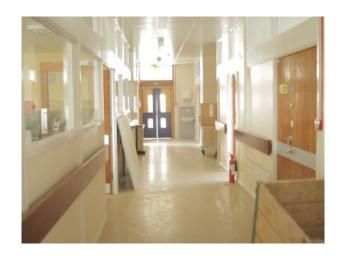

#### Interior

This is a fully functioning hospital film location. The spaces are varied and equipped with all the props that you would find in a hospital. These include:

- Hospital wards
- Waiting rooms
- Corridors
- Stairs and stairwells
- Patient lifting equipment
- Meeting and presentation rooms
- Car Park
- $\ldots$  and much more