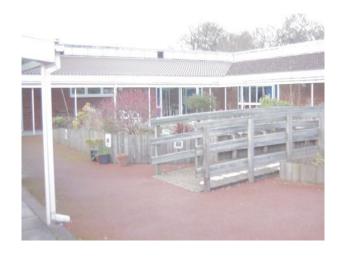

#### Interior

This is a fully functioning hospital film location. The spaces are varied and equipped with all the props that you would find in a hospital. These include:

- Hospital wards
- Waiting rooms
- Corridors
- Stairs and stairwells
- Patient lifting equipment
- Meeting and presentation rooms
- Car Park
- $\ldots$  and much more