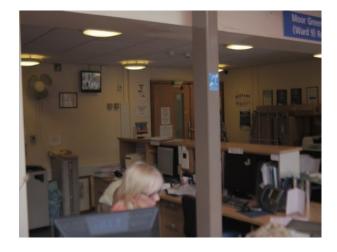

#### Interior

This is a fully functioning hospital film location. The spaces are varied and equipped with all the props that you would find in a hospital. These include:

- Hospital wards
- Waiting rooms
- Corridors
- Stairs and stairwells
- Patient lifting equipment
- Meeting and presentation rooms
- Car Park
- $\ldots$  and much more