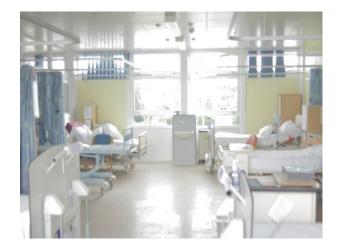

#### Interior

This is a fully functioning hospital film location. The spaces are varied and equipped with all the props that you would find in a hospital. These include:

- Hospital wards
- Waiting rooms
- Corridors
- Stairs and stairwells
- Patient lifting equipment
- Meeting and presentation rooms
- Car Park
- $\ldots$  and much more