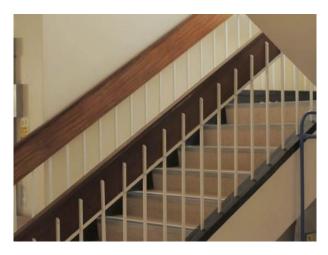

#### Interior

This is a fully functioning hospital film location. The spaces are varied and equipped with all the props that you would find in a hospital. These include:

- Hospital wards
- Waiting rooms
- Corridors
- Stairs and stairwells
- Patient lifting equipment
- Meeting and presentation rooms
- Car Park
- $\ldots$  and much more