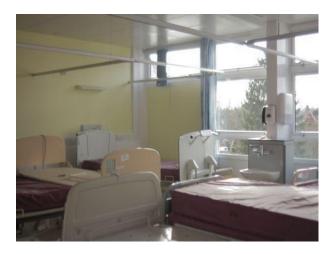

#### Interior

This is a fully functioning hospital film location. The spaces are varied and equipped with all the props that you would find in a hospital. These include:

- Hospital wards
- Waiting rooms
- Corridors
- Stairs and stairwells
- Patient lifting equipment
- Meeting and presentation rooms
- Car Park
- $\ldots$  and much more