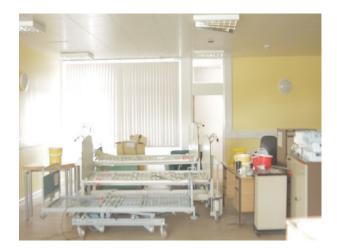

#### Interior

This is a fully functioning hospital film location. The spaces are varied and equipped with all the props that you would find in a hospital. These include:

- Hospital wards
- Waiting rooms
- Corridors
- Stairs and stairwells
- Patient lifting equipment
- Meeting and presentation rooms
- Car Park
- $\ldots$  and much more