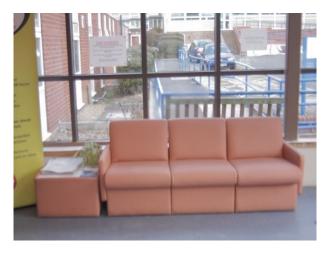

#### Interior

This is a fully functioning hospital film location. The spaces are varied and equipped with all the props that you would find in a hospital. These include:

- Hospital wards
- Waiting rooms
- Corridors
- Stairs and stairwells
- Patient lifting equipment
- Meeting and presentation rooms
- Car Park
- $\ldots$  and much more