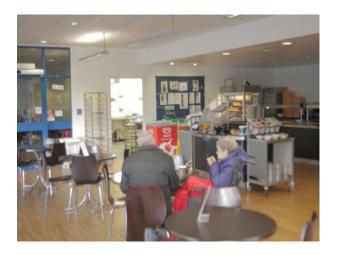

#### Interior

This is a fully functioning hospital film location. The spaces are varied and equipped with all the props that you would find in a hospital. These include:

- Hospital wards
- Waiting rooms
- Corridors
- Stairs and stairwells
- Patient lifting equipment
- Meeting and presentation rooms
- Car Park
- $\ldots$  and much more