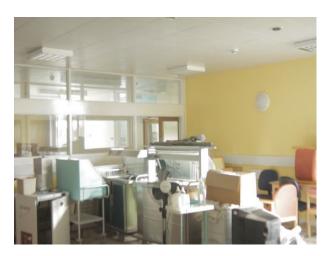

#### Interior

This is a fully functioning hospital film location. The spaces are varied and equipped with all the props that you would find in a hospital. These include:

- Hospital wards
- Waiting rooms
- Corridors
- Stairs and stairwells
- Patient lifting equipment
- Meeting and presentation rooms
- Car Park
- $\ldots$  and much more