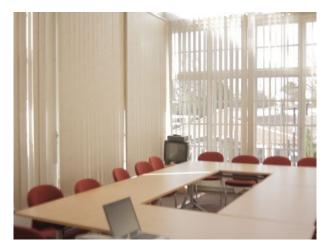

#### Interior

This is a fully functioning hospital film location. The spaces are varied and equipped with all the props that you would find in a hospital. These include:

- Hospital wards
- Waiting rooms
- Corridors
- Stairs and stairwells
- Patient lifting equipment
- Meeting and presentation rooms
- Car Park
- $\ldots$  and much more