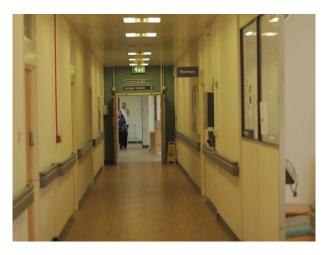

#### Interior

This is a fully functioning hospital film location. The spaces are varied and equipped with all the props that you would find in a hospital. These include:

- Hospital wards
- Waiting rooms
- Corridors
- Stairs and stairwells
- Patient lifting equipment
- Meeting and presentation rooms
- Car Park
- $\ldots$  and much more