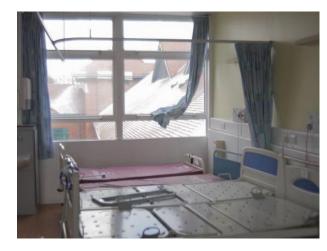

#### Interior

This is a fully functioning hospital film location. The spaces are varied and equipped with all the props that you would find in a hospital. These include:

- Hospital wards
- Waiting rooms
- Corridors
- Stairs and stairwells
- Patient lifting equipment
- Meeting and presentation rooms
- Car Park
- $\ldots$  and much more