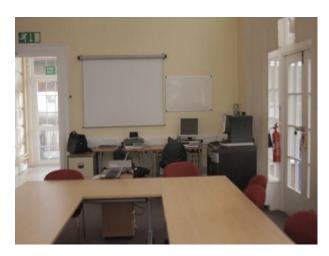

#### Interior

This is a fully functioning hospital film location. The spaces are varied and equipped with all the props that you would find in a hospital. These include:

- Hospital wards
- Waiting rooms
- Corridors
- Stairs and stairwells
- Patient lifting equipment
- Meeting and presentation rooms
- Car Park
- $\ldots$  and much more