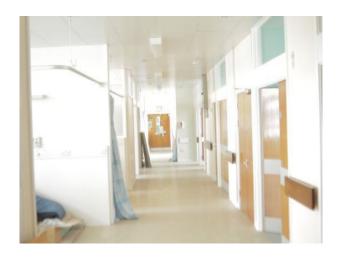

#### Interior

This is a fully functioning hospital film location. The spaces are varied and equipped with all the props that you would find in a hospital. These include:

- Hospital wards
- Waiting rooms
- Corridors
- Stairs and stairwells
- Patient lifting equipment
- Meeting and presentation rooms
- Car Park
- $\ldots$  and much more