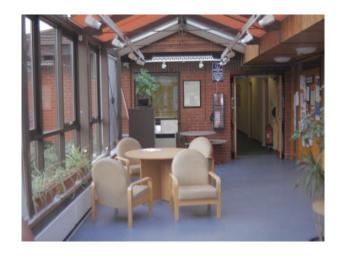

#### Interior

This is a fully functioning hospital film location. The spaces are varied and equipped with all the props that you would find in a hospital. These include:

- Hospital wards
- Waiting rooms
- Corridors
- Stairs and stairwells
- Patient lifting equipment
- Meeting and presentation rooms
- Car Park
- $\ldots$  and much more