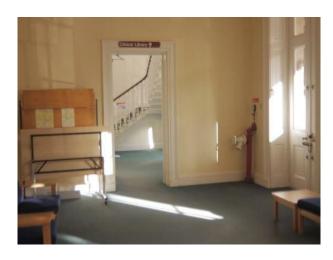

#### Interior

This is a fully functioning hospital film location. The spaces are varied and equipped with all the props that you would find in a hospital. These include:

- Hospital wards
- Waiting rooms
- Corridors
- Stairs and stairwells
- Patient lifting equipment
- Meeting and presentation rooms
- Car Park
- $\ldots$  and much more