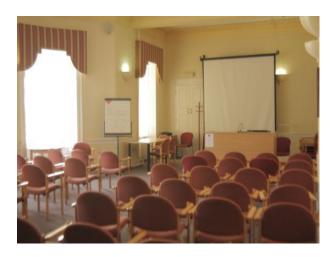

#### Interior

This is a fully functioning hospital film location. The spaces are varied and equipped with all the props that you would find in a hospital. These include:

- Hospital wards
- Waiting rooms
- Corridors
- Stairs and stairwells
- Patient lifting equipment
- Meeting and presentation rooms
- Car Park
- $\ldots$  and much more