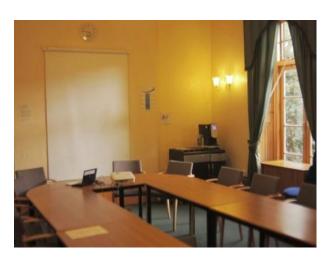

#### Interior

This is a fully functioning hospital film location. The spaces are varied and equipped with all the props that you would find in a hospital. These include:

- Hospital wards
- Waiting rooms
- Corridors
- Stairs and stairwells
- Patient lifting equipment
- Meeting and presentation rooms
- Car Park
- $\ldots$  and much more