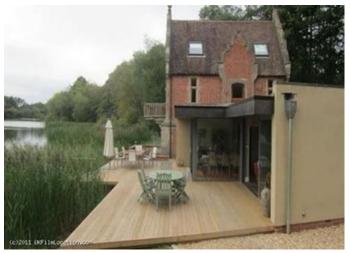

# WM1021 House By Lake For Filming

Highly photogenic Boathouse available for filming and photo shoots.

# House By Lake For Filming

Highly photogenic Boathouse available for filming and photo shoots.

Location: Worcestershire, United Kingdom Within the M25: No Categories: Ponds | Lakes | Islands | Woodland | Farms | Farm Houses | Cottage Film Locations | Lake House

### Interior

Property Features Include:

- Ski boat
- Wakeboard boat
- Additional craft
- Slipway for launching
- Decking
- Plenty of parking at both sites and electricity.

- The Boathouse is a Grade 2 listed building with a new extension that was completed in June 2011.

- Part of a large Estate with views across a 62 acre private lake to a large period House.

- There is additional accommodation and toilet/shower situated at the associated Club. This is a recently refurbed wooden building some 400 metres walk from The Boathouse.