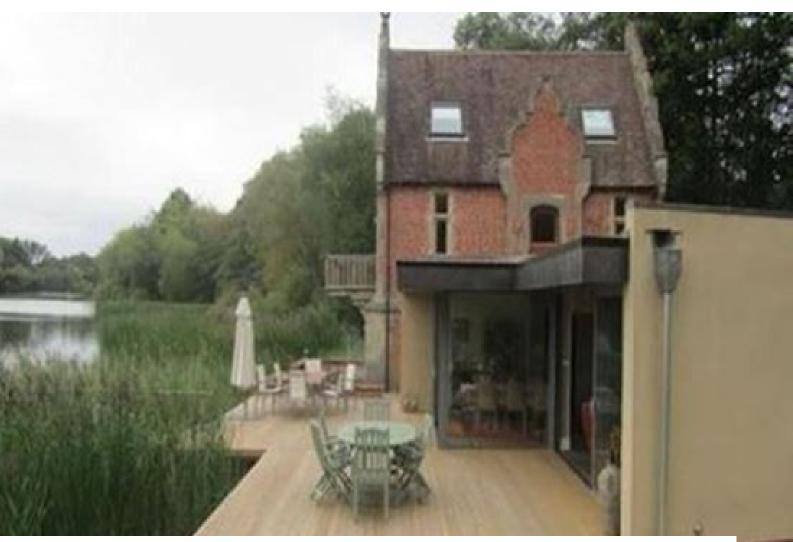

# WM1021 House By Lake For Filming

Highly photogenic Boathouse available for filming and photo shoots.

# House By Lake For Filming

Highly photogenic Boathouse available for filming and photo shoots.

Location: Worcestershire, United Kingdom Within the M25: No Categories: Ponds | Lakes | Islands | Woodland | Farms | Farm Houses | Cottage Film Locations | Lake House

### Interior

Property Features Include:

- Ski boat
- Wakeboard boat
- Additional craft
- Slipway for launching
- Decking
- Plenty of parking at both sites and electricity.

- The Boathouse is a Grade 2 listed building with a new extension that was completed in June 2011.

- Part of a large Estate with views across a 62 acre private lake to a large period House.

- There is additional accommodation and toilet/shower situated at the associated Club. This is a recently refurbed wooden building some 400 metres walk from The Boathouse.