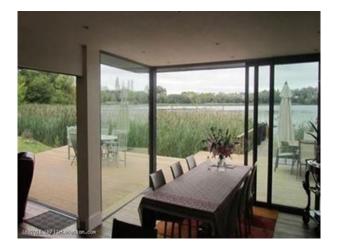

## **Features:**

| Bathroom Types    | Bedroom Types                                          | Exterior Features                                                  | Facilities                                                                                   |
|-------------------|--------------------------------------------------------|--------------------------------------------------------------------|----------------------------------------------------------------------------------------------|
| • Family Bathroom | Double Bedroom                                         | <ul><li>Back Garden</li><li>Decking</li><li>Lake/Pond</li></ul>    | <ul><li>Domestic Power</li><li>Internet Access</li><li>Mains Water</li><li>Toilets</li></ul> |
| Floors            | Interior Features                                      | Kitchen Facilities                                                 | Kitchen types                                                                                |
| • Real Wood Floor | <ul><li>Furnished</li><li>Wood Burning Stove</li></ul> | <ul><li>Eat In</li><li>Island</li><li>Large Dining Table</li></ul> | <ul><li>Coloured Units</li><li>Contemporary Kitchen</li><li>Kitchen With Island</li></ul>    |
| Parking           | Rooms                                                  | Views                                                              | Walls & Windows                                                                              |
| • Driveway        | • Dining Room                                          | • Countryside View                                                 | • Painted Walls                                                                              |

- Part of a large Estate with views across a 62 acre private lake to a large period House.

- There is additional accommodation and toilet/shower situated at the associated Club. This is a recently refurbed wooden building some 400 metres walk from The Boathouse.