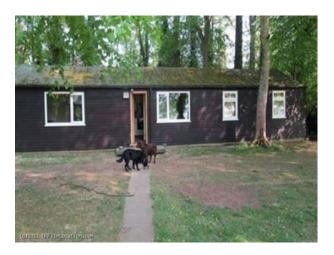

### Interior

Property Features Include:

- Ski boat
- Wakeboard boat
- Additional craft
- Slipway for launching
- Decking
- Plenty of parking at both sites and electricity.

- The Boathouse is a Grade 2 listed building with a new extension that was completed in June 2011.

- Part of a large Estate with views across a 62 acre private lake to a large period House.

- There is additional accommodation and toilet/shower situated at the associated Club. This is a recently refurbed wooden building some 400 metres walk from The Boathouse.

- Both boathouse and club are situated in 18 acres of woodland making them very private