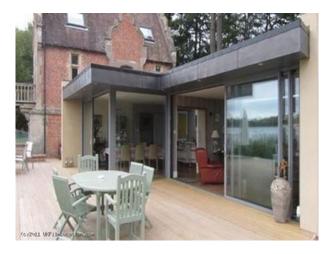

# WM1021 House By Lake For Filming

Highly photogenic Boathouse available for filming and photo shoots.

# House By Lake For Filming

Highly photogenic Boathouse available for filming and photo shoots.

Location: Worcestershire, United Kingdom Within the M25: No Categories: Ponds | Lakes | Islands | Woodland | Farms | Farm Houses | Cottage Film Locations | Lake House

### Interior

Property Features Include:

- Ski boat
- Wakeboard boat
- Additional craft
- Slipway for launching
- Decking
- Plenty of parking at both sites and electricity.

- The Boathouse is a Grade 2 listed building with a new extension that was completed in June 2011.

- Part of a large Estate with views across a 62 acre private lake to a large period House.

- There is additional accommodation and toilet/shower situated at the associated Club. This is a recently refurbed wooden building some 400 metres walk from The Boathouse.