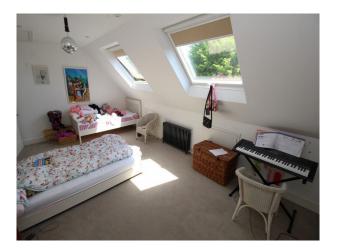

Bedroom 2 - eggshell blue walls, beige carpet, original fireplace, single bed

Second floor

Laundry

Bedroom 3 - Vintage mahogany double bed, Habitat cube shelf unit, stripped wooden floors

Bedroom 4 - loft room, beige carpet, fitted wardrobe, two beds, velux windows