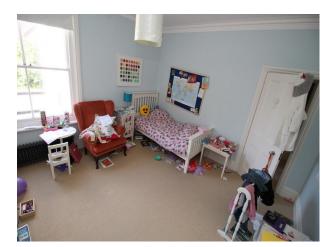

Bedroom 2 - eggshell blue walls, beige carpet, original fireplace, single bed

Second floor

Laundry

Bedroom 3 - Vintage mahogany double bed, Habitat cube shelf unit, stripped wooden floors

Bedroom 4 - loft room, beige carpet, fitted wardrobe, two beds, velux windows