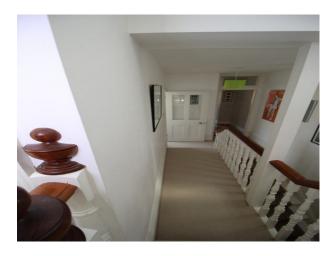

## Interior

Downstairs

Entrance hall - front door with stained glass panels, vestibule and hallway with very large mirror and stripy stair carpet

Sitting room/dining room - stripped wooden floors, Farrow & Ball Charleston Grey walls, Edwardian fireplace, white wooden shutters, original artwork, retro black leather sofa, green leather 1940s armchairs