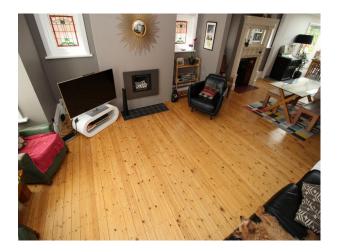

## Interior

Downstairs

Entrance hall - front door with stained glass panels, vestibule and hallway with very large mirror and stripy stair carpet

Sitting room/dining room - stripped wooden floors, Farrow & Ball Charleston Grey walls, Edwardian fireplace, white wooden shutters, original artwork, retro black leather sofa, green leather 1940s armchairs