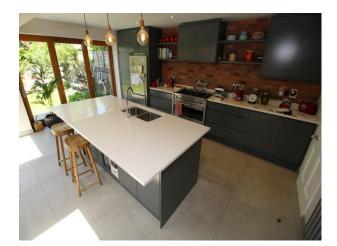

## **Features:**

| Bathroom Types                                            | Bedroom Types                                            | <b>Exterior Features</b>                                                                  | Facilities                                                                                        |
|-----------------------------------------------------------|----------------------------------------------------------|-------------------------------------------------------------------------------------------|---------------------------------------------------------------------------------------------------|
| <ul><li>Family Bathroom</li><li>Modern Bathroom</li></ul> | <ul><li>Child's Bedroom</li><li>Double Bedroom</li></ul> | <ul><li>Back Garden</li><li>Patio</li></ul>                                               | <ul> <li>Domestic Power</li> <li>Internet Access</li> <li>Mains Water</li> <li>Toilets</li> </ul> |
| Floors                                                    | Interior Features                                        | Kitchen types                                                                             | Parking                                                                                           |
| <ul><li>Carpet</li><li>Real Wood Floor</li></ul>          | • Furnished                                              | <ul><li>Coloured Units</li><li>Contemporary Kitchen</li><li>Kitchen With Island</li></ul> | <ul><li> Off Street Parking</li><li> On Street Parking</li></ul>                                  |
| Rooms                                                     | Views                                                    | Walls & Windows                                                                           |                                                                                                   |
| <ul><li>Hallway</li><li>Lounge</li></ul>                  | Residential View                                         | <ul><li> Bay Window</li><li> Painted Walls</li></ul>                                      |                                                                                                   |

## Interior

Downstairs

Entrance hall - front door with stained glass panels, vestibule and hallway with very large mirror and stripy stair carpet

Sitting room/dining room - stripped wooden floors, Farrow & Ball Charleston Grey walls, Edwardian fireplace, white wooden shutters, original artwork, retro black leather sofa, green leather 1940s armchairs