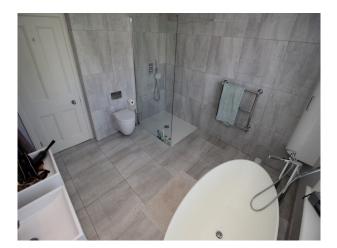

First floor - open plan landing/office with Osborne and Little wallpaper, desk and bookshelves, very large mirror

Bathroom - grey tiles, white ceramic egg shaped bath, twin basins, walk-in shower

Master Bedroom - 6' upholstered bed, original fireplace, vintage painted double wardrobe, stripped wooden floor, neutral walls