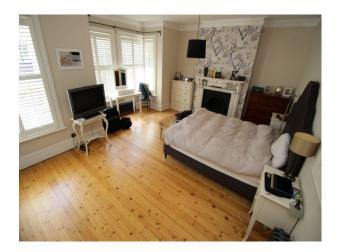

First floor - open plan landing/office with Osborne and Little wallpaper, desk and bookshelves, very large mirror

Bathroom - grey tiles, white ceramic egg shaped bath, twin basins, walk-in shower

Master Bedroom - 6' upholstered bed, original fireplace, vintage painted double wardrobe, stripped wooden floor, neutral walls