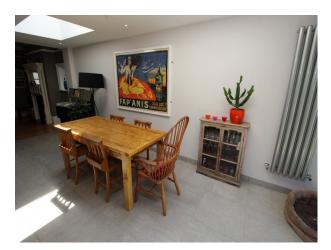

## Interior

Downstairs

Entrance hall - front door with stained glass panels, vestibule and hallway with very large mirror and stripy stair carpet

Sitting room/dining room - stripped wooden floors, Farrow & Ball Charleston Grey walls, Edwardian fireplace, white wooden shutters, original artwork, retro black leather sofa, green leather 1940s armchairs