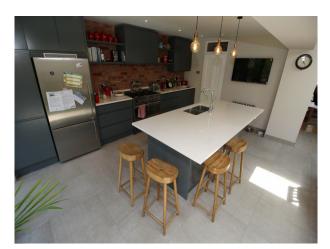

## **Features:**

| Bathroom Types                                            | Bedroom Types                                            | <b>Exterior Features</b>                                                                  | Facilities                                                                                        |
|-----------------------------------------------------------|----------------------------------------------------------|-------------------------------------------------------------------------------------------|---------------------------------------------------------------------------------------------------|
| <ul><li>Family Bathroom</li><li>Modern Bathroom</li></ul> | <ul><li>Child's Bedroom</li><li>Double Bedroom</li></ul> | <ul><li>Back Garden</li><li>Patio</li></ul>                                               | <ul> <li>Domestic Power</li> <li>Internet Access</li> <li>Mains Water</li> <li>Toilets</li> </ul> |
| Floors                                                    | Interior Features                                        | Kitchen types                                                                             | Parking                                                                                           |
| <ul><li>Carpet</li><li>Real Wood Floor</li></ul>          | • Furnished                                              | <ul><li>Coloured Units</li><li>Contemporary Kitchen</li><li>Kitchen With Island</li></ul> | <ul><li> Off Street Parking</li><li> On Street Parking</li></ul>                                  |
| Rooms                                                     | Views                                                    | Walls & Windows                                                                           |                                                                                                   |
| <ul><li>Hallway</li><li>Lounge</li></ul>                  | Residential View                                         | <ul><li> Bay Window</li><li> Painted Walls</li></ul>                                      |                                                                                                   |

## Interior

Downstairs

Entrance hall - front door with stained glass panels, vestibule and hallway with very large mirror and stripy stair carpet

Sitting room/dining room - stripped wooden floors, Farrow & Ball Charleston Grey walls, Edwardian fireplace, white wooden shutters, original artwork, retro black leather sofa, green leather 1940s armchairs