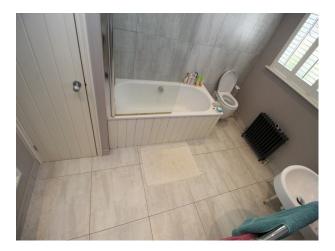

First floor - open plan landing/office with Osborne and Little wallpaper, desk and bookshelves, very large mirror

Bathroom - grey tiles, white ceramic egg shaped bath, twin basins, walk-in shower

Master Bedroom - 6' upholstered bed, original fireplace, vintage painted double wardrobe, stripped wooden floor, neutral walls

Bathroom 2 - bath/shower, grey tiles and walls