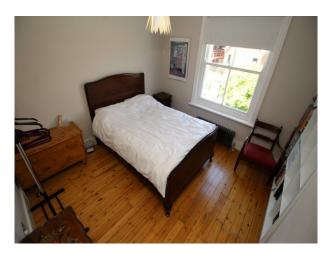

First floor - open plan landing/office with Osborne and Little wallpaper, desk and bookshelves, very large mirror

Bathroom - grey tiles, white ceramic egg shaped bath, twin basins, walk-in shower

Master Bedroom - 6' upholstered bed, original fireplace, vintage painted double wardrobe, stripped wooden floor, neutral walls