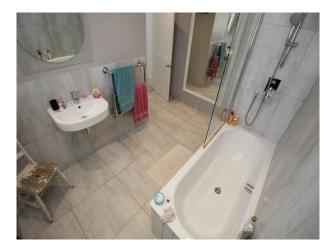

First floor - open plan landing/office with Osborne and Little wallpaper, desk and bookshelves, very large mirror

Bathroom - grey tiles, white ceramic egg shaped bath, twin basins, walk-in shower

Master Bedroom - 6' upholstered bed, original fireplace, vintage painted double wardrobe, stripped wooden floor, neutral walls

Bathroom 2 - bath/shower, grey tiles and walls