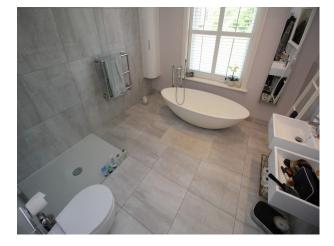

First floor - open plan landing/office with Osborne and Little wallpaper, desk and bookshelves, very large mirror

Bathroom - grey tiles, white ceramic egg shaped bath, twin basins, walk-in shower

Master Bedroom - 6' upholstered bed, original fireplace, vintage painted double wardrobe, stripped wooden floor, neutral walls