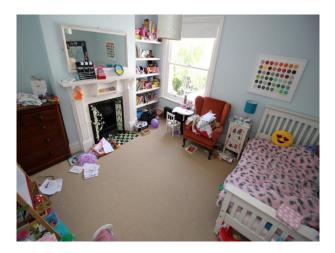

Bedroom 2 - eggshell blue walls, beige carpet, original fireplace, single bed

Second floor

Laundry

Bedroom 3 - Vintage mahogany double bed, Habitat cube shelf unit, stripped wooden floors

Bedroom 4 - loft room, beige carpet, fitted wardrobe, two beds, velux windows