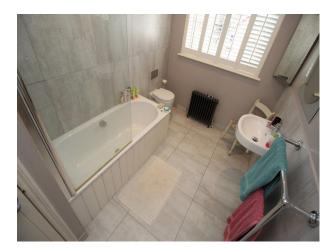

First floor - open plan landing/office with Osborne and Little wallpaper, desk and bookshelves, very large mirror

Bathroom - grey tiles, white ceramic egg shaped bath, twin basins, walk-in shower

Master Bedroom - 6' upholstered bed, original fireplace, vintage painted double wardrobe, stripped wooden floor, neutral walls

Bathroom 2 - bath/shower, grey tiles and walls