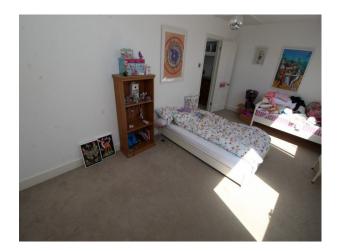

Bedroom 2 - eggshell blue walls, beige carpet, original fireplace, single bed

Second floor

Laundry

Bedroom 3 - Vintage mahogany double bed, Habitat cube shelf unit, stripped wooden floors

Bedroom 4 - loft room, beige carpet, fitted wardrobe, two beds, velux windows