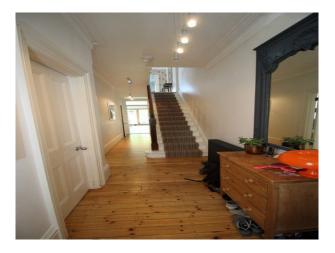

## Interior

Downstairs

Entrance hall - front door with stained glass panels, vestibule and hallway with very large mirror and stripy stair carpet

Sitting room/dining room - stripped wooden floors, Farrow & Ball Charleston Grey walls, Edwardian fireplace, white wooden shutters, original artwork, retro black leather sofa, green leather 1940s armchairs