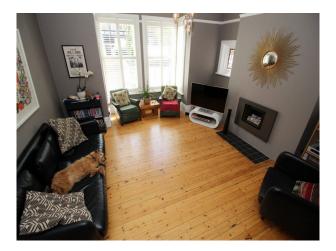

## Interior

Downstairs

Entrance hall - front door with stained glass panels, vestibule and hallway with very large mirror and stripy stair carpet

Sitting room/dining room - stripped wooden floors, Farrow & Ball Charleston Grey walls, Edwardian fireplace, white wooden shutters, original artwork, retro black leather sofa, green leather 1940s armchairs