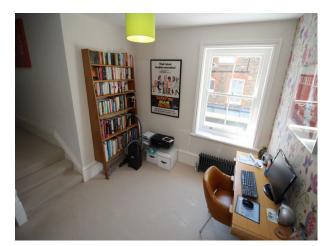

First floor - open plan landing/office with Osborne and Little wallpaper, desk and bookshelves, very large mirror

Bathroom - grey tiles, white ceramic egg shaped bath, twin basins, walk-in shower

Master Bedroom - 6' upholstered bed, original fireplace, vintage painted double wardrobe, stripped wooden floor, neutral walls