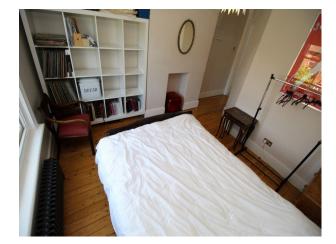

Bedroom 2 - eggshell blue walls, beige carpet, original fireplace, single bed

Second floor

Laundry

Bedroom 3 - Vintage mahogany double bed, Habitat cube shelf unit, stripped wooden floors

Bedroom 4 - loft room, beige carpet, fitted wardrobe, two beds, velux windows