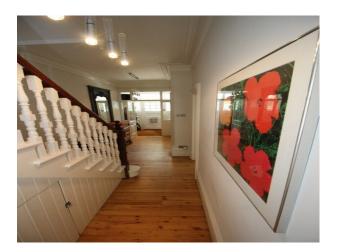

## Interior

Downstairs

Entrance hall - front door with stained glass panels, vestibule and hallway with very large mirror and stripy stair carpet

Sitting room/dining room - stripped wooden floors, Farrow & Ball Charleston Grey walls, Edwardian fireplace, white wooden shutters, original artwork, retro black leather sofa, green leather 1940s armchairs