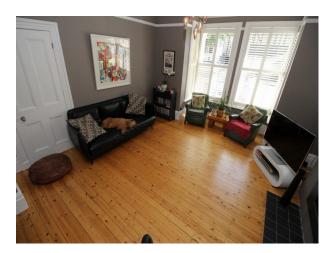

## Interior

Downstairs

Entrance hall - front door with stained glass panels, vestibule and hallway with very large mirror and stripy stair carpet

Sitting room/dining room - stripped wooden floors, Farrow & Ball Charleston Grey walls, Edwardian fireplace, white wooden shutters, original artwork, retro black leather sofa, green leather 1940s armchairs