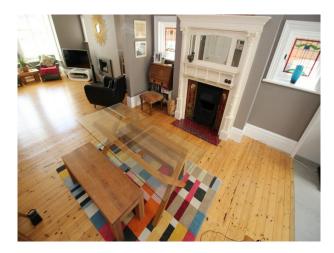

## Interior

Downstairs

Entrance hall - front door with stained glass panels, vestibule and hallway with very large mirror and stripy stair carpet

Sitting room/dining room - stripped wooden floors, Farrow & Ball Charleston Grey walls, Edwardian fireplace, white wooden shutters, original artwork, retro black leather sofa, green leather 1940s armchairs