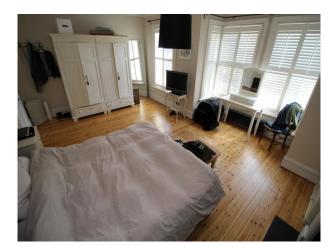

Bedroom 2 - eggshell blue walls, beige carpet, original fireplace, single bed

Second floor

Laundry

Bedroom 3 - Vintage mahogany double bed, Habitat cube shelf unit, stripped wooden floors

Bedroom 4 - loft room, beige carpet, fitted wardrobe, two beds, velux windows