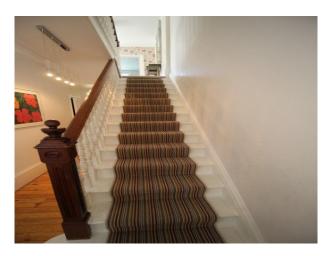

## Interior

Downstairs

Entrance hall - front door with stained glass panels, vestibule and hallway with very large mirror and stripy stair carpet

Sitting room/dining room - stripped wooden floors, Farrow & Ball Charleston Grey walls, Edwardian fireplace, white wooden shutters, original artwork, retro black leather sofa, green leather 1940s armchairs