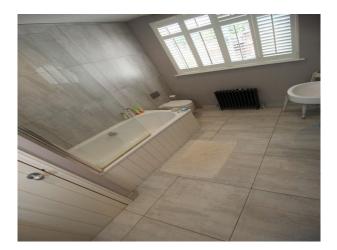

First floor - open plan landing/office with Osborne and Little wallpaper, desk and bookshelves, very large mirror

Bathroom - grey tiles, white ceramic egg shaped bath, twin basins, walk-in shower

Master Bedroom - 6' upholstered bed, original fireplace, vintage painted double wardrobe, stripped wooden floor, neutral walls

Bathroom 2 - bath/shower, grey tiles and walls