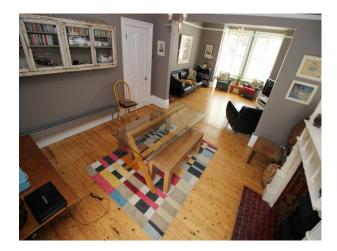

## Interior

Downstairs

Entrance hall - front door with stained glass panels, vestibule and hallway with very large mirror and stripy stair carpet

Sitting room/dining room - stripped wooden floors, Farrow & Ball Charleston Grey walls, Edwardian fireplace, white wooden shutters, original artwork, retro black leather sofa, green leather 1940s armchairs