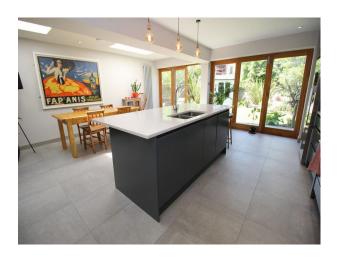

## Interior

Downstairs

Entrance hall - front door with stained glass panels, vestibule and hallway with very large mirror and stripy stair carpet

Sitting room/dining room - stripped wooden floors, Farrow & Ball Charleston Grey walls, Edwardian fireplace, white wooden shutters, original artwork, retro black leather sofa, green leather 1940s armchairs