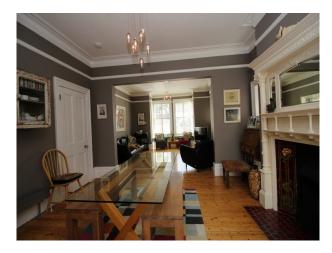

## Interior

Downstairs

Entrance hall - front door with stained glass panels, vestibule and hallway with very large mirror and stripy stair carpet

Sitting room/dining room - stripped wooden floors, Farrow & Ball Charleston Grey walls, Edwardian fireplace, white wooden shutters, original artwork, retro black leather sofa, green leather 1940s armchairs