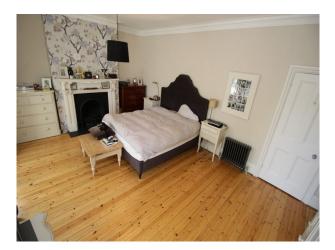

First floor - open plan landing/office with Osborne and Little wallpaper, desk and bookshelves, very large mirror

Bathroom - grey tiles, white ceramic egg shaped bath, twin basins, walk-in shower

Master Bedroom - 6' upholstered bed, original fireplace, vintage painted double wardrobe, stripped wooden floor, neutral walls