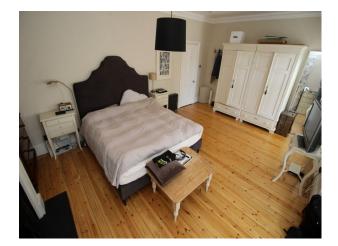

First floor - open plan landing/office with Osborne and Little wallpaper, desk and bookshelves, very large mirror

Bathroom - grey tiles, white ceramic egg shaped bath, twin basins, walk-in shower

Master Bedroom - 6' upholstered bed, original fireplace, vintage painted double wardrobe, stripped wooden floor, neutral walls