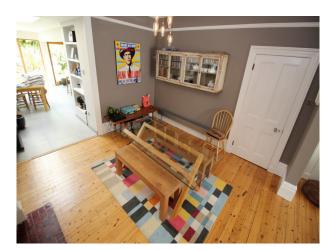

## Interior

Downstairs

Entrance hall - front door with stained glass panels, vestibule and hallway with very large mirror and stripy stair carpet

Sitting room/dining room - stripped wooden floors, Farrow & Ball Charleston Grey walls, Edwardian fireplace, white wooden shutters, original artwork, retro black leather sofa, green leather 1940s armchairs