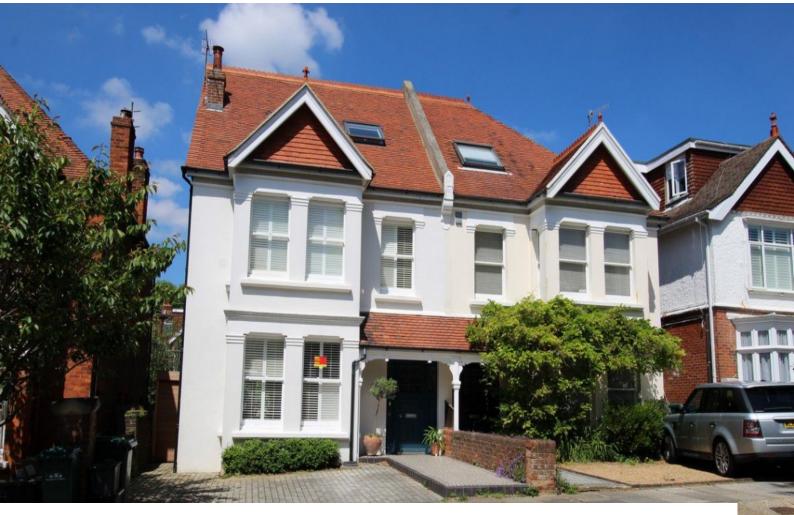

## Hove: Period Family Home With Contemporary Interior For Filming

Tastefully furnished period family home

Location: East Sussex, United Kingdom Within the M25: No Categories: Period Houses | Semi-Detached Houses | Family Houses | Family Modern

## Interior

Downstairs

Entrance hall - front door with stained glass panels, vestibule and hallway with very large mirror and stripy stair carpet

Sitting room/dining room - stripped wooden floors, Farrow & Ball Charleston Grey walls, Edwardian fireplace, white wooden shutters, original artwork, retro black leather sofa, green leather 1940s armchairs