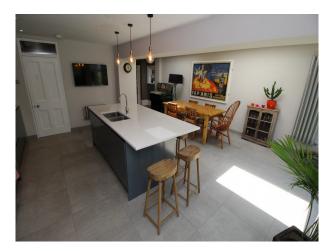

## **Features:**

| Bathroom Types                                            | Bedroom Types                                            | <b>Exterior Features</b>                                                                  | Facilities                                                                                        |
|-----------------------------------------------------------|----------------------------------------------------------|-------------------------------------------------------------------------------------------|---------------------------------------------------------------------------------------------------|
| <ul><li>Family Bathroom</li><li>Modern Bathroom</li></ul> | <ul><li>Child's Bedroom</li><li>Double Bedroom</li></ul> | <ul><li>Back Garden</li><li>Patio</li></ul>                                               | <ul> <li>Domestic Power</li> <li>Internet Access</li> <li>Mains Water</li> <li>Toilets</li> </ul> |
| Floors                                                    | Interior Features                                        | Kitchen types                                                                             | Parking                                                                                           |
| <ul><li>Carpet</li><li>Real Wood Floor</li></ul>          | • Furnished                                              | <ul><li>Coloured Units</li><li>Contemporary Kitchen</li><li>Kitchen With Island</li></ul> | <ul><li> Off Street Parking</li><li> On Street Parking</li></ul>                                  |
| Rooms                                                     | Views                                                    | Walls & Windows                                                                           |                                                                                                   |
| <ul><li>Hallway</li><li>Lounge</li></ul>                  | Residential View                                         | <ul><li> Bay Window</li><li> Painted Walls</li></ul>                                      |                                                                                                   |

## Interior

Downstairs

Entrance hall - front door with stained glass panels, vestibule and hallway with very large mirror and stripy stair carpet

Sitting room/dining room - stripped wooden floors, Farrow & Ball Charleston Grey walls, Edwardian fireplace, white wooden shutters, original artwork, retro black leather sofa, green leather 1940s armchairs