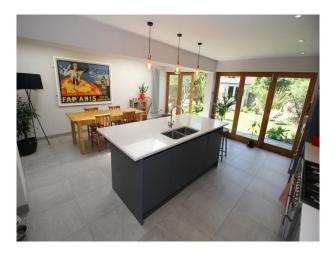

## Interior

Downstairs

Entrance hall - front door with stained glass panels, vestibule and hallway with very large mirror and stripy stair carpet

Sitting room/dining room - stripped wooden floors, Farrow & Ball Charleston Grey walls, Edwardian fireplace, white wooden shutters, original artwork, retro black leather sofa, green leather 1940s armchairs