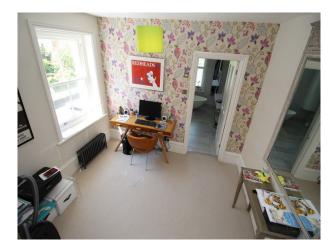

First floor - open plan landing/office with Osborne and Little wallpaper, desk and bookshelves, very large mirror

Bathroom - grey tiles, white ceramic egg shaped bath, twin basins, walk-in shower

Master Bedroom - 6' upholstered bed, original fireplace, vintage painted double wardrobe, stripped wooden floor, neutral walls