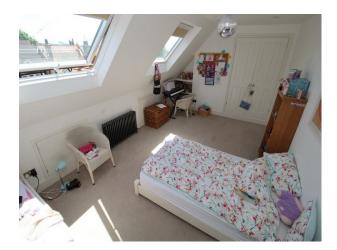

Bedroom 2 - eggshell blue walls, beige carpet, original fireplace, single bed

Second floor

Laundry

Bedroom 3 - Vintage mahogany double bed, Habitat cube shelf unit, stripped wooden floors

Bedroom 4 - loft room, beige carpet, fitted wardrobe, two beds, velux windows