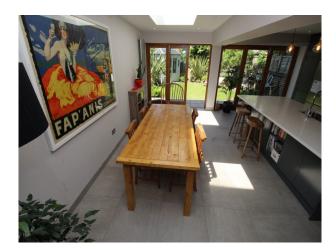

## Interior

Downstairs

Entrance hall - front door with stained glass panels, vestibule and hallway with very large mirror and stripy stair carpet

Sitting room/dining room - stripped wooden floors, Farrow & Ball Charleston Grey walls, Edwardian fireplace, white wooden shutters, original artwork, retro black leather sofa, green leather 1940s armchairs