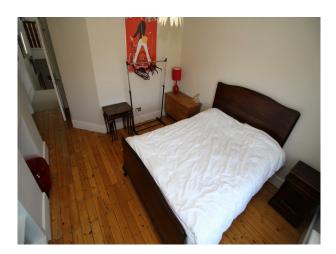

Bedroom 2 - eggshell blue walls, beige carpet, original fireplace, single bed

Second floor

Laundry

Bedroom 3 - Vintage mahogany double bed, Habitat cube shelf unit, stripped wooden floors

Bedroom 4 - loft room, beige carpet, fitted wardrobe, two beds, velux windows