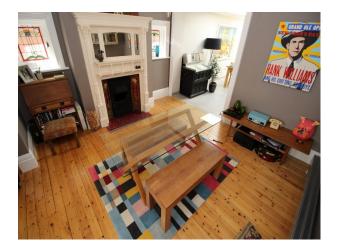

## Interior

Downstairs

Entrance hall - front door with stained glass panels, vestibule and hallway with very large mirror and stripy stair carpet

Sitting room/dining room - stripped wooden floors, Farrow & Ball Charleston Grey walls, Edwardian fireplace, white wooden shutters, original artwork, retro black leather sofa, green leather 1940s armchairs