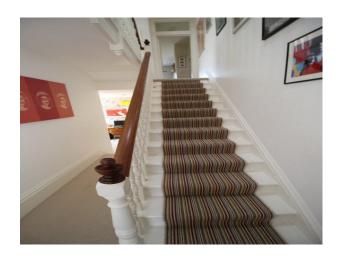

## Interior

Downstairs

Entrance hall - front door with stained glass panels, vestibule and hallway with very large mirror and stripy stair carpet

Sitting room/dining room - stripped wooden floors, Farrow & Ball Charleston Grey walls, Edwardian fireplace, white wooden shutters, original artwork, retro black leather sofa, green leather 1940s armchairs