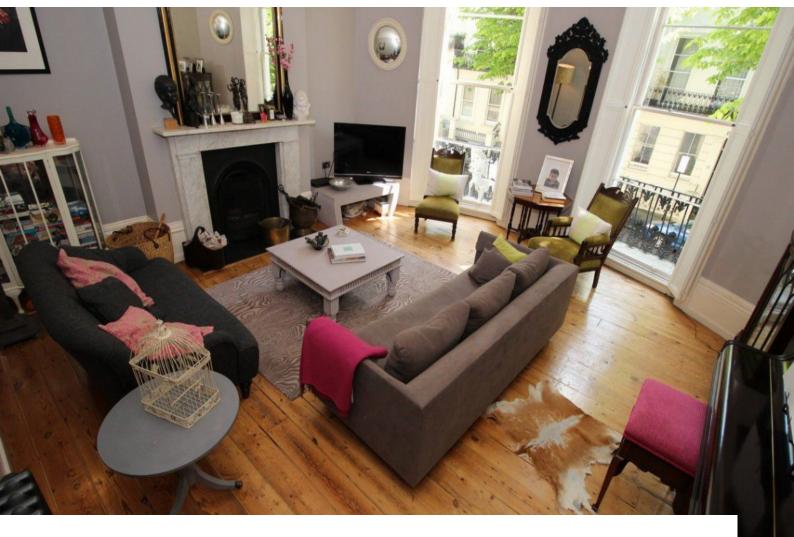

## **SE2873 Hove: Town House Film Location**

Period house with large rooms, high ceilings and a wealth of period features. The decor is neutral with luxury touches such as bathroom in the master bedroom.

### **Hove: Town House Film Location**

Period house with large rooms, high ceilings and a wealth of period features. The decor is neutral with luxury touches such as bathroom in the master bedroom.

Location: East Sussex, United Kingdom