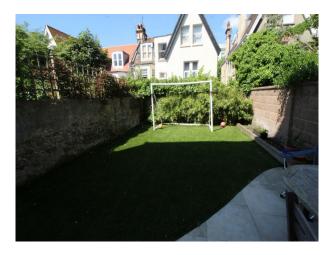

## **SE2873 Hove: Town House Film Location**

Period house with large rooms, high ceilings and a wealth of period features. The decor is neutral with luxury touches such as bathroom in the master bedroom.

### **Hove: Town House Film Location**

Period house with large rooms, high ceilings and a wealth of period features. The decor is neutral with luxury touches such as bathroom in the master bedroom.

Location: East Sussex, United Kingdom