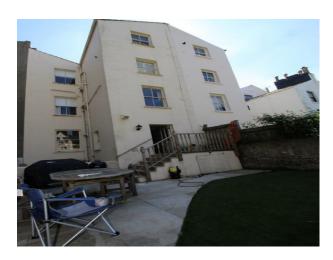

## **SE2873 Hove: Town House Film Location**

Period house with large rooms, high ceilings and a wealth of period features. The decor is neutral with luxury touches such as bathroom in the master bedroom.

### **Hove: Town House Film Location**

Period house with large rooms, high ceilings and a wealth of period features. The decor is neutral with luxury touches such as bathroom in the master bedroom.

Location: East Sussex, United Kingdom