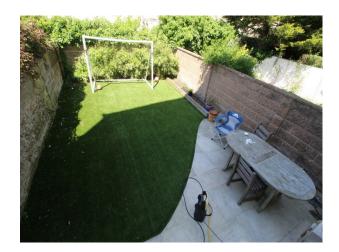

## **SE2873 Hove: Town House Film Location**

Period house with large rooms, high ceilings and a wealth of period features. The decor is neutral with luxury touches such as bathroom in the master bedroom.

### **Hove: Town House Film Location**

Period house with large rooms, high ceilings and a wealth of period features. The decor is neutral with luxury touches such as bathroom in the master bedroom.

Location: East Sussex, United Kingdom