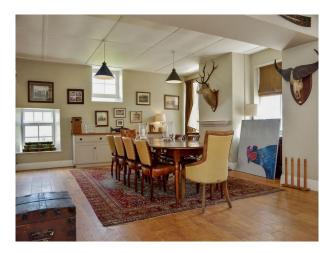

nd | Parks & Gardens | Ponds | Lakes | Islands | Woodland | Farms | Farm Houses | Cottage Film Locations

## **Features:**

| Bathroom Types | Facilities                                          | Floors           | Interior Features |
|----------------|-----------------------------------------------------|------------------|-------------------|
| Cloakroom/WC   | <ul><li>Mains Water</li><li>Toilets</li></ul>       | • Carpet         | • Furnished       |
| Parking        | Rooms                                               | Views            |                   |
| • Driveway     | <ul><li> Dining Room</li><li> Living Room</li></ul> | Countryside View |                   |

## Interior

Hunting Lodge With Dining And Living Room

# Exterior

Countryside views on welsh estate