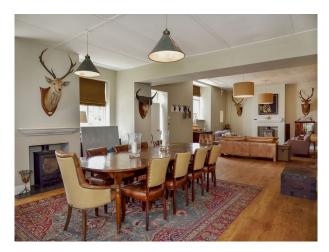

Farm Land | Parks & Gardens | Ponds | Lakes | Islands | Woodland | Farms | Farm Houses | Cottage Film Locations

## **Features:**

| Bathroom Types | Facilities                                          | Floors           | Interior Features |
|----------------|-----------------------------------------------------|------------------|-------------------|
| Cloakroom/WC   | <ul><li>Mains Water</li><li>Toilets</li></ul>       | • Carpet         | • Furnished       |
| Parking        | Rooms                                               | Views            |                   |
| • Driveway     | <ul><li> Dining Room</li><li> Living Room</li></ul> | Countryside View |                   |

## Interior

Hunting Lodge With Dining And Living Room

# Exterior

Countryside views on welsh estate