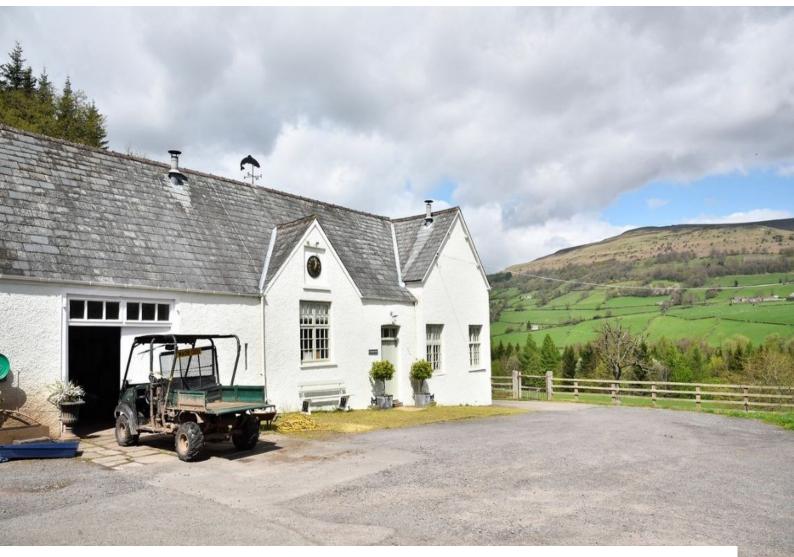

W4123 Hunter And Fishing Lodge For Filming

# W4123

# Hunter And Fishing Lodge For Filming



#### Location: Wales, United Kingdom

#### Within the M25: No

**Categories**: Barn Conversions For Filming | Farms | Country Estates | Farm Land | Parks & Gardens | Ponds | Lakes | Islands | Woodland | Farms | Farm Houses | Cottage Film Locations

## **Features:**

| Bathroom Types | Facilities                                          | Floors           | Interior Features |
|----------------|-----------------------------------------------------|------------------|-------------------|
| Cloakroom/WC   | <ul><li>Mains Water</li><li>Toilets</li></ul>       | • Carpet         | • Furnished       |
| Parking        | Rooms                                               | Views            |