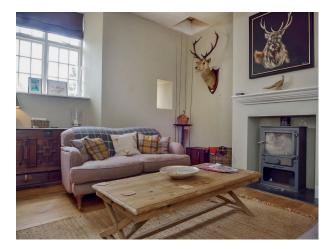

arm Land | Parks & Gardens | Ponds | Lakes | Islands | Woodland | Farms | Farm Houses | Cottage Film Locations

## **Features:**

| Bathroom Types | Facilities                                          | Floors           | Interior Features |
|----------------|-----------------------------------------------------|------------------|-------------------|
| Cloakroom/WC   | <ul><li>Mains Water</li><li>Toilets</li></ul>       | • Carpet         | • Furnished       |
| Parking        | Rooms                                               | Views            |                   |
| • Driveway     | <ul><li> Dining Room</li><li> Living Room</li></ul> | Countryside View |                   |

## Interior

Hunting Lodge With Dining And Living Room

# Exterior

Countryside views on welsh estate