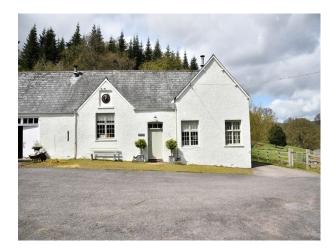

| Parks & Gardens | Ponds | Lakes | Islands | Woodland | Farms | Farm Houses | Cottage Film Locations

## **Features:**

| Bathroom Types | Facilities                                          | Floors           | Interior Features |
|----------------|-----------------------------------------------------|------------------|-------------------|
| Cloakroom/WC   | <ul><li>Mains Water</li><li>Toilets</li></ul>       | • Carpet         | • Furnished       |
| Parking        | Rooms                                               | Views            |                   |
| • Driveway     | <ul><li> Dining Room</li><li> Living Room</li></ul> | Countryside View |                   |

## Interior

Hunting Lodge With Dining And Living Room

# Exterior

Countryside views on welsh estate