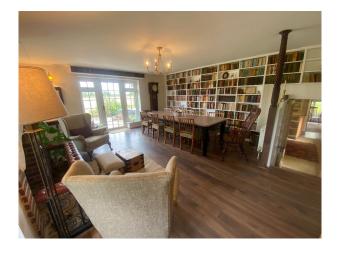

#### Interior

Five bedrooms, five bathrooms home has retained much of its original charisma and charm, blending modern comfort with the warmth and authenticity of more traditional furniture, fittings and antiquities.