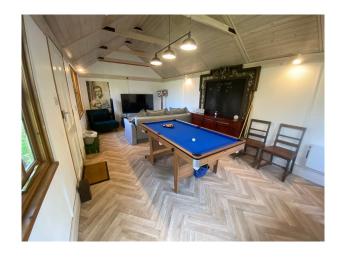

#### Exterior

Surrounded by fields & waterways. The terrace, with hot tub has unrestricted stunning views. A Garden House provides Games facilities and workspace. There is also a generous Garden House with games facilities, including pool table, table tennis, table football.