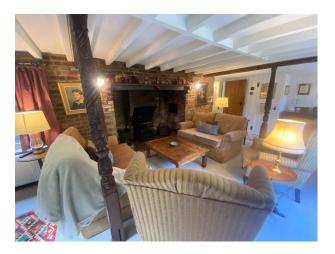

#### Interior

Five bedrooms, five bathrooms home has retained much of its original charisma and charm, blending modern comfort with the warmth and authenticity of more traditional furniture, fittings and antiquities.