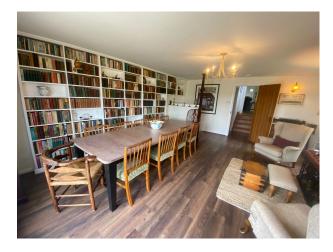

#### Interior

Five bedrooms, five bathrooms home has retained much of its original charisma and charm, blending modern comfort with the warmth and authenticity of more traditional furniture, fittings and antiquities.