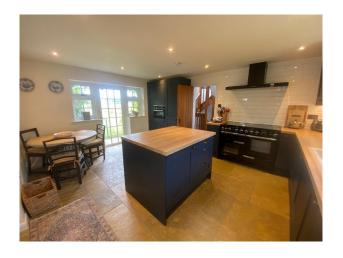

#### Interior

Five bedrooms, five bathrooms home has retained much of its original charisma and charm, blending modern comfort with the warmth and authenticity of more traditional furniture, fittings and antiquities.