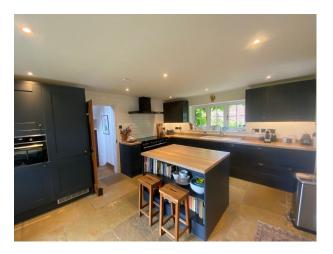

#### Interior

Five bedrooms, five bathrooms home has retained much of its original charisma and charm, blending modern comfort with the warmth and authenticity of more traditional furniture, fittings and antiquities.