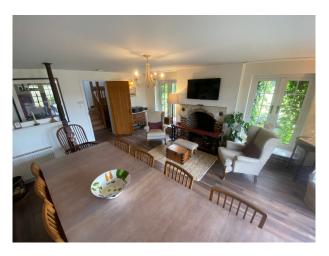

#### Interior

Five bedrooms, five bathrooms home has retained much of its original charisma and charm, blending modern comfort with the warmth and authenticity of more traditional furniture, fittings and antiquities.