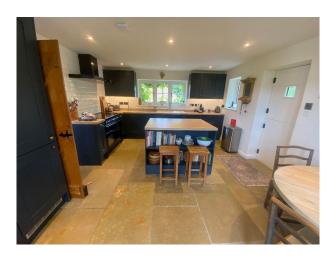

#### Interior

Five bedrooms, five bathrooms home has retained much of its original charisma and charm, blending modern comfort with the warmth and authenticity of more traditional furniture, fittings and antiquities.