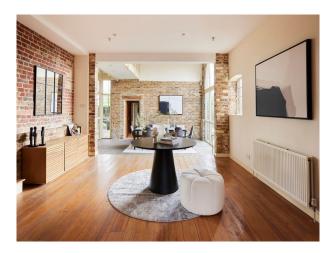

### Interior

Impressive 6,000 sq. ft. 5 bedroom, 3 reception, 4 bathroom - Brick built Barn Conversion with vaulted ceilings and floor floor to ceiling glass.