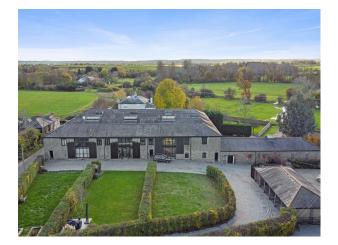

## **SE5569 Impressive Barn Conversion For Filming**

Impressive 6,000 sq. ft. 5 bedroom, 3 reception, 4 bathroom - Brick built Barn Conversion with vaulted ceilings and floor floor to ceiling glass. All rooms downstairs open out onto a huge covered courtyard.

### **Impressive Barn Conversion For Filming**

Impressive 6,000 sq. ft. 5 bedroom, 3 reception, 4 bathroom -Brick built Barn Conversion with vaulted ceilings and floor floor to ceiling glass. All rooms downstairs open out onto a huge covered courtyard.

### Interior

Impressive 6,000 sq. ft. 5 bedroom, 3 reception, 4 bathroom - Brick built Barn Conversion with vaulted ceilings and floor floor to ceiling glass.