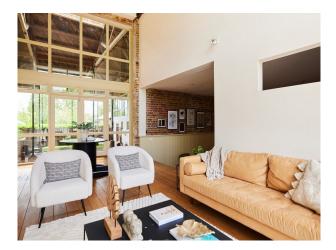

### Interior

Impressive 6,000 sq. ft. 5 bedroom, 3 reception, 4 bathroom - Brick built Barn Conversion with vaulted ceilings and floor floor to ceiling glass.