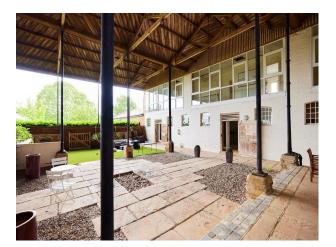

#### Exterior

All rooms downstairs open out onto a huge covered courtyard. South facing garden, 8 + cars can fit in the driveway. Home does have a charging point