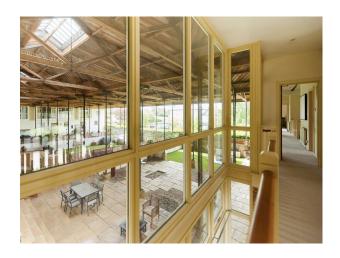

### Interior

Impressive 6,000 sq. ft. 5 bedroom, 3 reception, 4 bathroom - Brick built Barn Conversion with vaulted ceilings and floor floor to ceiling glass.

#### Exterior

All rooms downstairs open out onto a huge covered courtyard. South facing garden, 8 + cars can fit in the driveway. Home does have a charging point