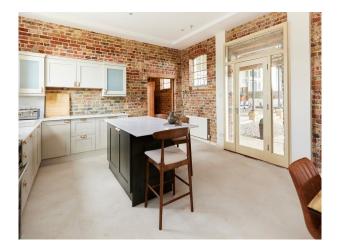

## **SE5569 Impressive Barn Conversion For Filming**

Impressive 6,000 sq. ft. 5 bedroom, 3 reception, 4 bathroom - Brick built Barn Conversion with vaulted ceilings and floor floor to ceiling glass. All rooms downstairs open out onto a huge covered courtyard.

### **Impressive Barn Conversion For Filming**

Impressive 6,000 sq. ft. 5 bedroom, 3 reception, 4 bathroom -Brick built Barn Conversion with vaulted ceilings and floor floor to ceiling glass. All rooms downstairs open out onto a huge covered courtyard.

### Interior

Impressive 6,000 sq. ft. 5 bedroom, 3 reception, 4 bathroom - Brick built Barn Conversion with vaulted ceilings and floor floor to ceiling glass.