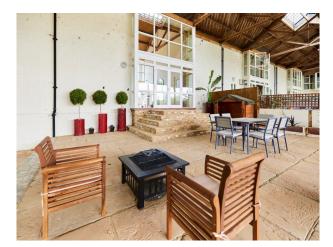

#### Exterior

All rooms downstairs open out onto a huge covered courtyard. South facing garden, 8 + cars can fit in the driveway. Home does have a charging point