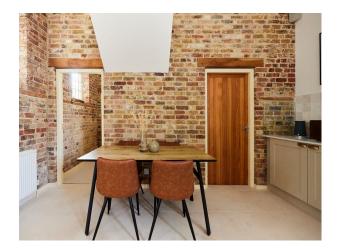

## **SE5569 Impressive Barn Conversion For Filming**

Impressive 6,000 sq. ft. 5 bedroom, 3 reception, 4 bathroom - Brick built Barn Conversion with vaulted ceilings and floor floor to ceiling glass. All rooms downstairs open out onto a huge covered courtyard.

### **Impressive Barn Conversion For Filming**

Impressive 6,000 sq. ft. 5 bedroom, 3 reception, 4 bathroom -Brick built Barn Conversion with vaulted ceilings and floor floor to ceiling glass. All rooms downstairs open out onto a huge covered courtyard.

### Interior

Impressive 6,000 sq. ft. 5 bedroom, 3 reception, 4 bathroom - Brick built Barn Conversion with vaulted ceilings and floor floor to ceiling glass.