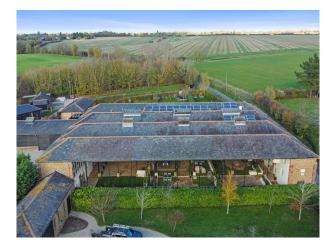

## **SE5569 Impressive Barn Conversion For Filming**

Impressive 6,000 sq. ft. 5 bedroom, 3 reception, 4 bathroom - Brick built Barn Conversion with vaulted ceilings and floor floor to ceiling glass. All rooms downstairs open out onto a huge covered courtyard.

### **Impressive Barn Conversion For Filming**

Impressive 6,000 sq. ft. 5 bedroom, 3 reception, 4 bathroom -Brick built Barn Conversion with vaulted ceilings and floor floor to ceiling glass. All rooms downstairs open out onto a huge covered courtyard.

### Interior

Impressive 6,000 sq. ft. 5 bedroom, 3 reception, 4 bathroom - Brick built Barn Conversion with vaulted ceilings and floor floor to ceiling glass.