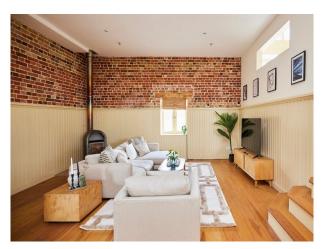

### Interior

Impressive 6,000 sq. ft. 5 bedroom, 3 reception, 4 bathroom - Brick built Barn Conversion with vaulted ceilings and floor floor to ceiling glass.