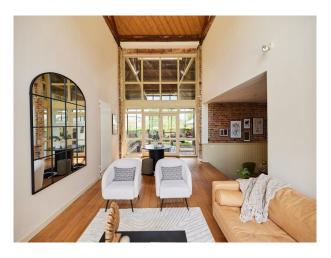

### Interior

Impressive 6,000 sq. ft. 5 bedroom, 3 reception, 4 bathroom - Brick built Barn Conversion with vaulted ceilings and floor floor to ceiling glass.