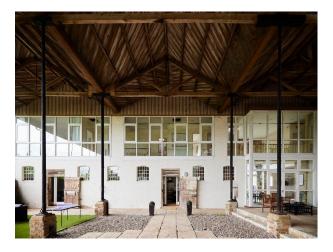

#### Exterior

All rooms downstairs open out onto a huge covered courtyard. South facing garden, 8 + cars can fit in the driveway. Home does have a charging point