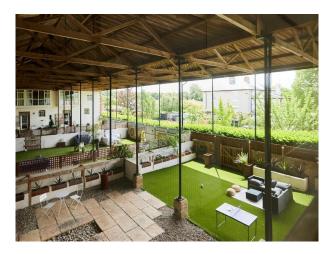

#### Exterior

All rooms downstairs open out onto a huge covered courtyard. South facing garden, 8 + cars can fit in the driveway. Home does have a charging point