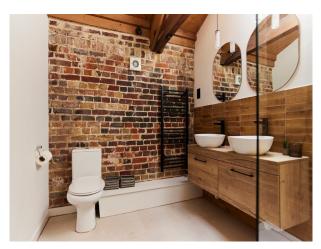

### Interior

Impressive 6,000 sq. ft. 5 bedroom, 3 reception, 4 bathroom - Brick built Barn Conversion with vaulted ceilings and floor floor to ceiling glass.