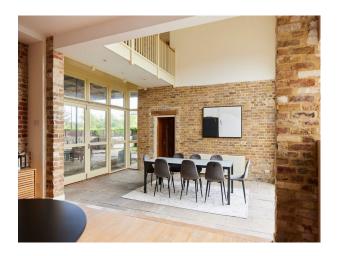

## **SE5569 Impressive Barn Conversion For Filming**

Impressive 6,000 sq. ft. 5 bedroom, 3 reception, 4 bathroom - Brick built Barn Conversion with vaulted ceilings and floor floor to ceiling glass. All rooms downstairs open out onto a huge covered courtyard.

### **Impressive Barn Conversion For Filming**

Impressive 6,000 sq. ft. 5 bedroom, 3 reception, 4 bathroom -Brick built Barn Conversion with vaulted ceilings and floor floor to ceiling glass. All rooms downstairs open out onto a huge covered courtyard.

### Interior

Impressive 6,000 sq. ft. 5 bedroom, 3 reception, 4 bathroom - Brick built Barn Conversion with vaulted ceilings and floor floor to ceiling glass.