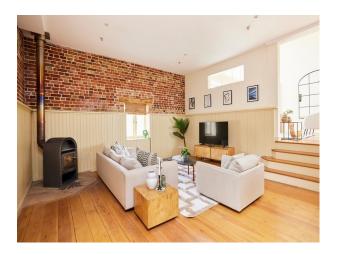

### Interior

Impressive 6,000 sq. ft. 5 bedroom, 3 reception, 4 bathroom - Brick built Barn Conversion with vaulted ceilings and floor floor to ceiling glass.