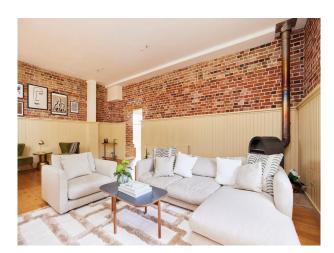

### Interior

Impressive 6,000 sq. ft. 5 bedroom, 3 reception, 4 bathroom - Brick built Barn Conversion with vaulted ceilings and floor floor to ceiling glass.