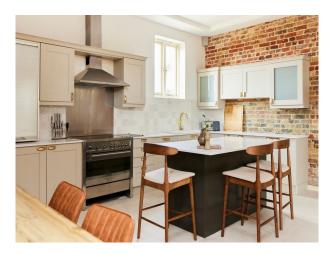

## **SE5569 Impressive Barn Conversion For Filming**

Impressive 6,000 sq. ft. 5 bedroom, 3 reception, 4 bathroom - Brick built Barn Conversion with vaulted ceilings and floor floor to ceiling glass. All rooms downstairs open out onto a huge covered courtyard.

### **Impressive Barn Conversion For Filming**

Impressive 6,000 sq. ft. 5 bedroom, 3 reception, 4 bathroom -Brick built Barn Conversion with vaulted ceilings and floor floor to ceiling glass. All rooms downstairs open out onto a huge covered courtyard.

### Interior

Impressive 6,000 sq. ft. 5 bedroom, 3 reception, 4 bathroom - Brick built Barn Conversion with vaulted ceilings and floor floor to ceiling glass.