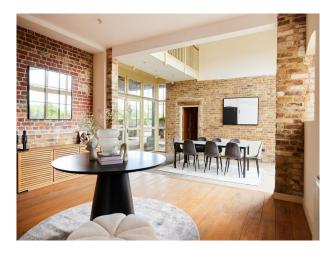

## **SE5569 Impressive Barn Conversion For Filming**

Impressive 6,000 sq. ft. 5 bedroom, 3 reception, 4 bathroom - Brick built Barn Conversion with vaulted ceilings and floor floor to ceiling glass. All rooms downstairs open out onto a huge covered courtyard.

### **Impressive Barn Conversion For Filming**

Impressive 6,000 sq. ft. 5 bedroom, 3 reception, 4 bathroom -Brick built Barn Conversion with vaulted ceilings and floor floor to ceiling glass. All rooms downstairs open out onto a huge covered courtyard.

### Interior

Impressive 6,000 sq. ft. 5 bedroom, 3 reception, 4 bathroom - Brick built Barn Conversion with vaulted ceilings and floor floor to ceiling glass.