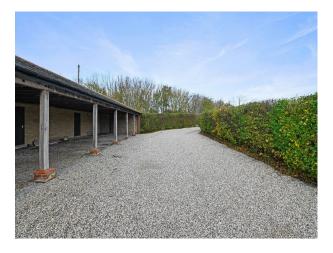

#### Exterior

All rooms downstairs open out onto a huge covered courtyard. South facing garden, 8 + cars can fit in the driveway. Home does have a charging point