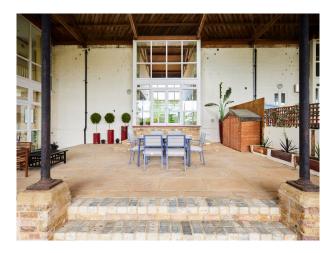

#### Exterior

All rooms downstairs open out onto a huge covered courtyard. South facing garden, 8 + cars can fit in the driveway. Home does have a charging point