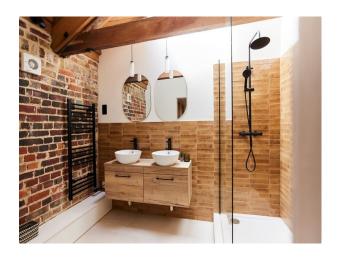

### Interior

Impressive 6,000 sq. ft. 5 bedroom, 3 reception, 4 bathroom - Brick built Barn Conversion with vaulted ceilings and floor floor to ceiling glass.