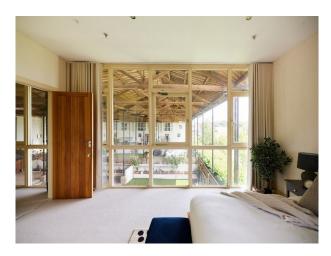

### Interior

Impressive 6,000 sq. ft. 5 bedroom, 3 reception, 4 bathroom - Brick built Barn Conversion with vaulted ceilings and floor floor to ceiling glass.