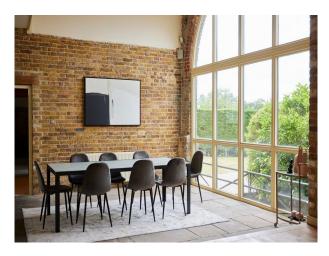

## **SE5569 Impressive Barn Conversion For Filming**

Impressive 6,000 sq. ft. 5 bedroom, 3 reception, 4 bathroom - Brick built Barn Conversion with vaulted ceilings and floor floor to ceiling glass. All rooms downstairs open out onto a huge covered courtyard.

### **Impressive Barn Conversion For Filming**

Impressive 6,000 sq. ft. 5 bedroom, 3 reception, 4 bathroom -Brick built Barn Conversion with vaulted ceilings and floor floor to ceiling glass. All rooms downstairs open out onto a huge covered courtyard.

### Interior

Impressive 6,000 sq. ft. 5 bedroom, 3 reception, 4 bathroom - Brick built Barn Conversion with vaulted ceilings and floor floor to ceiling glass.