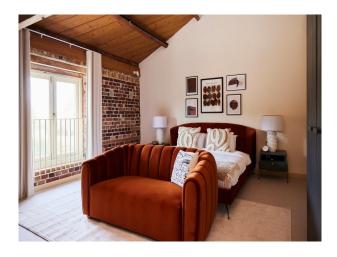

### Interior

Impressive 6,000 sq. ft. 5 bedroom, 3 reception, 4 bathroom - Brick built Barn Conversion with vaulted ceilings and floor floor to ceiling glass.