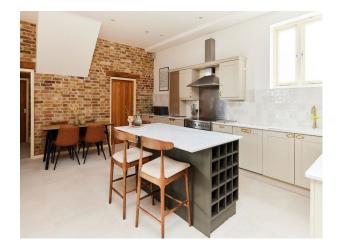

## **SE5569 Impressive Barn Conversion For Filming**

Impressive 6,000 sq. ft. 5 bedroom, 3 reception, 4 bathroom - Brick built Barn Conversion with vaulted ceilings and floor floor to ceiling glass. All rooms downstairs open out onto a huge covered courtyard.

### **Impressive Barn Conversion For Filming**

Impressive 6,000 sq. ft. 5 bedroom, 3 reception, 4 bathroom -Brick built Barn Conversion with vaulted ceilings and floor floor to ceiling glass. All rooms downstairs open out onto a huge covered courtyard.

### Interior

Impressive 6,000 sq. ft. 5 bedroom, 3 reception, 4 bathroom - Brick built Barn Conversion with vaulted ceilings and floor floor to ceiling glass.