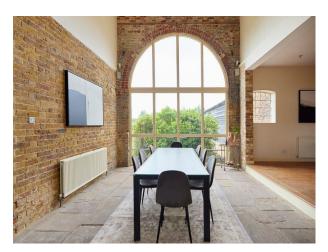

## **SE5569 Impressive Barn Conversion For Filming**

Impressive 6,000 sq. ft. 5 bedroom, 3 reception, 4 bathroom - Brick built Barn Conversion with vaulted ceilings and floor floor to ceiling glass. All rooms downstairs open out onto a huge covered courtyard.

### **Impressive Barn Conversion For Filming**

Impressive 6,000 sq. ft. 5 bedroom, 3 reception, 4 bathroom -Brick built Barn Conversion with vaulted ceilings and floor floor to ceiling glass. All rooms downstairs open out onto a huge covered courtyard.

### Interior

Impressive 6,000 sq. ft. 5 bedroom, 3 reception, 4 bathroom - Brick built Barn Conversion with vaulted ceilings and floor floor to ceiling glass.