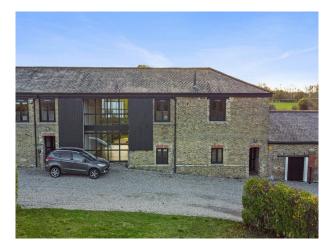

#### Exterior

All rooms downstairs open out onto a huge covered courtyard. South facing garden, 8 + cars can fit in the driveway. Home does have a charging point