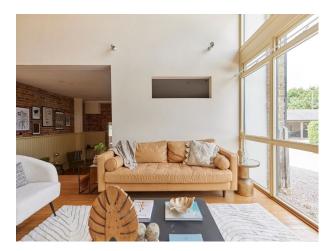

### Interior

Impressive 6,000 sq. ft. 5 bedroom, 3 reception, 4 bathroom - Brick built Barn Conversion with vaulted ceilings and floor floor to ceiling glass.