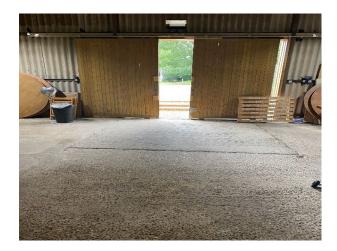

## Exterior

Two impressive barns surrounded by a wild meadow field and ancient woodland. If you are looking for a stunning location to shoot your next photo or film project, this picturesque venue offers a variety of backdrops with acres of private farmland, ancient woodlands, lakes and River to capture the perfect shot.