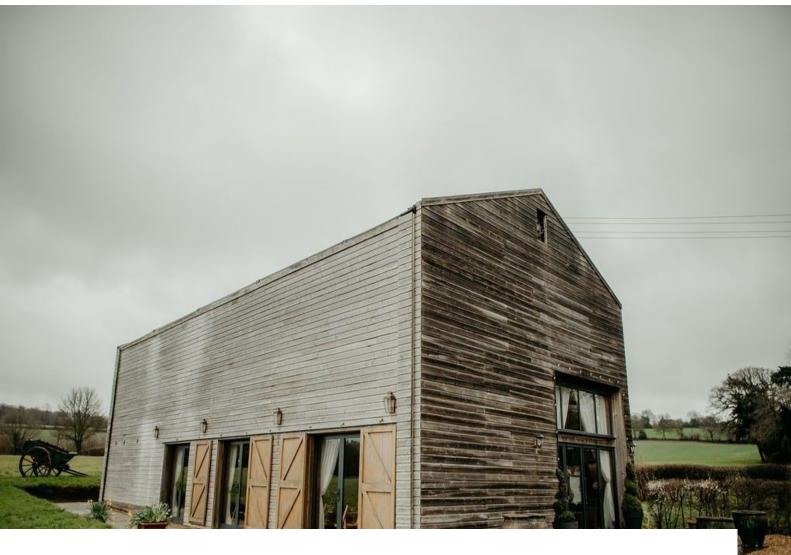

**SE6311 Impressive Barn Event Space For Filming** 

Two impressive barns surrounded by a wild meadow field and ancient woodland.

## **Impressive Barn Event Space For Filming**

Two impressive barns surrounded by a wild meadow field and ancient woodland.

Location: Kent, United Kingdom

Within the M25: No

Categories: Barn Conversions For Filming | Event Venues (including Race Courses) | Country Estates | Ponds | Lakes |

## Exterior

Two impressive barns surrounded by a wild meadow field and ancient woodland. If you are looking for a stunning location to shoot your next photo or film project, this picturesque venue offers a variety of backdrops with acres of private farmland, ancient woodlands, lakes and River to capture the perfect shot.