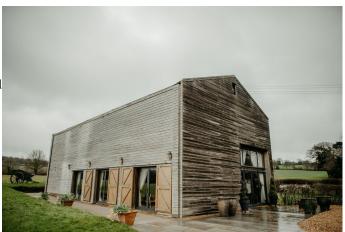

**SE6311 Impressive Barn Event Space For Filming** 

Two impressive barns surrounded by a wild meadow field and ancient woodland.

## **Impressive Barn Event Space For Filming**

Two impressive barns surrounded by a wild meadow field and ancient woodland.

Location: Kent, United Kingdom

Within the M25: No

Categories: Barn Conversions For Filming | Event Venues (including Race Courses) | Country Estates | Ponds | Lakes |

## Exterior

Two impressive barns surrounded by a wild meadow field and ancient woodland. If you are looking for a stunning location to shoot your next photo or film project, this picturesque venue offers a variety of backdrops with acres of private farmland, ancient woodlands, lakes and River to capture the perfect shot.