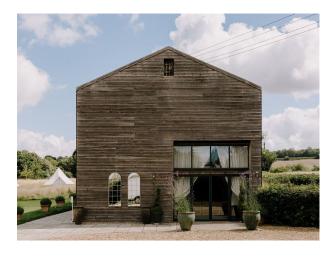

**SE6311 Impressive Barn Event Space For Filming** 

Two impressive barns surrounded by a wild meadow field and ancient woodland.

## **Impressive Barn Event Space For Filming**

Two impressive barns surrounded by a wild meadow field and ancient woodland.

Location: Kent, United Kingdom

Within the M25: No

Categories: Barn Conversions For Filming | Event Venues (including Race Courses) | Country Estates | Ponds | Lakes |

## Exterior

Two impressive barns surrounded by a wild meadow field and ancient woodland. If you are looking for a stunning location to shoot your next photo or film project, this picturesque venue offers a variety of backdrops with acres of private farmland, ancient woodlands, lakes and River to capture the perfect shot.