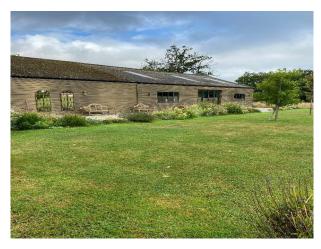

## **Impressive Barn Event Space For Filming**

Two impressive barns surrounded by a wild meadow field and ancient woodland.

Location: Kent, United Kingdom

Within the M25: No

Categories: Barn Conversions For Filming | Event Venues (including Race Courses) | Country Estates | Ponds | Lakes |

## Exterior

Two impressive barns surrounded by a wild meadow field and ancient woodland. If you are looking for a stunning location to shoot your next photo or film project, this picturesque venue offers a variety of backdrops with acres of private farmland, ancient woodlands, lakes and River to capture the perfect shot.