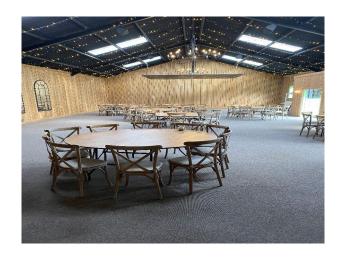

## Exterior

Two impressive barns surrounded by a wild meadow field and ancient woodland. If you are looking for a stunning location to shoot your next photo or film project, this picturesque venue offers a variety of backdrops with acres of private farmland, ancient woodlands, lakes and River to capture the perfect shot.