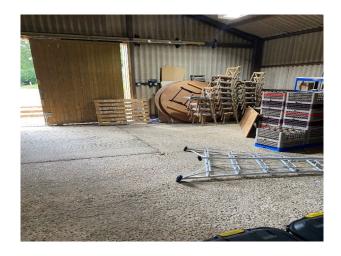

## Exterior

Two impressive barns surrounded by a wild meadow field and ancient woodland. If you are looking for a stunning location to shoot your next photo or film project, this picturesque venue offers a variety of backdrops with acres of private farmland, ancient woodlands, lakes and River to capture the perfect shot.