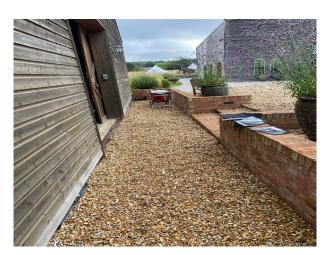

## Exterior

Two impressive barns surrounded by a wild meadow field and ancient woodland. If you are looking for a stunning location to shoot your next photo or film project, this picturesque venue offers a variety of backdrops with acres of private farmland, ancient woodlands, lakes and River to capture the perfect shot.