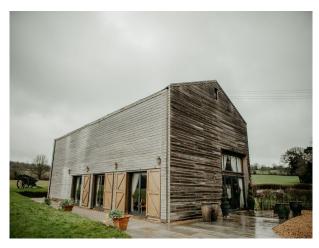

## **Impressive Barn Event Space For Filming**

Two impressive barns surrounded by a wild meadow field and ancient woodland.

Location: Kent, United Kingdom

Within the M25: No

Categories: Barn Conversions For Filming | Event Venues (including Race Courses) | Country Estates | Ponds | Lakes |

## Exterior

Two impressive barns surrounded by a wild meadow field and ancient woodland. If you are looking for a stunning location to shoot your next photo or film project, this picturesque venue offers a variety of backdrops with acres of private farmland, ancient woodlands, lakes and River to capture the perfect shot.