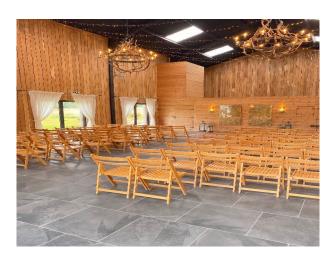

## **Impressive Barn Event Space For Filming**

Two impressive barns surrounded by a wild meadow field and ancient woodland.

Location: Kent, United Kingdom

Within the M25: No

Categories: Barn Conversions For Filming | Event Venues (including Race Courses) | Country Estates | Ponds | Lakes |

## Exterior

Two impressive barns surrounded by a wild meadow field and ancient woodland. If you are looking for a stunning location to shoot your next photo or film project, this picturesque venue offers a variety of backdrops with acres of private farmland, ancient woodlands, lakes and River to capture the perfect shot.