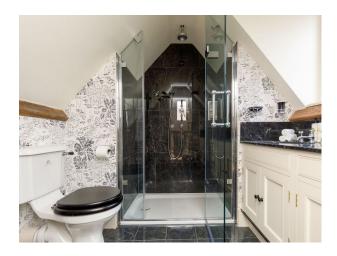

#### Interior

Stylish and spacious manor home. Six bright and light bedrooms, four have super king-sized beds, one has a double, and one features twin beds. Each of the house's four bathrooms (three en-suite and one standalone) is equipped with a shower, while three also feature freestanding marble or cast iron bathtubs