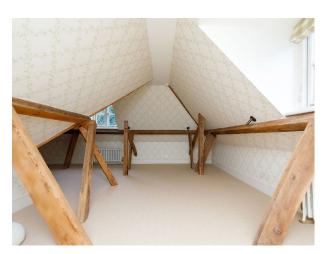

#### Interior

Stylish and spacious manor home. Six bright and light bedrooms, four have super king-sized beds, one has a double, and one features twin beds. Each of the house's four bathrooms (three en-suite and one standalone) is equipped with a shower, while three also feature freestanding marble or cast iron bathtubs