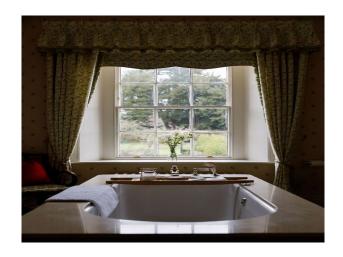

#### Interior

Stylish and spacious manor home. Six bright and light bedrooms, four have super king-sized beds, one has a double, and one features twin beds. Each of the house's four bathrooms (three en-suite and one standalone) is equipped with a shower, while three also feature freestanding marble or cast iron bathtubs