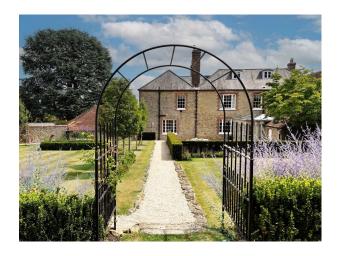

### Exterior

The house is reached along a curving driveway, leading to a private electric gate. To the side, there's a double garage and large gravel parking area.