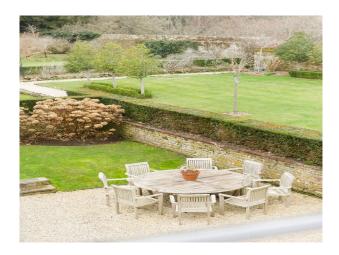

### Exterior

The house is reached along a curving driveway, leading to a private electric gate. To the side, there's a double garage and large gravel parking area.