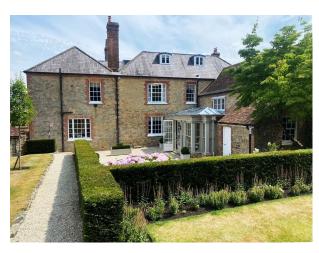

### Exterior

The house is reached along a curving driveway, leading to a private electric gate. To the side, there's a double garage and large gravel parking area.