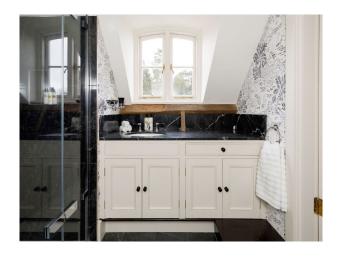

#### Interior

Stylish and spacious manor home. Six bright and light bedrooms, four have super king-sized beds, one has a double, and one features twin beds. Each of the house's four bathrooms (three en-suite and one standalone) is equipped with a shower, while three also feature freestanding marble or cast iron bathtubs