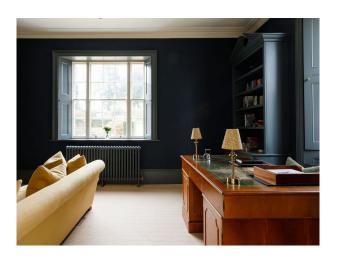

#### Interior

Stylish and spacious manor home. Six bright and light bedrooms, four have super king-sized beds, one has a double, and one features twin beds. Each of the house's four bathrooms (three en-suite and one standalone) is equipped with a shower, while three also feature freestanding marble or cast iron bathtubs