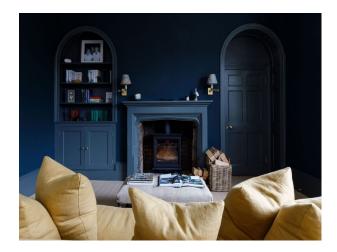

#### Interior

Stylish and spacious manor home. Six bright and light bedrooms, four have super king-sized beds, one has a double, and one features twin beds. Each of the house's four bathrooms (three en-suite and one standalone) is equipped with a shower, while three also feature freestanding marble or cast iron bathtubs