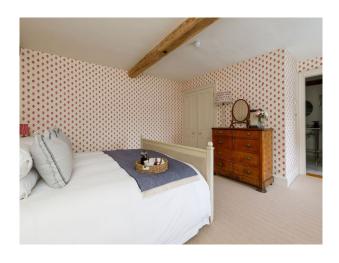

#### Interior

Stylish and spacious manor home. Six bright and light bedrooms, four have super king-sized beds, one has a double, and one features twin beds. Each of the house's four bathrooms (three en-suite and one standalone) is equipped with a shower, while three also feature freestanding marble or cast iron bathtubs