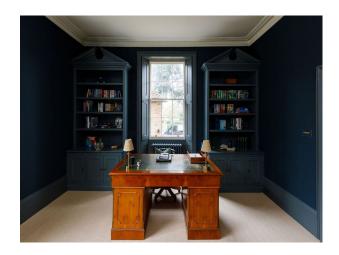

#### Interior

Stylish and spacious manor home. Six bright and light bedrooms, four have super king-sized beds, one has a double, and one features twin beds. Each of the house's four bathrooms (three en-suite and one standalone) is equipped with a shower, while three also feature freestanding marble or cast iron bathtubs