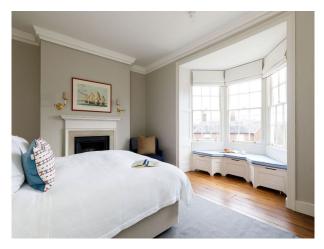

#### Interior

Stylish and spacious manor home. Six bright and light bedrooms, four have super king-sized beds, one has a double, and one features twin beds. Each of the house's four bathrooms (three en-suite and one standalone) is equipped with a shower, while three also feature freestanding marble or cast iron bathtubs