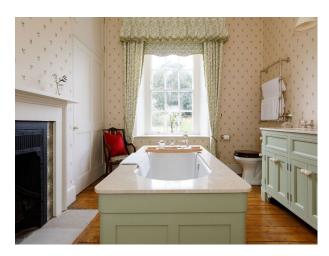

#### Interior

Stylish and spacious manor home. Six bright and light bedrooms, four have super king-sized beds, one has a double, and one features twin beds. Each of the house's four bathrooms (three en-suite and one standalone) is equipped with a shower, while three also feature freestanding marble or cast iron bathtubs