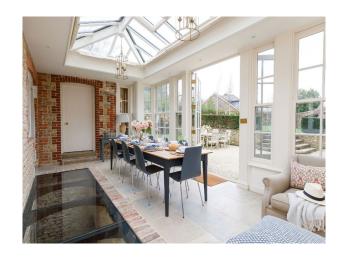

#### Interior

Stylish and spacious manor home. Six bright and light bedrooms, four have super king-sized beds, one has a double, and one features twin beds. Each of the house's four bathrooms (three en-suite and one standalone) is equipped with a shower, while three also feature freestanding marble or cast iron bathtubs