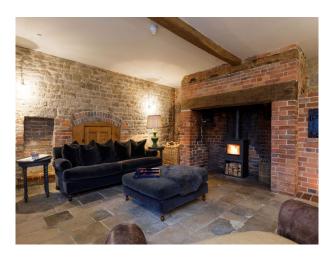

#### Interior

Stylish and spacious manor home. Six bright and light bedrooms, four have super king-sized beds, one has a double, and one features twin beds. Each of the house's four bathrooms (three en-suite and one standalone) is equipped with a shower, while three also feature freestanding marble or cast iron bathtubs