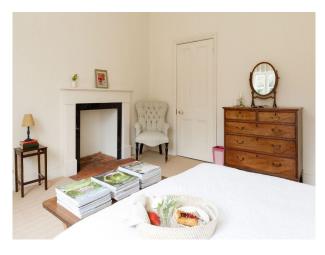

#### Interior

Stylish and spacious manor home. Six bright and light bedrooms, four have super king-sized beds, one has a double, and one features twin beds. Each of the house's four bathrooms (three en-suite and one standalone) is equipped with a shower, while three also feature freestanding marble or cast iron bathtubs