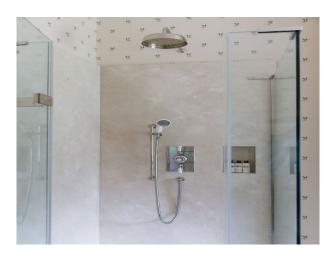

#### Interior

Stylish and spacious manor home. Six bright and light bedrooms, four have super king-sized beds, one has a double, and one features twin beds. Each of the house's four bathrooms (three en-suite and one standalone) is equipped with a shower, while three also feature freestanding marble or cast iron bathtubs