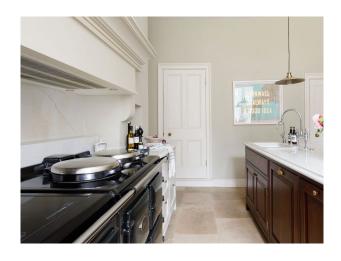

#### Interior

Stylish and spacious manor home. Six bright and light bedrooms, four have super king-sized beds, one has a double, and one features twin beds. Each of the house's four bathrooms (three en-suite and one standalone) is equipped with a shower, while three also feature freestanding marble or cast iron bathtubs