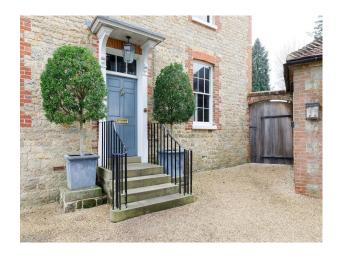

### Exterior

The house is reached along a curving driveway, leading to a private electric gate. To the side, there's a double garage and large gravel parking area.