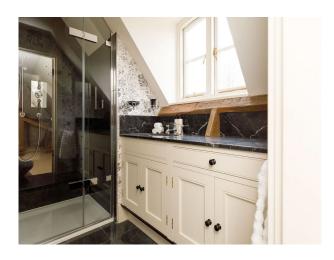

#### Interior

Stylish and spacious manor home. Six bright and light bedrooms, four have super king-sized beds, one has a double, and one features twin beds. Each of the house's four bathrooms (three en-suite and one standalone) is equipped with a shower, while three also feature freestanding marble or cast iron bathtubs