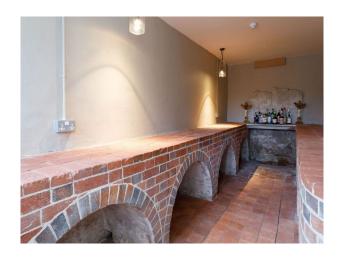

#### Interior

Stylish and spacious manor home. Six bright and light bedrooms, four have super king-sized beds, one has a double, and one features twin beds. Each of the house's four bathrooms (three en-suite and one standalone) is equipped with a shower, while three also feature freestanding marble or cast iron bathtubs