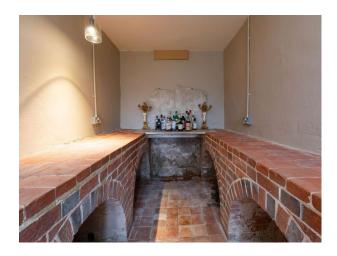

#### Interior

Stylish and spacious manor home. Six bright and light bedrooms, four have super king-sized beds, one has a double, and one features twin beds. Each of the house's four bathrooms (three en-suite and one standalone) is equipped with a shower, while three also feature freestanding marble or cast iron bathtubs