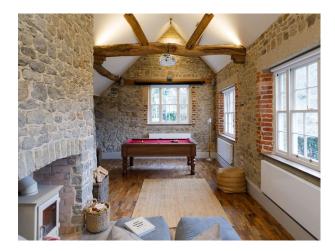

#### Interior

Stylish and spacious manor home. Six bright and light bedrooms, four have super king-sized beds, one has a double, and one features twin beds. Each of the house's four bathrooms (three en-suite and one standalone) is equipped with a shower, while three also feature freestanding marble or cast iron bathtubs