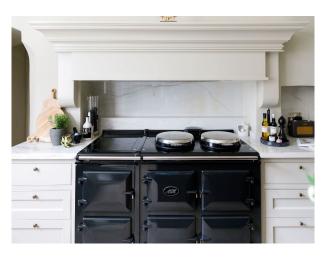

#### Interior

Stylish and spacious manor home. Six bright and light bedrooms, four have super king-sized beds, one has a double, and one features twin beds. Each of the house's four bathrooms (three en-suite and one standalone) is equipped with a shower, while three also feature freestanding marble or cast iron bathtubs