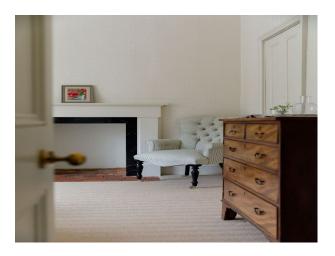

#### Interior

Stylish and spacious manor home. Six bright and light bedrooms, four have super king-sized beds, one has a double, and one features twin beds. Each of the house's four bathrooms (three en-suite and one standalone) is equipped with a shower, while three also feature freestanding marble or cast iron bathtubs