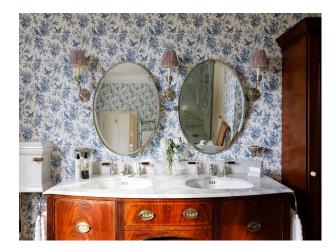

#### Interior

Stylish and spacious manor home. Six bright and light bedrooms, four have super king-sized beds, one has a double, and one features twin beds. Each of the house's four bathrooms (three en-suite and one standalone) is equipped with a shower, while three also feature freestanding marble or cast iron bathtubs