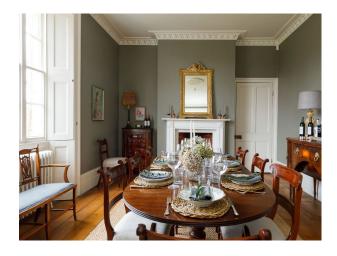

#### Interior

Stylish and spacious manor home. Six bright and light bedrooms, four have super king-sized beds, one has a double, and one features twin beds. Each of the house's four bathrooms (three en-suite and one standalone) is equipped with a shower, while three also feature freestanding marble or cast iron bathtubs