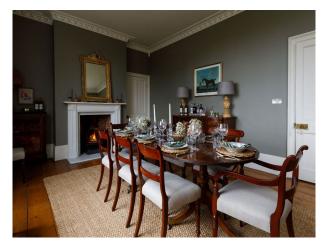

#### Interior

Stylish and spacious manor home. Six bright and light bedrooms, four have super king-sized beds, one has a double, and one features twin beds. Each of the house's four bathrooms (three en-suite and one standalone) is equipped with a shower, while three also feature freestanding marble or cast iron bathtubs