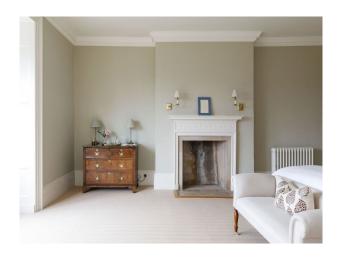

#### Interior

Stylish and spacious manor home. Six bright and light bedrooms, four have super king-sized beds, one has a double, and one features twin beds. Each of the house's four bathrooms (three en-suite and one standalone) is equipped with a shower, while three also feature freestanding marble or cast iron bathtubs