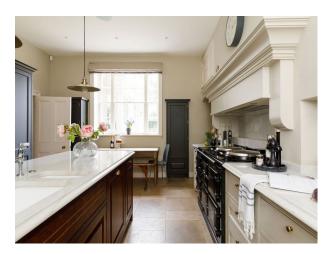

#### Interior

Stylish and spacious manor home. Six bright and light bedrooms, four have super king-sized beds, one has a double, and one features twin beds. Each of the house's four bathrooms (three en-suite and one standalone) is equipped with a shower, while three also feature freestanding marble or cast iron bathtubs