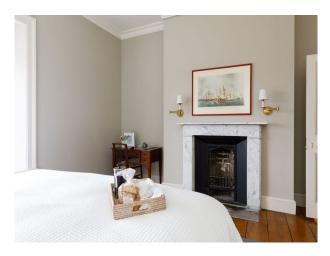

#### Interior

Stylish and spacious manor home. Six bright and light bedrooms, four have super king-sized beds, one has a double, and one features twin beds. Each of the house's four bathrooms (three en-suite and one standalone) is equipped with a shower, while three also feature freestanding marble or cast iron bathtubs