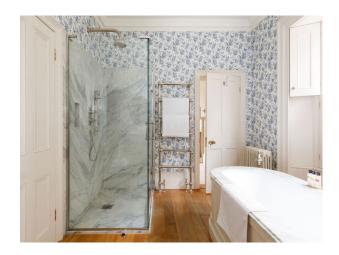

#### Interior

Stylish and spacious manor home. Six bright and light bedrooms, four have super king-sized beds, one has a double, and one features twin beds. Each of the house's four bathrooms (three en-suite and one standalone) is equipped with a shower, while three also feature freestanding marble or cast iron bathtubs