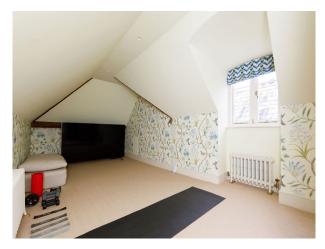

#### Interior

Stylish and spacious manor home. Six bright and light bedrooms, four have super king-sized beds, one has a double, and one features twin beds. Each of the house's four bathrooms (three en-suite and one standalone) is equipped with a shower, while three also feature freestanding marble or cast iron bathtubs