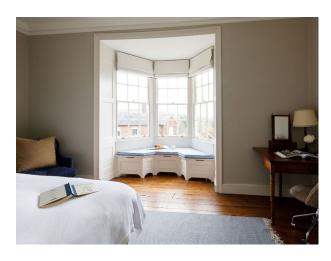

#### Interior

Stylish and spacious manor home. Six bright and light bedrooms, four have super king-sized beds, one has a double, and one features twin beds. Each of the house's four bathrooms (three en-suite and one standalone) is equipped with a shower, while three also feature freestanding marble or cast iron bathtubs