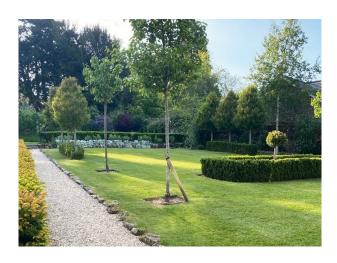

### Exterior

The house is reached along a curving driveway, leading to a private electric gate. To the side, there's a double garage and large gravel parking area.