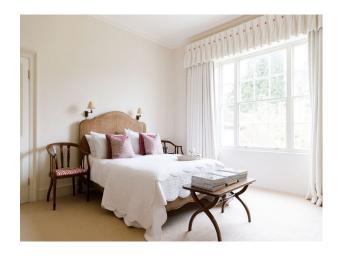

#### Interior

Stylish and spacious manor home. Six bright and light bedrooms, four have super king-sized beds, one has a double, and one features twin beds. Each of the house's four bathrooms (three en-suite and one standalone) is equipped with a shower, while three also feature freestanding marble or cast iron bathtubs