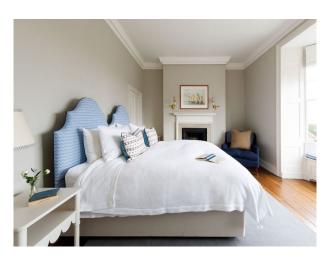

#### Interior

Stylish and spacious manor home. Six bright and light bedrooms, four have super king-sized beds, one has a double, and one features twin beds. Each of the house's four bathrooms (three en-suite and one standalone) is equipped with a shower, while three also feature freestanding marble or cast iron bathtubs