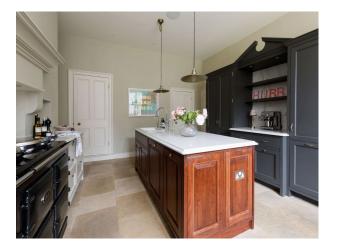

#### Interior

Stylish and spacious manor home. Six bright and light bedrooms, four have super king-sized beds, one has a double, and one features twin beds. Each of the house's four bathrooms (three en-suite and one standalone) is equipped with a shower, while three also feature freestanding marble or cast iron bathtubs