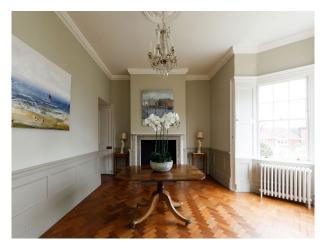

#### Interior

Stylish and spacious manor home. Six bright and light bedrooms, four have super king-sized beds, one has a double, and one features twin beds. Each of the house's four bathrooms (three en-suite and one standalone) is equipped with a shower, while three also feature freestanding marble or cast iron bathtubs