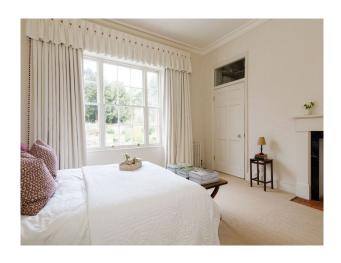

#### Interior

Stylish and spacious manor home. Six bright and light bedrooms, four have super king-sized beds, one has a double, and one features twin beds. Each of the house's four bathrooms (three en-suite and one standalone) is equipped with a shower, while three also feature freestanding marble or cast iron bathtubs