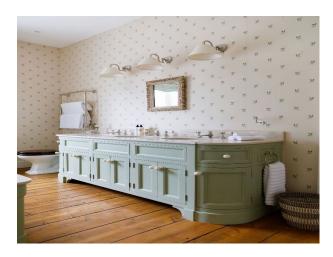

#### Interior

Stylish and spacious manor home. Six bright and light bedrooms, four have super king-sized beds, one has a double, and one features twin beds. Each of the house's four bathrooms (three en-suite and one standalone) is equipped with a shower, while three also feature freestanding marble or cast iron bathtubs