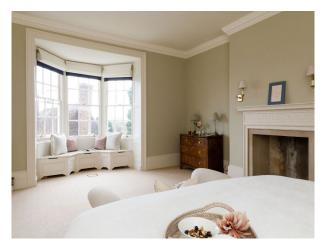

#### Interior

Stylish and spacious manor home. Six bright and light bedrooms, four have super king-sized beds, one has a double, and one features twin beds. Each of the house's four bathrooms (three en-suite and one standalone) is equipped with a shower, while three also feature freestanding marble or cast iron bathtubs