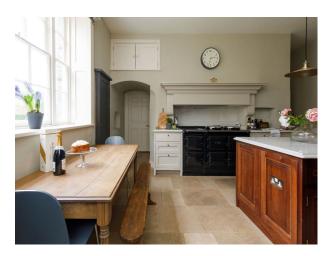

#### Interior

Stylish and spacious manor home. Six bright and light bedrooms, four have super king-sized beds, one has a double, and one features twin beds. Each of the house's four bathrooms (three en-suite and one standalone) is equipped with a shower, while three also feature freestanding marble or cast iron bathtubs