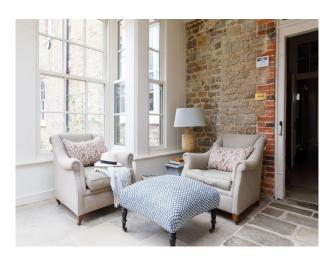

#### Interior

Stylish and spacious manor home. Six bright and light bedrooms, four have super king-sized beds, one has a double, and one features twin beds. Each of the house's four bathrooms (three en-suite and one standalone) is equipped with a shower, while three also feature freestanding marble or cast iron bathtubs