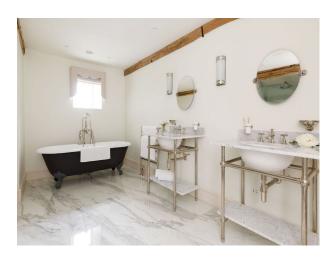

#### Interior

Stylish and spacious manor home. Six bright and light bedrooms, four have super king-sized beds, one has a double, and one features twin beds. Each of the house's four bathrooms (three en-suite and one standalone) is equipped with a shower, while three also feature freestanding marble or cast iron bathtubs