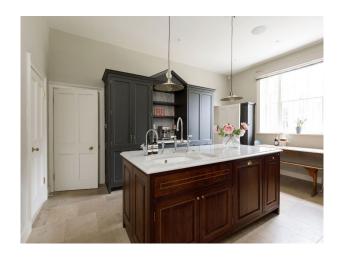

#### Interior

Stylish and spacious manor home. Six bright and light bedrooms, four have super king-sized beds, one has a double, and one features twin beds. Each of the house's four bathrooms (three en-suite and one standalone) is equipped with a shower, while three also feature freestanding marble or cast iron bathtubs