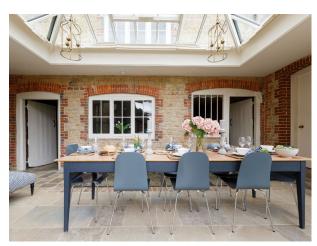

#### Interior

Stylish and spacious manor home. Six bright and light bedrooms, four have super king-sized beds, one has a double, and one features twin beds. Each of the house's four bathrooms (three en-suite and one standalone) is equipped with a shower, while three also feature freestanding marble or cast iron bathtubs