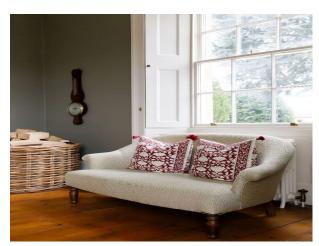

#### Interior

Stylish and spacious manor home. Six bright and light bedrooms, four have super king-sized beds, one has a double, and one features twin beds. Each of the house's four bathrooms (three en-suite and one standalone) is equipped with a shower, while three also feature freestanding marble or cast iron bathtubs