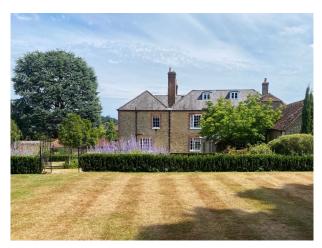

### Exterior

The house is reached along a curving driveway, leading to a private electric gate. To the side, there's a double garage and large gravel parking area.