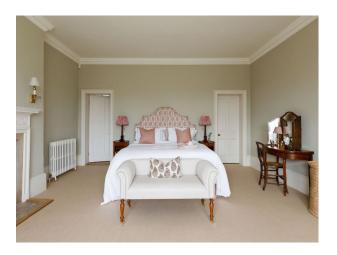

#### Interior

Stylish and spacious manor home. Six bright and light bedrooms, four have super king-sized beds, one has a double, and one features twin beds. Each of the house's four bathrooms (three en-suite and one standalone) is equipped with a shower, while three also feature freestanding marble or cast iron bathtubs