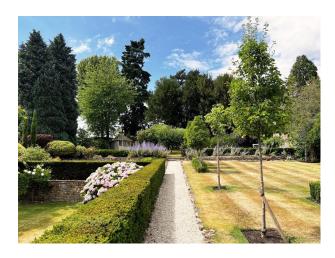

### Exterior

The house is reached along a curving driveway, leading to a private electric gate. To the side, there's a double garage and large gravel parking area.