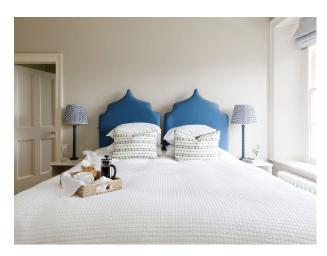

#### Interior

Stylish and spacious manor home. Six bright and light bedrooms, four have super king-sized beds, one has a double, and one features twin beds. Each of the house's four bathrooms (three en-suite and one standalone) is equipped with a shower, while three also feature freestanding marble or cast iron bathtubs