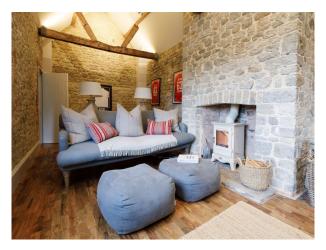

#### Interior

Stylish and spacious manor home. Six bright and light bedrooms, four have super king-sized beds, one has a double, and one features twin beds. Each of the house's four bathrooms (three en-suite and one standalone) is equipped with a shower, while three also feature freestanding marble or cast iron bathtubs