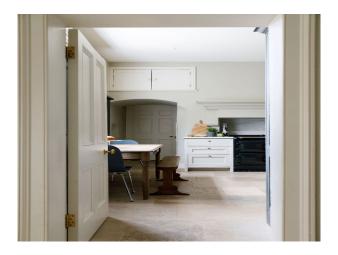

#### Interior

Stylish and spacious manor home. Six bright and light bedrooms, four have super king-sized beds, one has a double, and one features twin beds. Each of the house's four bathrooms (three en-suite and one standalone) is equipped with a shower, while three also feature freestanding marble or cast iron bathtubs