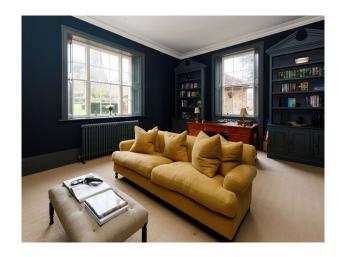

#### Interior

Stylish and spacious manor home. Six bright and light bedrooms, four have super king-sized beds, one has a double, and one features twin beds. Each of the house's four bathrooms (three en-suite and one standalone) is equipped with a shower, while three also feature freestanding marble or cast iron bathtubs