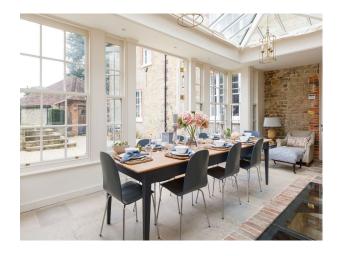

#### Interior

Stylish and spacious manor home. Six bright and light bedrooms, four have super king-sized beds, one has a double, and one features twin beds. Each of the house's four bathrooms (three en-suite and one standalone) is equipped with a shower, while three also feature freestanding marble or cast iron bathtubs