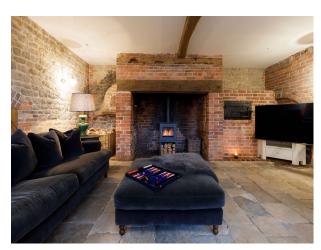

#### Interior

Stylish and spacious manor home. Six bright and light bedrooms, four have super king-sized beds, one has a double, and one features twin beds. Each of the house's four bathrooms (three en-suite and one standalone) is equipped with a shower, while three also feature freestanding marble or cast iron bathtubs