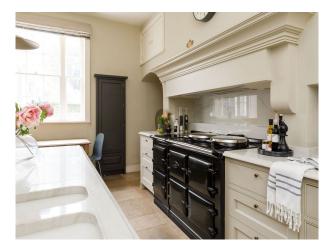

#### Interior

Stylish and spacious manor home. Six bright and light bedrooms, four have super king-sized beds, one has a double, and one features twin beds. Each of the house's four bathrooms (three en-suite and one standalone) is equipped with a shower, while three also feature freestanding marble or cast iron bathtubs