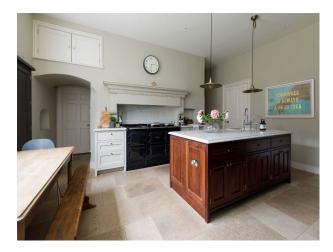

#### Interior

Stylish and spacious manor home. Six bright and light bedrooms, four have super king-sized beds, one has a double, and one features twin beds. Each of the house's four bathrooms (three en-suite and one standalone) is equipped with a shower, while three also feature freestanding marble or cast iron bathtubs