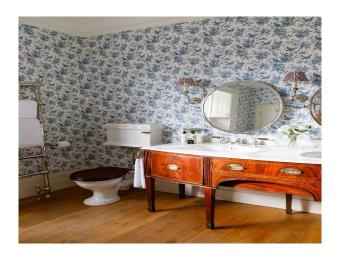

#### Interior

Stylish and spacious manor home. Six bright and light bedrooms, four have super king-sized beds, one has a double, and one features twin beds. Each of the house's four bathrooms (three en-suite and one standalone) is equipped with a shower, while three also feature freestanding marble or cast iron bathtubs