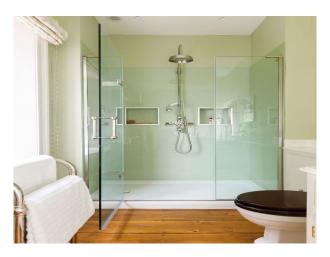

#### Interior

Stylish and spacious manor home. Six bright and light bedrooms, four have super king-sized beds, one has a double, and one features twin beds. Each of the house's four bathrooms (three en-suite and one standalone) is equipped with a shower, while three also feature freestanding marble or cast iron bathtubs