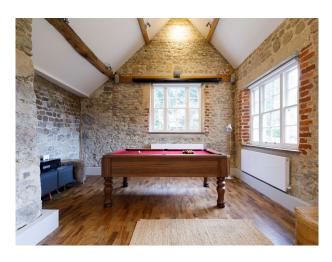

#### Interior

Stylish and spacious manor home. Six bright and light bedrooms, four have super king-sized beds, one has a double, and one features twin beds. Each of the house's four bathrooms (three en-suite and one standalone) is equipped with a shower, while three also feature freestanding marble or cast iron bathtubs