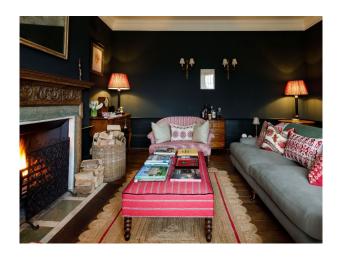

#### Interior

Stylish and spacious manor home. Six bright and light bedrooms, four have super king-sized beds, one has a double, and one features twin beds. Each of the house's four bathrooms (three en-suite and one standalone) is equipped with a shower, while three also feature freestanding marble or cast iron bathtubs