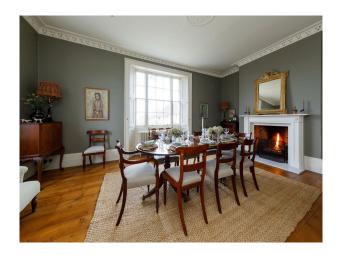

#### Interior

Stylish and spacious manor home. Six bright and light bedrooms, four have super king-sized beds, one has a double, and one features twin beds. Each of the house's four bathrooms (three en-suite and one standalone) is equipped with a shower, while three also feature freestanding marble or cast iron bathtubs