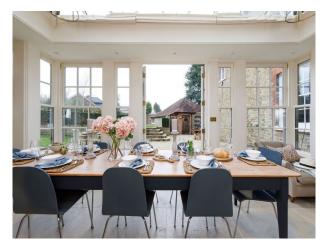

#### Interior

Stylish and spacious manor home. Six bright and light bedrooms, four have super king-sized beds, one has a double, and one features twin beds. Each of the house's four bathrooms (three en-suite and one standalone) is equipped with a shower, while three also feature freestanding marble or cast iron bathtubs