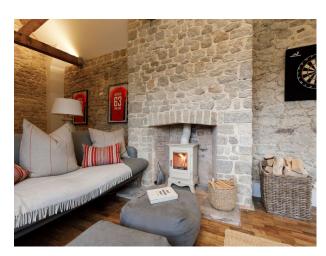

#### Interior

Stylish and spacious manor home. Six bright and light bedrooms, four have super king-sized beds, one has a double, and one features twin beds. Each of the house's four bathrooms (three en-suite and one standalone) is equipped with a shower, while three also feature freestanding marble or cast iron bathtubs