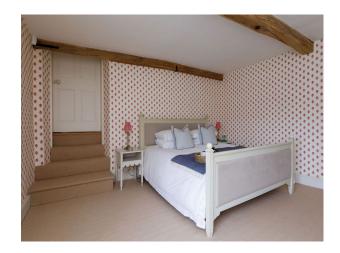

#### Interior

Stylish and spacious manor home. Six bright and light bedrooms, four have super king-sized beds, one has a double, and one features twin beds. Each of the house's four bathrooms (three en-suite and one standalone) is equipped with a shower, while three also feature freestanding marble or cast iron bathtubs