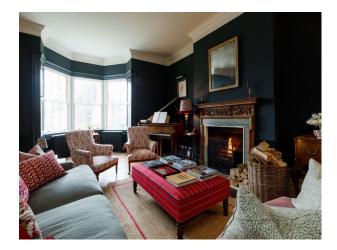

#### Interior

Stylish and spacious manor home. Six bright and light bedrooms, four have super king-sized beds, one has a double, and one features twin beds. Each of the house's four bathrooms (three en-suite and one standalone) is equipped with a shower, while three also feature freestanding marble or cast iron bathtubs