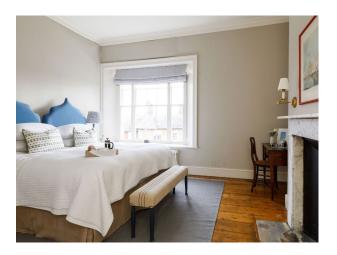

#### Interior

Stylish and spacious manor home. Six bright and light bedrooms, four have super king-sized beds, one has a double, and one features twin beds. Each of the house's four bathrooms (three en-suite and one standalone) is equipped with a shower, while three also feature freestanding marble or cast iron bathtubs