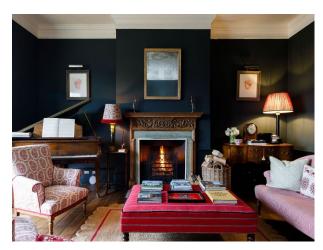

#### Interior

Stylish and spacious manor home. Six bright and light bedrooms, four have super king-sized beds, one has a double, and one features twin beds. Each of the house's four bathrooms (three en-suite and one standalone) is equipped with a shower, while three also feature freestanding marble or cast iron bathtubs