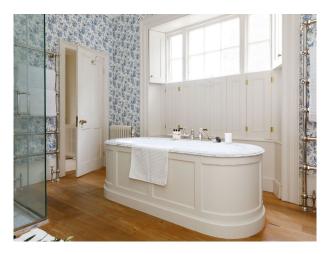

#### Interior

Stylish and spacious manor home. Six bright and light bedrooms, four have super king-sized beds, one has a double, and one features twin beds. Each of the house's four bathrooms (three en-suite and one standalone) is equipped with a shower, while three also feature freestanding marble or cast iron bathtubs