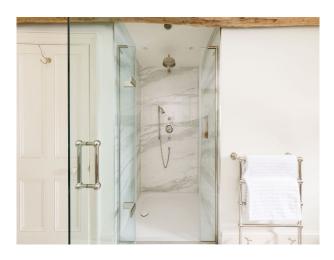

#### Interior

Stylish and spacious manor home. Six bright and light bedrooms, four have super king-sized beds, one has a double, and one features twin beds. Each of the house's four bathrooms (three en-suite and one standalone) is equipped with a shower, while three also feature freestanding marble or cast iron bathtubs