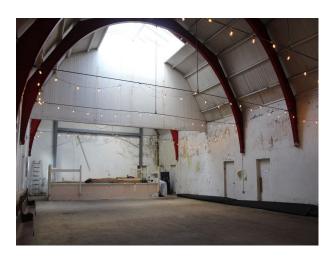

# LON6436 Industrial Barn For Filming

The 2000 sq ft hall with striking red beams and skylight is a perfect blank canvas for photoshoots, filming or events.

### **Industrial Barn For Filming**

The 2000 sq ft hall with striking red beams and skylight is a perfect blank canvas for photoshoots, filming or events.

Location: North London, London, United Kingdom

Within the M25: Yes

#### Interior

The 2000 sq ft hall with striking red beams and skylight is a perfect blank canvas for photoshoots, filming or events. Suitable for up to 60 people, situated in a quiet residential area.