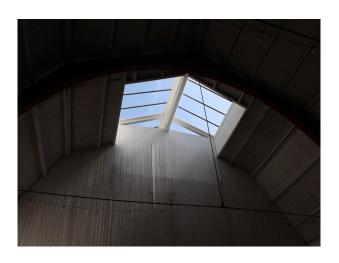

# LON6436 Industrial Barn For Filming

The 2000 sq ft hall with striking red beams and skylight is a perfect blank canvas for photoshoots, filming or events.

### **Industrial Barn For Filming**

The 2000 sq ft hall with striking red beams and skylight is a perfect blank canvas for photoshoots, filming or events.

Location: North London, London, United Kingdom

Within the M25: Yes

#### Interior

The 2000 sq ft hall with striking red beams and skylight is a perfect blank canvas for photoshoots, filming or events. Suitable for up to 60 people, situated in a quiet residential area.