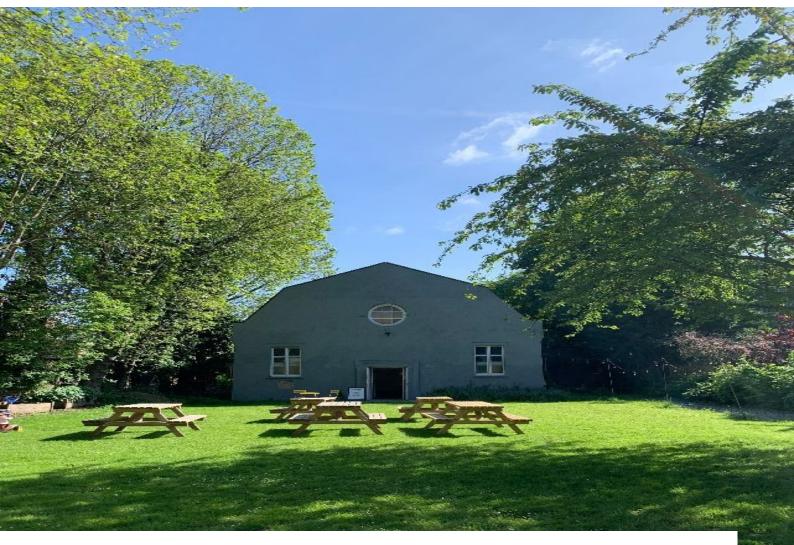

# LON6436 Industrial Barn For Filming

The 2000 sq ft hall with striking red beams and skylight is a perfect blank canvas for photoshoots, filming or events.

## **LON6436**

### **Industrial Barn For Filming**

The 2000 sq ft hall with striking red beams and skylight is a perfect blank canvas for photoshoots, filming or events.



Location: North London, London, United Kingdom

Within the M25: Yes

Categories: Event Venues (including Race Courses)

**Features:** 

#### Interior

The 2000 sq ft hall with striking red beams and skylight is a perfect blank canvas for photoshoots, filming or events. Suitable for up to 60 people, situated in a quiet residential area.

#### Exterior

Beautiful industrial barn was built in the late 1800's.