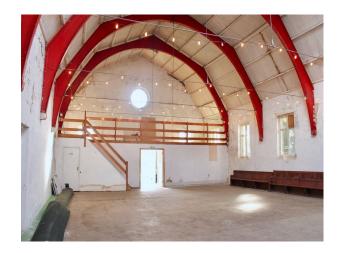

# LON6436 Industrial Barn For Filming

The 2000 sq ft hall with striking red beams and skylight is a perfect blank canvas for photoshoots, filming or events.

### **Industrial Barn For Filming**

The 2000 sq ft hall with striking red beams and skylight is a perfect blank canvas for photoshoots, filming or events.

Location: North London, London, United Kingdom

Within the M25: Yes

#### Interior

The 2000 sq ft hall with striking red beams and skylight is a perfect blank canvas for photoshoots, filming or events. Suitable for up to 60 people, situated in a quiet residential area.