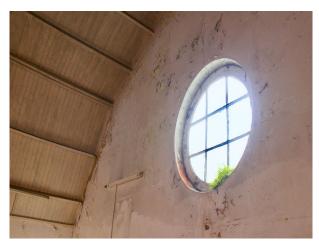

# LON6436 Industrial Barn For Filming

The 2000 sq ft hall with striking red beams and skylight is a perfect blank canvas for photoshoots, filming or events.

### **Industrial Barn For Filming**

The 2000 sq ft hall with striking red beams and skylight is a perfect blank canvas for photoshoots, filming or events.

Location: North London, London, United Kingdom

Within the M25: Yes

#### Interior

The 2000 sq ft hall with striking red beams and skylight is a perfect blank canvas for photoshoots, filming or events. Suitable for up to 60 people, situated in a quiet residential area.