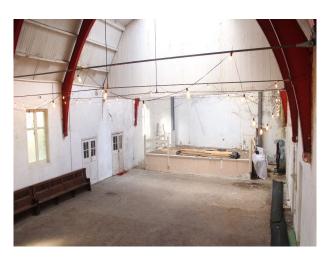

# LON6436 Industrial Barn For Filming

The 2000 sq ft hall with striking red beams and skylight is a perfect blank canvas for photoshoots, filming or events.

### **Industrial Barn For Filming**

The 2000 sq ft hall with striking red beams and skylight is a perfect blank canvas for photoshoots, filming or events.

Location: North London, London, United Kingdom

Within the M25: Yes

#### Interior

The 2000 sq ft hall with striking red beams and skylight is a perfect blank canvas for photoshoots, filming or events. Suitable for up to 60 people, situated in a quiet residential area.