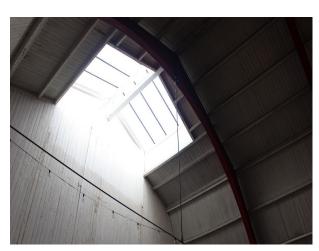

# LON6436 Industrial Barn For Filming

The 2000 sq ft hall with striking red beams and skylight is a perfect blank canvas for photoshoots, filming or events.

### **Industrial Barn For Filming**

The 2000 sq ft hall with striking red beams and skylight is a perfect blank canvas for photoshoots, filming or events.

Location: North London, London, United Kingdom

Within the M25: Yes

#### Interior

The 2000 sq ft hall with striking red beams and skylight is a perfect blank canvas for photoshoots, filming or events. Suitable for up to 60 people, situated in a quiet residential area.