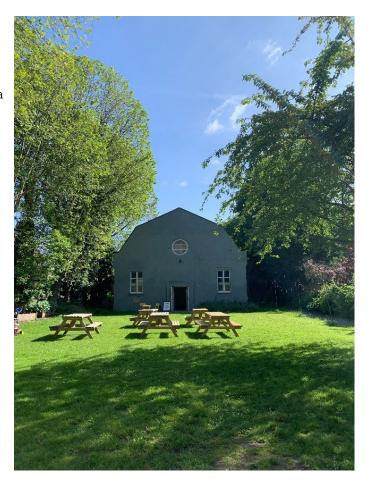

# LON6436 Industrial Barn For Filming

The 2000 sq ft hall with striking red beams and skylight is a perfect blank canvas for photoshoots, filming or events.

## **LON6436**

### **Industrial Barn For Filming**

The 2000 sq ft hall with striking red beams and skylight is a perfect blank canvas for photoshoots, filming or events.



Location: North London, London, United Kingdom

Within the M25: Yes

Categories: Event Venues (including Race Courses)

**Features:** 

#### Interior

The 2000 sq ft hall with striking red beams and skylight is a perfect blank canvas for photoshoots, filming or events. Suitable for up to 60 people, situated in a quiet residential area.

#### Exterior

Beautiful industrial barn was built in the late 1800's.