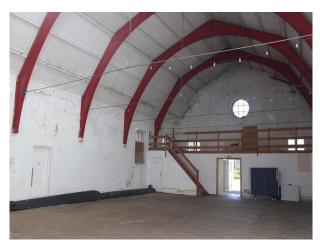

# LON6436 Industrial Barn For Filming

The 2000 sq ft hall with striking red beams and skylight is a perfect blank canvas for photoshoots, filming or events.

### **Industrial Barn For Filming**

The 2000 sq ft hall with striking red beams and skylight is a perfect blank canvas for photoshoots, filming or events.

Location: North London, London, United Kingdom

Within the M25: Yes

#### Interior

The 2000 sq ft hall with striking red beams and skylight is a perfect blank canvas for photoshoots, filming or events. Suitable for up to 60 people, situated in a quiet residential area.