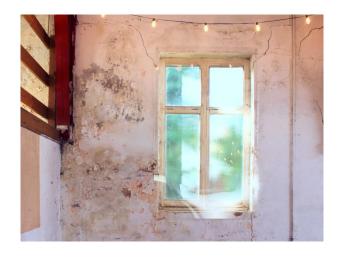

# LON6436 Industrial Barn For Filming

The 2000 sq ft hall with striking red beams and skylight is a perfect blank canvas for photoshoots, filming or events.

### **Industrial Barn For Filming**

The 2000 sq ft hall with striking red beams and skylight is a perfect blank canvas for photoshoots, filming or events.

Location: North London, London, United Kingdom

Within the M25: Yes

#### Interior

The 2000 sq ft hall with striking red beams and skylight is a perfect blank canvas for photoshoots, filming or events. Suitable for up to 60 people, situated in a quiet residential area.