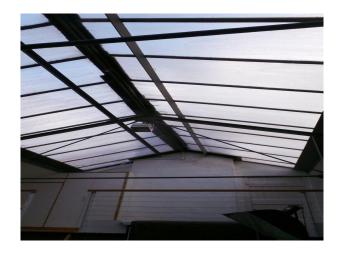

### Interior

Features Include:

- Unique office in a loft space
- Exposed steel supports
- Natural light from glass roof
- Glass panels in floor you can see the office space below
- Fantastic spiral staircase