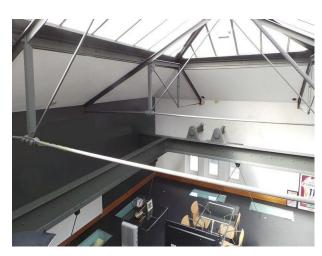

### Interior

Features Include:

- Unique office in a loft space
- Exposed steel supports
- Natural light from glass roof
- Glass panels in floor you can see the office space below
- Fantastic spiral staircase