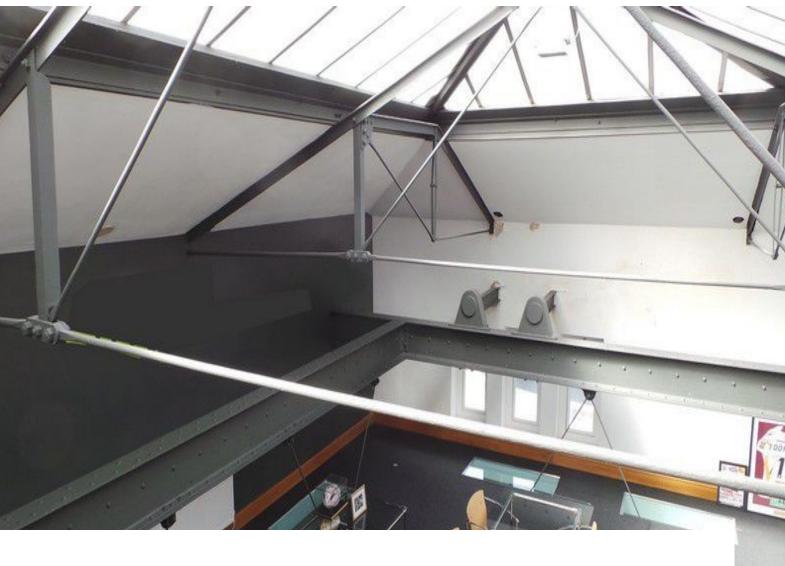

### Interior

Features Include:

- Unique office in a loft space
- Exposed steel supports
- Natural light from glass roof
- Glass panels in floor you can see the office space below
- Fantastic spiral staircase