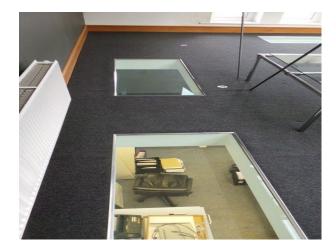

### Interior

Features Include:

- Unique office in a loft space
- Exposed steel supports
- Natural light from glass roof
- Glass panels in floor you can see the office space below
- Fantastic spiral staircase