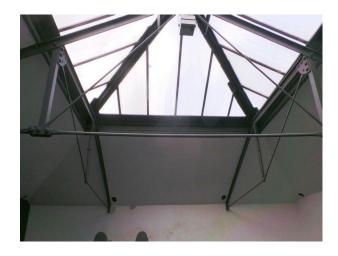

### Interior

Features Include:

- Unique office in a loft space
- Exposed steel supports
- Natural light from glass roof
- Glass panels in floor you can see the office space below
- Fantastic spiral staircase