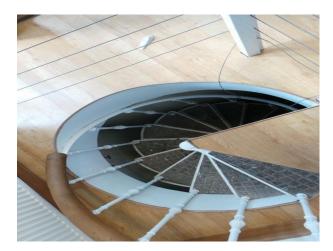

### **Features:**

| <b>Bathroom Types</b> | Facilities                      | Floors            | Interior Features                    |
|-----------------------|---------------------------------|-------------------|--------------------------------------|
| • Cloakroom/WC        | • Domestic Power                | • Carpet          | • Furnished                          |
|                       | • Green Room                    |                   | <ul> <li>Spiral Staircase</li> </ul> |
|                       | • Internet Access               |                   |                                      |
|                       | <ul> <li>Mains Water</li> </ul> |                   |                                      |
|                       | • Toilets                       |                   |                                      |
| Parking               | Rooms                           | Views             | Walls & Windows                      |
| • Parking Nearby      | Meeting/Board Room              | • City Scape View | • Large Windows                      |
|                       | <ul> <li>Office</li> </ul>      |                   | <ul> <li>Painted Walls</li> </ul>    |
|                       | • Reception                     |                   | <ul> <li>Skylights</li> </ul>        |

### Interior

Features Include:

- Unique office in a loft space
- Exposed steel supports
- Natural light from glass roof
- Glass panels in floor you can see the office space below
- Fantastic spiral staircase