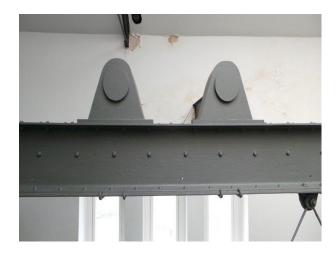

### Interior

Features Include:

- Unique office in a loft space
- Exposed steel supports
- Natural light from glass roof
- Glass panels in floor you can see the office space below
- Fantastic spiral staircase