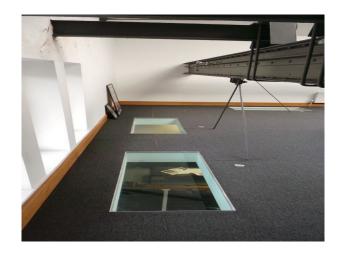

### Interior

Features Include:

- Unique office in a loft space
- Exposed steel supports
- Natural light from glass roof
- Glass panels in floor you can see the office space below
- Fantastic spiral staircase