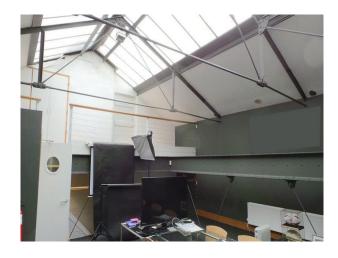

### Interior

Features Include:

- Unique office in a loft space
- Exposed steel supports
- Natural light from glass roof
- Glass panels in floor you can see the office space below
- Fantastic spiral staircase