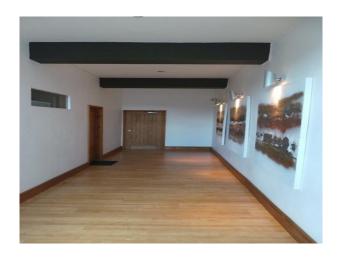

### **Features:**

| <b>Bathroom Types</b> | Facilities                      | Floors            | Interior Features                    |
|-----------------------|---------------------------------|-------------------|--------------------------------------|
| • Cloakroom/WC        | • Domestic Power                | • Carpet          | • Furnished                          |
|                       | • Green Room                    |                   | <ul> <li>Spiral Staircase</li> </ul> |
|                       | • Internet Access               |                   |                                      |
|                       | <ul> <li>Mains Water</li> </ul> |                   |                                      |
|                       | • Toilets                       |                   |                                      |
| Parking               | Rooms                           | Views             | Walls & Windows                      |
| • Parking Nearby      | Meeting/Board Room              | • City Scape View | • Large Windows                      |
|                       | <ul> <li>Office</li> </ul>      |                   | <ul> <li>Painted Walls</li> </ul>    |
|                       | • Reception                     |                   | <ul> <li>Skylights</li> </ul>        |

### Interior

Features Include:

- Unique office in a loft space
- Exposed steel supports
- Natural light from glass roof
- Glass panels in floor you can see the office space below
- Fantastic spiral staircase