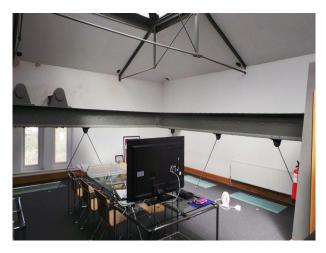

### Interior

Features Include:

- Unique office in a loft space
- Exposed steel supports
- Natural light from glass roof
- Glass panels in floor you can see the office space below
- Fantastic spiral staircase