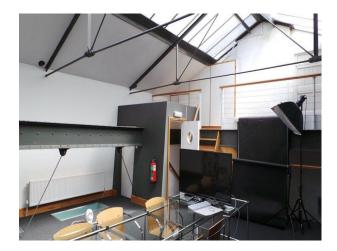

### Interior

Features Include:

- Unique office in a loft space
- Exposed steel supports
- Natural light from glass roof
- Glass panels in floor you can see the office space below
- Fantastic spiral staircase