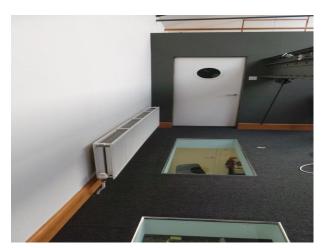

### Interior

Features Include:

- Unique office in a loft space
- Exposed steel supports
- Natural light from glass roof
- Glass panels in floor you can see the office space below
- Fantastic spiral staircase