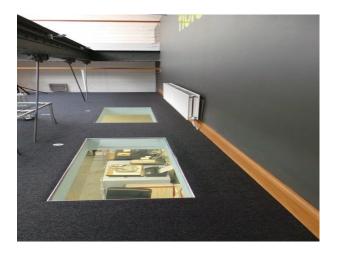

### Interior

Features Include:

- Unique office in a loft space
- Exposed steel supports
- Natural light from glass roof
- Glass panels in floor you can see the office space below
- Fantastic spiral staircase