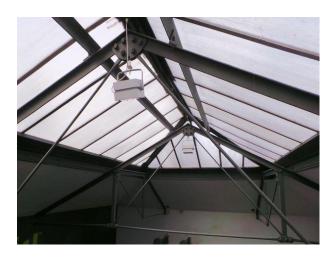

### Interior

Features Include:

- Unique office in a loft space
- Exposed steel supports
- Natural light from glass roof
- Glass panels in floor you can see the office space below
- Fantastic spiral staircase