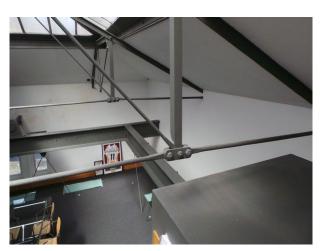

### Interior

Features Include:

- Unique office in a loft space
- Exposed steel supports
- Natural light from glass roof
- Glass panels in floor you can see the office space below
- Fantastic spiral staircase