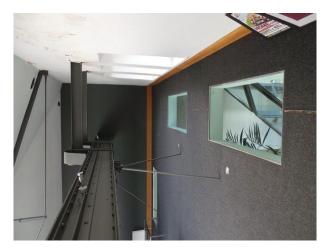

### Interior

Features Include:

- Unique office in a loft space
- Exposed steel supports
- Natural light from glass roof
- Glass panels in floor you can see the office space below
- Fantastic spiral staircase