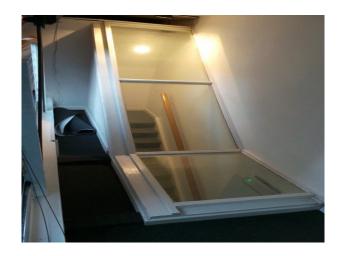

### Interior

Features Include:

- Unique office in a loft space
- Exposed steel supports
- Natural light from glass roof
- Glass panels in floor you can see the office space below
- Fantastic spiral staircase