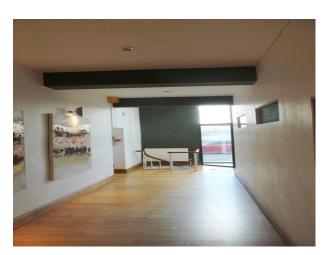

### **Features:**

| <b>Bathroom Types</b> | Facilities                      | Floors            | Interior Features                    |
|-----------------------|---------------------------------|-------------------|--------------------------------------|
| • Cloakroom/WC        | • Domestic Power                | • Carpet          | • Furnished                          |
|                       | • Green Room                    |                   | <ul> <li>Spiral Staircase</li> </ul> |
|                       | • Internet Access               |                   |                                      |
|                       | <ul> <li>Mains Water</li> </ul> |                   |                                      |
|                       | • Toilets                       |                   |                                      |
| Parking               | Rooms                           | Views             | Walls & Windows                      |
| • Parking Nearby      | Meeting/Board Room              | • City Scape View | • Large Windows                      |
|                       | <ul> <li>Office</li> </ul>      |                   | <ul> <li>Painted Walls</li> </ul>    |
|                       | • Reception                     |                   | <ul> <li>Skylights</li> </ul>        |

### Interior

Features Include:

- Unique office in a loft space
- Exposed steel supports
- Natural light from glass roof
- Glass panels in floor you can see the office space below
- Fantastic spiral staircase