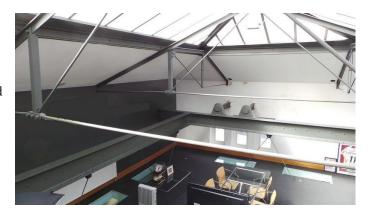

### Interior

Features Include:

- Unique office in a loft space
- Exposed steel supports
- Natural light from glass roof
- Glass panels in floor you can see the office space below
- Fantastic spiral staircase