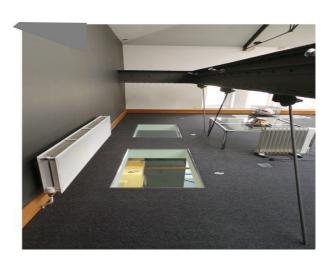

### Interior

Features Include:

- Unique office in a loft space
- Exposed steel supports
- Natural light from glass roof
- Glass panels in floor you can see the office space below
- Fantastic spiral staircase