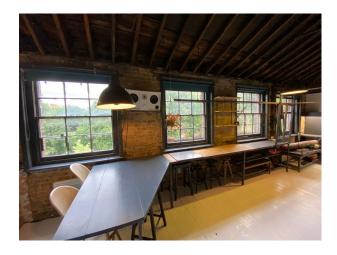

#### Interior

Industrial Loft Space / Apartment Open plan white painted industrial loft space. Perfect for studio shoots, product shoots, or dress with furniture for loft-style apartment. Operational and functional kitchen. Including oven, hob, fridge freezer and washer/dryer. Bathroom with shower and toilet. 32A power supply and 8x 13A sockets. Heavy-Duty workbenches (removable), rail for Colorama backdrops, and a fully functional electric winch to carry Up heavy equipment.