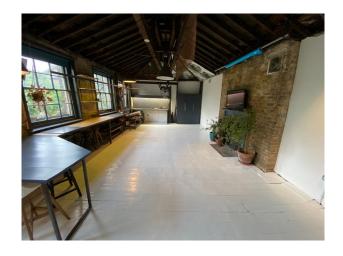

#### Interior

Industrial Loft Space / Apartment Open plan white painted industrial loft space. Perfect for studio shoots, product shoots, or dress with furniture for loft-style apartment. Operational and functional kitchen. Including oven, hob, fridge freezer and washer/dryer. Bathroom with shower and toilet. 32A power supply and 8x 13A sockets. Heavy-Duty workbenches (removable), rail for Colorama backdrops, and a fully functional electric winch to carry Up heavy equipment.