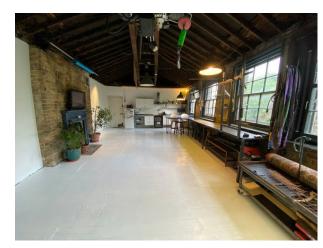

# **LON5420 Industrial Loft Space For Filming**

Industrial Loft Space / Apartment Open plan loft space. Perfect for studio shoots, product shoots, or dress with furniture for loft-style apartment.

## **Industrial Loft Space For Filming**

Industrial Loft Space / Apartment Open plan loft space. Perfect for studio shoots, product shoots, or dress with furniture for loft-style apartment.

Location: East London, London, United Kingdom

#### Interior

Industrial Loft Space / Apartment Open plan white painted industrial loft space. Perfect for studio shoots, product shoots, or dress with furniture for loft-style apartment. Operational and functional kitchen. Including oven, hob, fridge freezer and washer/dryer. Bathroom with shower and toilet. 32A power supply and 8x 13A sockets. Heavy-Duty workbenches (removable), rail for Colorama backdrops, and a fully functional electric winch to carry Up heavy equipment.