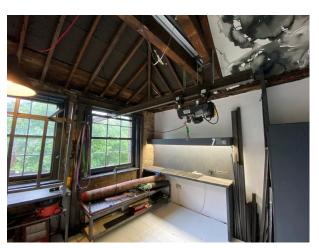

#### Interior

Industrial Loft Space / Apartment Open plan white painted industrial loft space. Perfect for studio shoots, product shoots, or dress with furniture for loft-style apartment. Operational and functional kitchen. Including oven, hob, fridge freezer and washer/dryer. Bathroom with shower and toilet. 32A power supply and 8x 13A sockets. Heavy-Duty workbenches (removable), rail for Colorama backdrops, and a fully functional electric winch to carry Up heavy equipment.