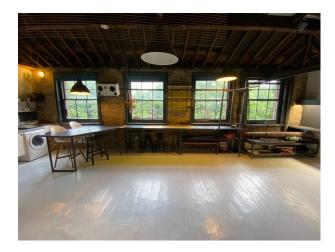

# **LON5420 Industrial Loft Space For Filming**

Industrial Loft Space / Apartment Open plan loft space. Perfect for studio shoots, product shoots, or dress with furniture for loft-style apartment.

## **Industrial Loft Space For Filming**

Industrial Loft Space / Apartment Open plan loft space. Perfect for studio shoots, product shoots, or dress with furniture for loft-style apartment.

Location: East London, London, United Kingdom

#### Interior

Industrial Loft Space / Apartment Open plan white painted industrial loft space. Perfect for studio shoots, product shoots, or dress with furniture for loft-style apartment. Operational and functional kitchen. Including oven, hob, fridge freezer and washer/dryer. Bathroom with shower and toilet. 32A power supply and 8x 13A sockets. Heavy-Duty workbenches (removable), rail for Colorama backdrops, and a fully functional electric winch to carry Up heavy equipment.