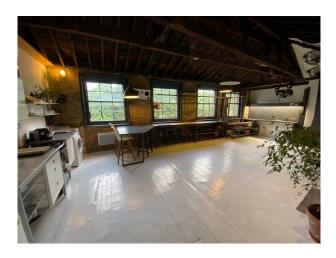

# **LON5420 Industrial Loft Space For Filming**

Industrial Loft Space / Apartment Open plan loft space. Perfect for studio shoots, product shoots, or dress with furniture for loft-style apartment.

## **Industrial Loft Space For Filming**

Industrial Loft Space / Apartment Open plan loft space. Perfect for studio shoots, product shoots, or dress with furniture for loft-style apartment.

Location: East London, London, United Kingdom

#### Interior

Industrial Loft Space / Apartment Open plan white painted industrial loft space. Perfect for studio shoots, product shoots, or dress with furniture for loft-style apartment. Operational and functional kitchen. Including oven, hob, fridge freezer and washer/dryer. Bathroom with shower and toilet. 32A power supply and 8x 13A sockets. Heavy-Duty workbenches (removable), rail for Colorama backdrops, and a fully functional electric winch to carry Up heavy equipment.