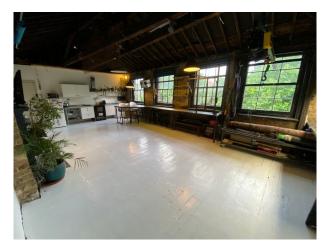

# **LON5420 Industrial Loft Space For Filming**

Industrial Loft Space / Apartment Open plan loft space. Perfect for studio shoots, product shoots, or dress with furniture for loft-style apartment.

## **Industrial Loft Space For Filming**

Industrial Loft Space / Apartment Open plan loft space. Perfect for studio shoots, product shoots, or dress with furniture for loft-style apartment.

Location: East London, London, United Kingdom

#### Interior

Industrial Loft Space / Apartment Open plan white painted industrial loft space. Perfect for studio shoots, product shoots, or dress with furniture for loft-style apartment. Operational and functional kitchen. Including oven, hob, fridge freezer and washer/dryer. Bathroom with shower and toilet. 32A power supply and 8x 13A sockets. Heavy-Duty workbenches (removable), rail for Colorama backdrops, and a fully functional electric winch to carry Up heavy equipment.