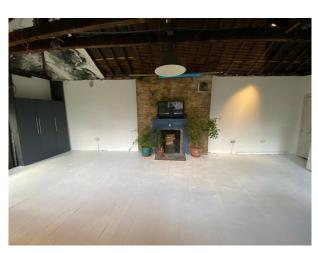

#### Interior

Industrial Loft Space / Apartment Open plan white painted industrial loft space. Perfect for studio shoots, product shoots, or dress with furniture for loft-style apartment. Operational and functional kitchen. Including oven, hob, fridge freezer and washer/dryer. Bathroom with shower and toilet. 32A power supply and 8x 13A sockets. Heavy-Duty workbenches (removable), rail for Colorama backdrops, and a fully functional electric winch to carry Up heavy equipment.