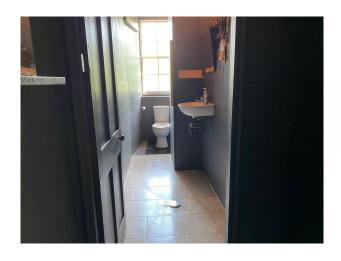

#### Interior

Industrial Loft Space / Apartment Open plan white painted industrial loft space. Perfect for studio shoots, product shoots, or dress with furniture for loft-style apartment. Operational and functional kitchen. Including oven, hob, fridge freezer and washer/dryer. Bathroom with shower and toilet. 32A power supply and 8x 13A sockets. Heavy-Duty workbenches (removable), rail for Colorama backdrops, and a fully functional electric winch to carry Up heavy equipment.