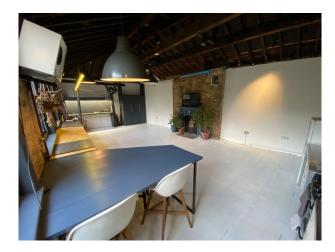

#### Interior

Industrial Loft Space / Apartment Open plan white painted industrial loft space. Perfect for studio shoots, product shoots, or dress with furniture for loft-style apartment. Operational and functional kitchen. Including oven, hob, fridge freezer and washer/dryer. Bathroom with shower and toilet. 32A power supply and 8x 13A sockets. Heavy-Duty workbenches (removable), rail for Colorama backdrops, and a fully functional electric winch to carry Up heavy equipment.