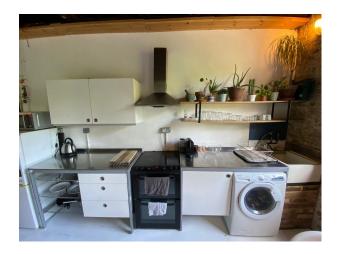

#### Interior

Industrial Loft Space / Apartment Open plan white painted industrial loft space. Perfect for studio shoots, product shoots, or dress with furniture for loft-style apartment. Operational and functional kitchen. Including oven, hob, fridge freezer and washer/dryer. Bathroom with shower and toilet. 32A power supply and 8x 13A sockets. Heavy-Duty workbenches (removable), rail for Colorama backdrops, and a fully functional electric winch to carry Up heavy equipment.