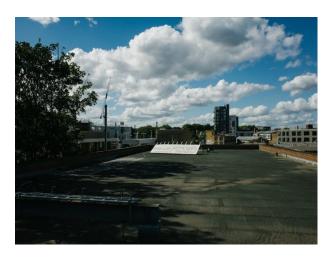

## **Industrial Rooftop For Filming**

Spacious industrial rooftop with raised skylights and backdrop of London

**Location:** London, United Kingdom

Within the M25: Yes

Categories: Rooftops & Roof Gardens

### **Walls & Windows**

- Industrial Windows
- Skylights

Quirky rooftop with lots of urban features (Graffiti , Sky lights) and Industrial views.

Exterior