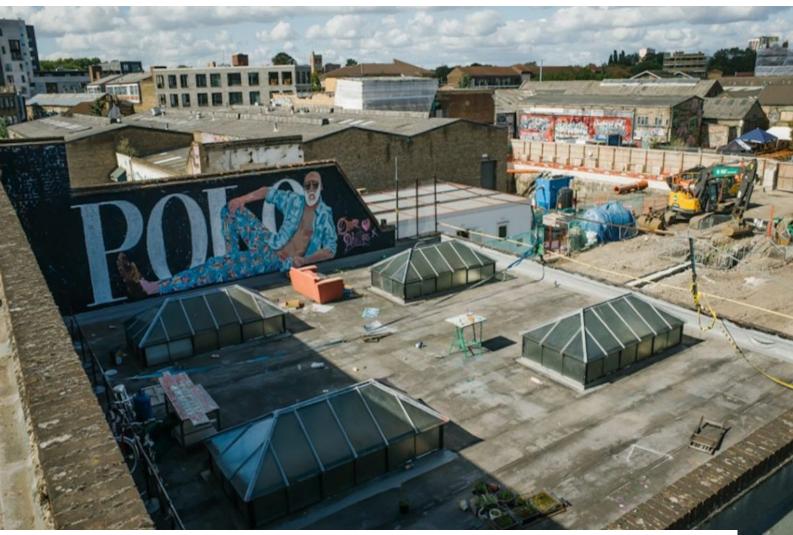

# **LON4063 Industrial Rooftop For Filming**

Spacious industrial rooftop with raised skylights and backdrop of London

## **Industrial Rooftop For Filming**

Spacious industrial rooftop with raised skylights and backdrop of London

**Location:** London, United Kingdom

Within the M25: Yes

Categories: Rooftops & Roof Gardens

### **Walls & Windows**

- Industrial Windows
- Skylights

Quirky rooftop with lots of urban features (Graffiti , Sky lights) and Industrial views.

Exterior