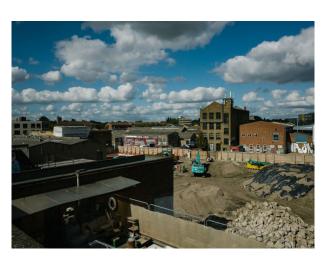

## **Industrial Rooftop For Filming**

Spacious industrial rooftop with raised skylights and backdrop of London

**Location:** London, United Kingdom

Within the M25: Yes

Categories: Rooftops & Roof Gardens

### **Walls & Windows**

- Industrial Windows
- Skylights

Quirky rooftop with lots of urban features (Graffiti , Sky lights) and Industrial views.

Exterior