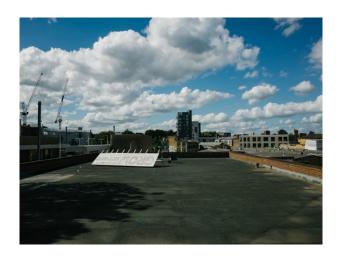

# **LON4063 Industrial Rooftop For Filming**

Spacious industrial rooftop with raised skylights and backdrop of London

## **Industrial Rooftop For Filming**

Spacious industrial rooftop with raised skylights and backdrop of London

**Location:** London, United Kingdom

Within the M25: Yes

Categories: Rooftops & Roof Gardens

### **Walls & Windows**

- Industrial Windows
- Skylights

Quirky rooftop with lots of urban features (Graffiti , Sky lights) and Industrial views.

Exterior