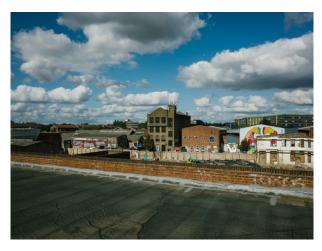

# **LON4063 Industrial Rooftop For Filming**

Spacious industrial rooftop with raised skylights and backdrop of London

## **Industrial Rooftop For Filming**

Spacious industrial rooftop with raised skylights and backdrop of London

**Location:** London, United Kingdom

Within the M25: Yes

Categories: Rooftops & Roof Gardens

### **Walls & Windows**

- Industrial Windows
- Skylights

Quirky rooftop with lots of urban features (Graffiti , Sky lights) and Industrial views.

Exterior