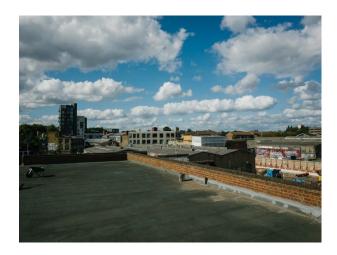

# **LON4063 Industrial Rooftop For Filming**

Spacious industrial rooftop with raised skylights and backdrop of London

## **Industrial Rooftop For Filming**

Spacious industrial rooftop with raised skylights and backdrop of London

**Location:** London, United Kingdom

Within the M25: Yes

Categories: Rooftops & Roof Gardens

### **Walls & Windows**

- Industrial Windows
- Skylights

Quirky rooftop with lots of urban features (Graffiti , Sky lights) and Industrial views.

Exterior