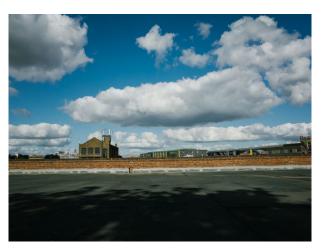

## **Industrial Rooftop For Filming**

Spacious industrial rooftop with raised skylights and backdrop of London

**Location:** London, United Kingdom

Within the M25: Yes

Categories: Rooftops & Roof Gardens

### **Walls & Windows**

- Industrial Windows
- Skylights

Quirky rooftop with lots of urban features (Graffiti , Sky lights) and Industrial views.

Exterior