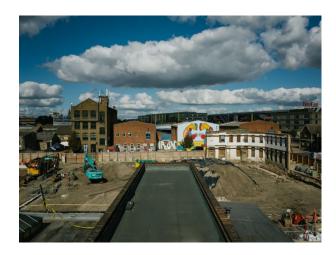

# **LON4063 Industrial Rooftop For Filming**

Spacious industrial rooftop with raised skylights and backdrop of London

## **Industrial Rooftop For Filming**

Spacious industrial rooftop with raised skylights and backdrop of London

**Location:** London, United Kingdom

Within the M25: Yes

Categories: Rooftops & Roof Gardens

### **Walls & Windows**

- Industrial Windows
- Skylights

Quirky rooftop with lots of urban features (Graffiti , Sky lights) and Industrial views.

Exterior