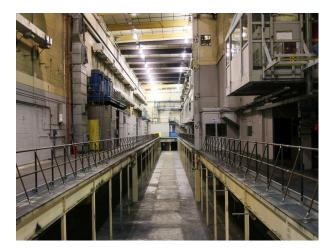

## LON3104 Industrial Space For Filming & Events

industrial space with high ceiling and abundance of pipes and steelworks

### **Industrial Space For Filming & Events**

industrial space with high ceiling and abundance of pipes and steelworks

Location: South East London, London, United Kingdom Within the M25: Yes Categories: Factories & Mills | Warehouse Locations

### Interior

industrial space with high ceiling and abundance of pipes and steelworks available for filming.