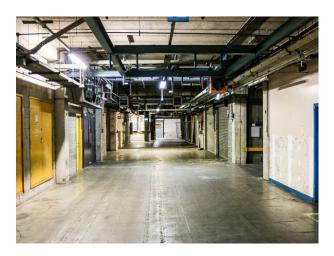

## LON3104 Industrial Space For Filming & Events

industrial space with high ceiling and abundance of pipes and steelworks

### **Industrial Space For Filming & Events**

industrial space with high ceiling and abundance of pipes and steelworks

Location: South East London, London, United Kingdom Within the M25: Yes Categories: Factories & Mills | Warehouse Locations

### Interior

industrial space with high ceiling and abundance of pipes and steelworks available for filming.