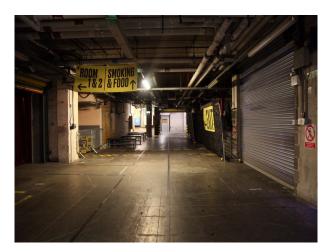

## LON3104 Industrial Space For Filming & Events

industrial space with high ceiling and abundance of pipes and steelworks

### **Industrial Space For Filming & Events**

industrial space with high ceiling and abundance of pipes and steelworks

Location: South East London, London, United Kingdom Within the M25: Yes Categories: Factories & Mills | Warehouse Locations

### Interior

industrial space with high ceiling and abundance of pipes and steelworks available for filming.