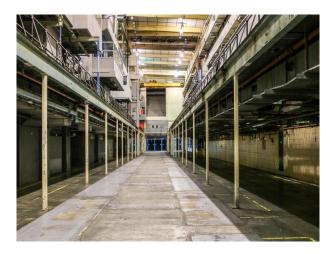

## LON3104 Industrial Space For Filming & Events

industrial space with high ceiling and abundance of pipes and steelworks

### **Industrial Space For Filming & Events**

industrial space with high ceiling and abundance of pipes and steelworks

Location: South East London, London, United Kingdom Within the M25: Yes Categories: Factories & Mills | Warehouse Locations

### Interior

industrial space with high ceiling and abundance of pipes and steelworks available for filming.