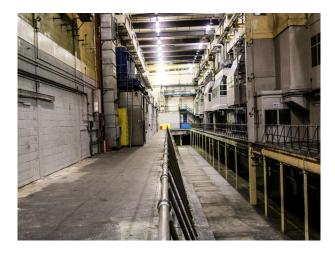

## LON3104 Industrial Space For Filming & Events

industrial space with high ceiling and abundance of pipes and steelworks

### **Industrial Space For Filming & Events**

industrial space with high ceiling and abundance of pipes and steelworks

Location: South East London, London, United Kingdom Within the M25: Yes Categories: Factories & Mills | Warehouse Locations

### Interior

industrial space with high ceiling and abundance of pipes and steelworks available for filming.