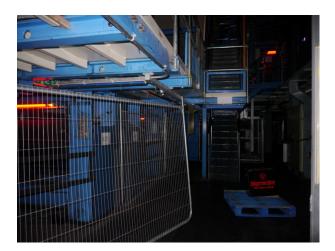

## LON3104 Industrial Space For Filming & Events

industrial space with high ceiling and abundance of pipes and steelworks

### Interior

industrial space with high ceiling and abundance of pipes and steelworks available for filming.