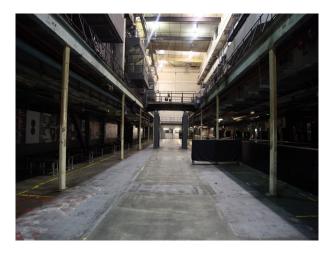

## LON3104 Industrial Space For Filming & Events

industrial space with high ceiling and abundance of pipes and steelworks

### **Industrial Space For Filming & Events**

industrial space with high ceiling and abundance of pipes and steelworks

Location: South East London, London, United Kingdom Within the M25: Yes Categories: Factories & Mills | Warehouse Locations

### Interior

industrial space with high ceiling and abundance of pipes and steelworks available for filming.