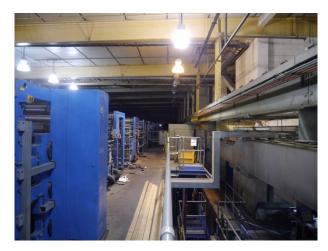

## LON3104 Industrial Space For Filming & Events

industrial space with high ceiling and abundance of pipes and steelworks

### **Industrial Space For Filming & Events**

industrial space with high ceiling and abundance of pipes and steelworks

Location: South East London, London, United Kingdom Within the M25: Yes Categories: Factories & Mills | Warehouse Locations

### Interior

industrial space with high ceiling and abundance of pipes and steelworks available for filming.