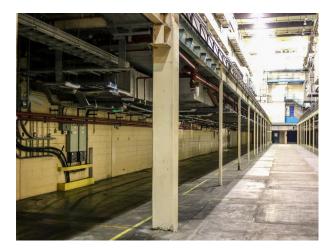

## LON3104 Industrial Space For Filming & Events

industrial space with high ceiling and abundance of pipes and steelworks

### **Industrial Space For Filming & Events**

industrial space with high ceiling and abundance of pipes and steelworks

Location: South East London, London, United Kingdom Within the M25: Yes Categories: Factories & Mills | Warehouse Locations

### Interior

industrial space with high ceiling and abundance of pipes and steelworks available for filming.