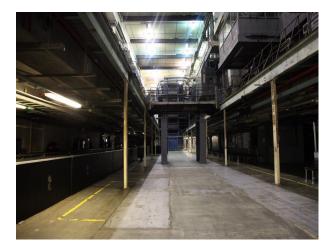

## LON3104 Industrial Space For Filming & Events

industrial space with high ceiling and abundance of pipes and steelworks

### **Industrial Space For Filming & Events**

industrial space with high ceiling and abundance of pipes and steelworks

Location: South East London, London, United Kingdom Within the M25: Yes Categories: Factories & Mills | Warehouse Locations

### Interior

industrial space with high ceiling and abundance of pipes and steelworks available for filming.