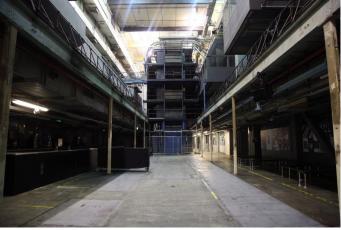

## LON3104 Industrial Space For Filming & Events

industrial space with high ceiling and abundance of pipes and steelworks

### **Industrial Space For Filming & Events**

industrial space with high ceiling and abundance of pipes and steelworks

Location: South East London, London, United Kingdom Within the M25: Yes Categories: Factories & Mills | Warehouse Locations

### Interior

industrial space with high ceiling and abundance of pipes and steelworks available for filming.