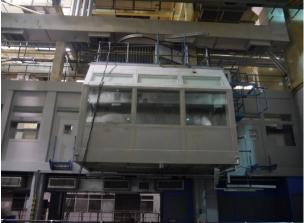

## LON3104 Industrial Space For Filming & Events

industrial space with high ceiling and abundance of pipes and steelworks

### **Industrial Space For Filming & Events**

industrial space with high ceiling and abundance of pipes and steelworks

Location: South East London, London, United Kingdom Within the M25: Yes Categories: Factories & Mills | Warehouse Locations

### Interior

industrial space with high ceiling and abundance of pipes and steelworks available for filming.