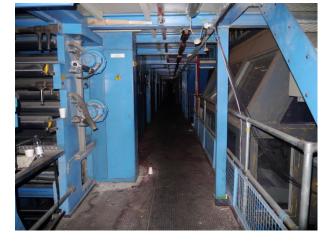

## LON3104 Industrial Space For Filming & Events

industrial space with high ceiling and abundance of pipes and steelworks

### **Industrial Space For Filming & Events**

industrial space with high ceiling and abundance of pipes and steelworks

Location: South East London, London, United Kingdom Within the M25: Yes Categories: Factories & Mills | Warehouse Locations

### Interior

industrial space with high ceiling and abundance of pipes and steelworks available for filming.