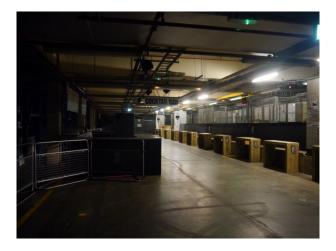

## LON3104 Industrial Space For Filming & Events

industrial space with high ceiling and abundance of pipes and steelworks

### **Industrial Space For Filming & Events**

industrial space with high ceiling and abundance of pipes and steelworks

Location: South East London, London, United Kingdom Within the M25: Yes Categories: Factories & Mills | Warehouse Locations

### Interior

industrial space with high ceiling and abundance of pipes and steelworks available for filming.