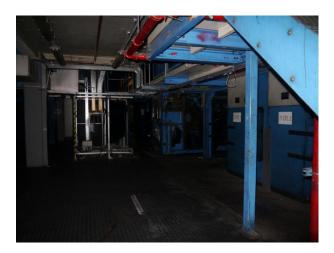

## LON3104 Industrial Space For Filming & Events

industrial space with high ceiling and abundance of pipes and steelworks

### Interior

industrial space with high ceiling and abundance of pipes and steelworks available for filming.