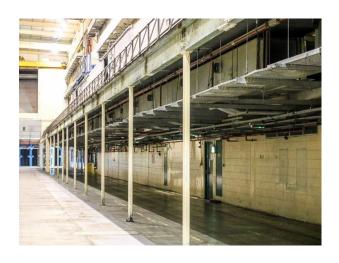

## LON3104 Industrial Space For Filming & Events

industrial space with high ceiling and abundance of pipes and steelworks

### **Industrial Space For Filming & Events**

industrial space with high ceiling and abundance of pipes and steelworks

Location: South East London, London, United Kingdom Within the M25: Yes Categories: Factories & Mills | Warehouse Locations

### Interior

industrial space with high ceiling and abundance of pipes and steelworks available for filming.