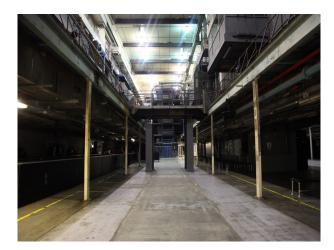

## LON3104 Industrial Space For Filming & Events

industrial space with high ceiling and abundance of pipes and steelworks

### **Industrial Space For Filming & Events**

industrial space with high ceiling and abundance of pipes and steelworks

Location: South East London, London, United Kingdom Within the M25: Yes Categories: Factories & Mills | Warehouse Locations

### Interior

industrial space with high ceiling and abundance of pipes and steelworks available for filming.