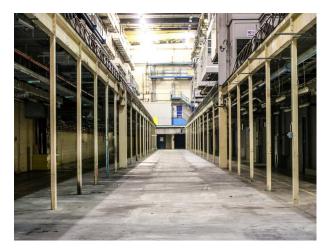

## LON3104 Industrial Space For Filming & Events

industrial space with high ceiling and abundance of pipes and steelworks

### **Industrial Space For Filming & Events**

industrial space with high ceiling and abundance of pipes and steelworks

Location: South East London, London, United Kingdom Within the M25: Yes Categories: Factories & Mills | Warehouse Locations

### Interior

industrial space with high ceiling and abundance of pipes and steelworks available for filming.