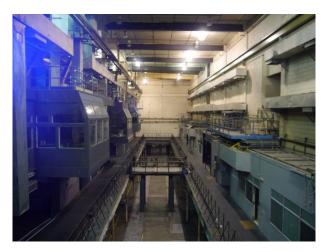

## LON3104 Industrial Space For Filming & Events

industrial space with high ceiling and abundance of pipes and steelworks

### **Industrial Space For Filming & Events**

industrial space with high ceiling and abundance of pipes and steelworks

Location: South East London, London, United Kingdom Within the M25: Yes Categories: Factories & Mills | Warehouse Locations

### Interior

industrial space with high ceiling and abundance of pipes and steelworks available for filming.