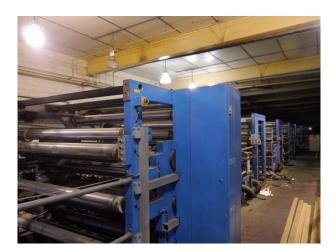

## LON3104 Industrial Space For Filming & Events

industrial space with high ceiling and abundance of pipes and steelworks

### **Industrial Space For Filming & Events**

industrial space with high ceiling and abundance of pipes and steelworks

Location: South East London, London, United Kingdom Within the M25: Yes Categories: Factories & Mills | Warehouse Locations

### Interior

industrial space with high ceiling and abundance of pipes and steelworks available for filming.