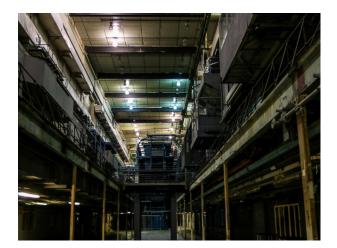

## LON3104 Industrial Space For Filming & Events

industrial space with high ceiling and abundance of pipes and steelworks

### **Industrial Space For Filming & Events**

industrial space with high ceiling and abundance of pipes and steelworks

Location: South East London, London, United Kingdom Within the M25: Yes Categories: Factories & Mills | Warehouse Locations

### Interior

industrial space with high ceiling and abundance of pipes and steelworks available for filming.