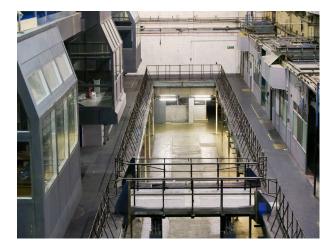

## LON3104 Industrial Space For Filming & Events

industrial space with high ceiling and abundance of pipes and steelworks

### **Industrial Space For Filming & Events**

industrial space with high ceiling and abundance of pipes and steelworks

Location: South East London, London, United Kingdom Within the M25: Yes Categories: Factories & Mills | Warehouse Locations

### Interior

industrial space with high ceiling and abundance of pipes and steelworks available for filming.