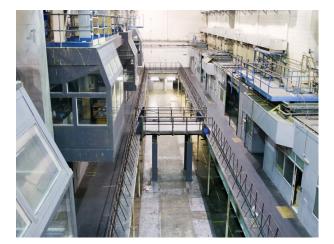

## LON3104 Industrial Space For Filming & Events

industrial space with high ceiling and abundance of pipes and steelworks

### **Industrial Space For Filming & Events**

industrial space with high ceiling and abundance of pipes and steelworks

Location: South East London, London, United Kingdom Within the M25: Yes Categories: Factories & Mills | Warehouse Locations

### Interior

industrial space with high ceiling and abundance of pipes and steelworks available for filming.