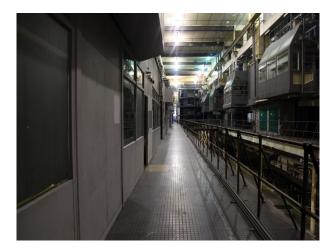

## LON3104 Industrial Space For Filming & Events

industrial space with high ceiling and abundance of pipes and steelworks

### **Industrial Space For Filming & Events**

industrial space with high ceiling and abundance of pipes and steelworks

Location: South East London, London, United Kingdom Within the M25: Yes Categories: Factories & Mills | Warehouse Locations

### Interior

industrial space with high ceiling and abundance of pipes and steelworks available for filming.