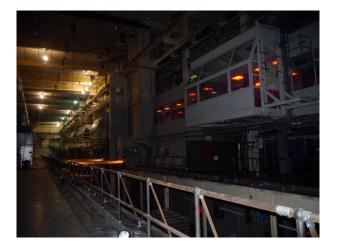

## LON3104 Industrial Space For Filming & Events

industrial space with high ceiling and abundance of pipes and steelworks

### **Industrial Space For Filming & Events**

industrial space with high ceiling and abundance of pipes and steelworks

Location: South East London, London, United Kingdom Within the M25: Yes Categories: Factories & Mills | Warehouse Locations

### Interior

industrial space with high ceiling and abundance of pipes and steelworks available for filming.