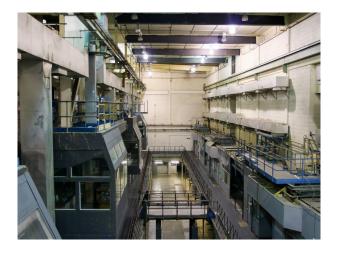

## LON3104 Industrial Space For Filming & Events

industrial space with high ceiling and abundance of pipes and steelworks

### **Industrial Space For Filming & Events**

industrial space with high ceiling and abundance of pipes and steelworks

Location: South East London, London, United Kingdom Within the M25: Yes Categories: Factories & Mills | Warehouse Locations

### Interior

industrial space with high ceiling and abundance of pipes and steelworks available for filming.