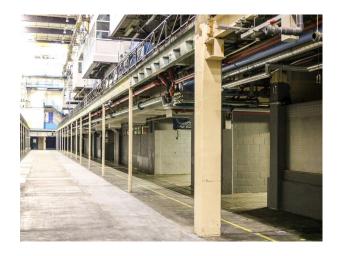

## LON3104 Industrial Space For Filming & Events

industrial space with high ceiling and abundance of pipes and steelworks

### **Industrial Space For Filming & Events**

industrial space with high ceiling and abundance of pipes and steelworks

Location: South East London, London, United Kingdom Within the M25: Yes Categories: Factories & Mills | Warehouse Locations

### Interior

industrial space with high ceiling and abundance of pipes and steelworks available for filming.