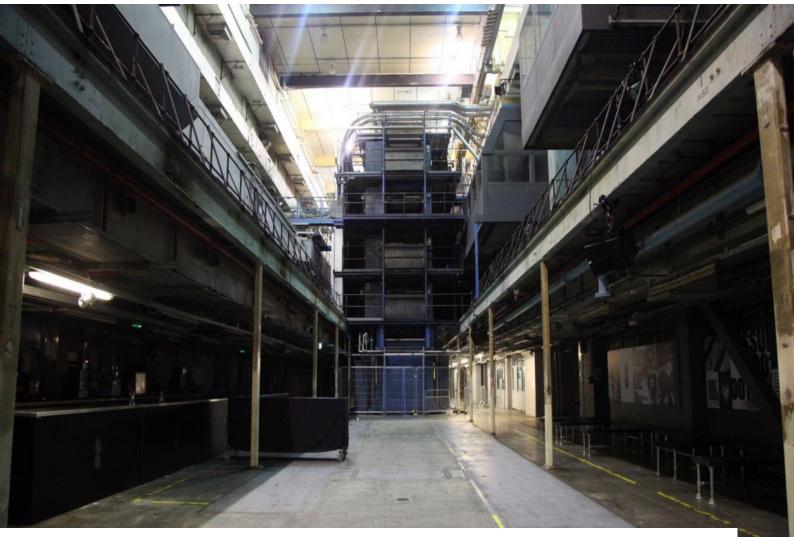

## LON3104 Industrial Space For Filming & Events

industrial space with high ceiling and abundance of pipes and steelworks

### **Industrial Space For Filming & Events**

industrial space with high ceiling and abundance of pipes and steelworks

Location: South East London, London, United Kingdom Within the M25: Yes Categories: Factories & Mills | Warehouse Locations

### Interior

industrial space with high ceiling and abundance of pipes and steelworks available for filming.