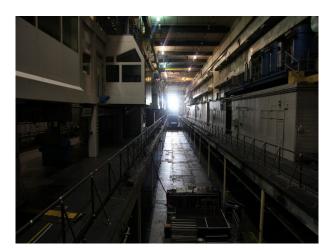

## LON3104 Industrial Space For Filming & Events

industrial space with high ceiling and abundance of pipes and steelworks

### **Industrial Space For Filming & Events**

industrial space with high ceiling and abundance of pipes and steelworks

Location: South East London, London, United Kingdom Within the M25: Yes Categories: Factories & Mills | Warehouse Locations

### Interior

industrial space with high ceiling and abundance of pipes and steelworks available for filming.