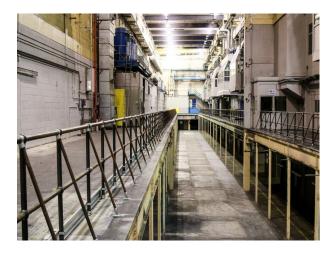

## LON3104 Industrial Space For Filming & Events

industrial space with high ceiling and abundance of pipes and steelworks

### **Industrial Space For Filming & Events**

industrial space with high ceiling and abundance of pipes and steelworks

Location: South East London, London, United Kingdom Within the M25: Yes Categories: Factories & Mills | Warehouse Locations

### Interior

industrial space with high ceiling and abundance of pipes and steelworks available for filming.