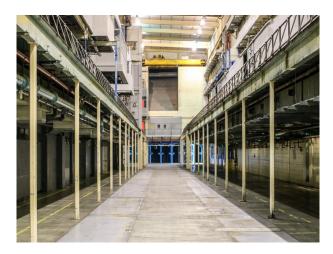

## LON3104 Industrial Space For Filming & Events

industrial space with high ceiling and abundance of pipes and steelworks

### **Industrial Space For Filming & Events**

industrial space with high ceiling and abundance of pipes and steelworks

Location: South East London, London, United Kingdom Within the M25: Yes Categories: Factories & Mills | Warehouse Locations

### Interior

industrial space with high ceiling and abundance of pipes and steelworks available for filming.