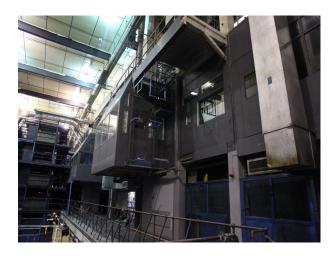

## LON3104 Industrial Space For Filming & Events

industrial space with high ceiling and abundance of pipes and steelworks

### **Industrial Space For Filming & Events**

industrial space with high ceiling and abundance of pipes and steelworks

Location: South East London, London, United Kingdom Within the M25: Yes Categories: Factories & Mills | Warehouse Locations

### Interior

industrial space with high ceiling and abundance of pipes and steelworks available for filming.