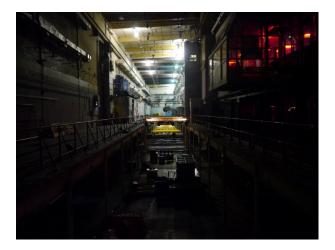

## LON3104 Industrial Space For Filming & Events

industrial space with high ceiling and abundance of pipes and steelworks

### **Industrial Space For Filming & Events**

industrial space with high ceiling and abundance of pipes and steelworks

Location: South East London, London, United Kingdom Within the M25: Yes Categories: Factories & Mills | Warehouse Locations

### Interior

industrial space with high ceiling and abundance of pipes and steelworks available for filming.