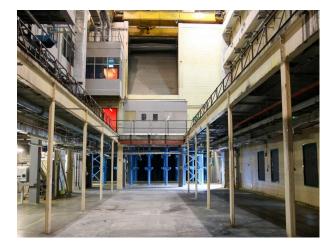

## LON3104 Industrial Space For Filming & Events

industrial space with high ceiling and abundance of pipes and steelworks

### **Industrial Space For Filming & Events**

industrial space with high ceiling and abundance of pipes and steelworks

Location: South East London, London, United Kingdom Within the M25: Yes Categories: Factories & Mills | Warehouse Locations

### Interior

industrial space with high ceiling and abundance of pipes and steelworks available for filming.