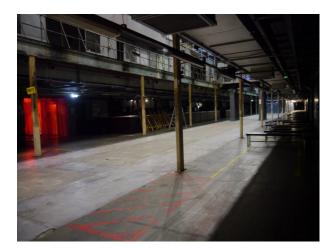

## LON3104 Industrial Space For Filming & Events

industrial space with high ceiling and abundance of pipes and steelworks

### **Industrial Space For Filming & Events**

industrial space with high ceiling and abundance of pipes and steelworks

Location: South East London, London, United Kingdom Within the M25: Yes Categories: Factories & Mills | Warehouse Locations

### Interior

industrial space with high ceiling and abundance of pipes and steelworks available for filming.