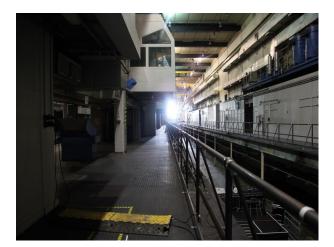

## LON3104 Industrial Space For Filming & Events

industrial space with high ceiling and abundance of pipes and steelworks

### **Industrial Space For Filming & Events**

industrial space with high ceiling and abundance of pipes and steelworks

Location: South East London, London, United Kingdom Within the M25: Yes Categories: Factories & Mills | Warehouse Locations

### Interior

industrial space with high ceiling and abundance of pipes and steelworks available for filming.