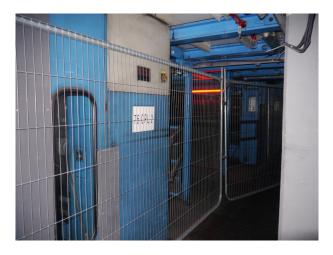

## LON3104 Industrial Space For Filming & Events

industrial space with high ceiling and abundance of pipes and steelworks

### Interior

industrial space with high ceiling and abundance of pipes and steelworks available for filming.