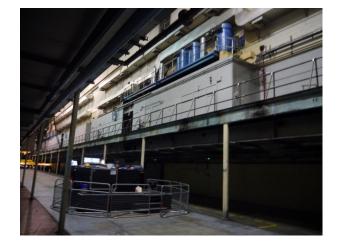

## LON3104 Industrial Space For Filming & Events

industrial space with high ceiling and abundance of pipes and steelworks

### **Industrial Space For Filming & Events**

industrial space with high ceiling and abundance of pipes and steelworks

Location: South East London, London, United Kingdom Within the M25: Yes Categories: Factories & Mills | Warehouse Locations

### Interior

industrial space with high ceiling and abundance of pipes and steelworks available for filming.