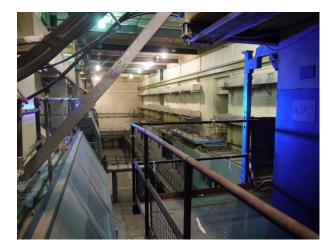

## LON3104 Industrial Space For Filming & Events

industrial space with high ceiling and abundance of pipes and steelworks

### **Industrial Space For Filming & Events**

industrial space with high ceiling and abundance of pipes and steelworks

Location: South East London, London, United Kingdom Within the M25: Yes Categories: Factories & Mills | Warehouse Locations

### Interior

industrial space with high ceiling and abundance of pipes and steelworks available for filming.