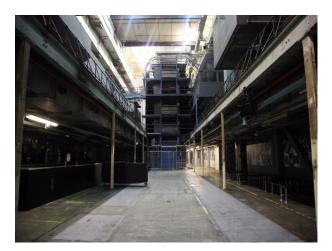

## LON3104 Industrial Space For Filming & Events

industrial space with high ceiling and abundance of pipes and steelworks

### **Industrial Space For Filming & Events**

industrial space with high ceiling and abundance of pipes and steelworks

Location: South East London, London, United Kingdom Within the M25: Yes Categories: Factories & Mills | Warehouse Locations

### Interior

industrial space with high ceiling and abundance of pipes and steelworks available for filming.