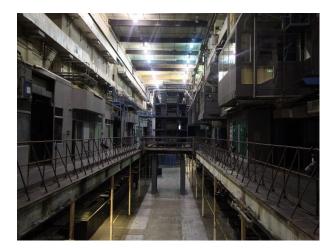

## LON3104 Industrial Space For Filming & Events

industrial space with high ceiling and abundance of pipes and steelworks

### **Industrial Space For Filming & Events**

industrial space with high ceiling and abundance of pipes and steelworks

Location: South East London, London, United Kingdom Within the M25: Yes Categories: Factories & Mills | Warehouse Locations

### Interior

industrial space with high ceiling and abundance of pipes and steelworks available for filming.