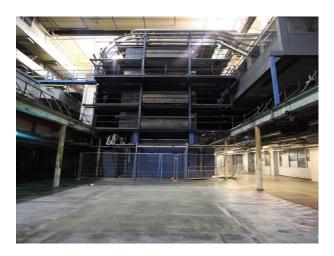

## LON3104 Industrial Space For Filming & Events

industrial space with high ceiling and abundance of pipes and steelworks

### **Industrial Space For Filming & Events**

industrial space with high ceiling and abundance of pipes and steelworks

Location: South East London, London, United Kingdom Within the M25: Yes Categories: Factories & Mills | Warehouse Locations

### Interior

industrial space with high ceiling and abundance of pipes and steelworks available for filming.