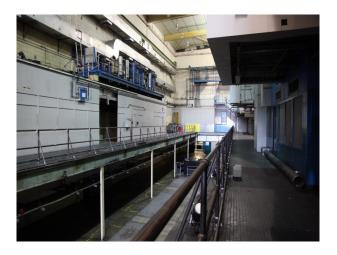

## LON3104 Industrial Space For Filming & Events

industrial space with high ceiling and abundance of pipes and steelworks

### **Industrial Space For Filming & Events**

industrial space with high ceiling and abundance of pipes and steelworks

Location: South East London, London, United Kingdom Within the M25: Yes Categories: Factories & Mills | Warehouse Locations

### Interior

industrial space with high ceiling and abundance of pipes and steelworks available for filming.