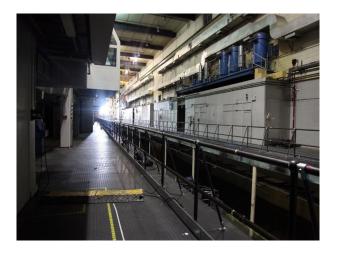

## LON3104 Industrial Space For Filming & Events

industrial space with high ceiling and abundance of pipes and steelworks

### **Industrial Space For Filming & Events**

industrial space with high ceiling and abundance of pipes and steelworks

Location: South East London, London, United Kingdom Within the M25: Yes Categories: Factories & Mills | Warehouse Locations

### Interior

industrial space with high ceiling and abundance of pipes and steelworks available for filming.