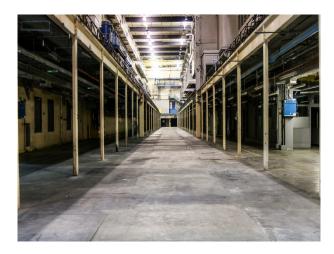

## LON3104 Industrial Space For Filming & Events

industrial space with high ceiling and abundance of pipes and steelworks

### **Industrial Space For Filming & Events**

industrial space with high ceiling and abundance of pipes and steelworks

Location: South East London, London, United Kingdom Within the M25: Yes Categories: Factories & Mills | Warehouse Locations

### Interior

industrial space with high ceiling and abundance of pipes and steelworks available for filming.