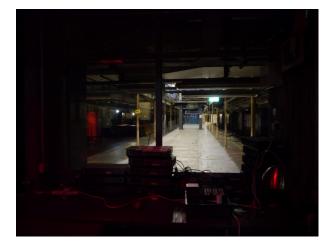

## LON3104 Industrial Space For Filming & Events

industrial space with high ceiling and abundance of pipes and steelworks

### **Industrial Space For Filming & Events**

industrial space with high ceiling and abundance of pipes and steelworks

Location: South East London, London, United Kingdom Within the M25: Yes Categories: Factories & Mills | Warehouse Locations

### Interior

industrial space with high ceiling and abundance of pipes and steelworks available for filming.