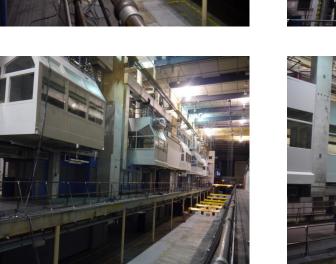

## LON3104 Industrial Space For Filming & Events

industrial space with high ceiling and abundance of pipes and steelworks

### **Industrial Space For Filming & Events**

industrial space with high ceiling and abundance of pipes and steelworks

Location: South East London, London, United Kingdom Within the M25: Yes Categories: Factories & Mills | Warehouse Locations

### Interior

industrial space with high ceiling and abundance of pipes and steelworks available for filming.