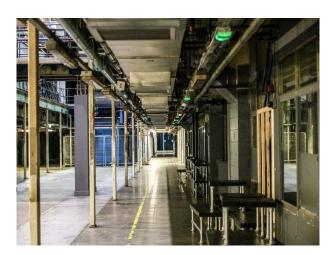

## LON3104 Industrial Space For Filming & Events

industrial space with high ceiling and abundance of pipes and steelworks

### **Industrial Space For Filming & Events**

industrial space with high ceiling and abundance of pipes and steelworks

Location: South East London, London, United Kingdom Within the M25: Yes Categories: Factories & Mills | Warehouse Locations

### Interior

industrial space with high ceiling and abundance of pipes and steelworks available for filming.