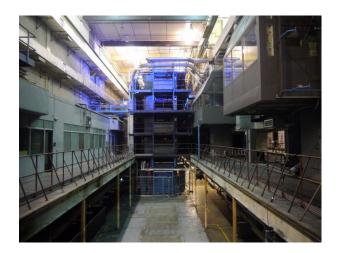

## LON3104 Industrial Space For Filming & Events

industrial space with high ceiling and abundance of pipes and steelworks

### **Industrial Space For Filming & Events**

industrial space with high ceiling and abundance of pipes and steelworks

Location: South East London, London, United Kingdom Within the M25: Yes Categories: Factories & Mills | Warehouse Locations

### Interior

industrial space with high ceiling and abundance of pipes and steelworks available for filming.