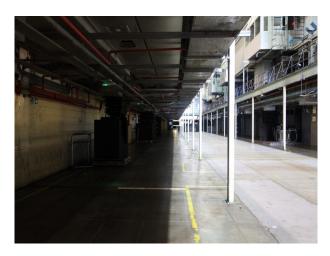

## LON3104 Industrial Space For Filming & Events

industrial space with high ceiling and abundance of pipes and steelworks

### **Industrial Space For Filming & Events**

industrial space with high ceiling and abundance of pipes and steelworks

Location: South East London, London, United Kingdom Within the M25: Yes Categories: Factories & Mills | Warehouse Locations

### Interior

industrial space with high ceiling and abundance of pipes and steelworks available for filming.