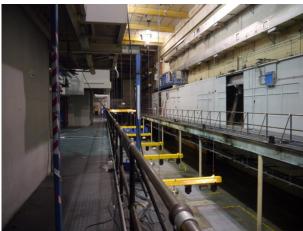

## LON3104 Industrial Space For Filming & Events

industrial space with high ceiling and abundance of pipes and steelworks

### **Industrial Space For Filming & Events**

industrial space with high ceiling and abundance of pipes and steelworks

Location: South East London, London, United Kingdom Within the M25: Yes Categories: Factories & Mills | Warehouse Locations

### Interior

industrial space with high ceiling and abundance of pipes and steelworks available for filming.