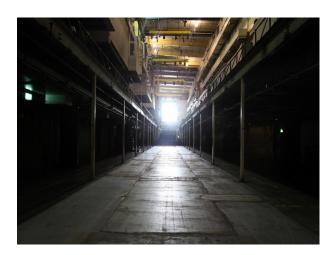

## LON3104 Industrial Space For Filming & Events

industrial space with high ceiling and abundance of pipes and steelworks

### **Industrial Space For Filming & Events**

industrial space with high ceiling and abundance of pipes and steelworks

Location: South East London, London, United Kingdom Within the M25: Yes Categories: Factories & Mills | Warehouse Locations

### Interior

industrial space with high ceiling and abundance of pipes and steelworks available for filming.