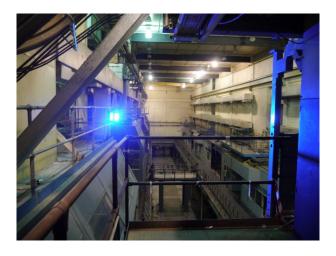

## LON3104 Industrial Space For Filming & Events

industrial space with high ceiling and abundance of pipes and steelworks

### **Industrial Space For Filming & Events**

industrial space with high ceiling and abundance of pipes and steelworks

Location: South East London, London, United Kingdom Within the M25: Yes Categories: Factories & Mills | Warehouse Locations

### Interior

industrial space with high ceiling and abundance of pipes and steelworks available for filming.