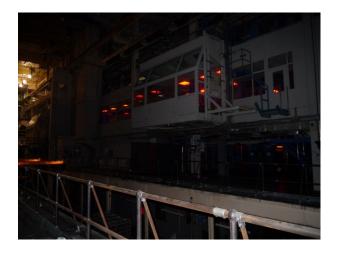

## LON3104 Industrial Space For Filming & Events

industrial space with high ceiling and abundance of pipes and steelworks

### **Industrial Space For Filming & Events**

industrial space with high ceiling and abundance of pipes and steelworks

Location: South East London, London, United Kingdom Within the M25: Yes Categories: Factories & Mills | Warehouse Locations

### Interior

industrial space with high ceiling and abundance of pipes and steelworks available for filming.