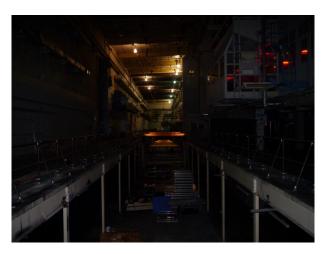

## LON3104 Industrial Space For Filming & Events

industrial space with high ceiling and abundance of pipes and steelworks

### **Industrial Space For Filming & Events**

industrial space with high ceiling and abundance of pipes and steelworks

Location: South East London, London, United Kingdom Within the M25: Yes Categories: Factories & Mills | Warehouse Locations

### Interior

industrial space with high ceiling and abundance of pipes and steelworks available for filming.