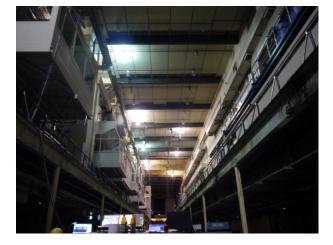

## LON3104 Industrial Space For Filming & Events

industrial space with high ceiling and abundance of pipes and steelworks

### **Industrial Space For Filming & Events**

industrial space with high ceiling and abundance of pipes and steelworks

Location: South East London, London, United Kingdom Within the M25: Yes Categories: Factories & Mills | Warehouse Locations

### Interior

industrial space with high ceiling and abundance of pipes and steelworks available for filming.