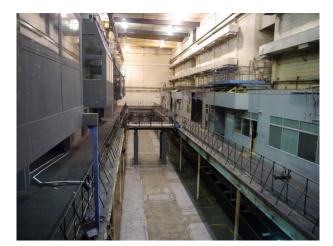

## LON3104 Industrial Space For Filming & Events

industrial space with high ceiling and abundance of pipes and steelworks

### **Industrial Space For Filming & Events**

industrial space with high ceiling and abundance of pipes and steelworks

Location: South East London, London, United Kingdom Within the M25: Yes Categories: Factories & Mills | Warehouse Locations

### Interior

industrial space with high ceiling and abundance of pipes and steelworks available for filming.