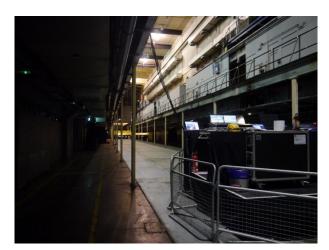

## LON3104 Industrial Space For Filming & Events

industrial space with high ceiling and abundance of pipes and steelworks

### **Industrial Space For Filming & Events**

industrial space with high ceiling and abundance of pipes and steelworks

Location: South East London, London, United Kingdom Within the M25: Yes Categories: Factories & Mills | Warehouse Locations

### Interior

industrial space with high ceiling and abundance of pipes and steelworks available for filming.