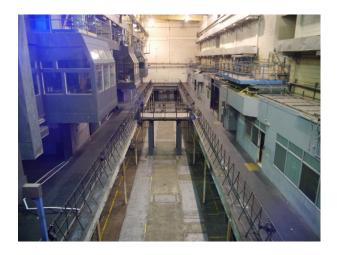

## LON3104 Industrial Space For Filming & Events

industrial space with high ceiling and abundance of pipes and steelworks

### **Industrial Space For Filming & Events**

industrial space with high ceiling and abundance of pipes and steelworks

Location: South East London, London, United Kingdom Within the M25: Yes Categories: Factories & Mills | Warehouse Locations

### Interior

industrial space with high ceiling and abundance of pipes and steelworks available for filming.