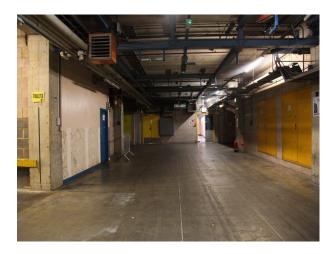

## LON3104 Industrial Space For Filming & Events

industrial space with high ceiling and abundance of pipes and steelworks

### **Industrial Space For Filming & Events**

industrial space with high ceiling and abundance of pipes and steelworks

Location: South East London, London, United Kingdom Within the M25: Yes Categories: Factories & Mills | Warehouse Locations

### Interior

industrial space with high ceiling and abundance of pipes and steelworks available for filming.