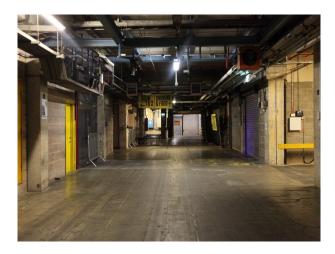

## LON3104 Industrial Space For Filming & Events

industrial space with high ceiling and abundance of pipes and steelworks

### **Industrial Space For Filming & Events**

industrial space with high ceiling and abundance of pipes and steelworks

Location: South East London, London, United Kingdom Within the M25: Yes Categories: Factories & Mills | Warehouse Locations

### Interior

industrial space with high ceiling and abundance of pipes and steelworks available for filming.