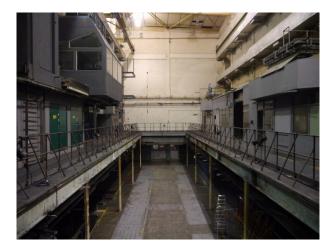

## LON3104 Industrial Space For Filming & Events

industrial space with high ceiling and abundance of pipes and steelworks

### **Industrial Space For Filming & Events**

industrial space with high ceiling and abundance of pipes and steelworks

Location: South East London, London, United Kingdom Within the M25: Yes Categories: Factories & Mills | Warehouse Locations

### Interior

industrial space with high ceiling and abundance of pipes and steelworks available for filming.