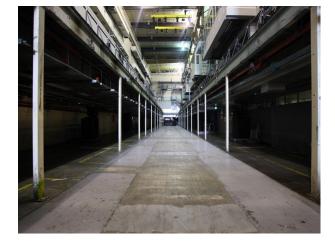

## LON3104 Industrial Space For Filming & Events

industrial space with high ceiling and abundance of pipes and steelworks

### **Industrial Space For Filming & Events**

industrial space with high ceiling and abundance of pipes and steelworks

Location: South East London, London, United Kingdom Within the M25: Yes Categories: Factories & Mills | Warehouse Locations

### Interior

industrial space with high ceiling and abundance of pipes and steelworks available for filming.