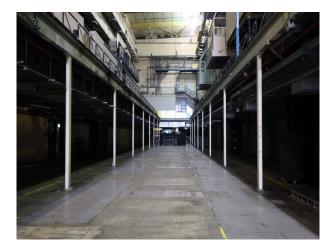

## LON3104 Industrial Space For Filming & Events

industrial space with high ceiling and abundance of pipes and steelworks

### **Industrial Space For Filming & Events**

industrial space with high ceiling and abundance of pipes and steelworks

Location: South East London, London, United Kingdom Within the M25: Yes Categories: Factories & Mills | Warehouse Locations

### Interior

industrial space with high ceiling and abundance of pipes and steelworks available for filming.