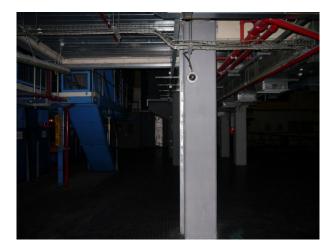

## LON3104 Industrial Space For Filming & Events

industrial space with high ceiling and abundance of pipes and steelworks

### Interior

industrial space with high ceiling and abundance of pipes and steelworks available for filming.