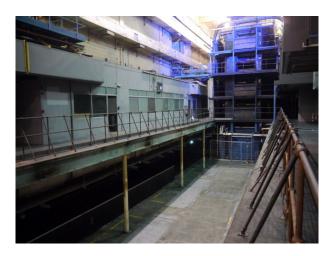

## LON3104 Industrial Space For Filming & Events

industrial space with high ceiling and abundance of pipes and steelworks

### **Industrial Space For Filming & Events**

industrial space with high ceiling and abundance of pipes and steelworks

Location: South East London, London, United Kingdom Within the M25: Yes Categories: Factories & Mills | Warehouse Locations

### Interior

industrial space with high ceiling and abundance of pipes and steelworks available for filming.