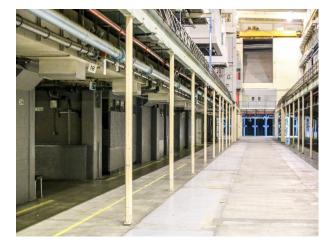

## LON3104 Industrial Space For Filming & Events

industrial space with high ceiling and abundance of pipes and steelworks

### **Industrial Space For Filming & Events**

industrial space with high ceiling and abundance of pipes and steelworks

Location: South East London, London, United Kingdom Within the M25: Yes Categories: Factories & Mills | Warehouse Locations

### Interior

industrial space with high ceiling and abundance of pipes and steelworks available for filming.