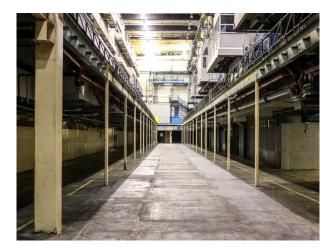

## LON3104 Industrial Space For Filming & Events

industrial space with high ceiling and abundance of pipes and steelworks

### **Industrial Space For Filming & Events**

industrial space with high ceiling and abundance of pipes and steelworks

Location: South East London, London, United Kingdom Within the M25: Yes Categories: Factories & Mills | Warehouse Locations

### Interior

industrial space with high ceiling and abundance of pipes and steelworks available for filming.