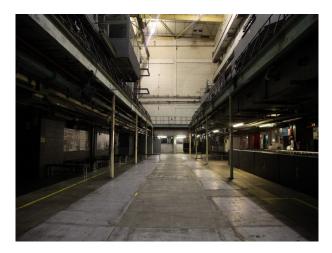

## LON3104 Industrial Space For Filming & Events

industrial space with high ceiling and abundance of pipes and steelworks

### **Industrial Space For Filming & Events**

industrial space with high ceiling and abundance of pipes and steelworks

Location: South East London, London, United Kingdom Within the M25: Yes Categories: Factories & Mills | Warehouse Locations

### Interior

industrial space with high ceiling and abundance of pipes and steelworks available for filming.