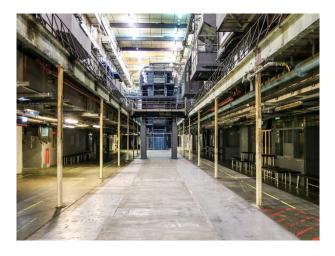

## LON3104 Industrial Space For Filming & Events

industrial space with high ceiling and abundance of pipes and steelworks

### **Industrial Space For Filming & Events**

industrial space with high ceiling and abundance of pipes and steelworks

Location: South East London, London, United Kingdom Within the M25: Yes Categories: Factories & Mills | Warehouse Locations

### Interior

industrial space with high ceiling and abundance of pipes and steelworks available for filming.