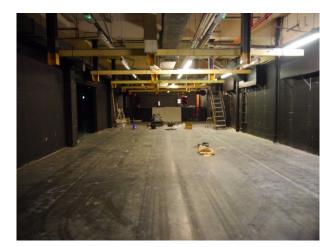

## LON3104 Industrial Space For Filming & Events

industrial space with high ceiling and abundance of pipes and steelworks

### **Industrial Space For Filming & Events**

industrial space with high ceiling and abundance of pipes and steelworks

Location: South East London, London, United Kingdom Within the M25: Yes Categories: Factories & Mills | Warehouse Locations

### Interior

industrial space with high ceiling and abundance of pipes and steelworks available for filming.