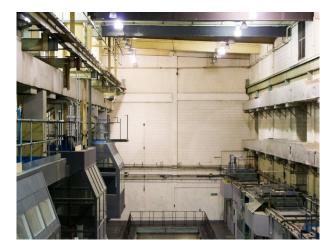

## LON3104 Industrial Space For Filming & Events

industrial space with high ceiling and abundance of pipes and steelworks

### **Industrial Space For Filming & Events**

industrial space with high ceiling and abundance of pipes and steelworks

Location: South East London, London, United Kingdom Within the M25: Yes Categories: Factories & Mills | Warehouse Locations

### Interior

industrial space with high ceiling and abundance of pipes and steelworks available for filming.