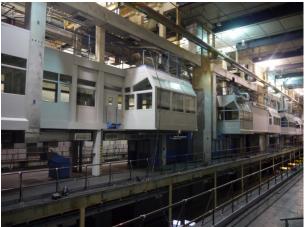

## LON3104 Industrial Space For Filming & Events

industrial space with high ceiling and abundance of pipes and steelworks

### **Industrial Space For Filming & Events**

industrial space with high ceiling and abundance of pipes and steelworks

Location: South East London, London, United Kingdom Within the M25: Yes Categories: Factories & Mills | Warehouse Locations

### Interior

industrial space with high ceiling and abundance of pipes and steelworks available for filming.