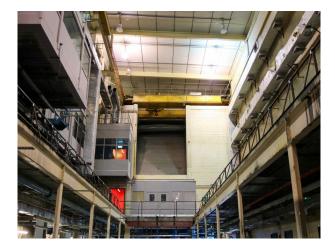

## LON3104 Industrial Space For Filming & Events

industrial space with high ceiling and abundance of pipes and steelworks

### **Industrial Space For Filming & Events**

industrial space with high ceiling and abundance of pipes and steelworks

Location: South East London, London, United Kingdom Within the M25: Yes Categories: Factories & Mills | Warehouse Locations

### Interior

industrial space with high ceiling and abundance of pipes and steelworks available for filming.