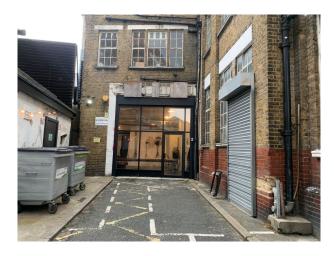

#### Exterior

With own front entrance and parking for easy unloading. A beautiful rooftop with a cityscape of London. Available 24/7. Vintage and antique furniture and props all available to use, or move for set requirements for a fully dynamic space, full rigging possible, and complete blackout via electric shutters.