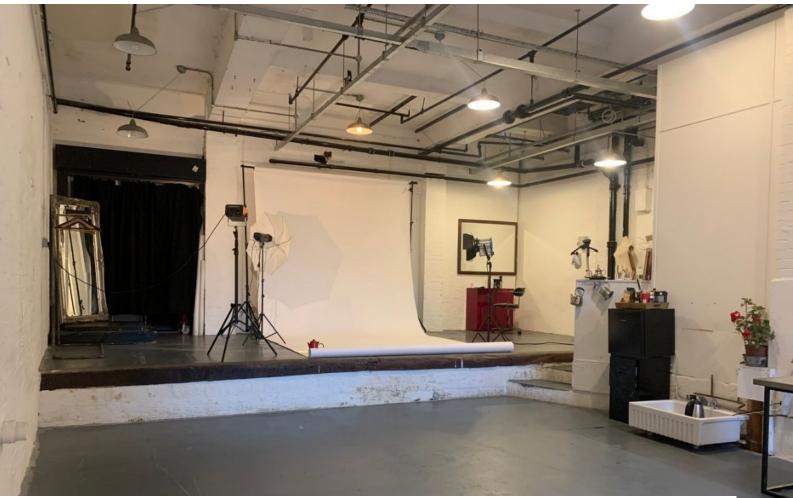

### Interior

This unique industrial place has a style all its own. A gallery studio perfect for exhibitions, events, photography and film in an authentic warehouse factory. Lighting equipment, backdrops, clothes rails & steamer available on location. Has raised concrete stage perfect for bands, music videos and live events, Private bathroom and kitchenette in space, additional larger kitchens and toilets available in main warehouse to rooftop access.

#### Exterior

With own front entrance and parking for easy unloading. A beautiful rooftop with a cityscape of London. Available 24/7. Vintage and antique furniture and props all available to use, or move for set requirements for a fully dynamic space, full rigging possible, and complete blackout via electric shutters.