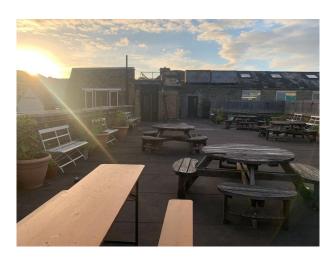

#### Exterior

With own front entrance and parking for easy unloading. A beautiful rooftop with a cityscape of London. Available 24/7. Vintage and antique furniture and props all available to use, or move for set requirements for a fully dynamic space, full rigging possible, and complete blackout via electric shutters.