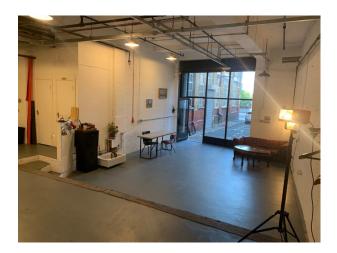

### Interior

This unique industrial place has a style all its own. A gallery studio perfect for exhibitions, events, photography and film in an authentic warehouse factory. Lighting equipment, backdrops, clothes rails & steamer available on location. Has raised concrete stage perfect for bands, music videos and live events, Private bathroom and kitchenette in space, additional larger kitchens and toilets available in main warehouse to rooftop access.

#### Exterior

With own front entrance and parking for easy unloading. A beautiful rooftop with a cityscape of London. Available 24/7. Vintage and antique furniture and props all available to use, or move for set requirements for a fully dynamic space, full rigging possible, and complete blackout via electric shutters.