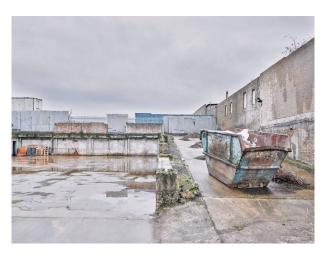

## LON5340 Industrial Warehouse And Event Space In London For Filming

Shoots from 1st October. The incredible 55,000 sq ft space is good for filming and photoshoot. Lots of different areas and range of spaces for filming. 40 car parking spaces available

## **Industrial Warehouse And Event Space In London For Filming**

Shoots from 1st October. The incredible 55,000 sq ft space is good for filming and photoshoot. Lots of different areas and range of spaces for filming. 40 car parking spaces available

Location: East London, London, United Kingdom

Within the M25: Yes

Categories: Event Venues (including Race Courses) | Warehouse Locations

**Features:** 