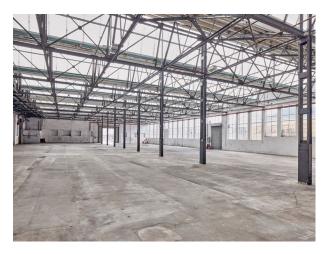

## LON5340 Industrial Warehouse And Event Space In London For Filming

Shoots from 1st October. The incredible 55,000 sq ft space is good for filming and photoshoot. Lots of different areas and range of spaces for filming. 40 car parking spaces available

## **Industrial Warehouse And Event Space In London For Filming**

Shoots from 1st October. The incredible 55,000 sq ft space is good for filming and photoshoot. Lots of different areas and range of spaces for filming. 40 car parking spaces available