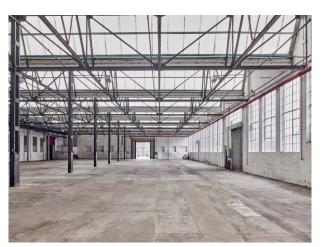

## LON5340 Industrial Warehouse And Event Space In London For Filming

Shoots from 1st October. The incredible 55,000 sq ft space is good for filming and photoshoot. Lots of different areas and range of spaces for filming. 40 car parking spaces available

## **Industrial Warehouse And Event Space In London For Filming**

Shoots from 1st October. The incredible 55,000 sq ft space is good for filming and photoshoot. Lots of different areas and range of spaces for filming. 40 car parking spaces available