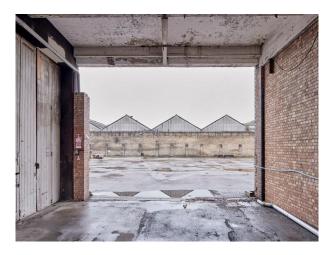

## LON5340 Industrial Warehouse And Event Space In London For Filming

Shoots from 1st October. The incredible 55,000 sq ft space is good for filming and photoshoot. Lots of different areas and range of spaces for filming. 40 car parking spaces available

## **Industrial Warehouse And Event Space In London For Filming**

Shoots from 1st October. The incredible 55,000 sq ft space is good for filming and photoshoot. Lots of different areas and range of spaces for filming. 40 car parking spaces available