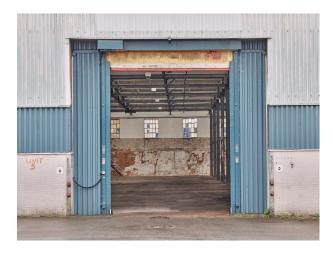

## LON5340 Industrial Warehouse And Event Space In London For Filming

Shoots from 1st October. The incredible 55,000 sq ft space is good for filming and photoshoot. Lots of different areas and range of spaces for filming. 40 car parking spaces available

## **Industrial Warehouse And Event Space In London For Filming**

Shoots from 1st October. The incredible 55,000 sq ft space is good for filming and photoshoot. Lots of different areas and range of spaces for filming. 40 car parking spaces available