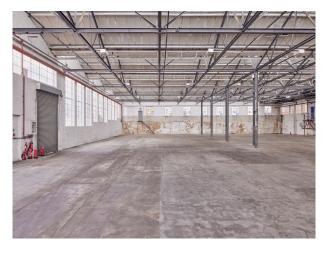

## LON5340 Industrial Warehouse And Event Space In London For Filming

Shoots from 1st October. The incredible 55,000 sq ft space is good for filming and photoshoot. Lots of different areas and range of spaces for filming. 40 car parking spaces available

## **Industrial Warehouse And Event Space In London For Filming**

Shoots from 1st October. The incredible 55,000 sq ft space is good for filming and photoshoot. Lots of different areas and range of spaces for filming. 40 car parking spaces available