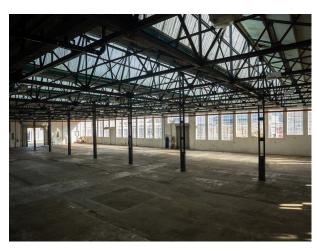

## LON5340 Industrial Warehouse And Event Space In London For Filming

Shoots from 1st October. The incredible 55,000 sq ft space is good for filming and photoshoot. Lots of different areas and range of spaces for filming. 40 car parking spaces available

## **Industrial Warehouse And Event Space In London For Filming**

Shoots from 1st October. The incredible 55,000 sq ft space is good for filming and photoshoot. Lots of different areas and range of spaces for filming. 40 car parking spaces available