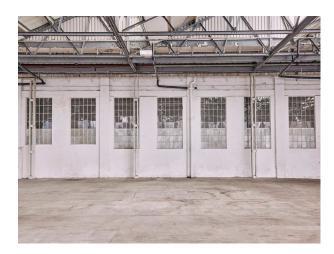

## LON5340 Industrial Warehouse And Event Space In London For Filming

Shoots from 1st October. The incredible 55,000 sq ft space is good for filming and photoshoot. Lots of different areas and range of spaces for filming. 40 car parking spaces available

## **Industrial Warehouse And Event Space In London For Filming**

Shoots from 1st October. The incredible 55,000 sq ft space is good for filming and photoshoot. Lots of different areas and range of spaces for filming. 40 car parking spaces available