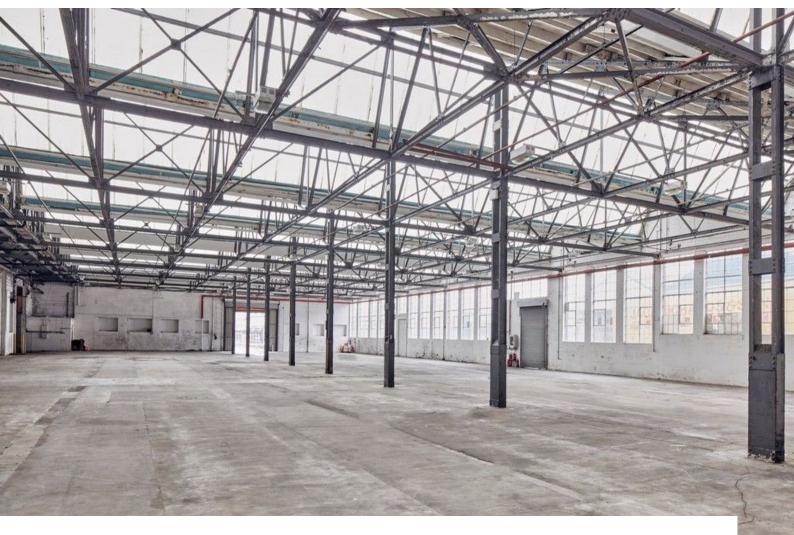

## LON5340 Industrial Warehouse And Event Space In London For Filming

Shoots from 1st October. The incredible 55,000 sq ft space is good for filming and photoshoot. Lots of different areas and range of spaces for filming. 40 car parking spaces available

## **Industrial Warehouse And Event Space In London For Filming**

Shoots from 1st October. The incredible 55,000 sq ft space is good for filming and photoshoot. Lots of different areas and range of spaces for filming. 40 car parking spaces available