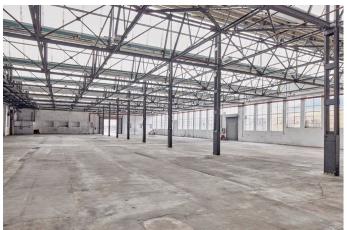

## LON5340 Industrial Warehouse And Event Space In London For Filming

Shoots from 1st October. The incredible 55,000 sq ft space is good for filming and photoshoot. Lots of different areas and range of spaces for filming. 40 car parking spaces available

## **Industrial Warehouse And Event Space In London For Filming**

Shoots from 1st October. The incredible 55,000 sq ft space is good for filming and photoshoot. Lots of different areas and range of spaces for filming. 40 car parking spaces available