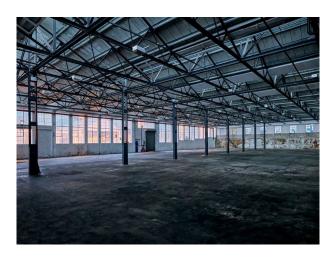

## LON5340 Industrial Warehouse And Event Space In London For Filming

Shoots from 1st October. The incredible 55,000 sq ft space is good for filming and photoshoot. Lots of different areas and range of spaces for filming. 40 car parking spaces available

## **Industrial Warehouse And Event Space In London For Filming**

Shoots from 1st October. The incredible 55,000 sq ft space is good for filming and photoshoot. Lots of different areas and range of spaces for filming. 40 car parking spaces available