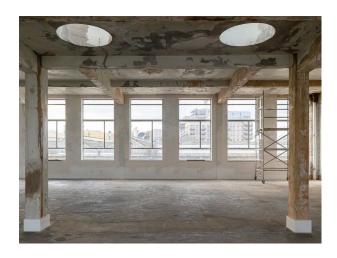

## LON5340 Industrial Warehouse And Event Space In London For Filming

Shoots from 1st October. The incredible 55,000 sq ft space is good for filming and photoshoot. Lots of different areas and range of spaces for filming. 40 car parking spaces available

## **Industrial Warehouse And Event Space In London For Filming**

Shoots from 1st October. The incredible 55,000 sq ft space is good for filming and photoshoot. Lots of different areas and range of spaces for filming. 40 car parking spaces available