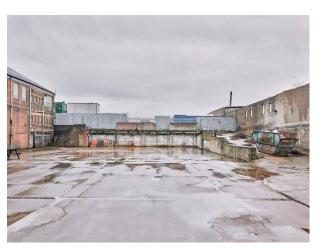

## LON5340 Industrial Warehouse And Event Space In London For Filming

Shoots from 1st October. The incredible 55,000 sq ft space is good for filming and photoshoot. Lots of different areas and range of spaces for filming. 40 car parking spaces available

## **Industrial Warehouse And Event Space In London For Filming**

Shoots from 1st October. The incredible 55,000 sq ft space is good for filming and photoshoot. Lots of different areas and range of spaces for filming. 40 car parking spaces available