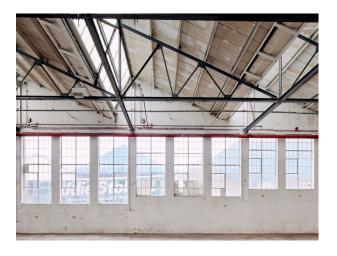

## LON5340 Industrial Warehouse And Event Space In London For Filming

Shoots from 1st October. The incredible 55,000 sq ft space is good for filming and photoshoot. Lots of different areas and range of spaces for filming. 40 car parking spaces available

## **Industrial Warehouse And Event Space In London For Filming**

Shoots from 1st October. The incredible 55,000 sq ft space is good for filming and photoshoot. Lots of different areas and range of spaces for filming. 40 car parking spaces available