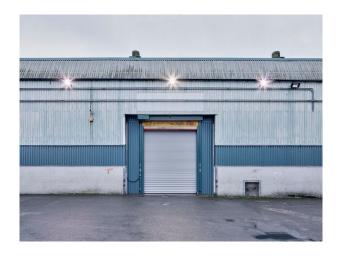

## LON5340 Industrial Warehouse And Event Space In London For Filming

Shoots from 1st October. The incredible 55,000 sq ft space is good for filming and photoshoot. Lots of different areas and range of spaces for filming. 40 car parking spaces available

## **Industrial Warehouse And Event Space In London For Filming**

Shoots from 1st October. The incredible 55,000 sq ft space is good for filming and photoshoot. Lots of different areas and range of spaces for filming. 40 car parking spaces available