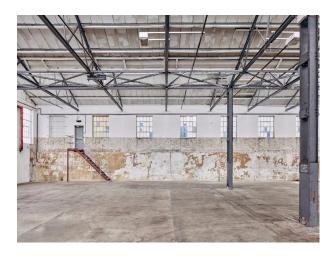

## LON5340 Industrial Warehouse And Event Space In London For Filming

Shoots from 1st October. The incredible 55,000 sq ft space is good for filming and photoshoot. Lots of different areas and range of spaces for filming. 40 car parking spaces available

## **Industrial Warehouse And Event Space In London For Filming**

Shoots from 1st October. The incredible 55,000 sq ft space is good for filming and photoshoot. Lots of different areas and range of spaces for filming. 40 car parking spaces available