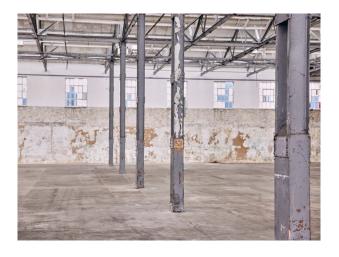

## LON5340 Industrial Warehouse And Event Space In London For Filming

Shoots from 1st October. The incredible 55,000 sq ft space is good for filming and photoshoot. Lots of different areas and range of spaces for filming. 40 car parking spaces available

## **Industrial Warehouse And Event Space In London For Filming**

Shoots from 1st October. The incredible 55,000 sq ft space is good for filming and photoshoot. Lots of different areas and range of spaces for filming. 40 car parking spaces available