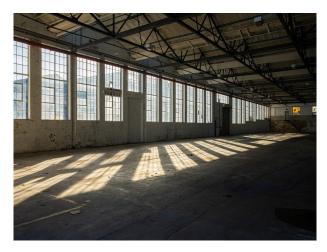

## LON5340 Industrial Warehouse And Event Space In London For Filming

Shoots from 1st October. The incredible 55,000 sq ft space is good for filming and photoshoot. Lots of different areas and range of spaces for filming. 40 car parking spaces available

## **Industrial Warehouse And Event Space In London For Filming**

Shoots from 1st October. The incredible 55,000 sq ft space is good for filming and photoshoot. Lots of different areas and range of spaces for filming. 40 car parking spaces available