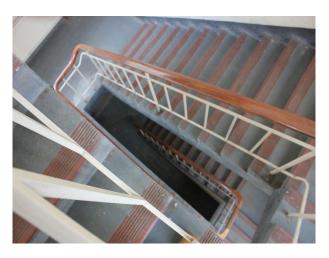

#### Interior

Features Include:

- Large cobbled yard
- Original disused buildings
- Archways
- Alleyways
- Large spiral staircase