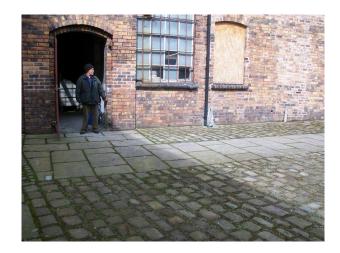

#### Interior

Features Include:

- Large cobbled yard
- Original disused buildings
- Archways
- Alleyways
- Large spiral staircase