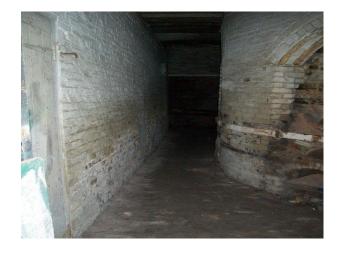

#### Interior

Features Include:

- Large cobbled yard
- Original disused buildings
- Archways
- Alleyways
- Large spiral staircase