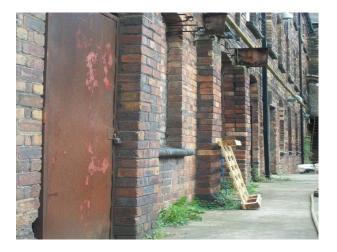

#### Interior

Features Include:

- Large cobbled yard
- Original disused buildings
- Archways
- Alleyways
- Large spiral staircase