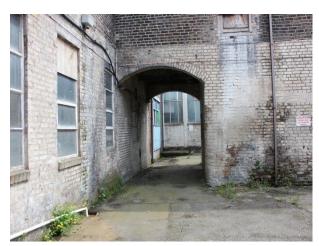

#### Interior

Features Include:

- Large cobbled yard
- Original disused buildings
- Archways
- Alleyways
- Large spiral staircase