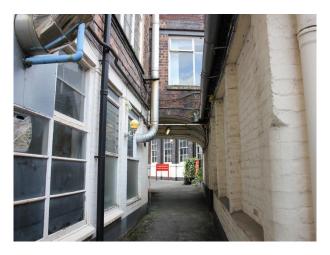

#### Interior

Features Include:

- Large cobbled yard
- Original disused buildings
- Archways
- Alleyways
- Large spiral staircase