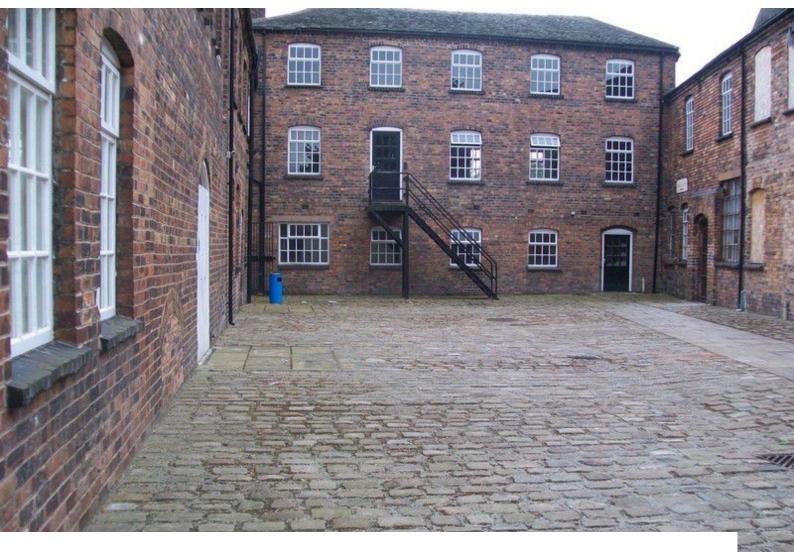

## **Industrial Yard For Filming**

Industrial yard available for filming and photo shoots.

Location: Staffordshire, United Kingdom

Within the M25: No

Categories: Warehouse Locations

#### Interior

Features Include:

- Large cobbled yard
- Original disused buildings
- Archways
- Alleyways
- Large spiral staircase