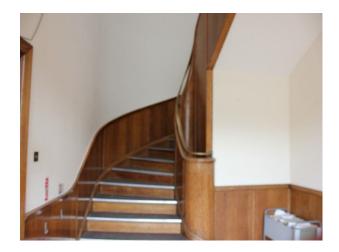

#### Interior

Features Include:

- Large cobbled yard
- Original disused buildings
- Archways
- Alleyways
- Large spiral staircase